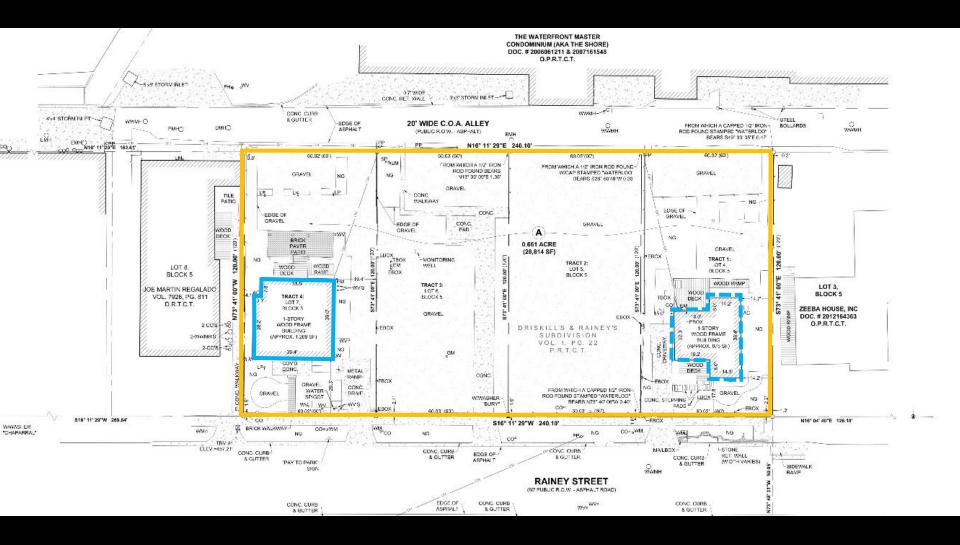

## Project Facts

| Address:  | 78-84 Rainey Street             |
|-----------|---------------------------------|
| Lot Size: | 0.66 acres / 28,814 square feet |
| Zoning:   | Central Business District (CBD) |

| Rainey Street Entitled Height:<br>DDBP Allowable Height: | 40 feet<br>Unlimited |           |
|----------------------------------------------------------|----------------------|-----------|
| Proposed Height:                                         | 546 feet / 49 floors |           |
| CBD Zoning Entitled FAR:                                 | 8:1                  |           |
| DDBP Allowable FAR:                                      | 15:1                 |           |
| Proposed DDBP FAR:                                       | 20:1                 |           |
| On-Site Affordable Square Feet:                          |                      | 16,435 SF |
| Affordable Housing Trust Fund Contribution               | \$1,052,273          |           |