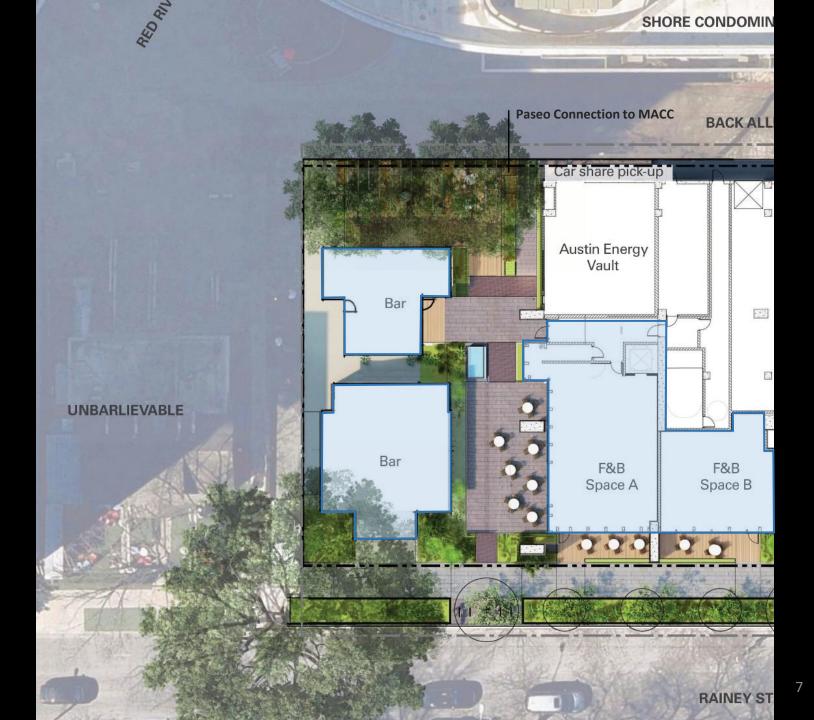

## Project Facts

| Address:  | 78-84 Rainey Street             |
|-----------|---------------------------------|
| Lot Size: | 0.66 acres / 28,814 square feet |
| Zoning:   | Central Business District (CBD) |

| Rainey Street Entitled Height:<br>DDBP Allowable Height: | 40 feet<br>Unlimited |           |
|----------------------------------------------------------|----------------------|-----------|
| Proposed Height:                                         | 546 feet / 49 floors |           |
| CBD Zoning Entitled FAR:                                 | 8:1                  |           |
| DDBP Allowable FAR:                                      | 15:1                 |           |
| Proposed DDBP FAR:                                       | 20:1                 |           |
| On-Site Affordable Square Feet:                          |                      | 16,435 SF |
| Affordable Housing Trust Fund Contribution               | \$1,052,273          |           |