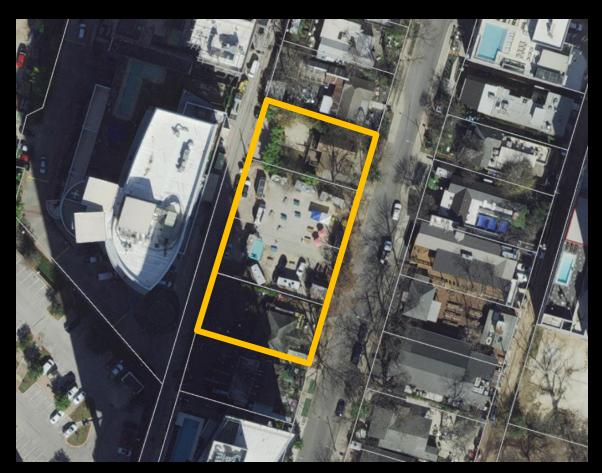

### Current Use

#### Food truck lot, bar and small office.

### < 78 Rainey

#### 84 Rainey >

A - interactive gateway feature

B - art feature wall & trellis

C - mural wall

80 rainey

density bonus package The information shown is based on the best information available and is subject to change without notice.