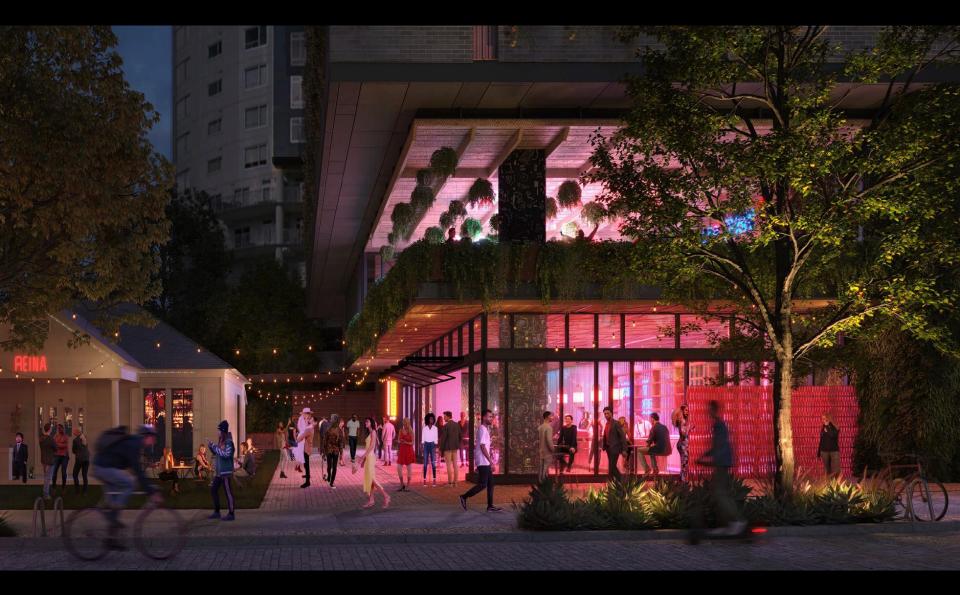

#### 84 Rainey >

A - interactive gateway feature

B - art feature wall & trellis

C - mural wall

80 rainey

density bonus package The information shown is based on the best information available and is subject to change without notice.