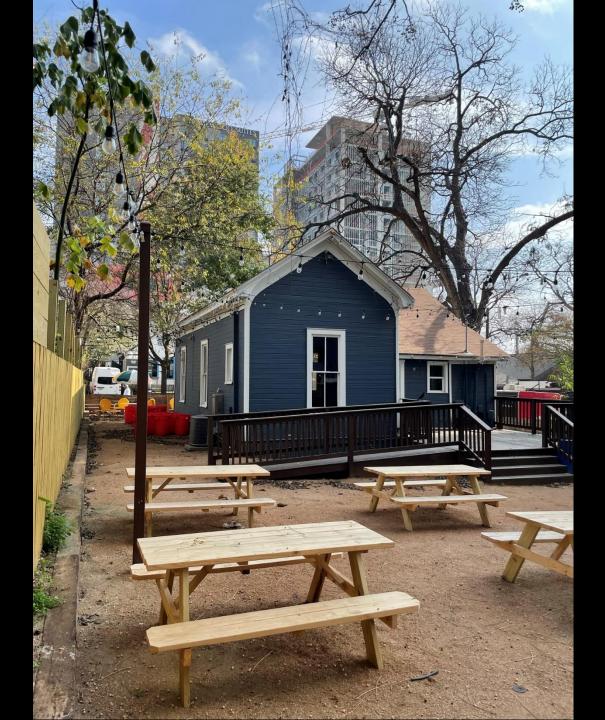

FAR:                                      | 15:1                 |           |
| Proposed DDBP FAR:                                       | 20:1                 |           |
| On-Site Affordable Square Feet:                          |                      | 16,435 SF |
| Affordable Housing Trust Fund Contribution               | \$1,052,273          |           |

#### Perspective Rendering









RGE **DRENNER** S GROUP

80 rainey

density bonus package The information shown is based on the best information available and is subject to change without notice.

#### **Perspective Rendering**









RGE **DRENNER** S GROUP

80 rainey

density bonus package The information shown is based on the best information available and is subject to change without notice.