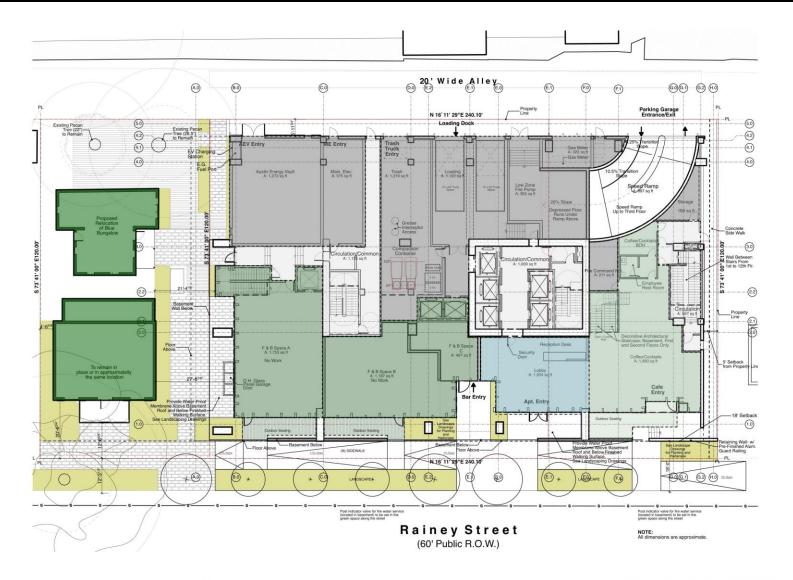

## Project Facts

| Address:  | 78-84 Rainey Street             |
|-----------|---------------------------------|
| Lot Size: | 0.66 acres / 28,814 square feet |
| Zoning:   | Central Business District (CBD) |

| Rainey Street Entitled Height:<br>DDBP Allowable Height: | 40 feet<br>Unlimited |           |
|----------------------------------------------------------|----------------------|-----------|
| Proposed Height:                                         | 546 feet / 49 floors |           |
| CBD Zoning Entitled FAR:                                 | 8:1                  |           |
| DDBP Allowable FAR:                                      | 15:1                 |           |
| Proposed DDBP FAR:                                       | 20:1                 |           |
| On-Site Affordable Square Feet:                          |                      | 16,435 SF |
| Affordable Housing Trust Fund Contribution               | \$1,052,273          |           |