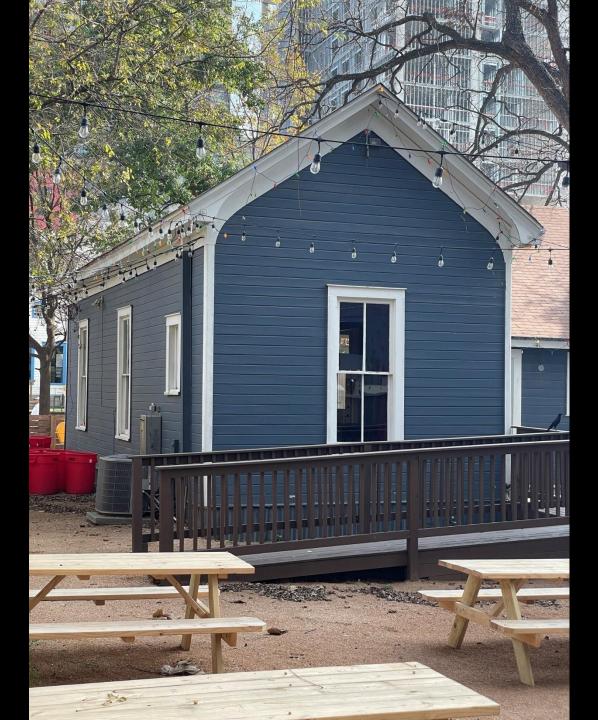

e FAR:                                      | 15:1                 |           |
| Proposed DDBP FAR:                                       | 20:1                 |           |
| On-Site Affordable Square Feet:                          |                      | 16,435 SF |
| Affordable Housing Trust Fund Contribution               | \$1,052,273          |           |

#### Perspective Rendering









RGE **DRENNER** S GROUP

80 rainey

density bonus package The information shown is based on the best information available and is subject to change without notice.

#### **Perspective Rendering**









RGE **DRENNER** S GROUP

80 rainey

density bonus package The information shown is based on the best information available and is subject to change without notice.