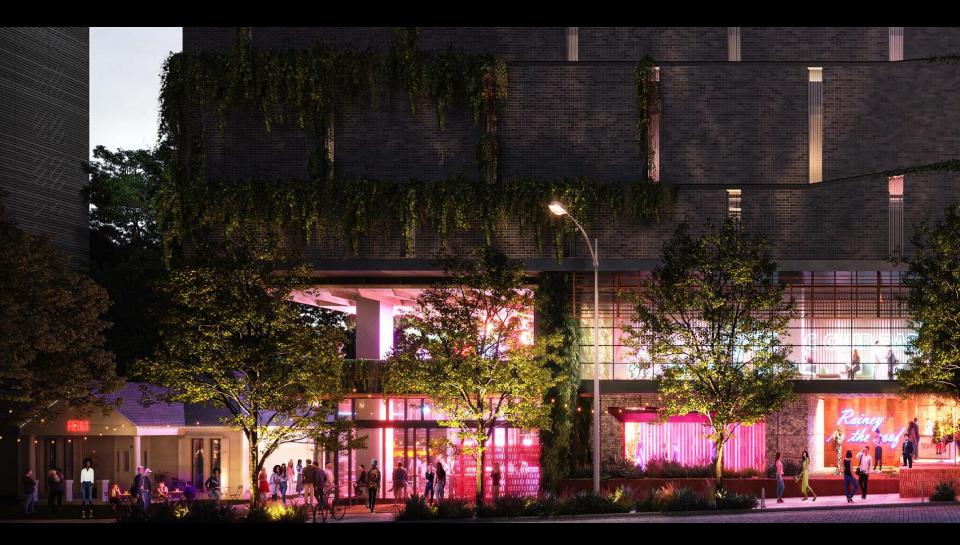

#### 84 Rainey >

A - interactive gateway feature

B - art feature wall & trellis

C - mural wall

80 rainey

density bonus package The information shown is based on the best information available and is subject to change without notice.