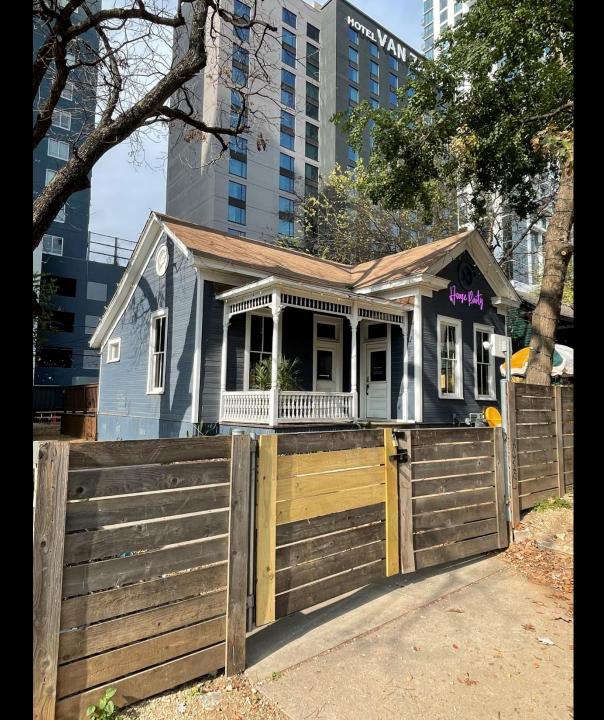

Allowable FAR:                                      | 15:1                 |           |
| Proposed DDBP FAR:                                       | 20:1                 |           |
| On-Site Affordable Square Feet:                          |                      | 16,435 SF |
| Affordable Housing Trust Fund Contribution               | \$1,052,273          |           |

#### Perspective Rendering









RGE **DRENNER** S GROUP

80 rainey

density bonus package The information shown is based on the best information available and is subject to change without notice.

#### **Perspective Rendering**









RGE **DRENNER** S GROUP

80 rainey

density bonus package The information shown is based on the best information available and is subject to change without notice.