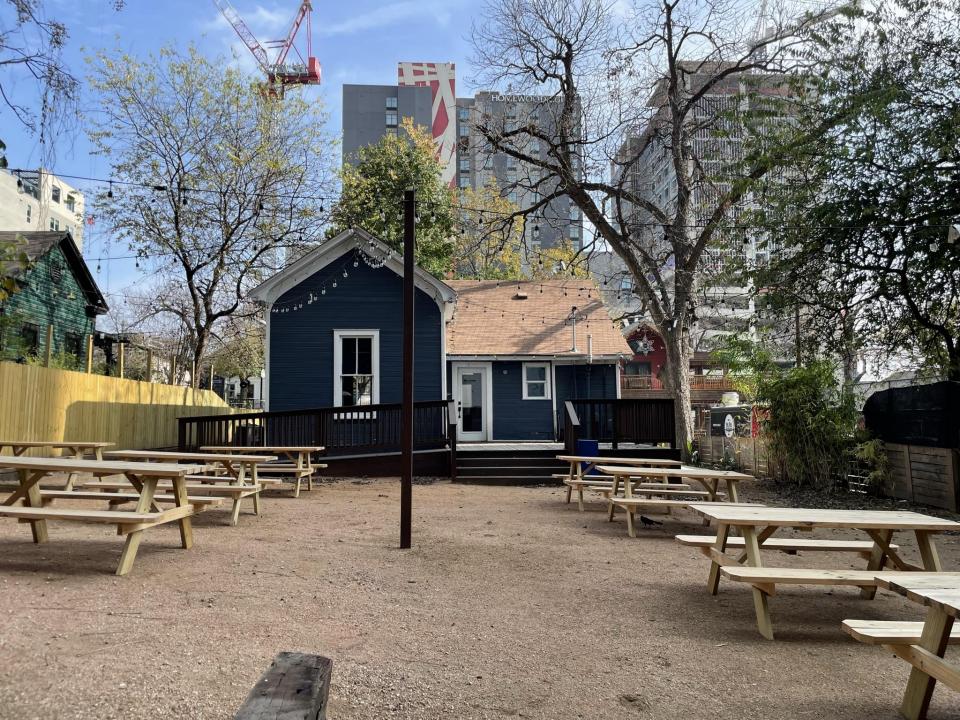

wable FAR:                                      | 15:1                 |           |
| Proposed DDBP FAR:                                       | 20:1                 |           |
| On-Site Affordable Square Feet:                          |                      | 16,435 SF |
| Affordable Housing Trust Fund Contribution               | \$1,052,273          |           |

#### Perspective Rendering









RGE **DRENNER** S GROUP

80 rainey

density bonus package The information shown is based on the best information available and is subject to change without notice.

#### **Perspective Rendering**









RGE **DRENNER** S GROUP

80 rainey

density bonus package The information shown is based on the best information available and is subject to change without notice.