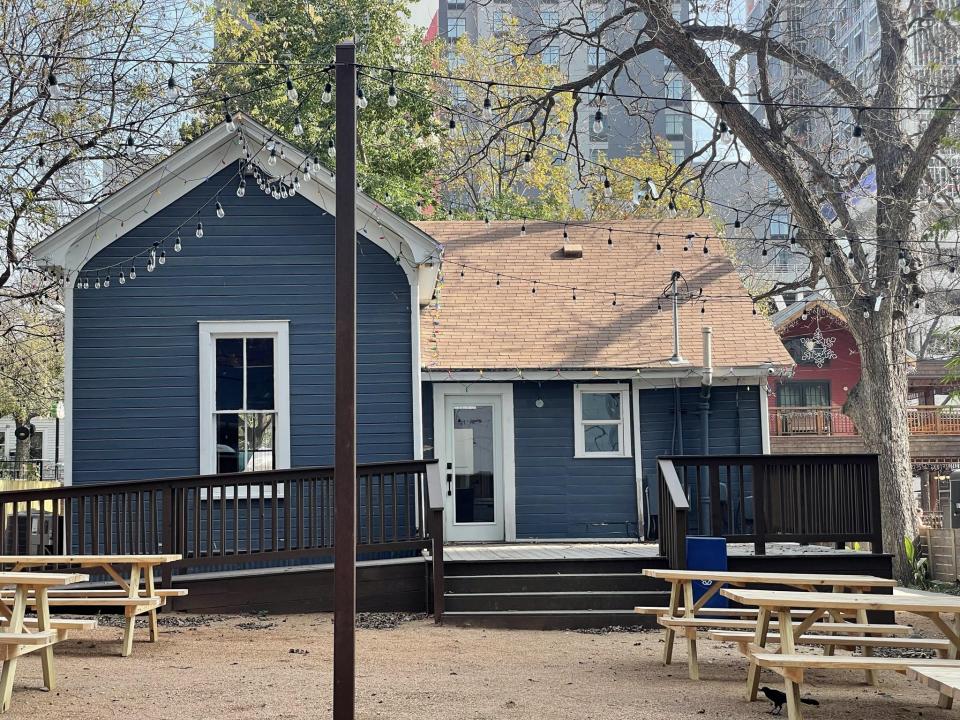

ble FAR:                                      | 15:1                 |           |
| Proposed DDBP FAR:                                       | 20:1                 |           |
| On-Site Affordable Square Feet:                          |                      | 16,435 SF |
| Affordable Housing Trust Fund Contribution               | \$1,052,273          |           |

#### Perspective Rendering









RGE **DRENNER** S GROUP

80 rainey

density bonus package The information shown is based on the best information available and is subject to change without notice.

#### **Perspective Rendering**









RGE **DRENNER** S GROUP

80 rainey

density bonus package The information shown is based on the best information available and is subject to change without notice.