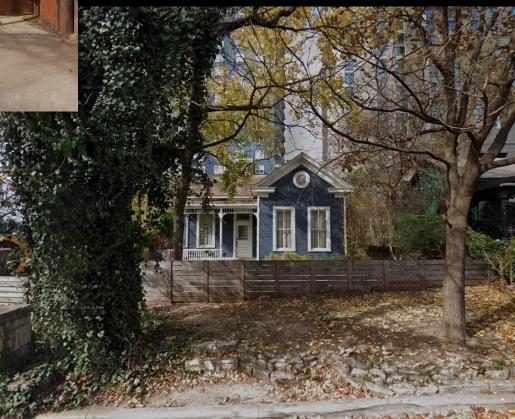

# 80 Rainey

**Architectural Review Committee** 

January 10, 2022

## Project Team

Developer: Architect: Landscape Architect: Civil Engineer: Agent: Lincoln Ventures Pappageorge Haymes TBG Partners Wuest Group Drenner Group

### Current Use

#### Food truck lot, bar and small office.





### < 78 Rainey

#### 84 Rainey >













A - interactive gateway feature





B - art feature wall & trellis

C - mural wall









80 rainey

density bonus package The information shown is based on the best information available and is subject to change without notice.

8



### < 78 Rainey

#### 84 Rainey >



## Project Facts

| Address:  | 78-84 Rainey Street             |
|-----------|---------------------------------|
| Lot Size: | 0.66 acres / 28,814 square feet |
| Zoning:   | Central Business District (CBD) |

| Rainey Street Entitled Height:<br>DDBP Allowable Height: | 40 feet<br>Unlimited |           |
|----------------------------------------------------------|----------------------|-----------|
| Proposed Height:                                         | 546 feet / 49 floors |           |
| CBD Zoning Entitled FAR:                                 | 8:1                  |           |
| DDBP Allowable FAR:                                      | 15:1                 |           |
| Proposed DDBP FAR:                                       | 20:1                 |           |
| On-Site A