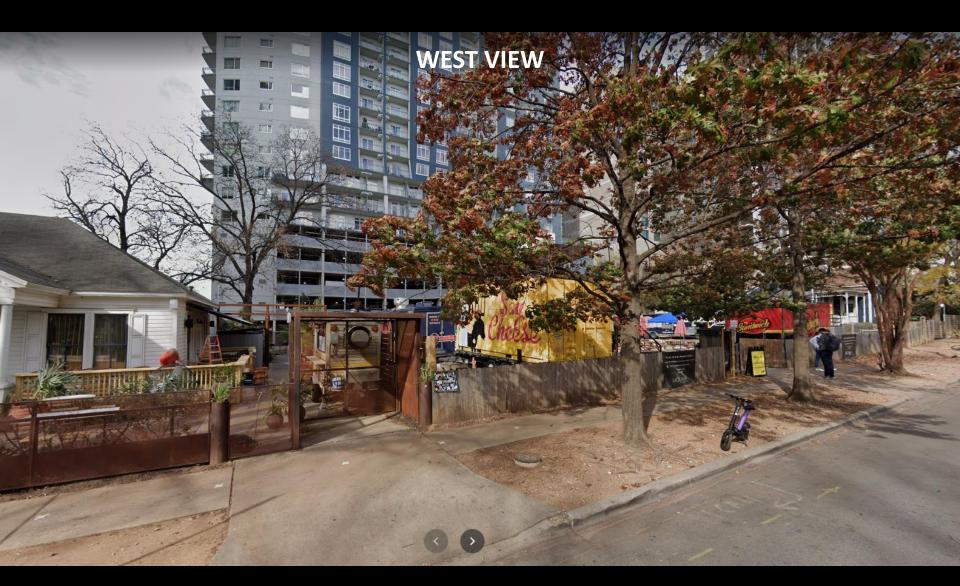

DBP Allowable FAR:                                      | 15:1                 |           |
| Proposed DDBP FAR:                                       | 20:1                 |           |
| On-Site Affordable Square Feet:                          |                      | 16,435 SF |
| Affordable Housing Trust Fund Contribution               | \$1,052,273          |           |

#### Perspective Rendering









RGE **DRENNER** S GROUP

80 rainey

density bonus package The information shown is based on the best information available and is subject to change without notice.

#### **Perspective Rendering**









RGE **DRENNER** S GROUP

80 rainey

density bonus package The information shown is based on the best information available and is subject to change without notice.