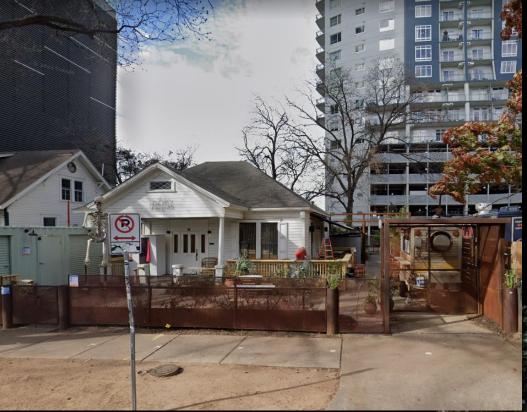

### Current Use

#### Food truck lot, bar and small office.

### < 78 Rainey

#### 84 Rainey >

A - interactive gateway feature

B - art feature wall & trellis

C - mural wall

80 rainey

density bonus package The information shown is based on the best information available and is subject to change without notice.