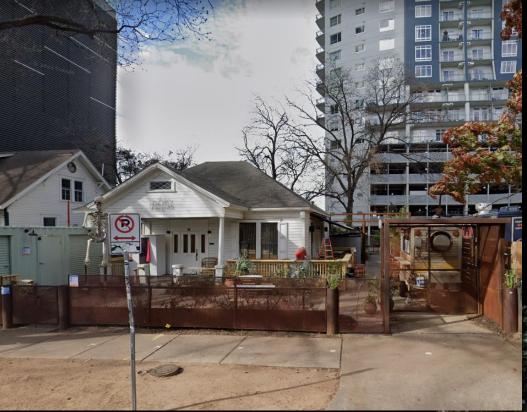

# 80 Rainey

**Architectural Review Committee** 

January 10, 2022

## Project Team

Developer: Architect: Landscape Architect: Civil Engineer: Agent: Lincoln Ventures Pappageorge Haymes TBG Partners Wuest Group Drenner Group

### Current Use

#### Food truck lot, bar and small office.





### < 78 Rainey

#### 84 Rainey >













A - interactive gateway feature





B - art feature wall & trellis

C - mural wall









80 rainey

density bonus package The information shown is based on the best information available and is subject to change without notice.

8



### < 78 Rainey

#### 84 Rainey >



## Project Facts

| Address:  | 78-84 Rainey Street             |
|-----------|---------------------------------|
| Lot Size: | 0.66 acres / 28,814 square feet |
| Zoning:   | Central Business District (CBD) |

| Rainey Street Entitled Height:<br>DDBP Allowable Height: | 40 feet<br>Unlimited |           |
|----------------------------------------------------------|----------------------|-----------|
| Proposed Height:                                         | 546 feet / 49 floors |           |
| CBD Zoning Entitled FAR:                                 | 8:1                  |           |
| DDBP Allowable FAR:                                      | 15:1                 |           |
| Proposed DDBP FAR:                                       | 20:1