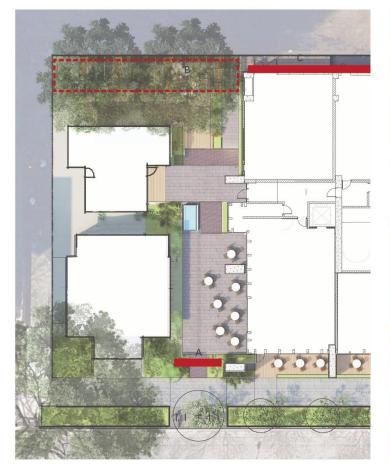

#### 84 Rainey >

A - interactive gateway feature

B - art feature wall & trellis

C - mural wall

80 rainey

density bonus package The information shown is based on the best information available and is subject to change without notice.