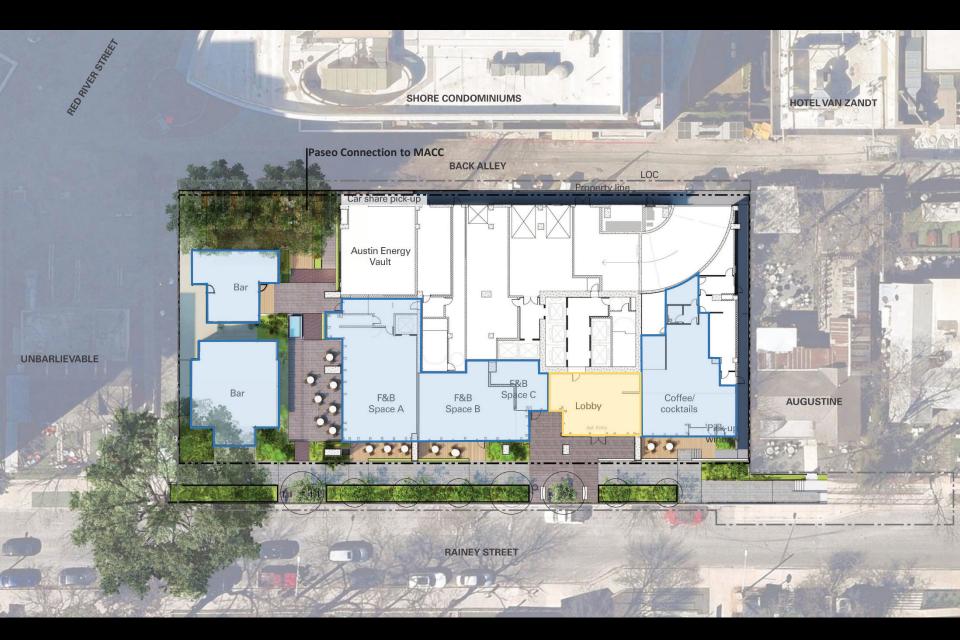

## Project Facts

| Address:  | 78-84 Rainey Street             |
|-----------|---------------------------------|
| Lot Size: | 0.66 acres / 28,814 square feet |
| Zoning:   | Central Business District (CBD) |

| Rainey Street Entitled Height:<br>DDBP Allowable Height: | 40 feet<br>Unlimited |           |
|----------------------------------------------------------|----------------------|-----------|
| Proposed Height:                                         | 546 feet / 49 floors |           |
| CBD Zoning Entitled FAR:                                 | 8:1                  |           |
| DDBP Allowable FAR:                                      | 15:1                 |           |
| Proposed DDBP FAR:                                       | 20:1                 |           |
| On-Site Affordable Square Feet:                          |                      | 16,435 SF |
| Affordable Housing Trust Fund Contribution               | \$1,052,273          |           |