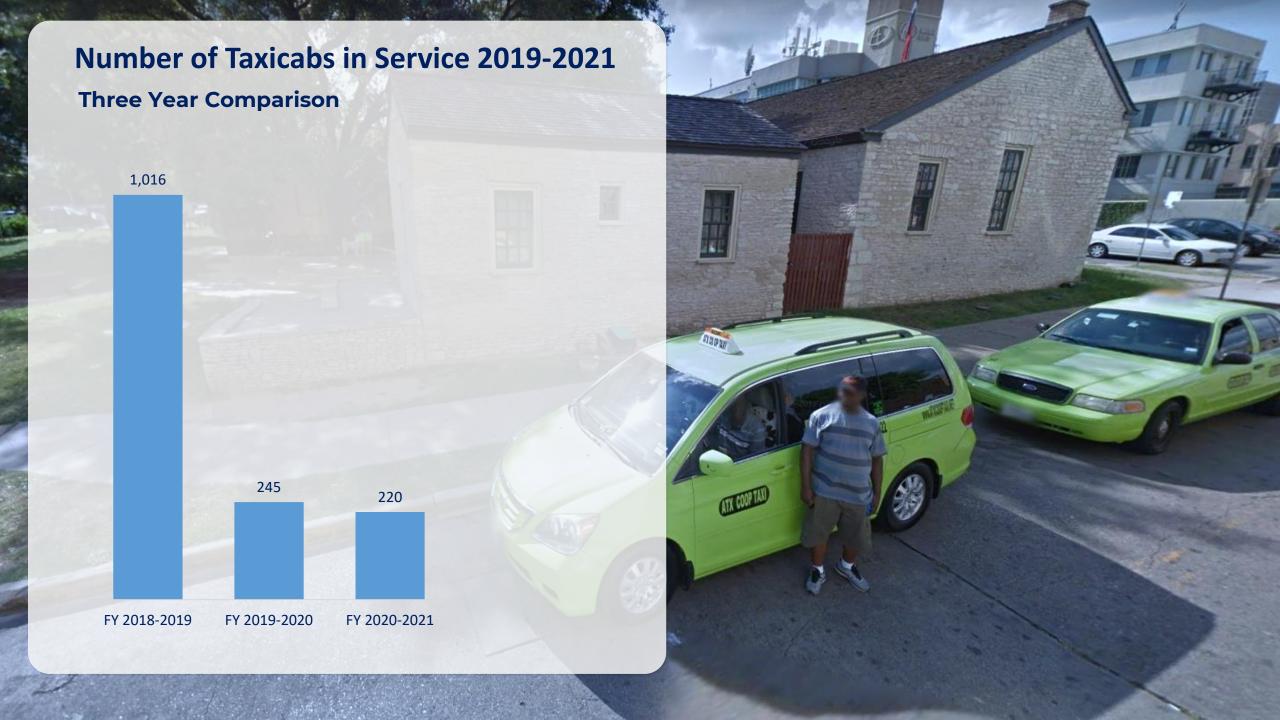

The benefits of licensing taxicab companies under an operating authority model versus a franchise model are demonstrated in the figure below:

| Operating Authority Model                                                                                |
|----------------------------------------------------------------------------------------------------------|
| Application may be completed in one business day                                                         |
| Approval, renewal, or transfer based on established prerequisite criteria                                |
| Approval may be granted within 2 business days upon the fulfillment of established prerequisite criteria |
| Flexible application timeframes and deadlines