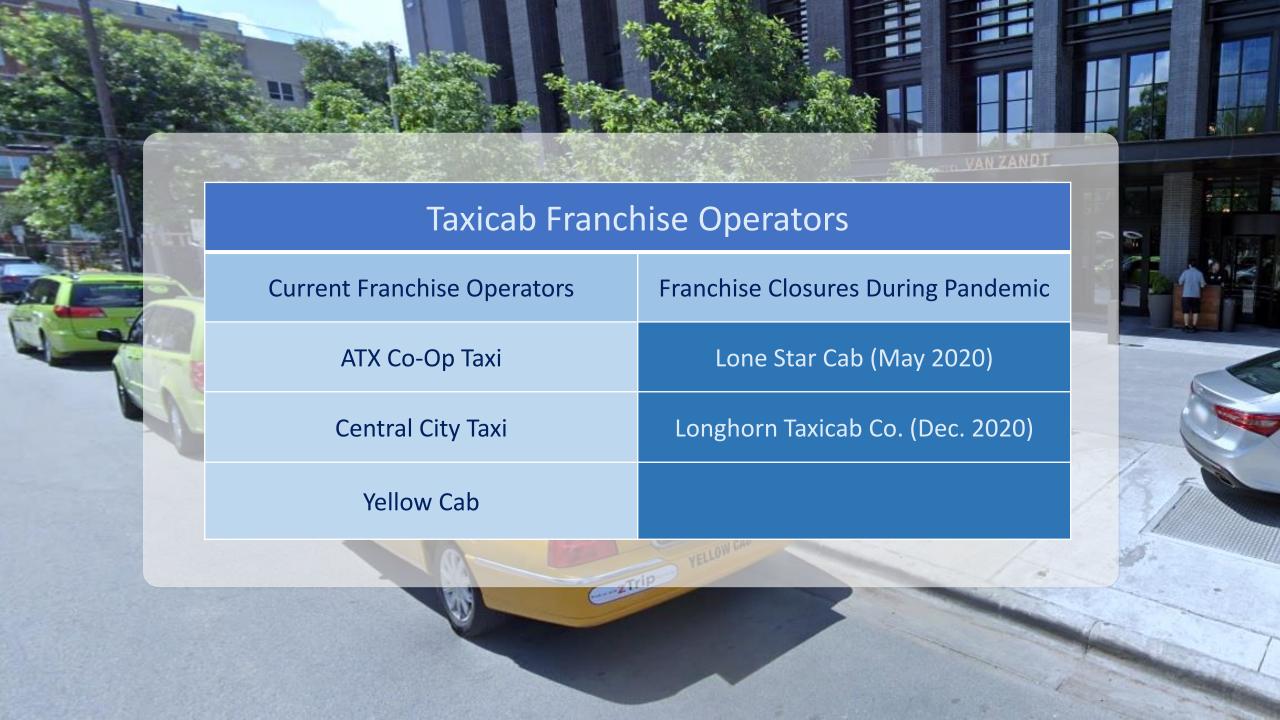

The benefits of licensing taxicab companies under an operating authority model versus a franchise model are demonstrated in the figure below:

| Operating Authority Model                                                                                |
|----------------------------------------------------------------------------------------------------------|
| Application may be completed in one business day                                                         |
| Approval, renewal, or transfer based on established prerequisite criteria                                |
| Approval may be granted within 2 business days upon the fulfillment of established prerequisite criteria |
| Flexible application timeframes and deadlines