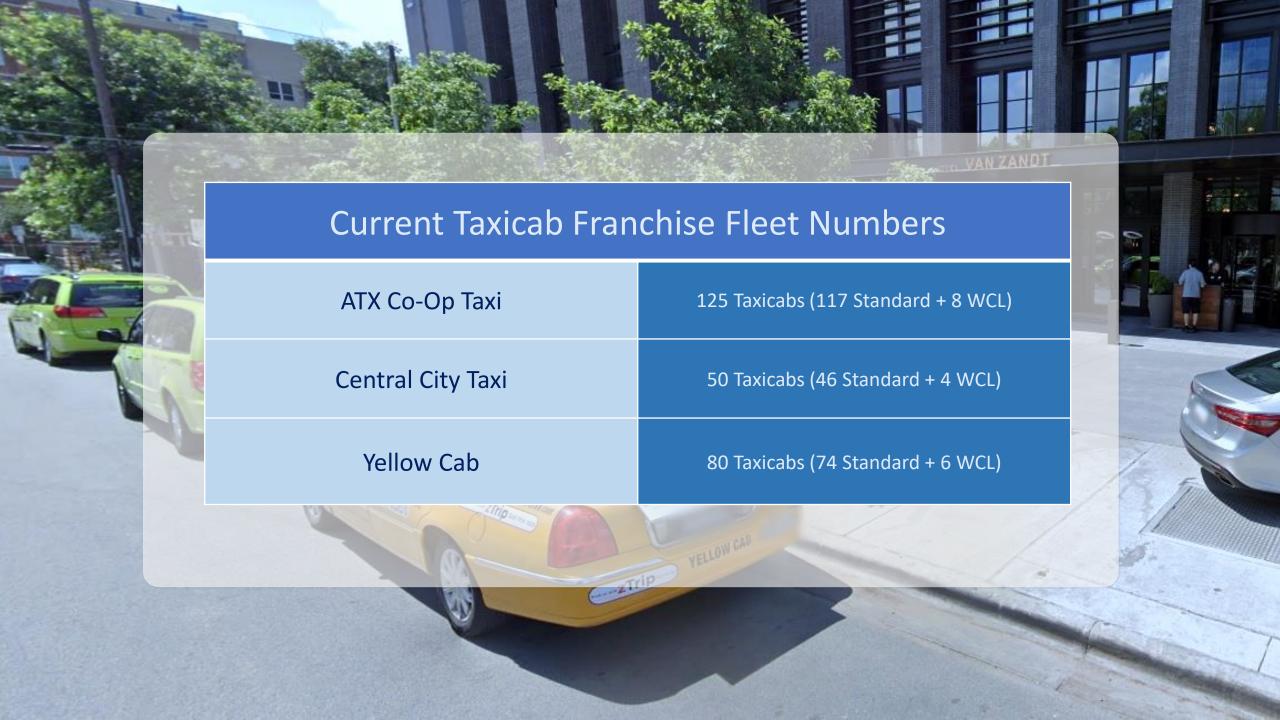

The benefits of licensing taxicab companies under an operating authority model versus a franchise model are demonstrated in the figure below:

| Operating Authority Model                                                                                |
|----------------------------------------------------------------------------------------------------------|
| Application may be completed in one business day                                                         |
| Approval, renewal, or transfer based on established prerequisite criteria                                |
| Approval may be granted within 2 business days upon the fulfillment of established prerequisite criteria |
| Flexible application timeframes and deadlines