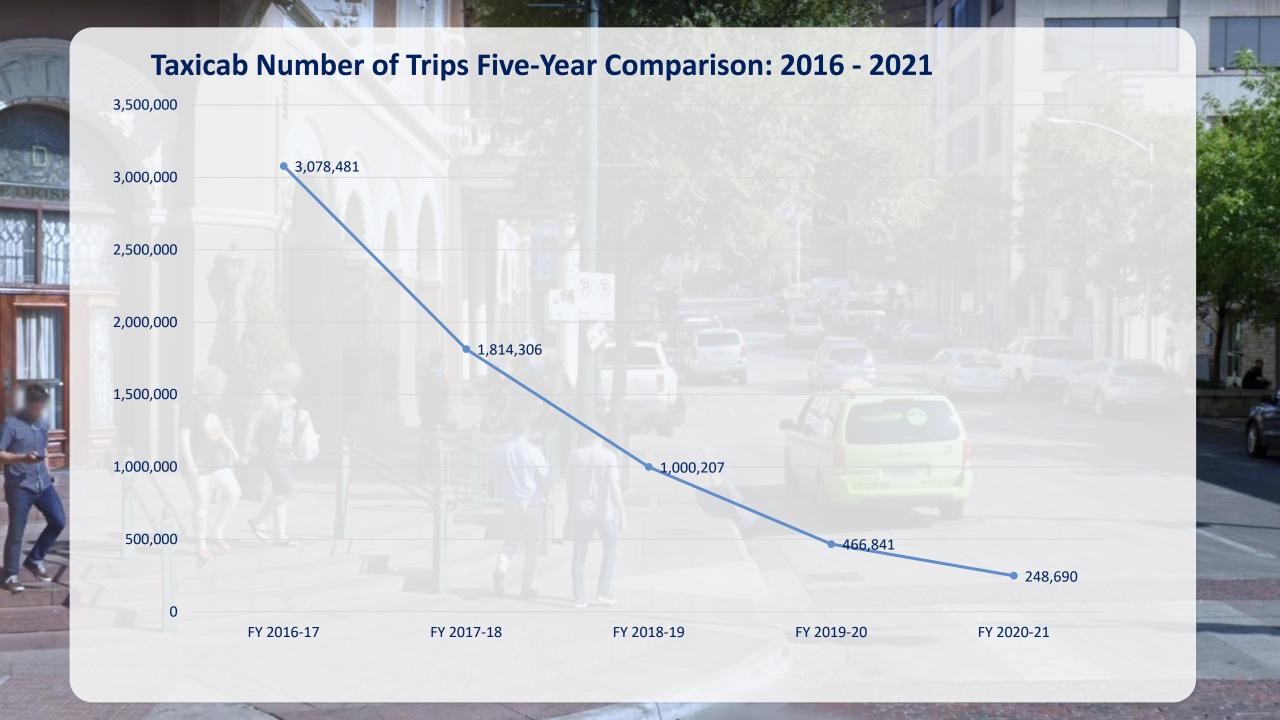

The benefits of licensing taxicab companies under an operating authority model versus a franchise model are demonstrated in the figure below:

| Operating Authority Model                                                                                |
|----------------------------------------------------------------------------------------------------------|
| Application may be completed in one business day                                                         |
| Approval, renewal, or transfer based on established prerequisite criteria                                |
| Approval may be granted within 2 business days upon the fulfillment of established prerequisite criteria |
| Flexible application timeframes and deadlines                                                            |