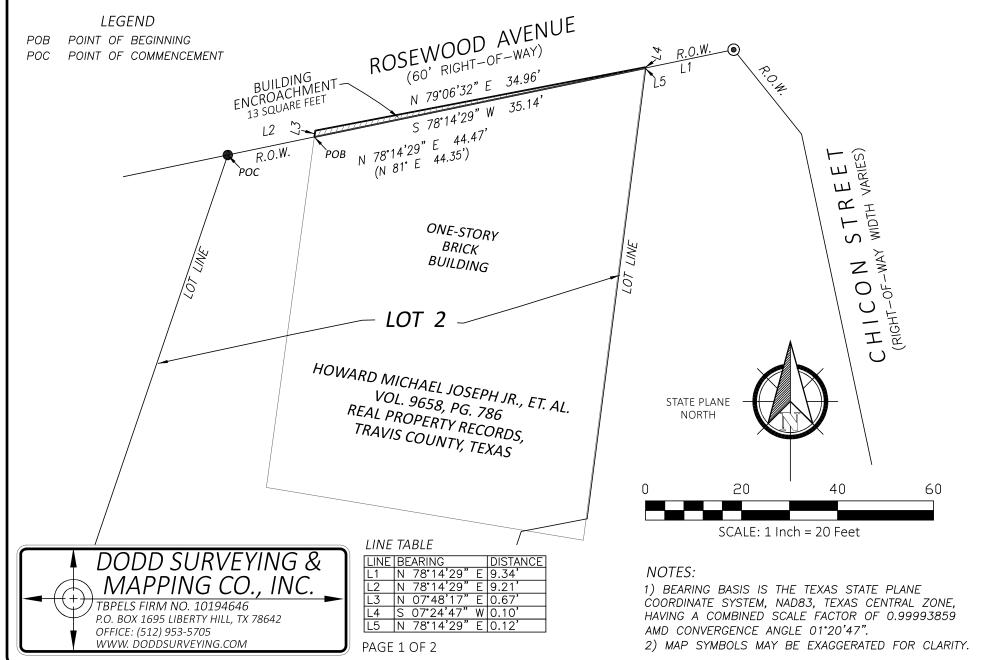

## **METES AND BOUNDS DESCRIPTION**

OF 13 SQUARE FEET, MORE OR LESS, BEING A PORTION OF THE RIGHT-OF-WAY OF ROSEWOOD AVENUE (60' RIGHT-OF-WAY) ABUTTING LOT 2, McBRIDE AND ATTAL SUBDIVISION, A SUBDIVISION IN TRAVIS COUNTY, TEXAS, ACCORDING TO THE MAP OR PLAT THEREOF, RECORDED IN VOLUME 23, PAGE 17, PLAT RECORDS, TRAVIS COUNTY, TEXAS, SAID 13 SQUARE FEET, AS SHOWN ON THE ACCOMPANYING SKETCH, BEING MORE PARTICULARLY DESCRIBED BY METES AND BOUNDS AS FOLLOWS:

**COMMENCING**, AT AN 1/2 INCH IRON ROD FOUND IN SOUTH LINE OF SAID ROSEWOOD AVENUE FOR THE NORTHWEST CORNER OF SAID LOT 2;

**THENCE**, N 78°14'29" E, WITH THE SOUTH LINE OF SAID ROSEWOOD AVENUE, A DISTANCE OF 9.21 FEET TO THE WEST SIDE OF A ONE-STORY BRICK BUILDING FOR THE SOUTHWEST CORNER HEREOF, AND **POINT OF BEGINNING**:

**THENCE**, N 07°48'17" E, DEPARTING THE SOUTH LINE OF SAID ROSEWOOD AVENUE, A DISTANCE OF 0.67 FEET TO THE NORTHWEST CORNER OF SAID ONE-STORY BRICK BUILDING;

**THENCE**, N 79°06'32" E, WITH THE NORTH FACE OF SAID ONE-STORY BRICK BUILDING, A DISTANCE OF 34.96 FEET TO A CALCULATED POINT FOR THE NORTHEAST CORNER HEREOF:

**THENCE**, S 07°24'47" W, A DISTANCE OF 0.10 FEET TO A CALCULATED POINT IN THE SOUTH LINE OF SAID ROSEWOOD AVENUE FOR THE SOUTHWEST CORNER HEREOF, FROM WHICH THE CALCULATED NORTHEAST CORNER OF SAID LOT 2 BEARS, N 78°14'29" E, 0.12 FEET, AND FROM SAID CALCULATED NORTHEAST CORNER OF LOT 2, A 1/2 INCH IRON PIPE FOUND IN THE WEST LINE OF CHICON STREET (RIGHT-OF-WAY WIDTH VARIES) ALSO BEING THE SOUTH LINE OF SAID ROSEWOOD AVENUE BEARS, N 78°14'29" E, 9.34 FEET;

**THENCE**, S 78°14'29" W, WITH THE SOUTH LINE OF SAID ROSEWOOD AVENUE, A DISTANCE OF 35.14 FEET TO THE **POINT OF BEGINNING**, AND CONTAINING 13 SQUARE FEET, MORE OR LESS.

BEARING BASIS IS THE TEXAS STATE PLANE COORDINATE SYSTEM, NAD83, TEXAS CENTRAL ZONE, HAVING A COMBINED SCALE FACTOR OF 0.99993859 AND CONVERGENCE ANGLE 01°20'47".