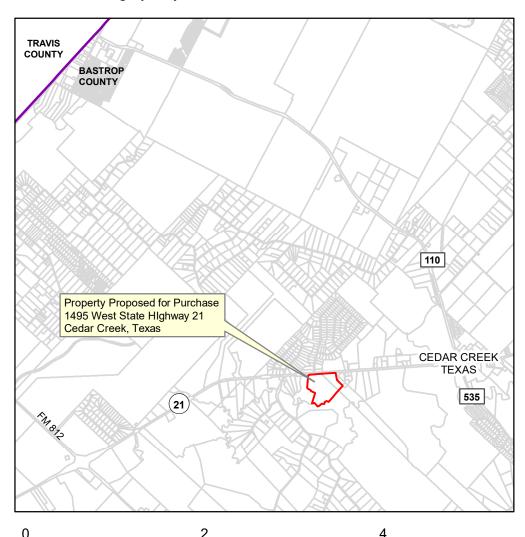

## Austin Police Department Proposed Purchase of the Austin Equestrian Center for the Mounted Patrol Unit

This product is for informational purposes and may not have been prepared for or be suitable for legal, engineering, or surveying purposes. It does not represent an on-the-ground survey and represents only the approximate relative location of property boundaries.