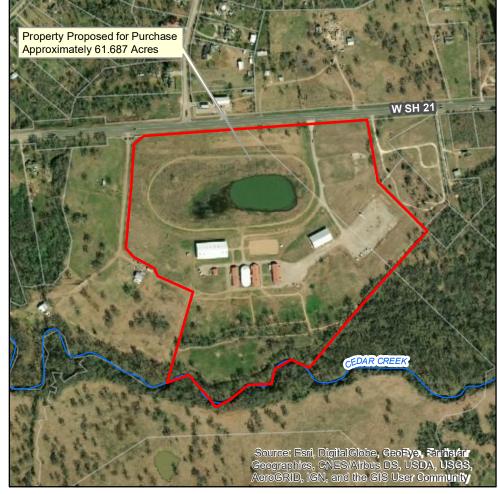

## Austin Police Department Proposed Purchase of the Austin Equestrian Center for the Mounted Patrol Unit

This product is for informational purposes and may not have been prepared for or be suitable for legal, engineering, or surveying purposes. It does not represent an on-the-ground survey and represents only the approximate relative location of property boundaries.

Produced by MMcDonald, 5/19/2020

2019 Aerial Imagery, City of Austin

2,000

1,000