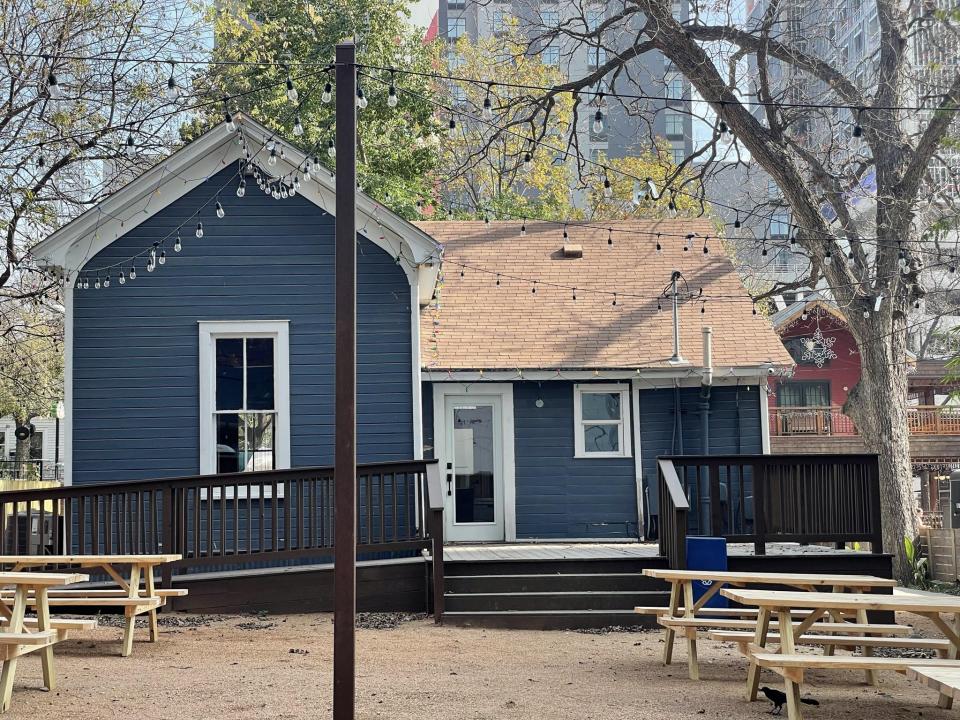

Rainey Street

Lot Size: 0.66 acres / 28,814 square feet

Zoning: Central Business District (CBD)

Rainey Street Entitled Height: 40 feet

DDBP Allowable Height: Unlimited

Proposed Height: 546 feet / 49 floors

CBD Zoning Entitled FAR: 8:1

DDBP Allowable FAR: 15:1

Proposed DDBP FAR: 20:1

On-Site Affordable Square Feet: 16,435 SF

Affordable Housing Trust Fund Contribution: \$1,052,273

#### Perspective Rendering









PAPPAGEORGE HAYMES



80 rainey

density bonus package

The information shown is based the best information available an subject to change without notice

#### Perspective Rendering









PAPPAGEORGE HAYMES



80 rainey

density bonus package

The information shown is based of the best information available an subject to change without notice.