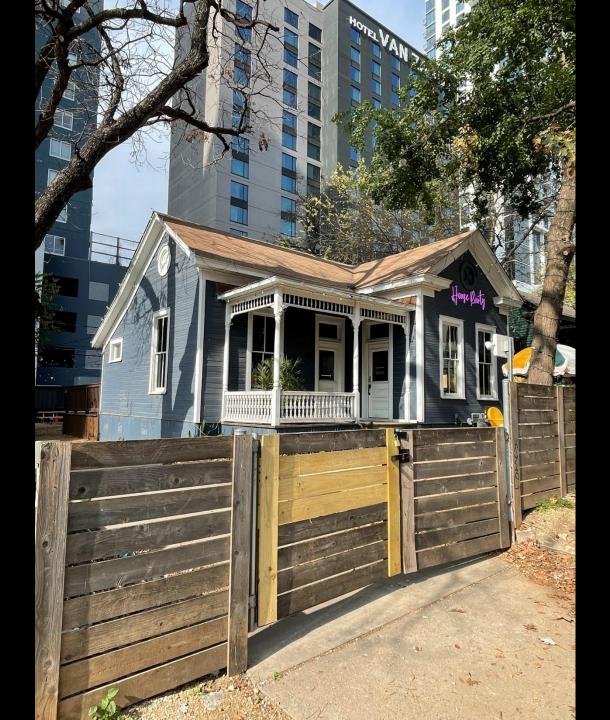

78-84 Rainey Street

Lot Size: 0.66 acres / 28,814 square feet

Zoning: Central Business District (CBD)

Rainey Street Entitled Height: 40 feet

DDBP Allowable Height: Unlimited

Proposed Height: 546 feet / 49 floors

CBD Zoning Entitled FAR: 8:1

DDBP Allowable FAR: 15:1

Proposed DDBP FAR: 20:1

On-Site Affordable Square Feet: 16,435 SF

Affordable Housing Trust Fund Contribution: \$1,052,273

#### Perspective Rendering









PAPPAGEORGE HAYMES



80 rainey

density bonus package

The information shown is based the best information available an subject to change without notice

#### Perspective Rendering









PAPPAGEORGE HAYMES



80 rainey

density bonus package

The information shown is based of the best information available an subject to change without notice.