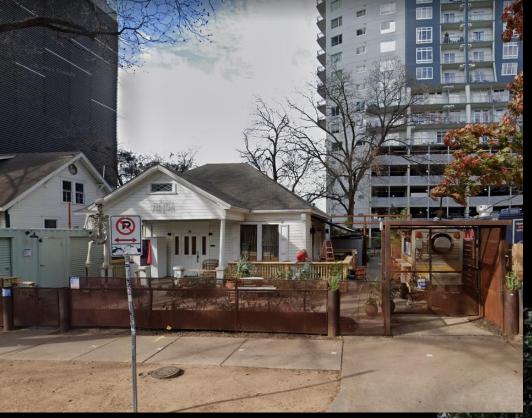

# 80 Rainey

Historic Landmark Commission January 24, 2022

## Project Team

Developer: Lincoln Ventures

Architect: Pappageorge Haymes

Landscape Architect: TBG Partners

Civil Engineer: Wuest Group

Agent: Drenner Group

# Current Use

Food truck lot, bar and small office.





< 78 Rainey

84 Rainey >









#### Art Features

















C - mural wall







PAPPAGEORGE HAYMES



80 rainey

density bonus package The information shown is based the best information available an subject to change without notice



< 78 Rainey

84 Rainey >



### Project Facts

Address: 78-84 Rainey Street

Lot Size: 0.66 acres / 28,814 square feet

Zoning: Central Business District (CBD)

Rainey Street Entitled Height: 40 feet

DDBP Allowable Height: Unlimited

Proposed Height: 546 feet / 49 floors

CBD Zoning Entitled FAR: 8:1

DDBP Allowable FAR: 15:1

Proposed DDBP FAR: 20:1

On-Site Affordable Square Feet: 16,435 SF

Affordable Housing Trust Fund Contribution: \$1,052,273

#### Perspective Rendering









PAPPAGEORGE HAYMES



80 rainey

density bonus package

The