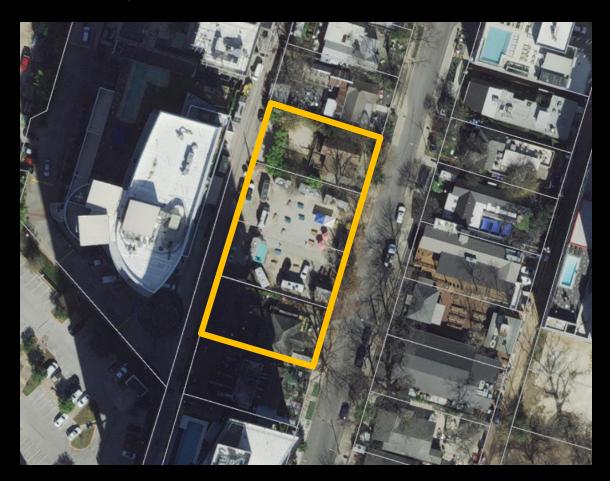

### Project Facts

Address: 78-84 Rainey Street

Lot Size: 0.66 acres / 28,814 square feet

Zoning: Central Business District (CBD)

Rainey Street Entitled Height: 40 feet

DDBP Allowable Height: Unlimited

Proposed Height: 546 feet / 49 floors

CBD Zoning Entitled FAR: 8:1

DDBP Allowable FAR: 15:1

Proposed DDBP FAR: 20:1

On-Site Affordable Square Feet: 16,435 SF

Affordable Housing Trust Fund Contribution: \$1,052,273