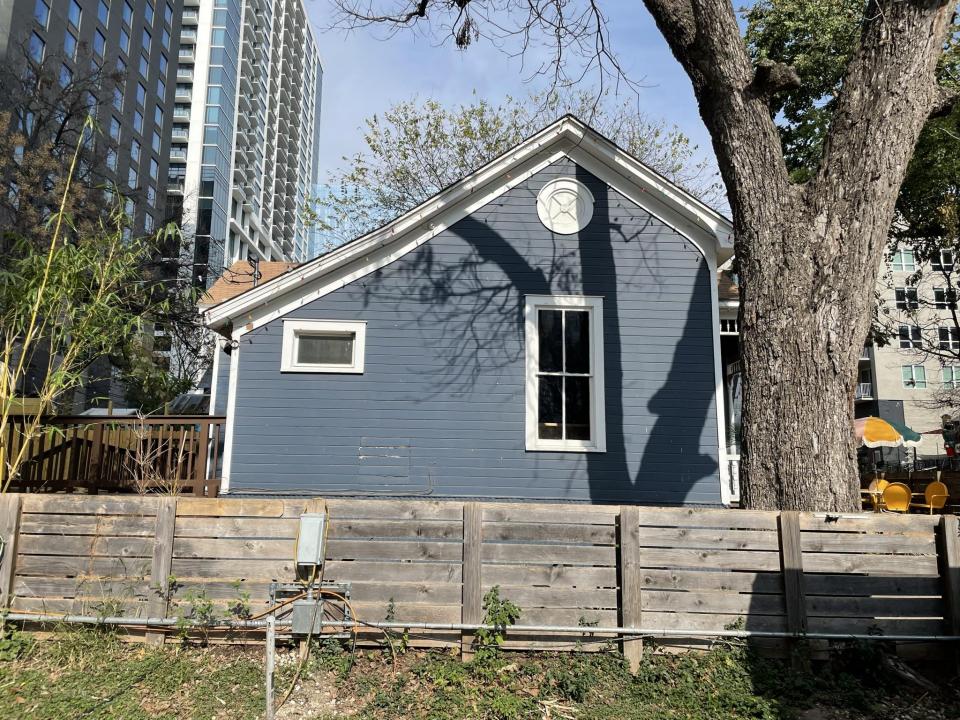

8-84 Rainey Street

Lot Size: 0.66 acres / 28,814 square feet

Zoning: Central Business District (CBD)

Rainey Street Entitled Height: 40 feet

DDBP Allowable Height: Unlimited

Proposed Height: 546 feet / 49 floors

CBD Zoning Entitled FAR: 8:1

DDBP Allowable FAR: 15:1

Proposed DDBP FAR: 20:1

On-Site Affordable Square Feet: 16,435 SF

Affordable Housing Trust Fund Contribution: \$1,052,273

#### Perspective Rendering









PAPPAGEORGE HAYMES



80 rainey

density bonus package

The information shown is based the best information available an subject to change without notice

#### Perspective Rendering









PAPPAGEORGE HAYMES



80 rainey

density bonus package

The information shown is based of the best information available an subject to change without notice.