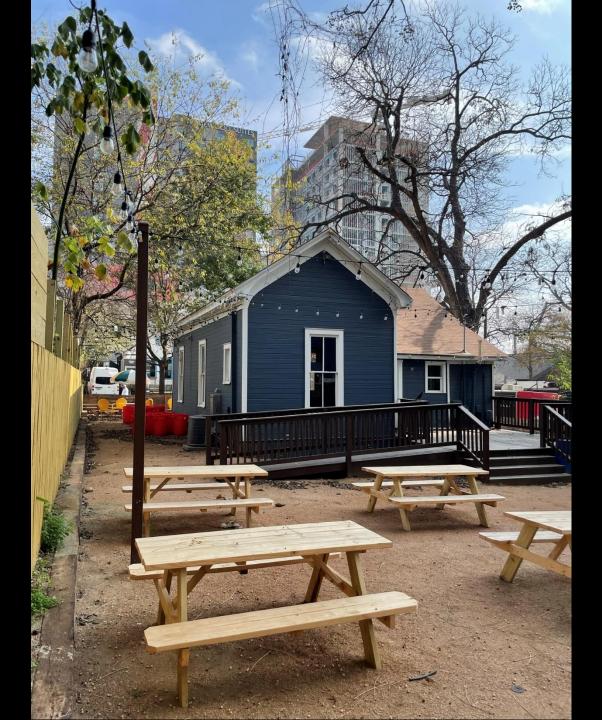

ney Street

Lot Size: 0.66 acres / 28,814 square feet

Zoning: Central Business District (CBD)

Rainey Street Entitled Height: 40 feet

DDBP Allowable Height: Unlimited

Proposed Height: 546 feet / 49 floors

CBD Zoning Entitled FAR: 8:1

DDBP Allowable FAR: 15:1

Proposed DDBP FAR: 20:1

On-Site Affordable Square Feet: 16,435 SF

Affordable Housing Trust Fund Contribution: \$1,052,273

#### Perspective Rendering









PAPPAGEORGE HAYMES



80 rainey

density bonus package

The information shown is based the best information available an subject to change without notice

#### Perspective Rendering









PAPPAGEORGE HAYMES



80 rainey

density bonus package

The information shown is based of the best information available an subject to change without notice.