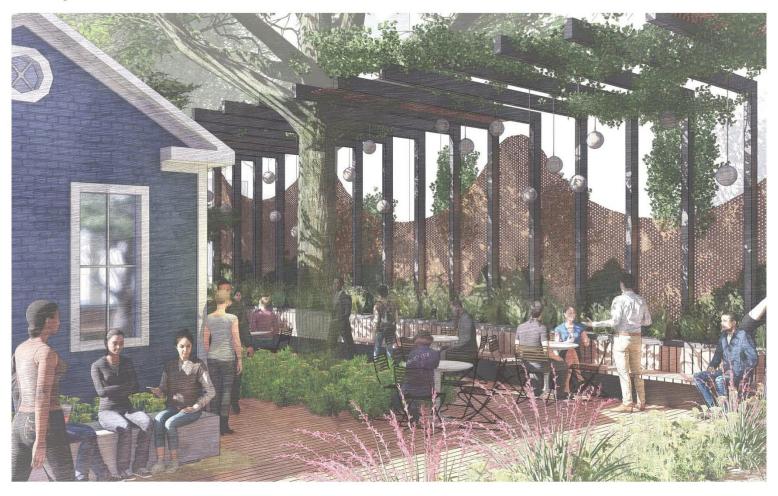

nner Group

# Current Use

Food truck lot, bar and small office.





< 78 Rainey

84 Rainey >









#### Art Features

















C - mural wall







PAPPAGEORGE HAYMES



80 rainey

density bonus package The information shown is based the best information available an subject to change without notice



< 78 Rainey

84 Rainey >



### Project Facts

Address: 78-84 Rainey Street

Lot Size: 0.66 acres / 28,814 square feet

Zoning: Central Business District (CBD)

Rainey Street Entitled Height: 40 feet

DDBP Allowable Height: Unlimited

Proposed Height: 546 feet / 49 floors

CBD Zoning Entitled FAR: 8:1

DDBP Allowable FAR: 15:1

Proposed DDBP FAR: 20:1

On-Site Affordable Square Feet: 16,435 SF

Affordable Housing Trust Fund Contribution: \$1,052,273

#### Perspective Rendering









PAPPAGEORGE HAYMES



80 rainey

density bonus package

The information shown is based the best information available an subject to change without notice

#### Perspective Rendering









PAPPAGEORGE HAYMES



80 rainey

density bonus package

The information shown is based of the best information available an subject to change without notice.