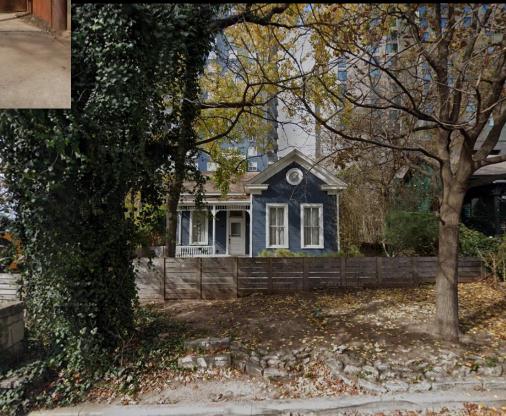

# 80 Rainey

Historic Landmark Commission January 24, 2022

## Project Team

Developer: Lincoln Ventures

Architect: Pappageorge Haymes

Landscape Architect: TBG Partners

Civil Engineer: Wuest Group

Agent: Drenner Group

# Current Use

Food truck lot, bar and small office.





< 78 Rainey

84 Rainey >









#### Art Features

















C - mural wall







PAPPAGEORGE HAYMES



80 rainey

density bonus package The information shown is based the best information available an subject to change without notice



< 78 Rainey

84 Rainey >



### Project Facts

Address: 78-84 Rainey Street

Lot Size: 0.66 acres / 28,814 square feet

Zoning: Central Business District (CBD)

Rainey Street Entitled Height: 40 feet

DDBP Allowable Height: Unlimited

Proposed Height: 546 feet / 49 floors

CBD Zoning Entitled FAR: 8:1

DDBP Allowable FAR: 15:1

Proposed DDBP FAR: 20:1

On-Site Affordable Square Feet: 16,435 SF

Affordable Housing Trust Fund Contribution: \$1,052,273

#### Perspective Rendering









PAPPAGEORGE HAYMES



80 rainey

density bonus package

The information shown is based t