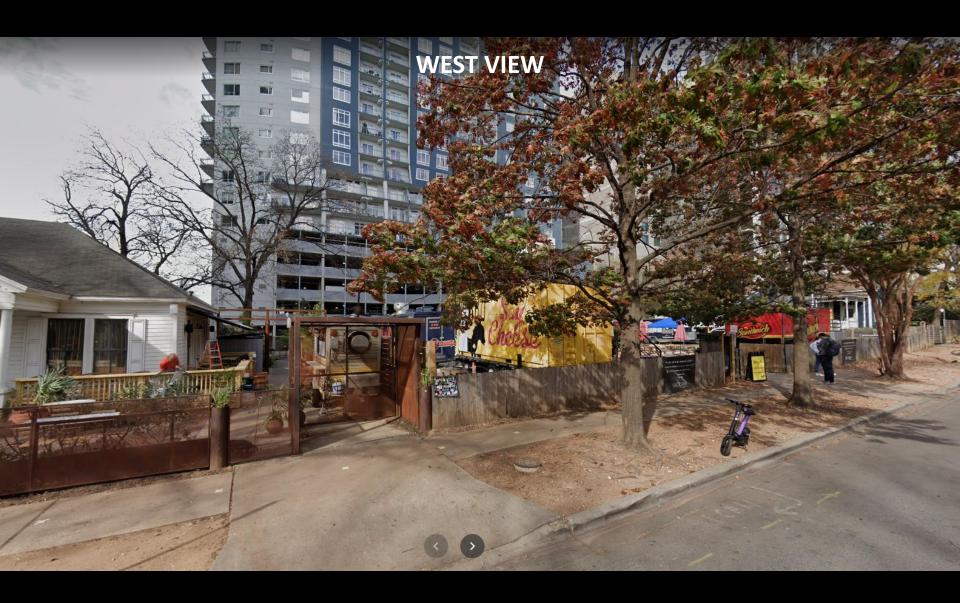

ess: 78-84 Rainey Street

Lot Size: 0.66 acres / 28,814 square feet

Zoning: Central Business District (CBD)

Rainey Street Entitled Height: 40 feet

DDBP Allowable Height: Unlimited

Proposed Height: 546 feet / 49 floors

CBD Zoning Entitled FAR: 8:1

DDBP Allowable FAR: 15:1

Proposed DDBP FAR: 20:1

On-Site Affordable Square Feet: 16,435 SF

Affordable Housing Trust Fund Contribution: \$1,052,273

#### Perspective Rendering









PAPPAGEORGE HAYMES



80 rainey

density bonus package

The information shown is based the best information available an subject to change without notice

#### Perspective Rendering









PAPPAGEORGE HAYMES



80 rainey

density bonus package

The information shown is based of the best information available an subject to change without notice.