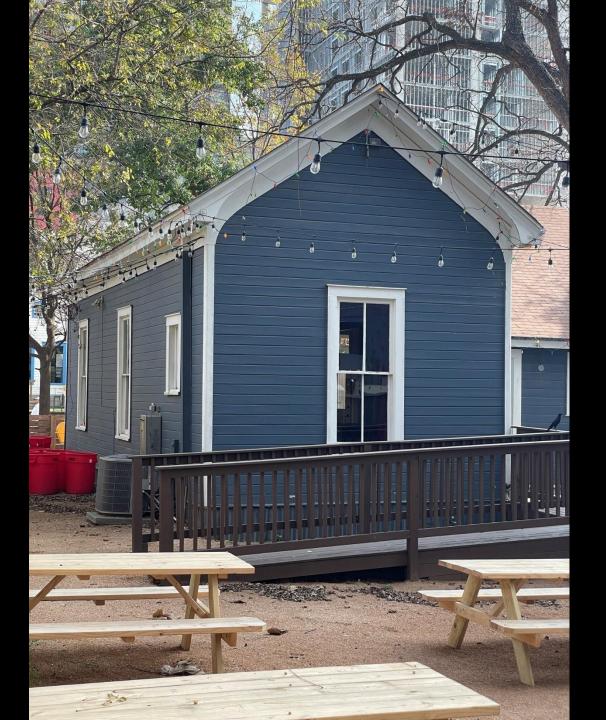

ainey Street

Lot Size: 0.66 acres / 28,814 square feet

Zoning: Central Business District (CBD)

Rainey Street Entitled Height: 40 feet

DDBP Allowable Height: Unlimited

Proposed Height: 546 feet / 49 floors

CBD Zoning Entitled FAR: 8:1

DDBP Allowable FAR: 15:1

Proposed DDBP FAR: 20:1

On-Site Affordable Square Feet: 16,435 SF

Affordable Housing Trust Fund Contribution: \$1,052,273

#### Perspective Rendering









PAPPAGEORGE HAYMES



80 rainey

density bonus package

The information shown is based the best information available an subject to change without notice

#### Perspective Rendering









PAPPAGEORGE HAYMES



80 rainey

density bonus package

The information shown is based of the best information available an subject to change without notice.