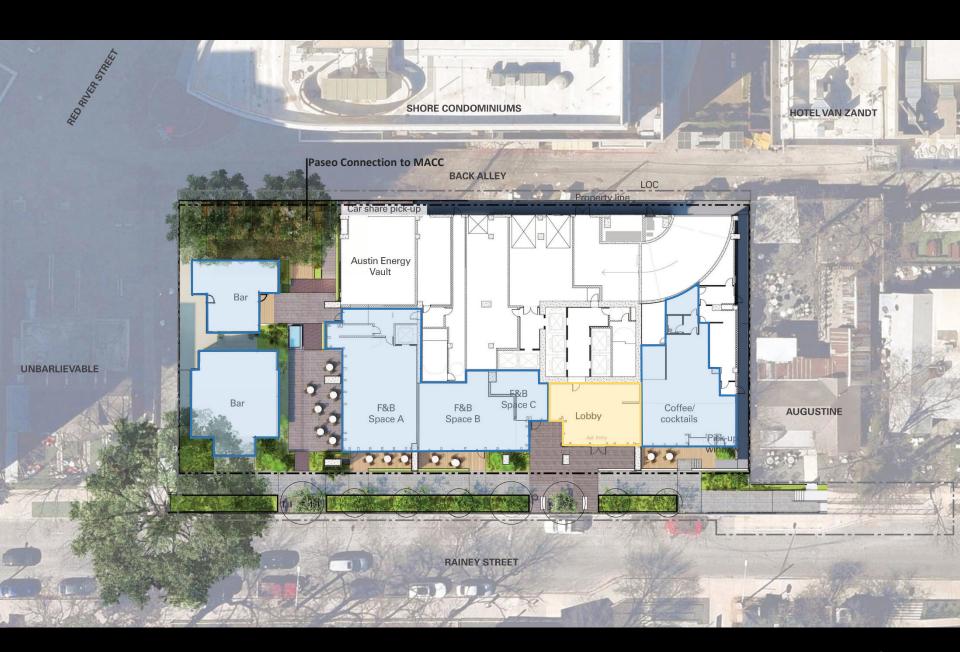

# 80 Rainey

Historic Landmark Commission January 24, 2022

## Project Team

Developer: Lincoln Ventures

Architect: Pappageorge Haymes

Landscape Architect: TBG Partners

Civil Engineer: Wuest Group

Agent: Drenner Group

# Current Use

Food truck lot, bar and small office.





< 78 Rainey

84 Rainey >









#### Art Features

















C - mural wall







PAPPAGEORGE HAYMES



80 rainey

density bonus package The information shown is based the best information available an subject to change without notice



< 78 Rainey

84 Rainey >



### Project Facts

Address: 78-84 Rainey Street

Lot Size: 0.66 acres / 28,814 square feet

Zoning: Central Business District (CBD)

Rainey Street Entitled Height: 40 feet

DDBP Allowable Height: Unlimited

Proposed Height: 546 feet / 49 floors

CBD Zoning Entitled FAR: 8:1

DDBP Allowable FAR: 15:1

Proposed DDBP FAR: 20:1

On-Site Affordable Square Feet: 16,435 SF

Affordable Housing Trust Fund Contribution: \$1,052,273

#### Perspective Rendering









PAPPAGEORGE HAYMES



80 rainey

density bonus package

The information shown is based the b