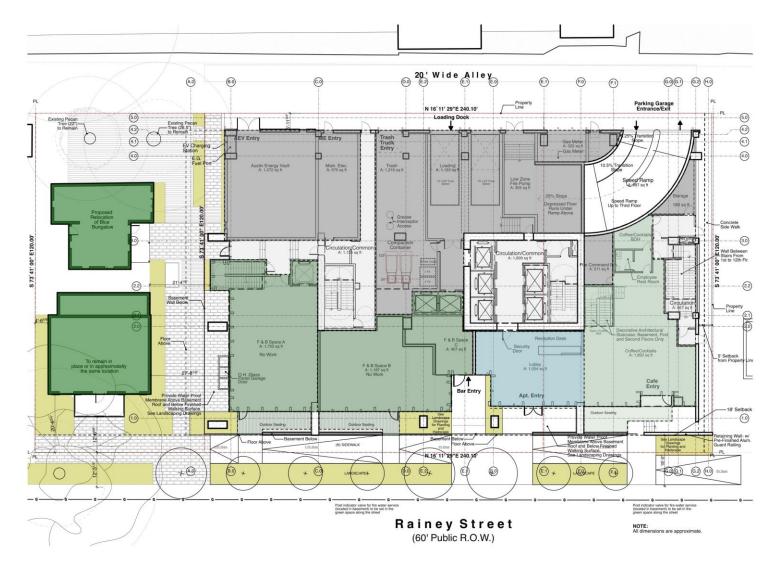

# Current Use

Food truck lot, bar and small office.

< 78 Rainey

84 Rainey >

### Project Facts

Address: 78-84 Rainey Street

Lot Size: 0.66 acres / 28,814 square feet

Zoning: Central Business District (CBD)

Rainey Street Entitled Height: 40 feet

DDBP Allowable Height: Unlimited

Proposed Height: 546 feet / 49 floors

CBD Zoning Entitled FAR: 8:1

DDBP Allowable FAR: 15:1

Proposed DDBP FAR: 20:1

On-Site Affordable Square Feet: 16,435 SF

Affordable Housing Trust Fund Contribution: \$1,052,273