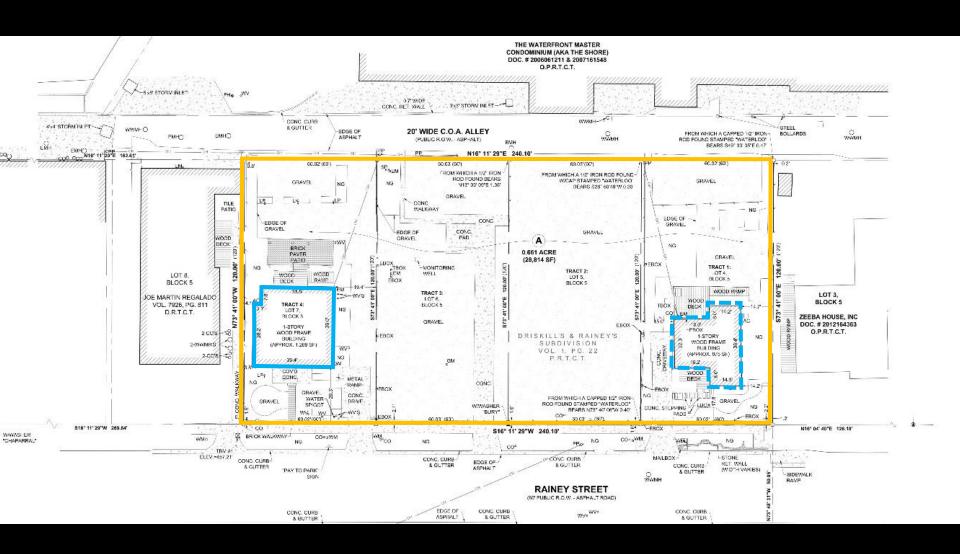

### Project Facts

Address: 78-84 Rainey Street

Lot Size: 0.66 acres / 28,814 square feet

Zoning: Central Business District (CBD)

Rainey Street Entitled Height: 40 feet

DDBP Allowable Height: Unlimited

Proposed Height: 546 feet / 49 floors

CBD Zoning Entitled FAR: 8:1

DDBP Allowable FAR: 15:1

Proposed DDBP FAR: 20:1

On-Site Affordable Square Feet: 16,435 SF

Affordable Housing Trust Fund Contribution: \$1,052,273