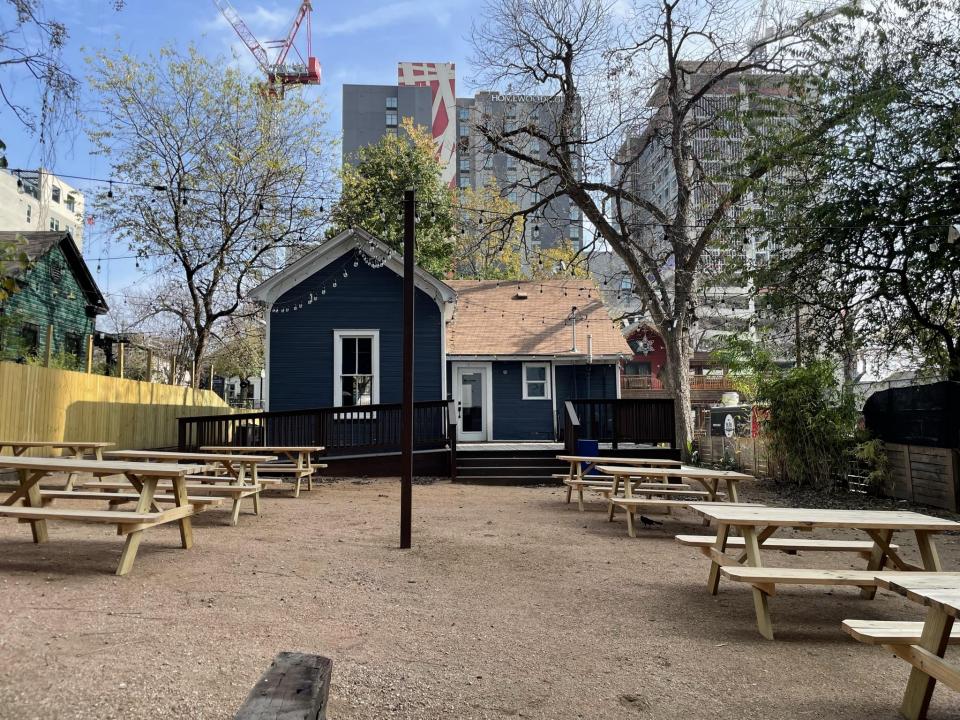

84 Rainey Street

Lot Size: 0.66 acres / 28,814 square feet

Zoning: Central Business District (CBD)

Rainey Street Entitled Height: 40 feet

DDBP Allowable Height: Unlimited

Proposed Height: 546 feet / 49 floors

CBD Zoning Entitled FAR: 8:1

DDBP Allowable FAR: 15:1

Proposed DDBP FAR: 20:1

On-Site Affordable Square Feet: 16,435 SF

Affordable Housing Trust Fund Contribution: \$1,052,273

#### Perspective Rendering









PAPPAGEORGE HAYMES



80 rainey

density bonus package

The information shown is based the best information available an subject to change without notice

#### Perspective Rendering









PAPPAGEORGE HAYMES



80 rainey

density bonus package

The information shown is based of the best information available an subject to change without notice.