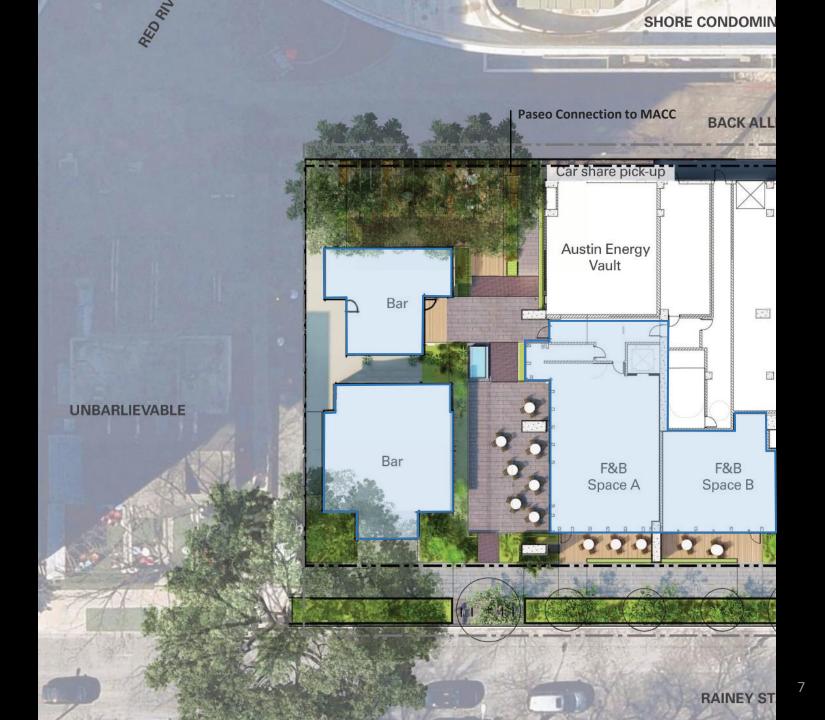

# 80 Rainey

Historic Landmark Commission January 24, 2022

## Project Team

Developer: Lincoln Ventures

Architect: Pappageorge Haymes

Landscape Architect: TBG Partners

Civil Engineer: Wuest Group

Agent: Drenner Group

# Current Use

Food truck lot, bar and small office.





< 78 Rainey

84 Rainey >









#### Art Features

















C - mural wall







PAPPAGEORGE HAYMES



80 rainey

density bonus package The information shown is based the best information available an subject to change without notice



< 78 Rainey

84 Rainey >



### Project Facts

Address: 78-84 Rainey Street

Lot Size: 0.66 acres / 28,814 square feet

Zoning: Central Business District (CBD)

Rainey Street Entitled Height: 40 feet

DDBP Allowable Height: Unlimited

Proposed Height: 546 feet / 49 floors

CBD Zoning Entitled FAR: 8:1

DDBP Allowable FAR: 15:1

Proposed DDBP FAR: 20:1

On-Site Affordable Square Feet: 16,435 SF

Affordable Housing Trust Fund Contribution: \$1,052,273

#### Perspective Rendering









PAPPAGEORGE HAYMES



80 rainey

density bonus package

The information shown is based the bes