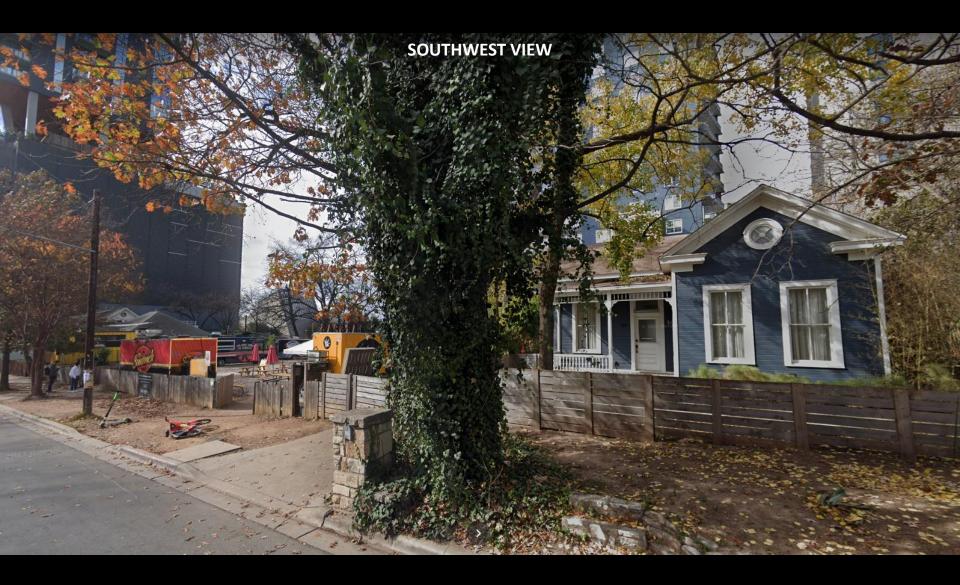

s: 78-84 Rainey Street

Lot Size: 0.66 acres / 28,814 square feet

Zoning: Central Business District (CBD)

Rainey Street Entitled Height: 40 feet

DDBP Allowable Height: Unlimited

Proposed Height: 546 feet / 49 floors

CBD Zoning Entitled FAR: 8:1

DDBP Allowable FAR: 15:1

Proposed DDBP FAR: 20:1

On-Site Affordable Square Feet: 16,435 SF

Affordable Housing Trust Fund Contribution: \$1,052,273

#### Perspective Rendering









PAPPAGEORGE HAYMES



80 rainey

density bonus package

The information shown is based the best information available an subject to change without notice

#### Perspective Rendering









PAPPAGEORGE HAYMES



80 rainey

density bonus package

The information shown is based of the best information available an subject to change without notice.