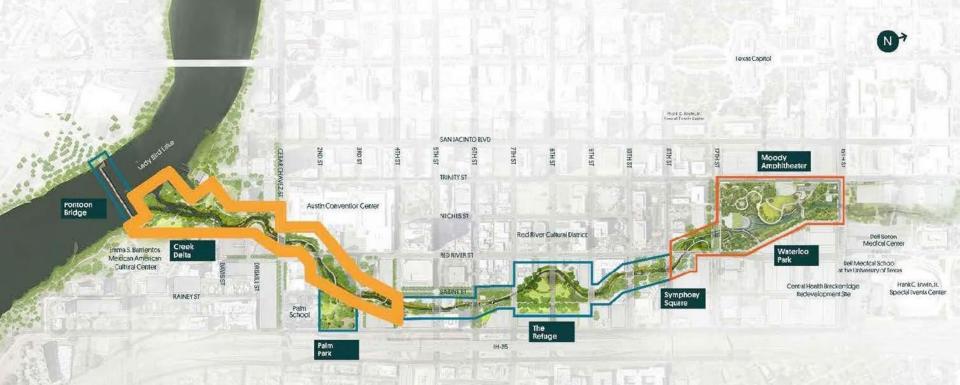

#### Waterloo Greenway

🔲 Phase 1 🔲 Phase 2 🔲 Phase 3

## Creek Delta (The Confluence)