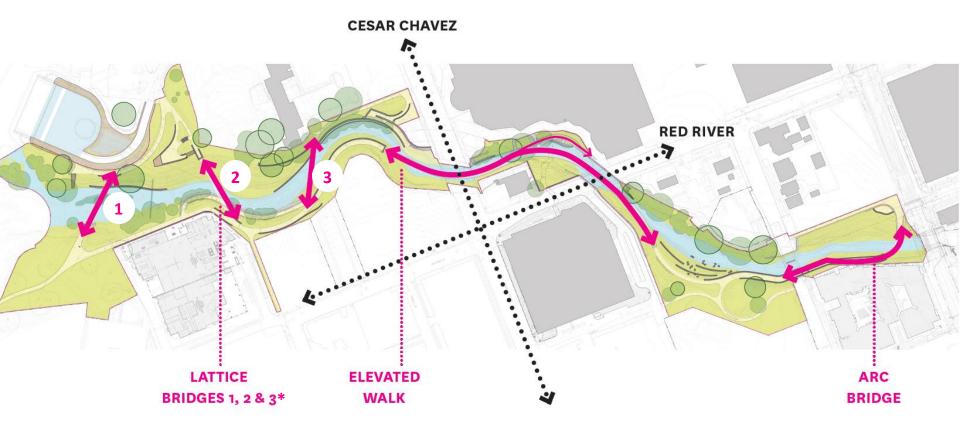

date

### **Program Overview**

# waterloo greenway

Sponsoring City Departments: Watershed Protection Department & Parks and Recreation Department





Non-Profit Partner: Waterloo Greenway Conservancy

## Mission

Waterloo Greenway Conservancy creates and maintains an extraordinary urban park system and a restored Waller Creek, in partnership with the City of Austin, for the benefit of all. The Conservancy renews the natural environment, promotes play, health and wellness, economic vitality and mobility, and engages the community through outreach, education, cultural events, and the arts.



## Waterloo Park

Opened August 14, 2021



## Community Programming



wg

#### Waterloo Greenway

🔲 Phase 1 🔲 Phase 2 🔲 Phase 3

## Creek Delta (The Confluence)



#### Elevated Walkway + Bridges



## Lattice Bridge

## Elevated Walkway



#### Lagoon Overlook + Leaf Deck



## Lagoon Overlook + Leaf Deck

14

#### Lakeview Terrace + Explorer's Garden



### Lakeview Terrace + Explorer's Garden

#### The Spring



## The Spring

\*\*

ITT

## Project Milestones

- Creek Delta 90% June 2021
- Creek Delta 100% Dec 2021

## Creek Delta (The Confluence) Schedule

#### Design Phase

Briefings: ESB-MACC Board, Environmental Commission, PARB, Design Commission, Waller Creek LGC.

Seek conditional use approval from Planning Commission

## Bidding & Construction

Complete 100% construction documents by end of 2021

January 2021-January 2022 Bid project early 2022 Construction begins summer 2022

## **Project Coordination Updates**

- Geoarcheology work
- Operations and Maintenance Manual
-