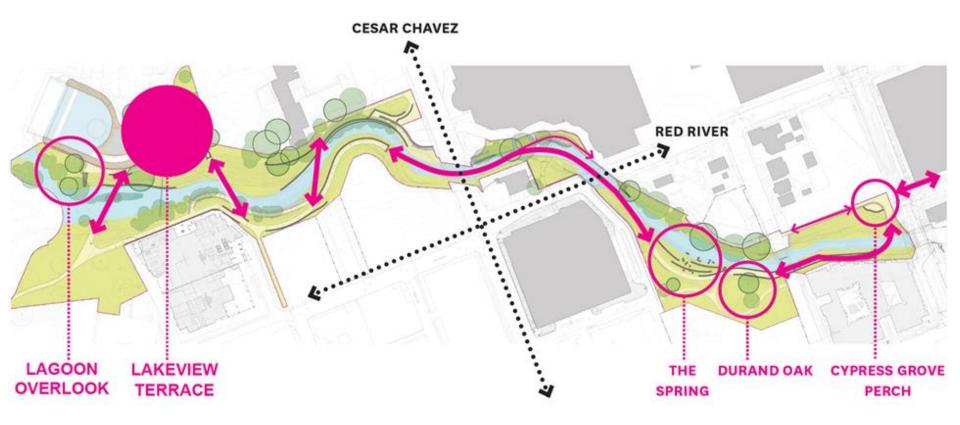

## Creek Delta (The Confluence)

#### Lagoon Overlook + Leaf Deck

## Lagoon Overlook + Leaf Deck

14

#### Lakeview Terrace + Explorer's Garden

### Lakeview Terrace + Explorer's Garden

#### The Spring

## The Spring

\*\*

ITT