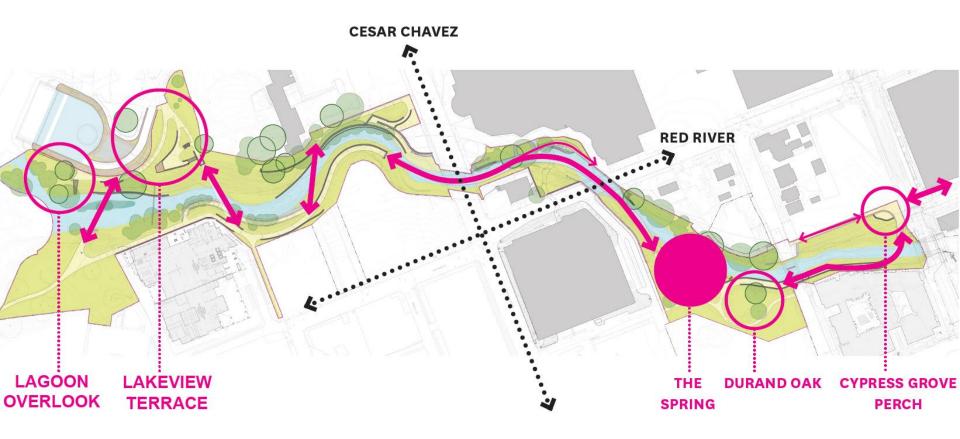

## Creek Delta (The Confluence)

#### Lagoon Overlook + Leaf Deck

## Lagoon Overlook + Leaf Deck

14

#### Lakeview Terrace + Explorer's Garden

### Lakeview Terrace + Explorer's Garden

#### The Spring

## The Spring

\*\*

ITT