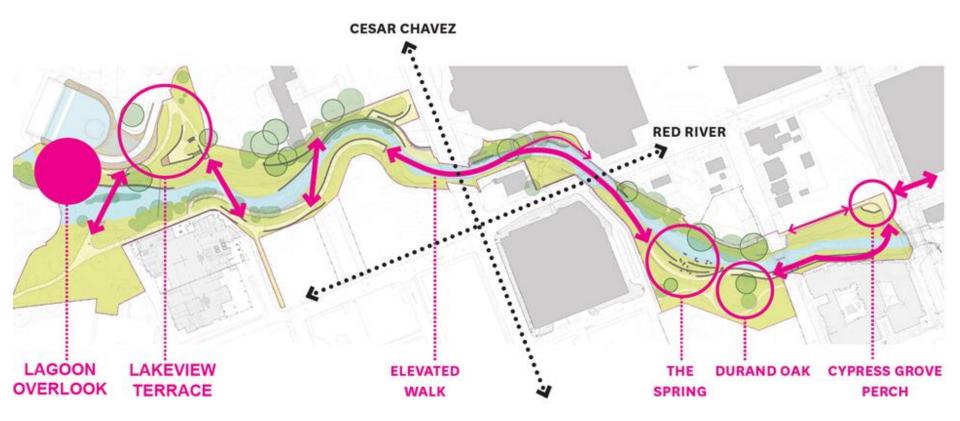

#### Lagoon Overlook + Leaf Deck

## Lagoon Overlook + Leaf Deck

14

#### Lakeview Terrace + Explorer's Garden

### Lakeview Terrace + Explorer's Garden

#### The Spring

## The Spring

\*\*

ITT