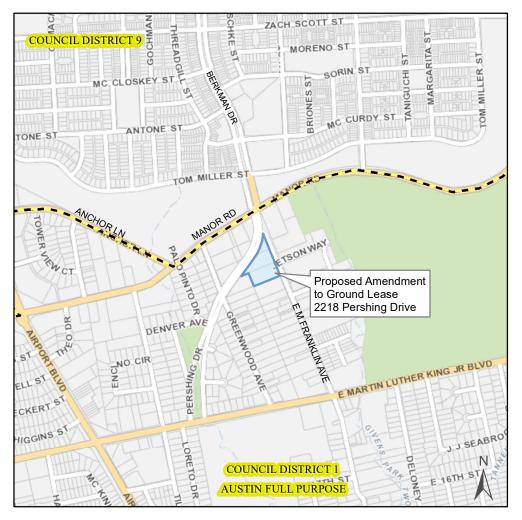

## **Proposed Amendment to Ground Lease** to the American National Red Cross Located at 2218 Pershing Drive

Proposed Amendment to Ground Lease

City Council Districts

**TCAD Parcels** 

Nearmap US Vertical Imagery by ESRI