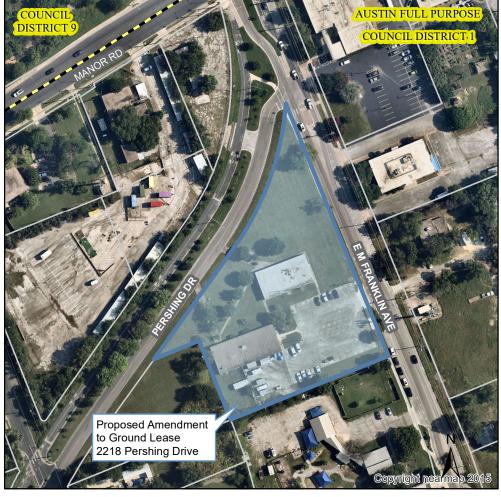

## **Proposed Amendment to Ground Lease** to the American National Red Cross Located at 2218 Pershing Drive

Proposed Amendment to Ground Lease

City Council Districts

**TCAD Parcels** 

Nearmap US Vertical Imagery by ESRI