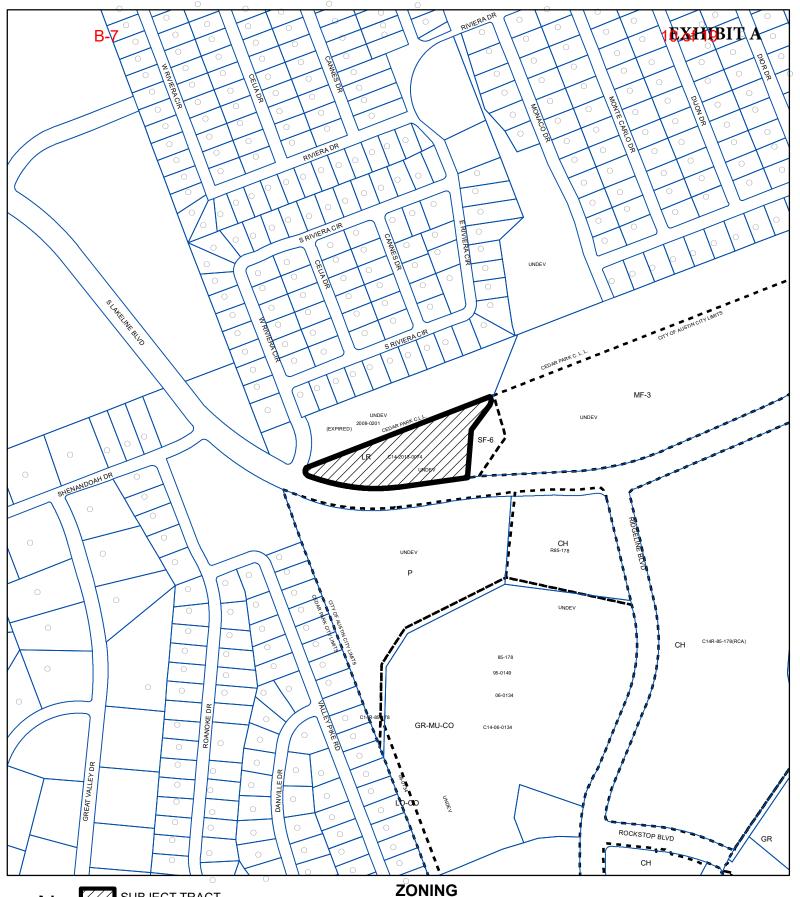

#### ZONING CHANGE REVIEW SHEET

CASE: C14-2021-0003 (Sun Auto) DISTRICT: 6

ZONING FROM: LR TO: GR-MU-CO\*

\* On December 14, 2021, the applicant submitted a letter amending their request from GR zoning to GR-MU-CO zoning (please see Applicant's Amendment Request - Exhibit D).

# CASE MANAGER COMMENTS:

The property in question is undeveloped and moderately vegetated. There is floodplain along the eastern portion of the tract (*please see Aerial Map – Exhibit B*). The site is located to the northwest of Lakeline Mall on South Lakeline Boulevard. The front portion of this property is within the City of Austin and takes access to S. Lakeline Boulevard. The rear portion of this tract of land is within the City of Cedar Park's jurisdiction and has access of off West Rivera Circle, a residential collector street. There is undeveloped land and a single-family residential neighborhood to the north. To the east of this site, along Lakeline Boulevard, there is a floodplain area and a multifamily use/apartment complex (The Park at Lakeline). To the west there is an undeveloped lot within the City of Cedar Park. The parcel to the south, across S. Lakeline Boulevard, zoned P and is parkland (Lakeline Neighborhood Park). The applicant is requesting Community Commercial zoning for this tract of land so that they may develop automotive uses on the property.

# **EXISTING ZONING AND LAND USES:**

|       | ZONING             | LAND USES                                    |
|-------|--------------------|----------------------------------------------|
| Site  | LR                 | Undeveloped                                  |
| North | City of Cedar Park | Undeveloped Tract, Single-Family Residential |
|       | •                  | Neighborhood                                 |
| South | P                  | Undeveloped                                  |
| East  | SF-6, MF-3         | Multifamily (The Park at Lakeline)           |
| West  | City of Cedar Park | Office, Single-Family Residential            |