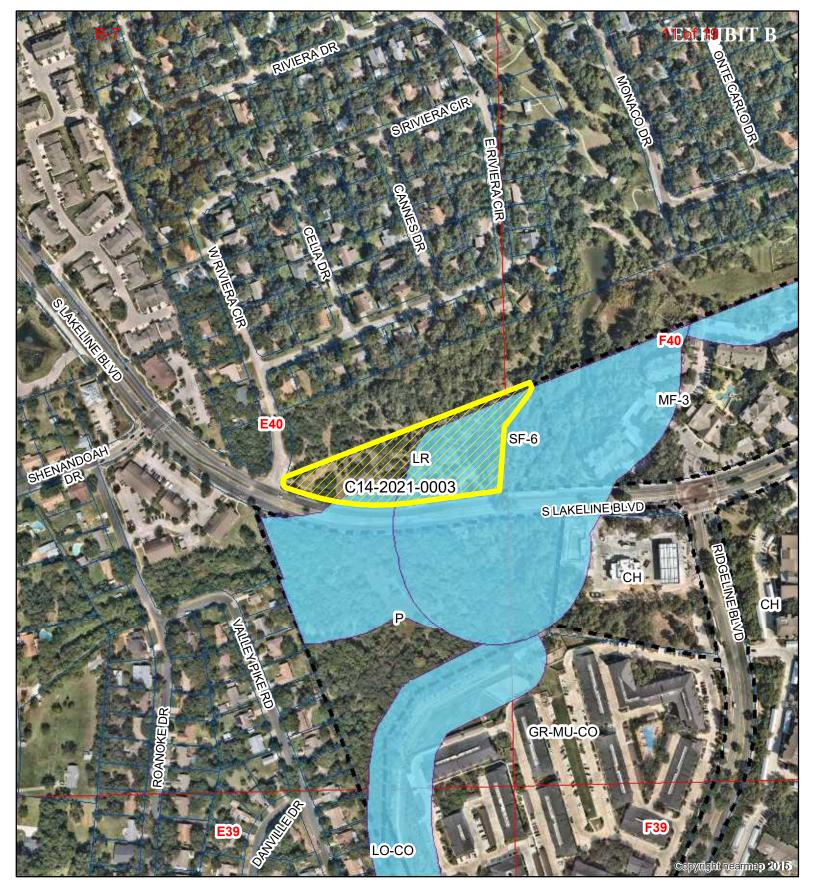

# CASE MANAGER COMMENTS:

The property in question is undeveloped and moderately vegetated. There is floodplain along the eastern portion of the tract (*please see Aerial Map – Exhibit B*). The site is located to the northwest of Lakeline Mall on South Lakeline Boulevard. The front portion of this property is within the City of Austin and takes access to S. Lakeline Boulevard. The rear portion of this tract of land is within the City of Cedar Park's jurisdiction and has access of off West Rivera Circle, a residential collector street. There is undeveloped land and a single-family residential neighborhood to the north. To the east of this site, along Lakeline Boulevard, there is a floodplain area and a multifamily use/apartment complex (The Park at Lakeline). To the west there is an undeveloped lot within the City of Cedar Park. The parcel to the south, across S. Lakeline Boulevard, zoned P and is parkland (Lakeline Neighborhood Park). The applicant is requesting Community Commercial zoning for this tract of land so that they may develop automotive uses on the property.

### Site Characteristics

The subject tract is currently undeveloped and moderately vegetated. The property to the north is an undeveloped tract that is zoned Local Retail-Conditional Overlay District within the City of Cedar Park. This tract of land backs up to an established single-family residential neighborhood. To the east, there is floodplain and a multifamily complex. To the south, there is undeveloped land. The tract of land to the west, across S. Lakeline Boulevard, is developed with an office complex that backs up to a single-family residential neighborhood.

#### Environmental

The site is located over the North Edwards Aquifer Recharge Zone. The site is in the Buttercup Creek Watershed, which is classified as a Suburban Watershed by Chapter 25-8 of the City's Land Development Code. It is in the Desired Development Zone.

According to floodplain maps there is a floodplain within or adjacent to the project location. Based upon the location of the floodplain, offsite drainage should be calculated to determine whether a Critical Water Quality Zone exists within the project location.