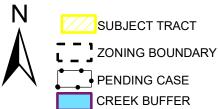

The staff recommends GR-MU-CO zoning. The property meets the purpose statement of the Community Commercial district as it is located on an arterial roadway and will provide services to the surrounding community. The site under consideration has constraints as only a corner (western portion) of this property is developable because of floodplain. The applicant is proposing PD zoning with an office concept plan for the portion of this tract of land to adjacent the residential neighbors in Cedar Park (currently zone SU- Urban Residential), which would provide for a transition for the proposed commercial uses along S. Lakeline Boulevard to the office uses and the single family residences to the north (*please see Correspondence Received - Exhibit C*).

# **Sun Auto**

ZONING CASE#: C14-2021-0003

LOCATION: 600 - 2700 S Lakeline Blvd (NE at W Riviera Dr)

SUBJECT AREA: 3.2437 Acres

GRID: E40

MANAGER: Sherri Sirwaitis

**CONCEPT A** 

**WOLF PROPERTY** 

CEDAR PARK, TEXAS

SHEET PILE: Y1200088-CTTO/Cadillar/PLANNING/Site Planning/Concept D. dog

Base mapping compiled from best available information. All map data should be considered as preliminary, in need of verification, and subject to change. This land plan is concaptual in nature and does not represent any regulatory approval. Plan is subject to change.