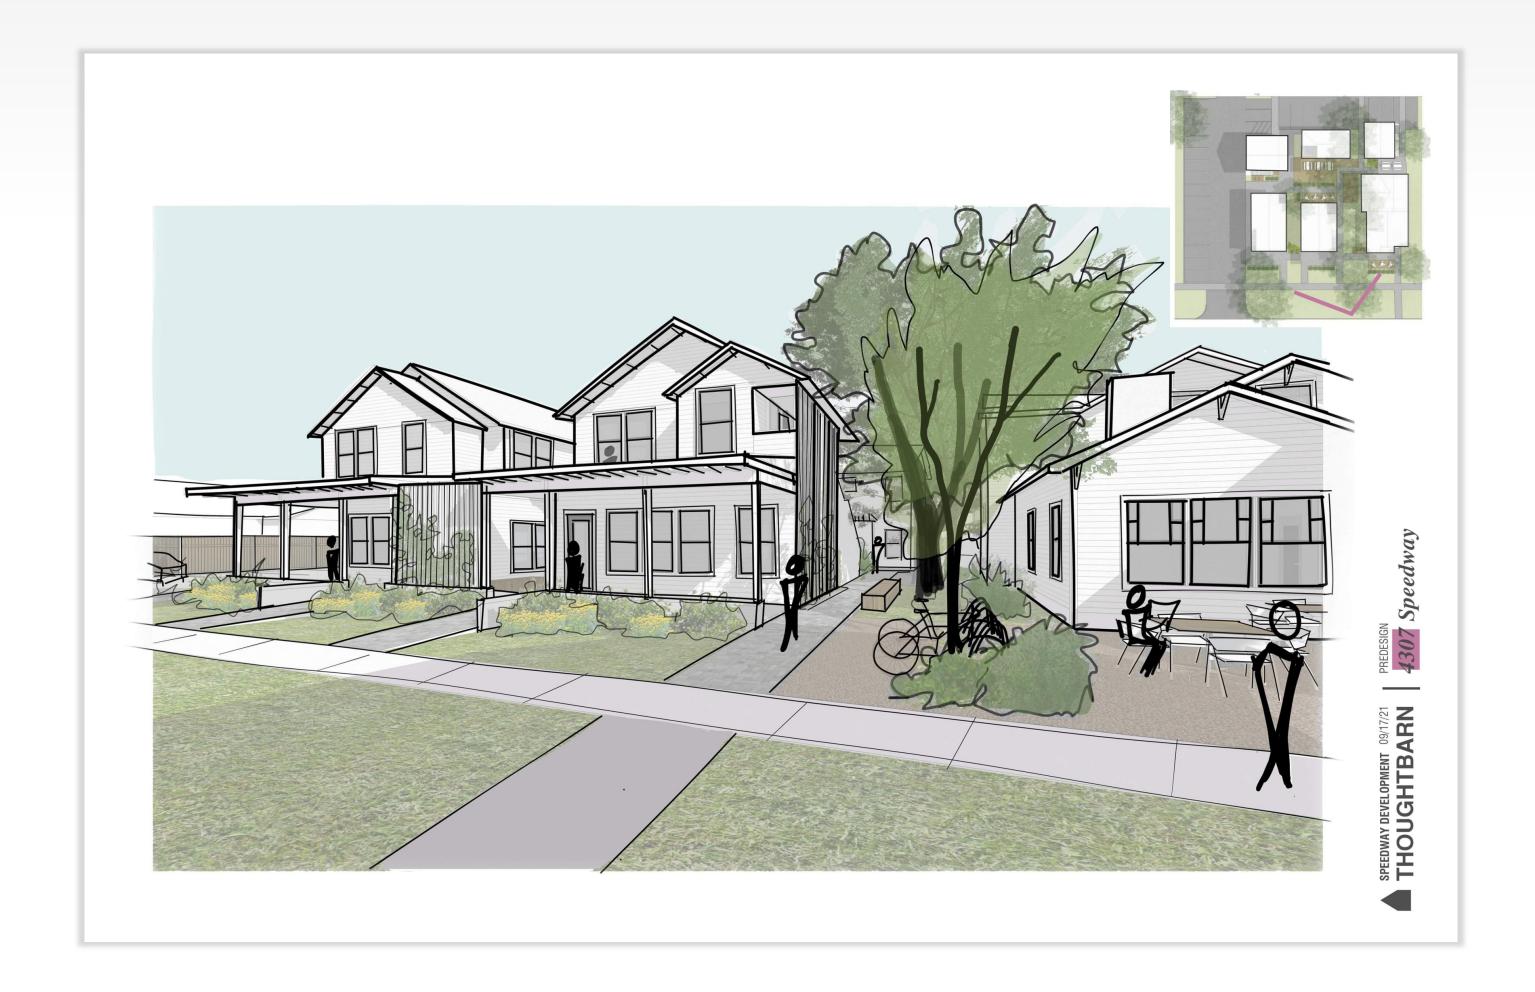

#### Proposed:

- LR-MU-NCCD-HD-NP
- 4303: Convert use to commercial/retail No exterior changes proposed.
- 4307: Construct two new commercial/retail structures and respective ADU-like structures with intent to design under Hyde Park NCCD residential design standards in order to keep the character of the adjacent residential character.
- "-MU": Allows for inclusion of residential in the future.

## Project Data

| 4307 SPEEDW         |        |    |          |                       |    |        |                               |        |                       |
|---------------------|--------|----|----------|-----------------------|----|--------|-------------------------------|--------|-----------------------|
| ITEM                |        |    | REQUIRED | EXISTING              |    |        | PROPOSED                      |        | NOTES                 |
| SITE AREA:          | 22,750 | SF |          |                       |    |        |                               |        |                       |
| IMPERVIOUS COVER    |        |    |          | 19017                 |    | 83.59% | 17100                         | 75.16% | 80% commercial        |
| BUILDING COVER      |        |    |          | 1960                  | SF | 8.62%  | 5710                          | 25.10% | 50% max               |
| G. FLOOR AREA / FAR |        |    |          |                       |    |        | 8560                          | 0.38   | 0.5 to 1              |
| PARKING SPACES      |        |    | 26       |                       |    |        | 25                            |        | includes 2 accessible |
| USE                 |        |    |          | Parking / Residential |    |        | LR - NEIGHBORHOOD RESIDENTIAL |        |                       |