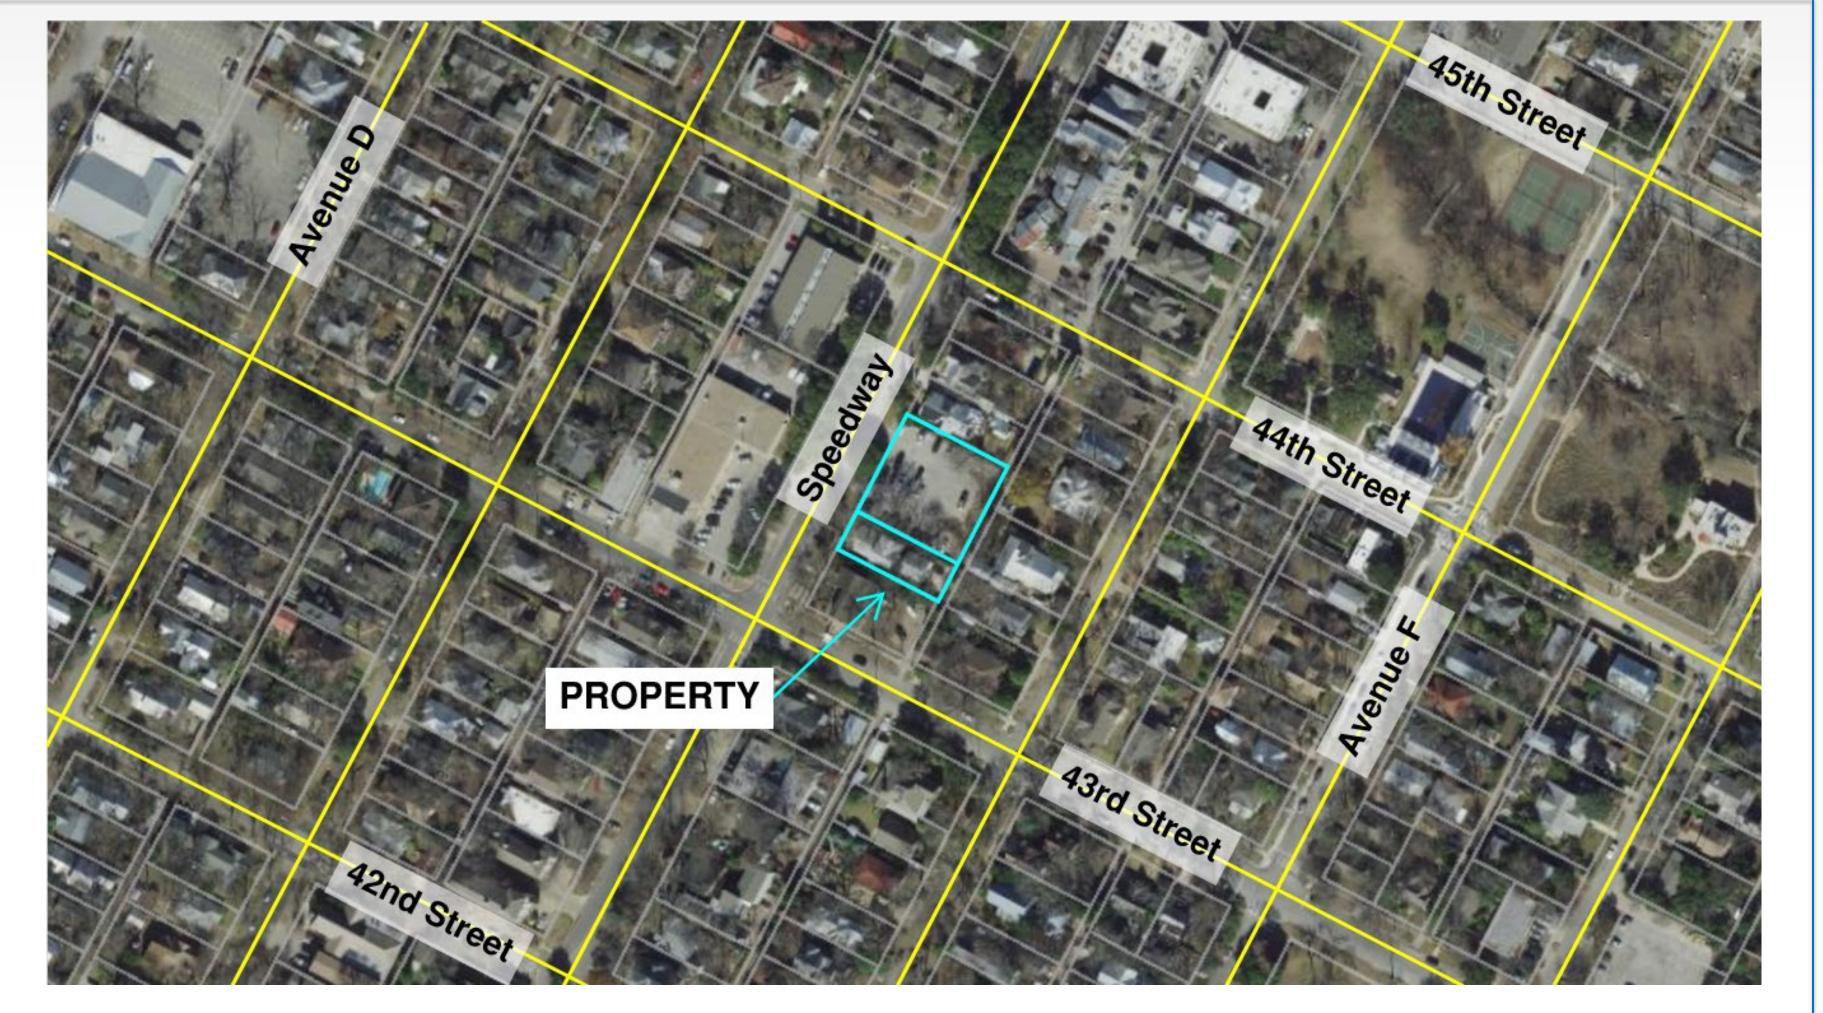

# 4303 and 4307 Speedway

Architectural Review Committee February 14, 2022

#### **Current:**

- SF-3-NCCD-HD-NP (4303) & MF-3-NCCD-HD-NP (4307)
- 4303: Single Family Residence
- 4307: Parking Lot

#### Proposed:

- LR-MU-NCCD-HD-NP
- 4303: Convert use to commercial/retail No exterior changes proposed.
- 4307: Construct two new commercial/retail structures and respective ADU-like structures with intent to design under Hyde Park NCCD residential design standards in order to keep the character of the adjacent residential character.
- "-MU": Allows for inclusion of residential in the future.