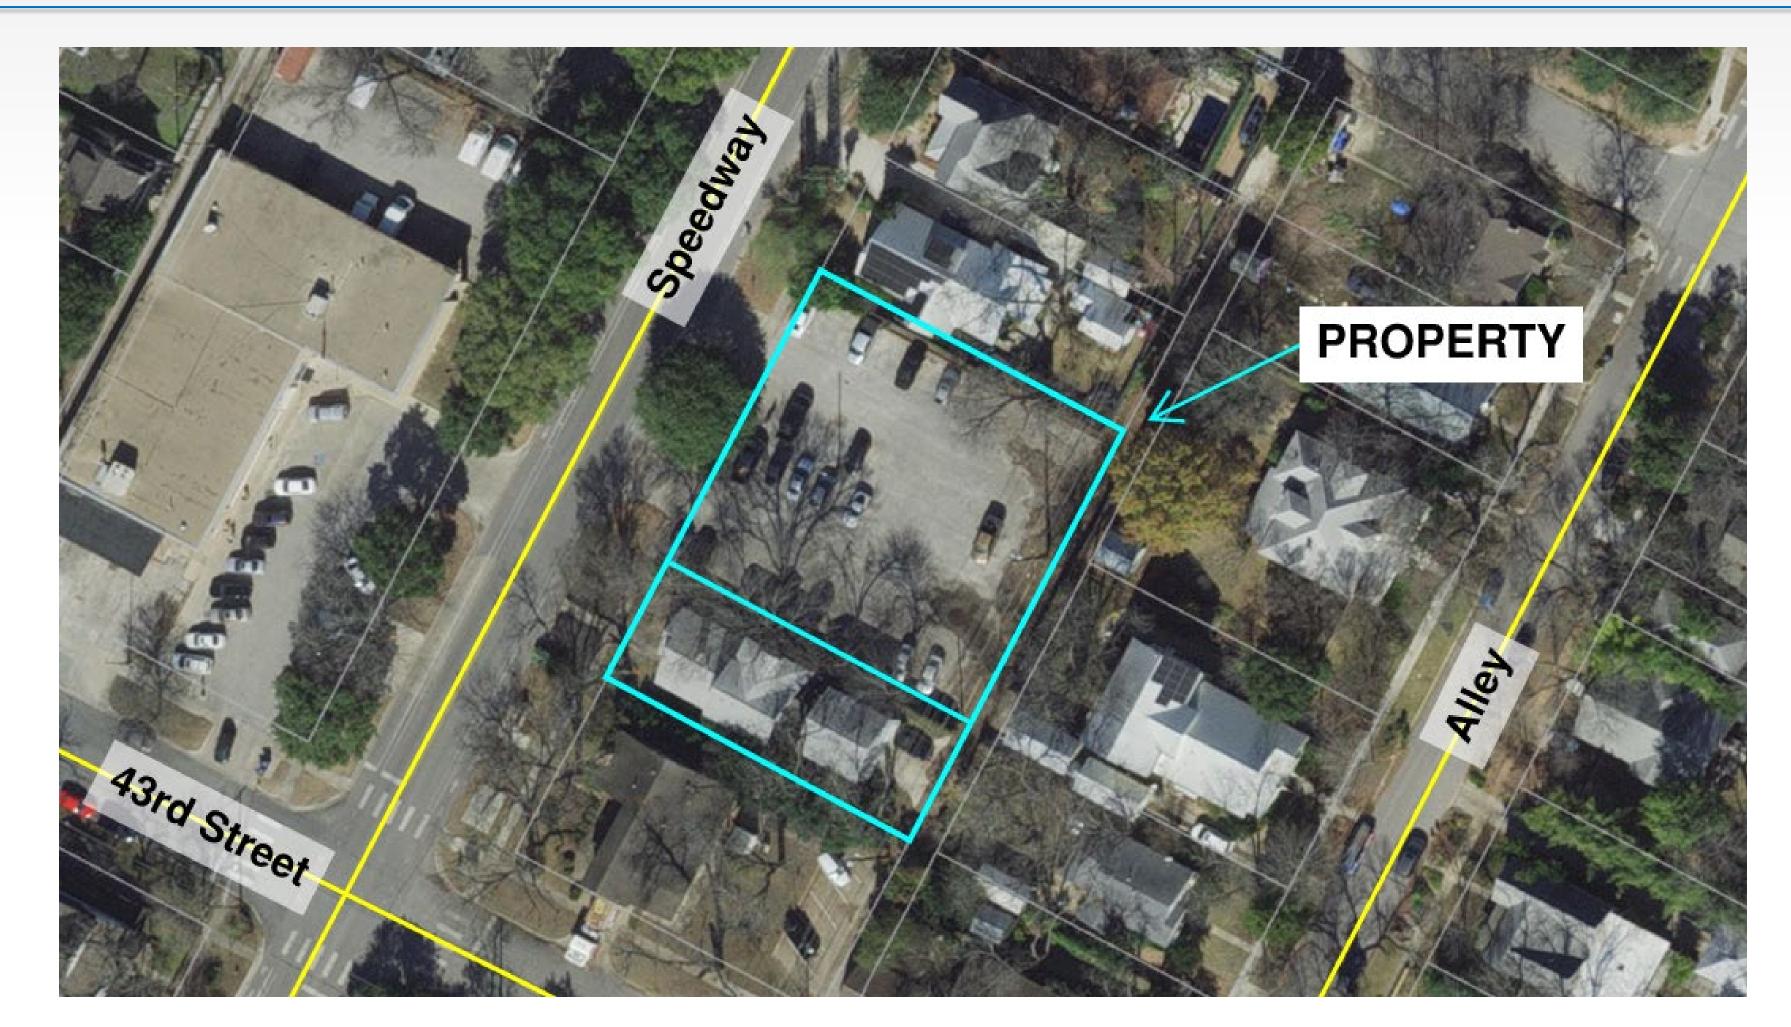

# 4303 and 4307 Speedway

Architectural Review Committee February 14, 2022

#### **Current:**

- SF-3-NCCD-HD-NP (4303) & MF-3-NCCD-HD-NP (4307)
- 4303: Single Family Residence
- 4307: Parking Lot

#### Proposed:

- LR-MU-NCCD-HD-NP
- 4303: Convert use to commercial/retail No exterior changes proposed.
- 4307: Construct two new commercial/retail structures and respective ADU-like structures with intent to design under Hyde Park NCCD residential design standards in order to keep the character of the adjacent residential character.
- "-MU": Allows for inclusion of residential in the future.