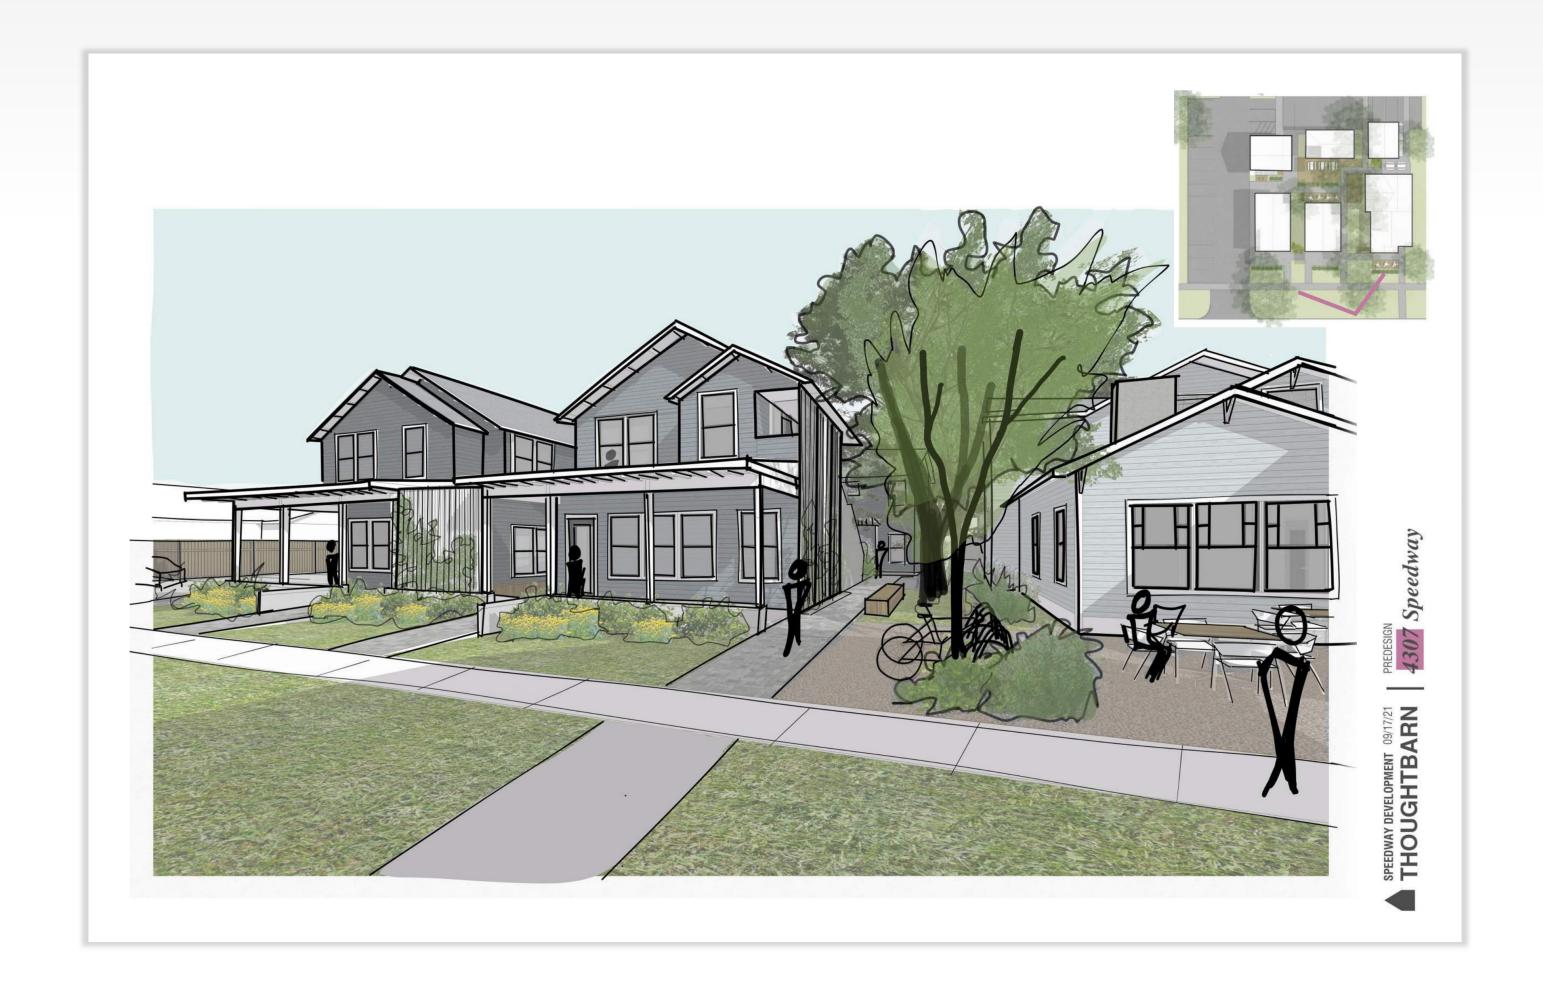

#### Proposed:

- LR-MU-NCCD-HD-NP
- 4303: Convert use to commercial/retail No exterior changes proposed.
- 4307: Construct two new commercial/retail structures and respective ADU-like structures with intent to design under Hyde Park NCCD residential design standards in order to keep the character of the adjacent residential character.
- "-MU": Allows for inclusion of residential in the future.

## Project Data

| 4307 SPEEDW         |        |    |          |                       |    |        |                               |        |                       |
|---------------------|--------|----|----------|-----------------------|----|--------|-------------------------------|--------|-----------------------|
| ITEM                |        |    | REQUIRED | EXISTING              |    |        | PROPOSED                      |        | NOTES                 |
| SITE AREA:          | 22,750 | SF |          |                       |    |        |                               |        |                       |
| IMPERVIOUS COVER    |        |    |          | 19017                 |    | 83.59% | 17100                         | 75.16% | 80% commercial        |
| BUILDING COVER      |        |    |          | 1960                  | SF | 8.62%  | 5710                          | 25.10% | 50% max               |
| G. FLOOR AREA / FAR |        |    |          |                       |    |        | 8560                          | 0.38   | 0.5 to 1              |
| PARKING SPACES      |        |    | 26       |                       |    |        | 25                            |        | includes 2 accessible |
| USE                 |        |    |          | Parking / Residential |    |        | LR - NEIGHBORHOOD RESIDENTIAL |        |                       |