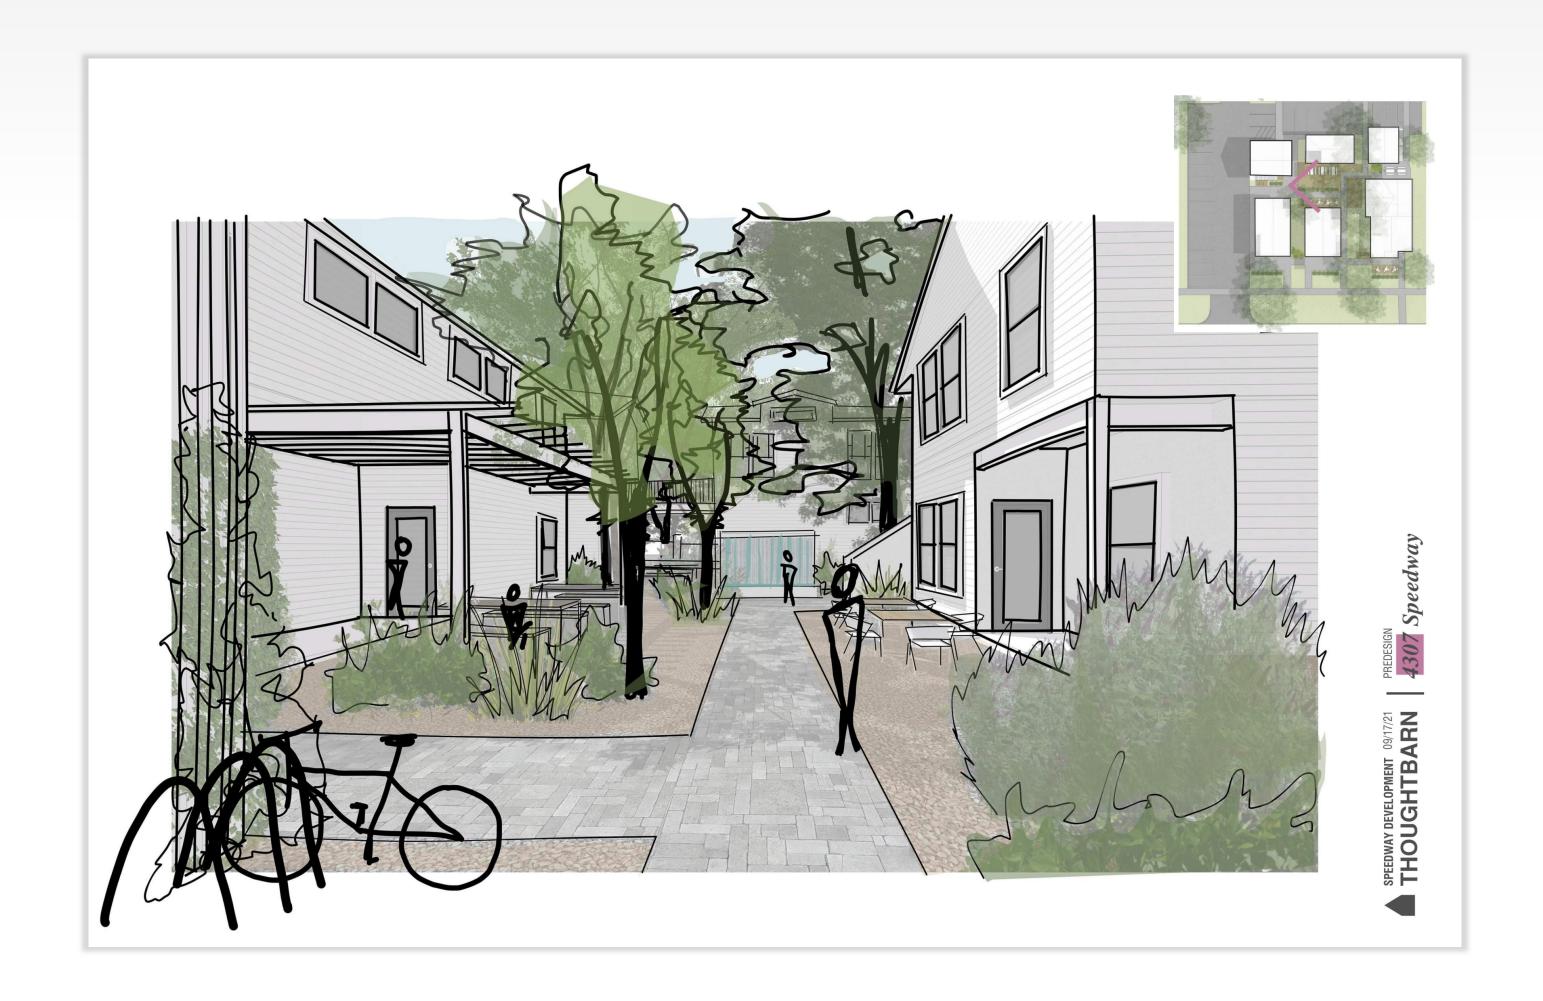

#### Proposed:

- LR-MU-NCCD-HD-NP
- 4303: Convert use to commercial/retail No exterior changes proposed.
- 4307: Construct two new commercial/retail structures and respective ADU-like structures with intent to design under Hyde Park NCCD residential design standards in order to keep the character of the adjacent residential character.
- "-MU": Allows for inclusion of residential in the future.

## Project Data

| 4307 SPEEDW         |        |    |          |                       |    |        |                               |        |                       |
|---------------------|--------|----|----------|-----------------------|----|--------|-------------------------------|--------|-----------------------|
| ITEM                |        |    | REQUIRED | EXISTING              |    |        | PROPOSED                      |        | NOTES                 |
| SITE AREA:          | 22,750 | SF |          |                       |    |        |                               |        |                       |
| IMPERVIOUS COVER    |        |    |          | 19017                 |    | 83.59% | 17100                         | 75.16% | 80% commercial        |
| BUILDING COVER      |        |    |          | 1960                  | SF | 8.62%  | 5710                          | 25.10% | 50% max               |
| G. FLOOR AREA / FAR |        |    |          |                       |    |        | 8560                          | 0.38   | 0.5 to 1              |
| PARKING SPACES      |        |    | 26       |                       |    |        | 25                            |        | includes 2 accessible |
| USE                 |        |    |          | Parking / Residential |    |        | LR - NEIGHBORHOOD RESIDENTIAL |        |                       |