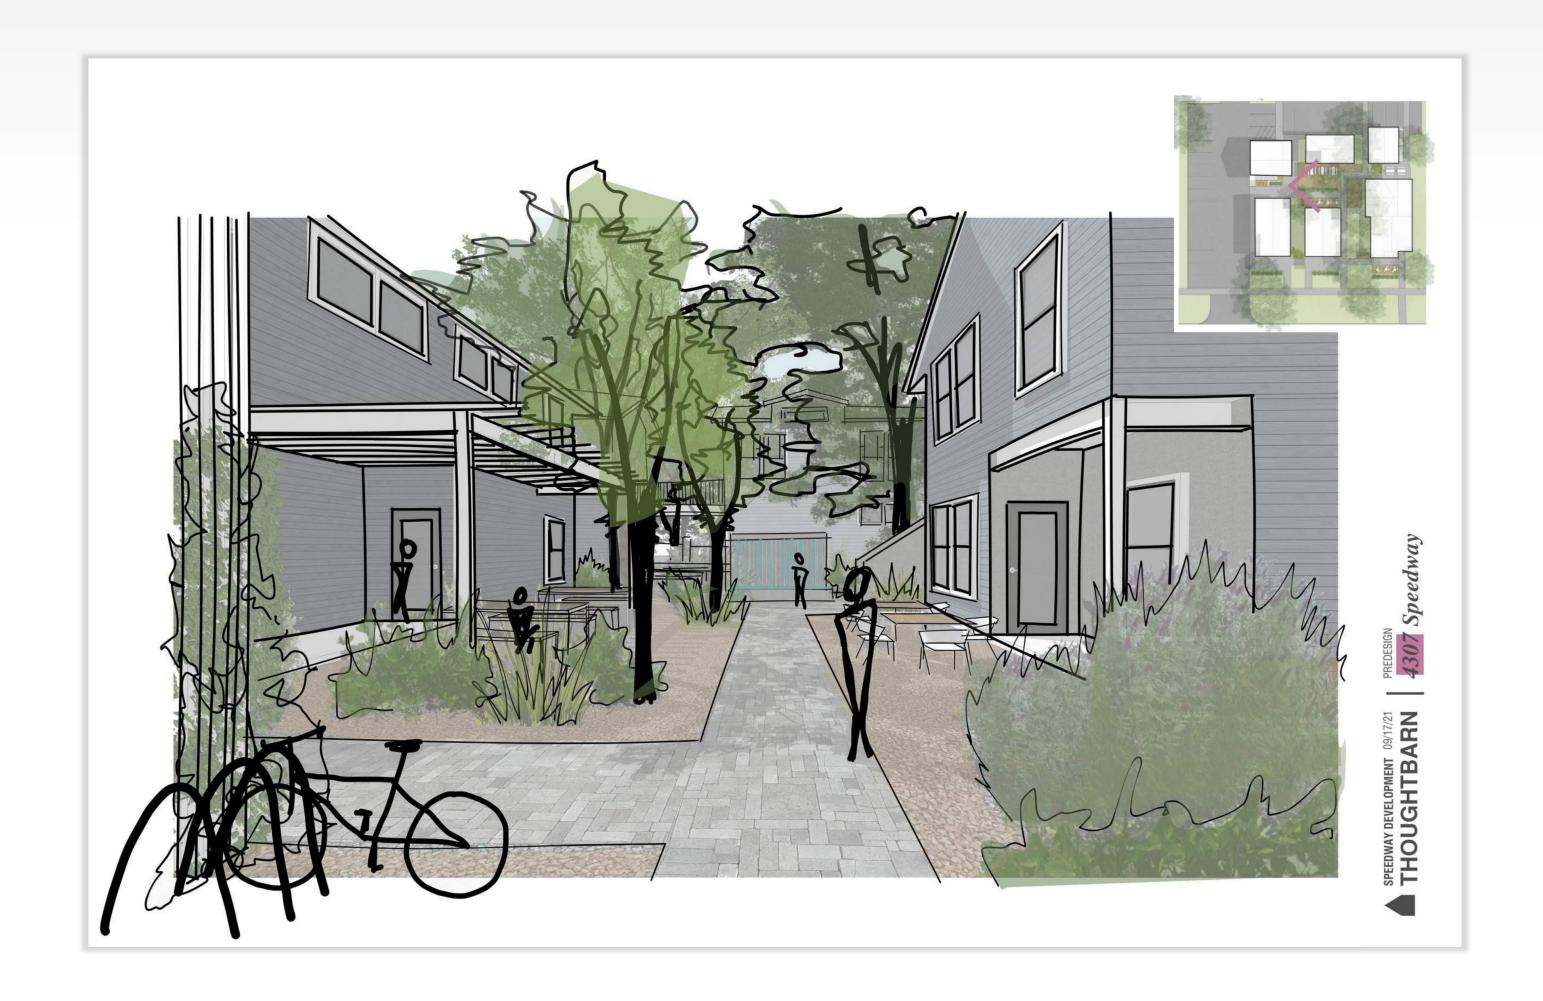

#### Proposed:

- LR-MU-NCCD-HD-NP
- 4303: Convert use to commercial/retail No exterior changes proposed.
- 4307: Construct two new commercial/retail structures and respective ADU-like structures with intent to design under Hyde Park NCCD residential design standards in order to keep the character of the adjacent residential character.
- "-MU": Allows for inclusion of residential in the future.

SPEEDWAY DEVELOPMENT 09/17/21

THOUGHTBARN