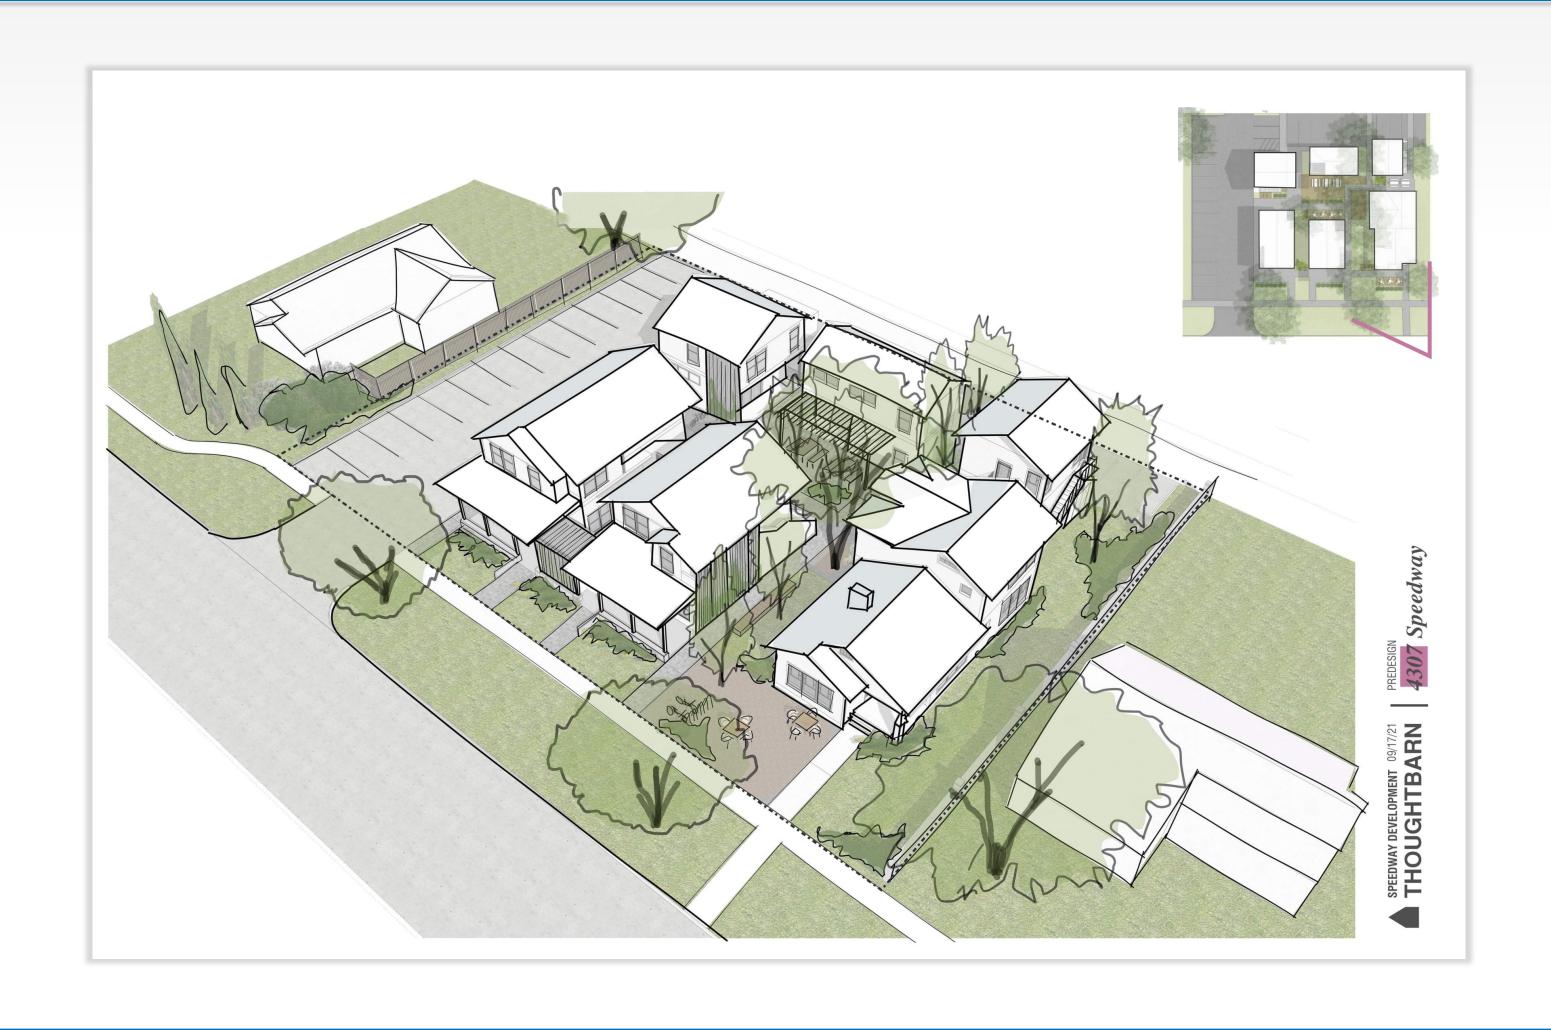

#### Proposed:

- LR-MU-NCCD-HD-NP
- 4303: Convert use to commercial/retail No exterior changes proposed.
- 4307: Construct two new commercial/retail structures and respective ADU-like structures with intent to design under Hyde Park NCCD residential design standards in order to keep the character of the adjacent residential character.
- "-MU": Allows for inclusion of residential in the future.