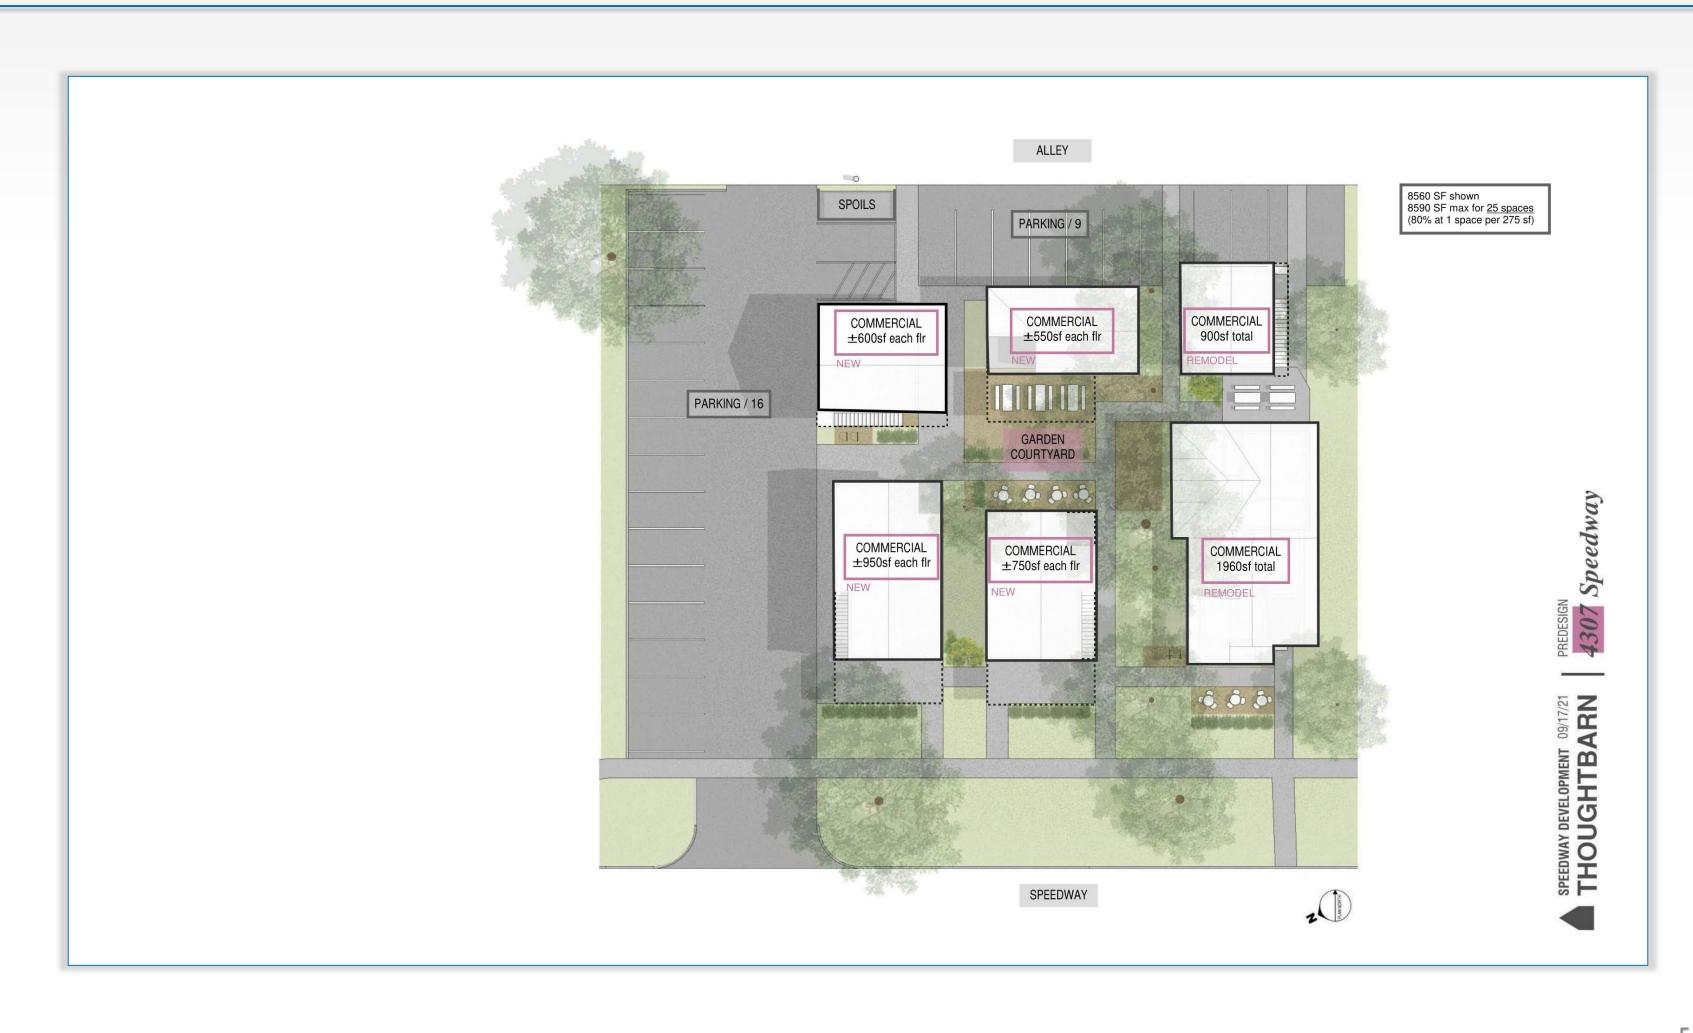

#### Proposed:

- LR-MU-NCCD-HD-NP
- 4303: Convert use to commercial/retail No exterior changes proposed.
- 4307: Construct two new commercial/retail structures and respective ADU-like structures with intent to design under Hyde Park NCCD residential design standards in order to keep the character of the adjacent residential character.
- "-MU": Allows for inclusion of residential in the future.

## Project Data

| 4307 SPEEDW         |        |    |          |                       |    |        |                               |        |                       |
|---------------------|--------|----|----------|-----------------------|----|--------|-------------------------------|--------|-----------------------|
| ITEM                |        |    | REQUIRED | EXISTING              |    |        | PROPOSED                      |        | NOTES                 |
| SITE AREA:          | 22,750 | SF |          |                       |    |        |                               |        |                       |
| IMPERVIOUS COVER    |        |    |          | 19017                 |    | 83.59% | 17100                         | 75.16% | 80% commercial        |
| BUILDING COVER      |        |    |          | 1960                  | SF | 8.62%  | 5710                          | 25.10% | 50% max               |
| G. FLOOR AREA / FAR |        |    |          |                       |    |        | 8560                          | 0.38   | 0.5 to 1              |
| PARKING SPACES      |        |    | 26       |                       |    |        | 25                            |        | includes 2 accessible |
| USE                 |        |    |          | Parking / Residential |    |        | LR - NEIGHBORHOOD RESIDENTIAL |        |                       |

| 4307 SPEEDWAY | Y - PARKIN | IG CALCULATIO | N                 |      |          |                    |  |
|---------------|------------|---------------|-------------------|------|----------|--------------------|--|
| USE           |            | RATIO         | SIZE              |      | REQUIRED | NOTES              |  |
|               |            |               |                   |      |          |                    |  |
| RETAIL        |            | 1 PER 275 SF  | 4,280             | SF   | 15.6     |                    |  |
| OFFICE        |            | 1 PER 275 SF  | 4,280             | SF   | 15.6     |                    |  |
|               | TOTALS     |               | 8,560             | SF   | 31.1     |                    |  |
|               |            |               |                   |      | x 0.8    | NCCD 80% REDUCTION |  |
|               |            | T             | OTAL PARKING REQU | IRED | 24.9     |                    |  |