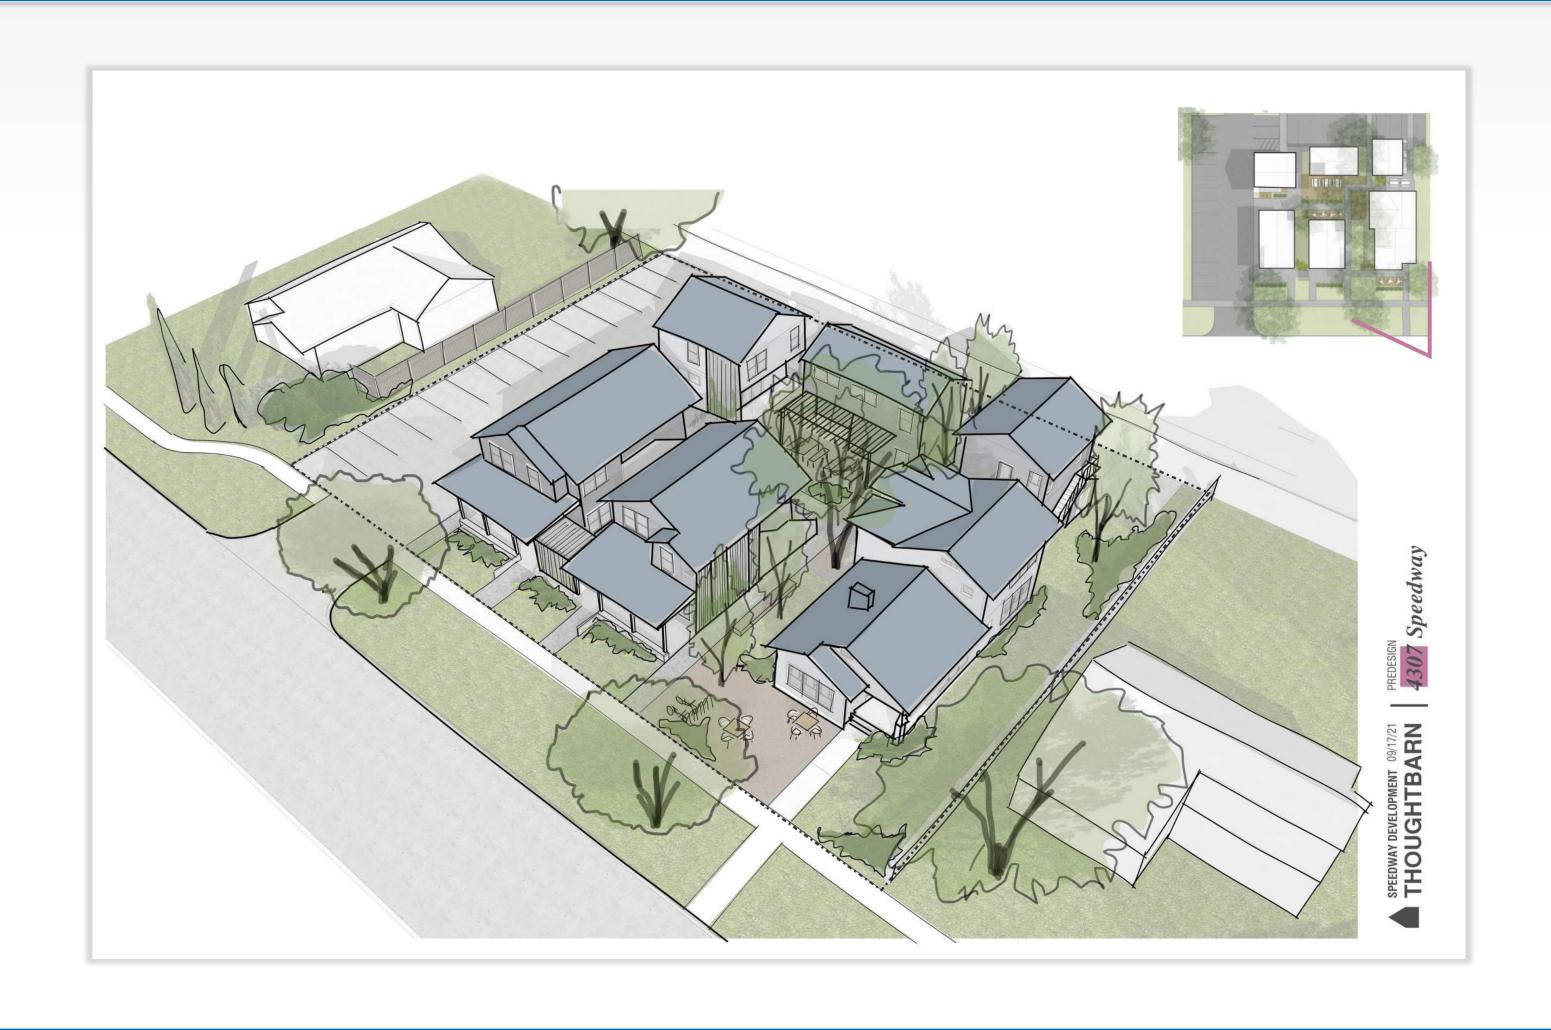

#### Proposed:

- LR-MU-NCCD-HD-NP
- 4303: Convert use to commercial/retail No exterior changes proposed.
- 4307: Construct two new commercial/retail structures and respective ADU-like structures with intent to design under Hyde Park NCCD residential design standards in order to keep the character of the adjacent residential character.
- "-MU": Allows for inclusion of residential in the future.

## Project Data

| 4307 SPEEDW         |        |    |          |                       |    |        |                               |        |                       |
|---------------------|--------|----|----------|-----------------------|----|--------|-------------------------------|--------|-----------------------|
| ITEM                |        |    | REQUIRED | EXISTING              |    |        | PROPOSED                      |        | NOTES                 |
| SITE AREA:          | 22,750 | SF |          |                       |    |        |                               |        |                       |
| IMPERVIOUS COVER    |        |    |          | 19017                 |    | 83.59% | 17100                         | 75.16% | 80% commercial        |
| BUILDING COVER      |        |    |          | 1960                  | SF | 8.62%  | 5710                          | 25.10% | 50% max               |
| G. FLOOR AREA / FAR |        |    |          |                       |    |        | 8560                          | 0.38   | 0.5 to 1              |
| PARKING SPACES      |        |    | 26       |                       |    |        | 25                            |        | includes 2 accessible |
| USE                 |        |    |          | Parking / Residential |    |        | LR - NEIGHBORHOOD RESIDENTIAL |        |                       |