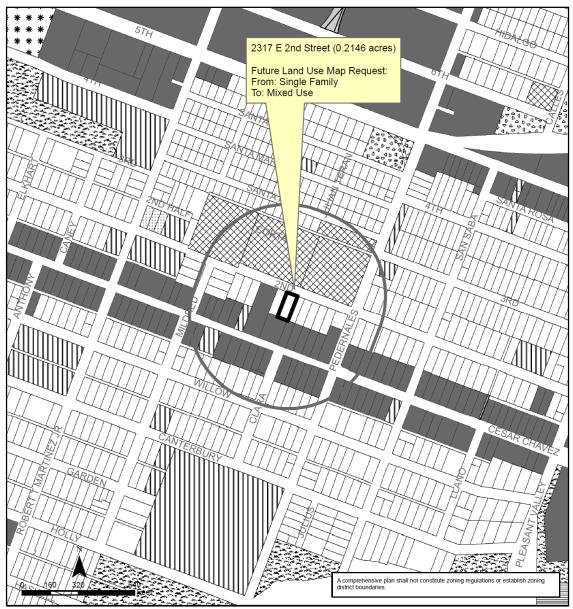

**Housing and Planning Department** 

**DATE:** February 15, 2022

**RE:** NPA-2021-0010.01\_2317 E. 2nd Street (2400 E. Cesar Chavez Parking

Expansion)

C14-2021-0121 2317 E. 2<sup>nd</sup> Street

Staff requests a postponement of these cases to the April 12, 2022 Planning Commission hearing date to allow the applicant additional time to decide how to move forward with the applications.

## Holly Neighborhood Planning Area NPA-2021-0010.01

This product is for informational purposes and may not have been prepared for or be suitable for legal, engineering, or surveying purposes, it does not represent an on-the-ground survey and represents only the approximate relative location of property boundaries.

| Future Land Use |                         |     |                              |
|-----------------|-------------------------|-----|------------------------------|
|                 | Subject Tract           |     | Office                       |
|                 | 500 ft. notif. boundary | - 2 | Recreation & Open Space      |
|                 | Civic                   |     | Single-Family                |
|                 | Commercial              | * * | Specific Regulating District |
| D D O V         | Industry                |     | Transportation               |
|                 | Mixed Use               |     | Water                        |
|                 | Multi-Family            |     |                              |