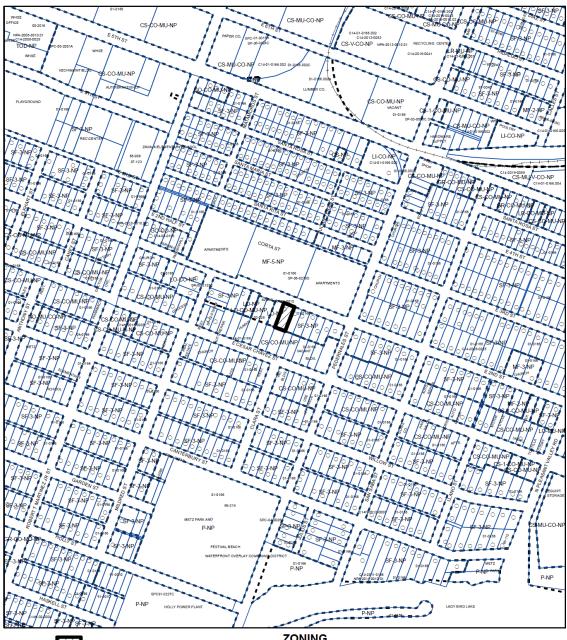

**Housing and Planning Department** 

**DATE:** February 15, 2022

**RE:** NPA-2021-0010.01\_2317 E. 2nd Street (2400 E. Cesar Chavez Parking

Expansion)

C14-2021-0121 2317 E. 2<sup>nd</sup> Street

Staff requests a postponement of these cases to the April 12, 2022 Planning Commission hearing date to allow the applicant additional time to decide how to move forward with the applications.

The postponement request was made in a timely manner and meets the Planning Commission's policy.

Attachments: Plan Amendment Map

**Zoning Map** 