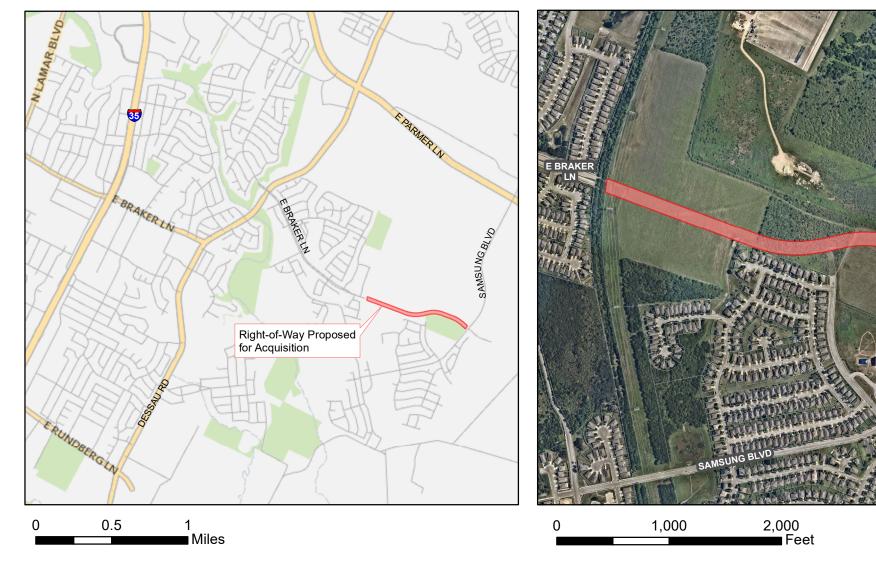

## Right-of-Way Proposed for Acquisition

This product is for informational purposes and may not have been prepared for or be suitable for legal, engineering, or surveying purposes. It does not represent an on-the-ground survey and represents only the approximate relative location of property boundaries.

COUNCIL DISTRICT

Right-of-Way Proposed

for Acquisition 10.148 Acres

This product has been produced by the Office of Real Estate Services for the sole purpose of geographic reference. No warranty is made by the City of Austin regarding specific accuracy or completeness.

Produced by M McDonald, 8/13/2021

Right-of-Way Proposed for Acquisition

**TCAD** Parcels