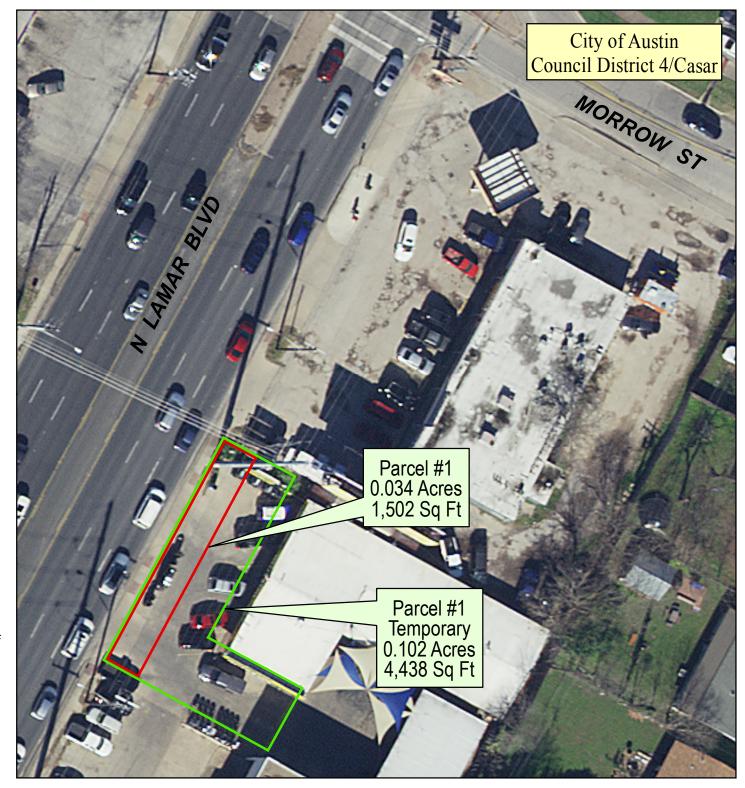

## Proposed Electric Transmission and Distribution Easements for

## Austin Energy Transmission Circuit 811 Upgrade

Owner: Jannahs Real Estate LLC

Parcel #1

Location: 7535 North Lamar Blvd

0 50 100 F

This document is for informational purposes and may not have been prepared for or be suitable for legal, engineering, or surveying purposes. It does not represent an on-the-ground survey and represents only the approximate relative location of property boundaries.

This has been produced by AUSTIN ENERGY for the sole purpose of geographic reference. No warranty is made by the City of Austin regarding specific accuracy or completeness.