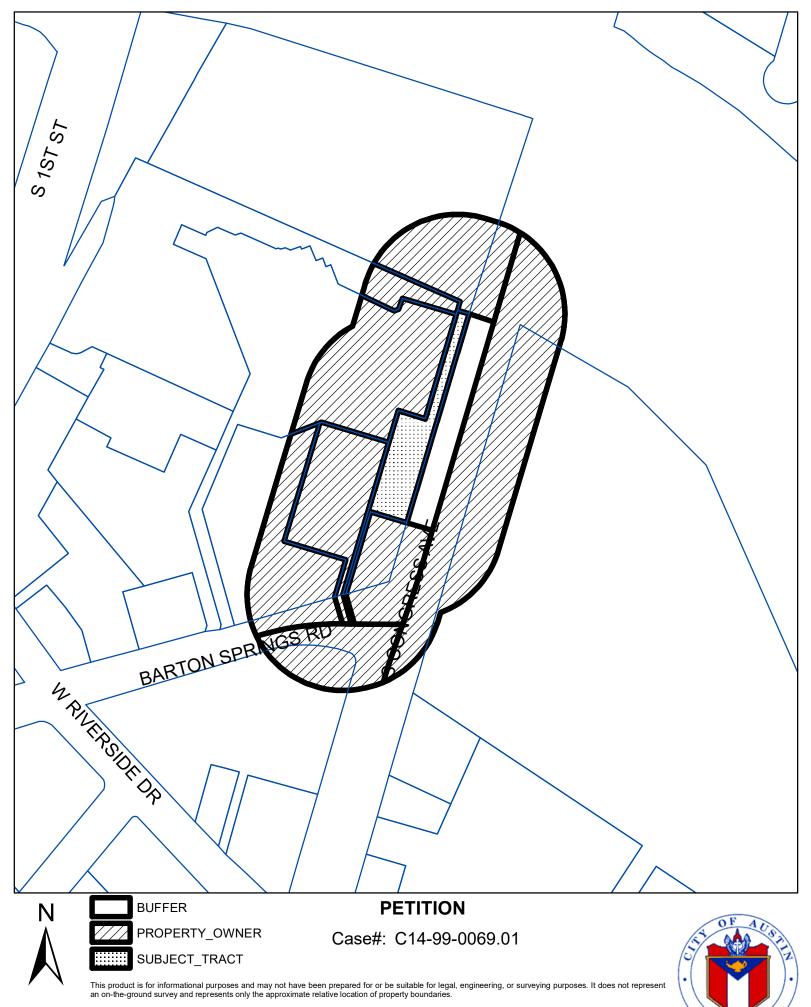

NDED

PETITION

Case Number:

| C14-99-0069.01 Date                                             | : 2/23/2022  |
|-----------------------------------------------------------------|--------------|
| Total Square Footage of Buffer                                  | : 399737.906 |
| Percentage of Square Footage Owned by Petitioners Within Buffer | : 35.82%     |

Calculation: The total square footage is calculated by taking the sum of the area of all TCAD Parcels with valid signatures including one-half of the adjacent right-of-way that fall within 200 feet of the subject tract. Parcels that do not fall within the 200 foot buffer are not used for calculation. When a parcel intersects the edge of the buffer, only the portion of the parcel that falls within the buffer is used. The area of the buffer does not include the subject tract.

| TCAD ID    | Address                     | Owner                      | Signature | Petition Area | Percent |
|------------|-----------------------------|----------------------------|-----------|---------------|---------|
|            |                             |                            |           |               | /       |
| 0203000211 | S 1 ST 78704                | CITY OF AUSTIN             | no        | 40882.12      | 0.00%   |
| 0203000220 | BARTON SPRINGS RD 78704     | HHR AUSTIN LLC             | no        | 44090.18      | 0.00%   |
| 0203000221 | 208 BARTON SPRINGS RD 78704 | HHR AUSTIN LLC             | no        | 63901.97      | 0.00%   |
| 0203000219 | 112 BARTON SPRINGS RD 78704 | HHR AUSTIN LLC             | no        | 40948.55      | 0.00%   |
| 0203000202 | 220 S CONGRESS AVE 78704    | RAMROCK YETI JKC LLC       | yes       | 28934.40      | 7.24%   |
| 0203020202 | 305 S CONGRESS AVE 78704    | SUTTLE RICHARD T TRUSTEE   | yes       | 114265.40     | 28.59%  |
| 0203000222 | S 1 ST 78704                | TANTALLON AUSTIN LLC       | no        | 10027.51      | 0.00%   |
| 0202000208 | 300 S CONGRESS AVE 78704    | WEBSTER INTEREST 300 SOUTH | no        | 31234.91      | 0.00%   |
| Total      |                             |                            |           | 374285.03     | 35.82%  |