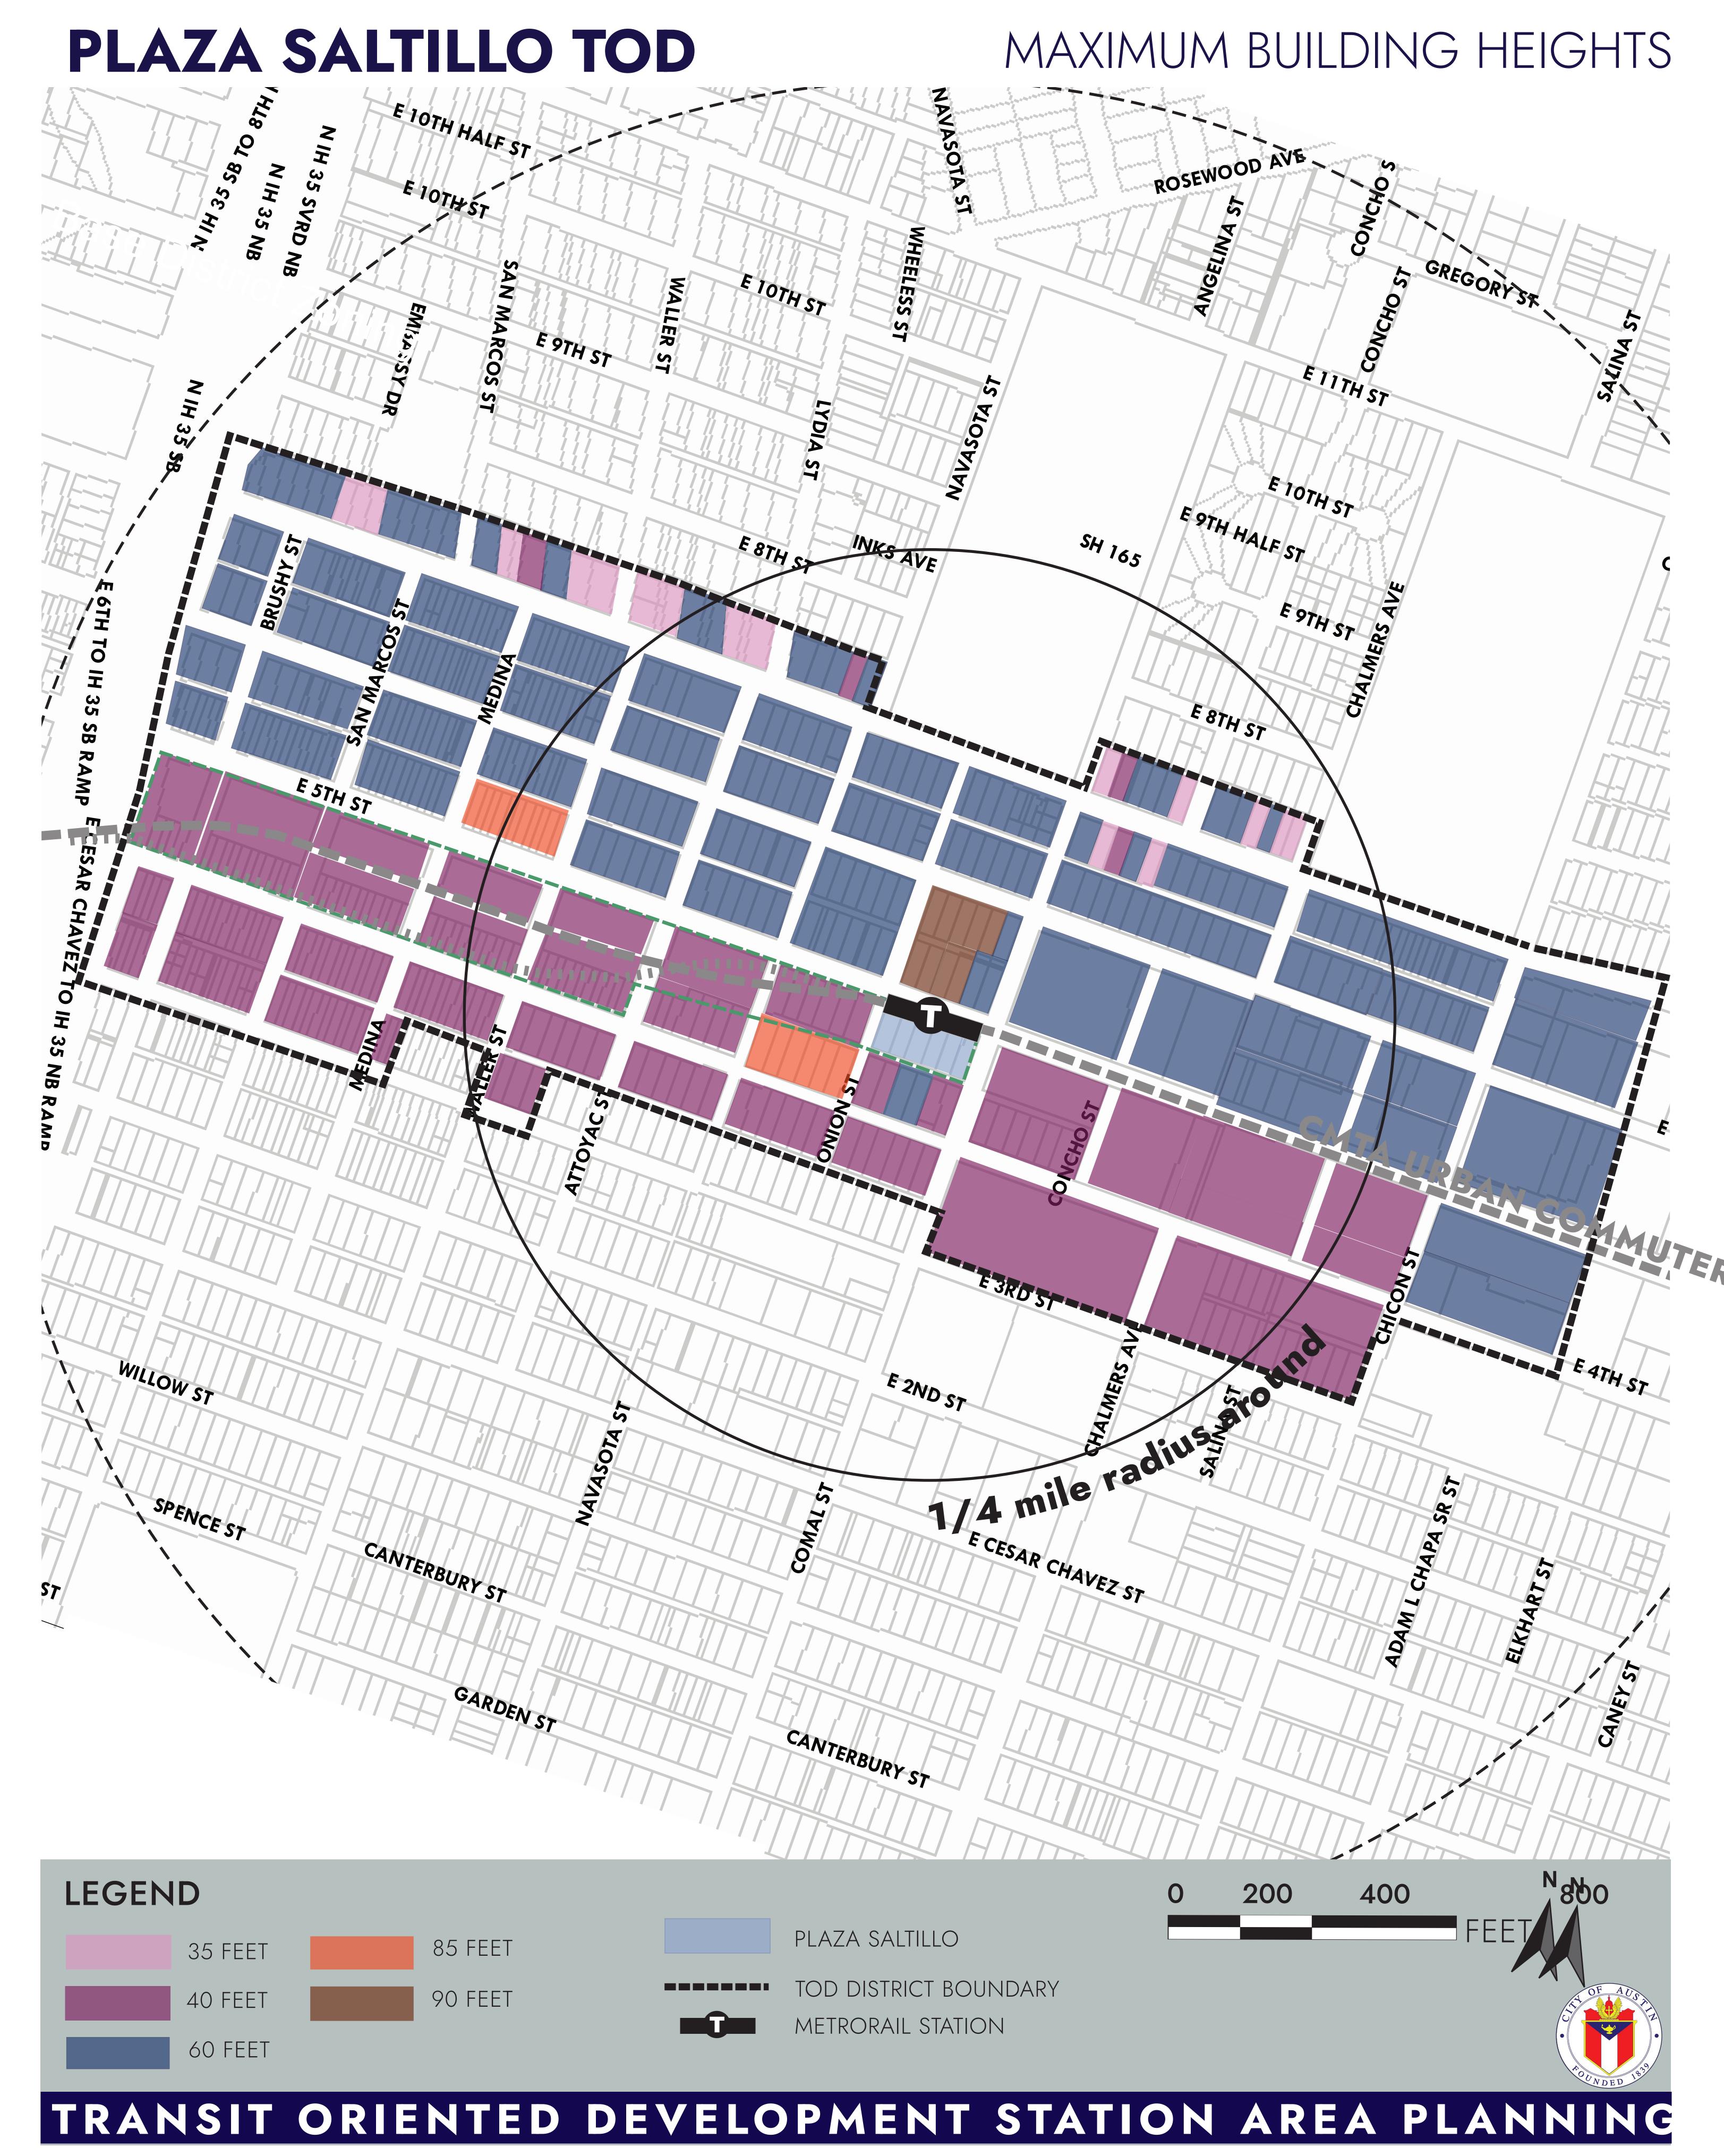

**HPD** 

AN ORDINANCE AMENDING ORDINANCE NO. 20081211-083 TO AMEND THE PLAZA SALTILLO TOD STATION AREA PLAN, LOCATED WITHIN THE EAST CESAR CHAVEZ NEIGHBORHOOD PLAN AS ESTABLISHED IN ORDINANCE NO. 990513-70 AS AN ELEMENT OF THE IMAGINE AUSTIN COMPREHENSIVE PLAN, TO CHANGE THE BASE MAXIMUM BUILDING

## BE IT ORDAINED BY THE CITY COUNCIL OF THE CITY OF AUSTIN:

PART 1. Exhibit A to Ordinance No. 20081211-083 (Plaza Saltillo TOD Station Area Plan) is amended by amending the Base Maximum Building Heights to change the base maximum building height from 40 feet to 85 feet on the property located at 1400 East 4th Street as shown on Exhibit "A" incorporated in this ordinance and described in File