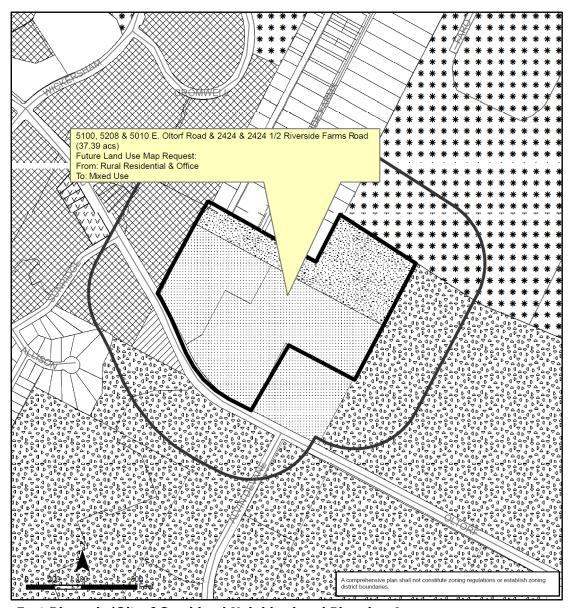

RE: NPA-2018-0021.02\_5100, 5208, 50150 E. Oltorf Street & 2424 & 2424 ½

**Riverside Farms Rd** 

Staff requests a postponement of the above-referenced cases from the March 8, 2022 Planning Commission hearing to the **April 26, 2022 hearing** date allow additional time for the applicant to decide how to move forward.

## East Riversde/Oltorf Combined Neighborhood Planning Area NPA-2018-0021.02

This product is for informational purposes and may not have been prepared for or be suitable for legal, engineering, or surveying purposes. It does not represent an on-the-ground survey and represents only the approximate relative location of property boundaries.

This product has been produced by the Planning and Zoning Department for the sole purpose of geographic reference. No warranty is made by the City of Austin regarding specific accuracy or completeness.

HER

City of Austin Planning and Zoning Department Created on 8/6/2018, by: meredithm