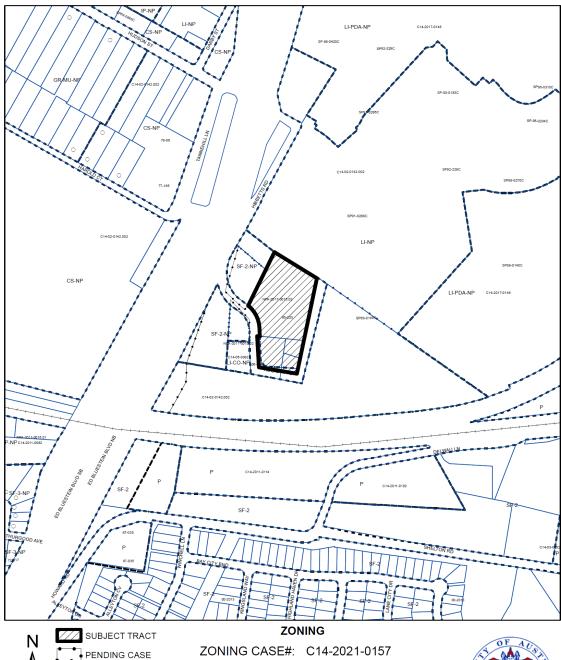

The postponement request was made in a timely manner and meets the Planning Commission's policy.

Attachments: Plan Amendment Map

**Zoning Map** 

B-8 2 of 3

East MLK Combined (MLK-183) Neighborhood Planning Area NPA-2021-0015.04

This product is for informational purposes and may not have been prepared for or be suitable for legal, engineering, or surveying purposes. It does not represent an on-the-ground survey and represents only the approximate relative location of property boundaries.

This product has been produced by the Housing and Planning Department for the sole purpose of geographic reference. No warranty is made by the City of Austin regarding specific accuracy or completeness.