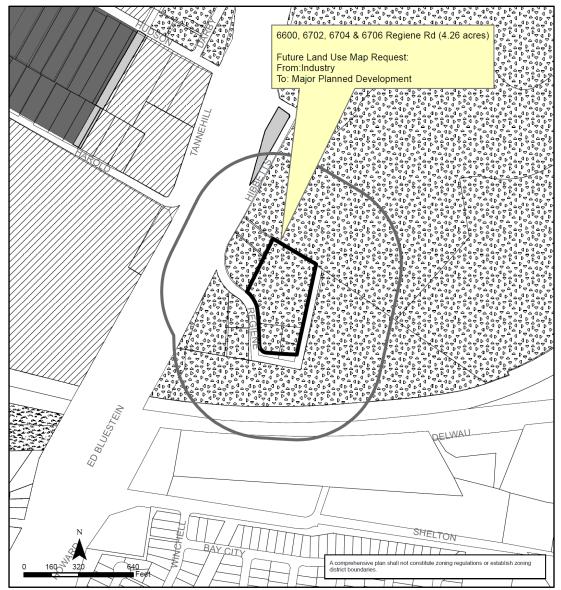

The postponement request was made in a timely manner and meets the Planning Commission's policy.

Attachments: Plan Amendment Map

**Zoning Map** 

B-8 2 of 3

East MLK Combined (MLK-183) Neighborhood Planning Area NPA-2021-0015.04

City of Austin
Housing and Planning Department
Created on 12/21/2021, by: MeeksS

| Future Land Use |                         |  |                         |
|-----------------|-------------------------|--|-------------------------|
|                 | Subject Tract           |  | Mixed Use               |
|                 | 500 ft. notif. boundary |  | Recreation & Open Space |
| 777             | Commercial              |  | Single-Family           |
|                 | Industry                |  | Transportation          |