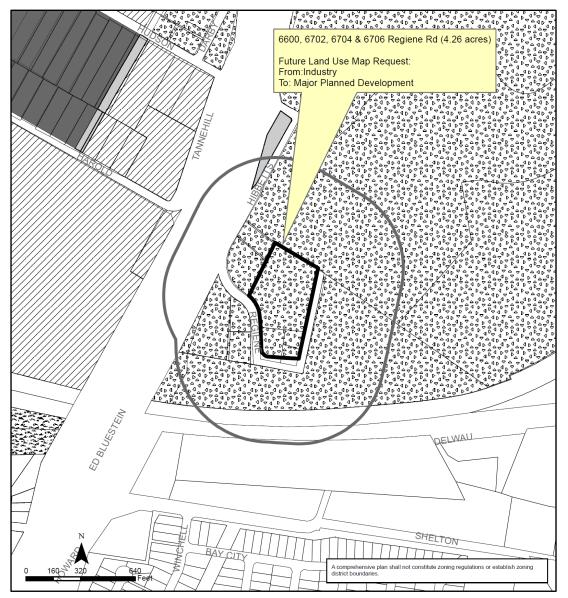

**Housing and Planning Department** 

**DATE:** February 28, 2022

**RE:** NPA-2021-0015.04 6600, 6702, 6704 & 6706 Regiene Road

C14-2021-0157\_6600, 6702, 6704 & 6706 Regiene Road

Staff requests a postponement of the above-referenced cases from the March 8, 2022 Planning Commission hearing to the **April 26, 2022 hearing** date allow additional time to review the applications.

City of Austin Housing and Planning Department Created on 12/21/2021, by: MeeksS

| Future Land Use |                         |    |                         |
|-----------------|-------------------------|----|-------------------------|
|                 | Subject Tract           |    | Mixed Use               |
|                 | 500 ft. notif. boundary | :> | Recreation & Open Space |
|                 | Commercial              |    | Single-Family           |
| P 4 0           | Industry                |    | Transportation          |