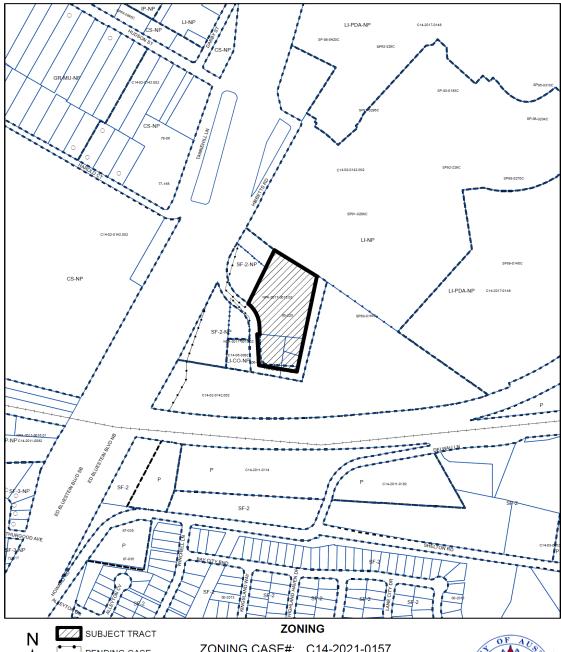

**Housing and Planning Department** 

**DATE:** February 28, 2022

**RE:** NPA-2021-0015.04 6600, 6702, 6704 & 6706 Regiene Road

C14-2021-0157\_6600, 6702, 6704 & 6706 Regiene Road

Staff requests a postponement of the above-referenced cases from the March 8, 2022 Planning Commission hearing to the **April 26, 2022 hearing** date allow additional time to review the applications.

The postponement request was made in a timely manner and meets the Planning Commission's policy.

Attachments: Plan Amendment Map

**Zoning Map** 

B-9 2 of 3

East MLK Combined (MLK-183) Neighborhood Planning Area NPA-2021-0015.04