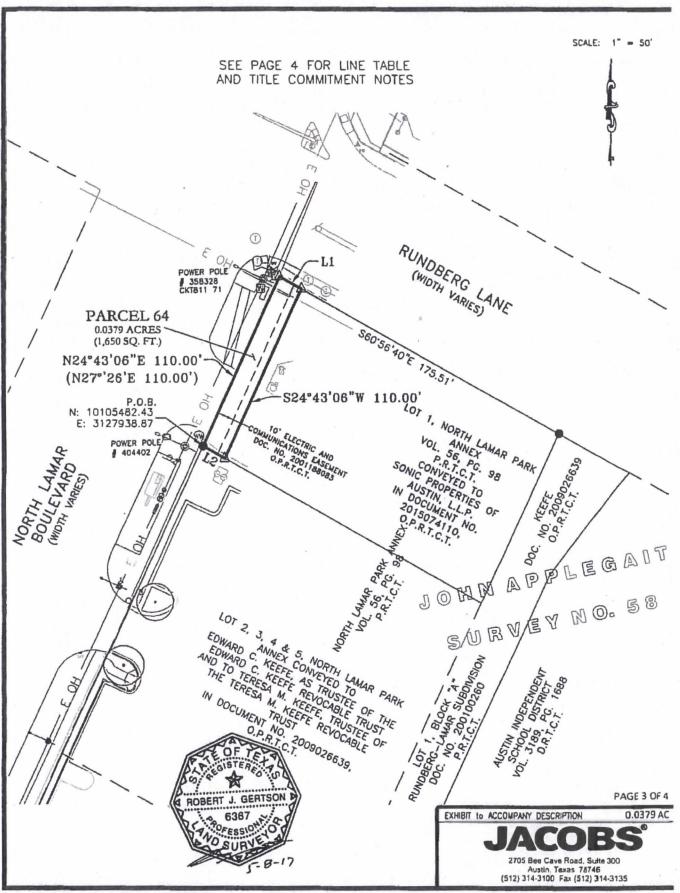

### PROPERTY DESCRIPTION PARCEL 64

A 0.0379 acre (1,650 square feet) Tract of land, situated in the J. APPLEGAIT SURVEY Number 58, being a portion of Lot 1, NORTH LAMAR PARK ANNEX, a subdivision recorded in Volume 56, Page 98, Plat Records of Travis County, Texas, and conveyed to Sonic Properties of Austin, L.L.P. in Document Number 2015074110, Official Public Records of Travis County, Texas, said Tract being more particularly described by metes and bounds as follows:

**BEGINNING** at a 1/2 inch iron rod found (Grid Coordinates: N=10,105,482.43, E=3,127,938.87) for the northernmost corner of a tract of land conveyed to Edward C. Keefc, as Trustee of the Edward C. Keefe Revocable Trust and Teresa M. Keefc, Trustee of the Teresa M. Keefe Revocable Trust in Document Number 2009026639, Official Public Records of Travis County, Texas, also being the westernmost corner of said Lot 1, and also being in the easterly right-of-way line of North Lamar Blvd. (R.O.W. Varies);

**THENCE**, with the westerly boundary line of said Lot 1 and said easterly right-of-way line, N24°43'06"E, a distance of 110.00 feet to a calculated point for the northernmost corner of the herein described tract, and being in the southwesterly right-of-way line of Rundberg Lane (R.O.W. Varies);

**THENCE**, with the northerly boundary line of said Lot 1 and said southwesterly right-ofway line, S60°56'40"E, a distance of 15.04 feet to a calculated point, for the easternmost corner of the herein described tract, from which a 1/2 inch iron rod found for the easternmost corner of said Lot 1, also being the northernmost corner of said Keefe tract and also being in the said southwesterly right-of-way line of Rundberg Lane bears S60°56'40"E, a distance of 175.51 feet;

**THENCE**, crossing said Lot 1, S24°43'06"W, a distance of 110.00 feet to a calculated point, in the southerly boundary line of said Lot 1, also being in the northerly boundary line of said Keefe tract, for the southernmost corner of the herein described tract;

**THENCE**, with the common boundary line of said Lot 1 and said Keefe tract, N60°56'40"W, a distance of 15.04 feet to the **POINT OF BEGINNING**, containing 0.0379 acre (1,650 square feet) of land more or less.