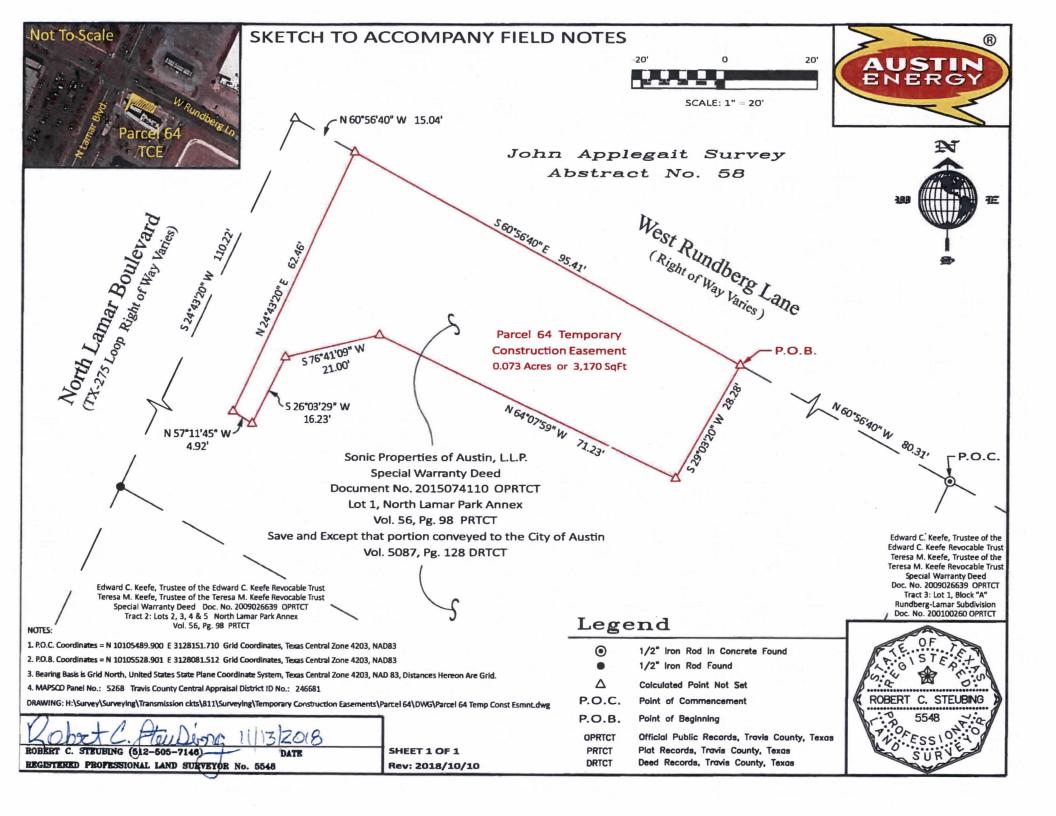

Property: Described in the attached and incorporated "Exhibit A."

ADOPTED: March 3 , 2022 ATTEST: OBrudy for

Myrna Rios City Clerk

SURVEY OF A 0.073 ACRES OR 3,170 SQUARE FEET OF LAND, A PART OF LOT 1, NORTH LAMAR PARK ANNEX, A SUBDIVISION IN TRAVIS COUNTY, TEXAS ACCORDING TO THE PLAT RECORDED IN VOLUME 56 PAGE 98, PLAT RECORDS, TRAVIS COUNTY, TEXAS, SAID LOT BEING DESCRIBED IN THAT CERTAIN SPECIAL WARRANTY DEED TO SONIC PROPERTIES OF AUSTIN, L.L.P. IN DOCUMENT NUMBER 2015074110, OFFICIAL PUBLIC RECORDS, TRAVIS COUNTY, TEXAS (SAVE AND EXCEPT THAT PORTION CONVEYED TO THE CITY OF AUSTIN IN VOLUME 5087, PAGE 128, DEED RECORDS, TRAVIS COUNTY, TEXAS), THE HEREIN DESCRIBED 0.073 ACRES OF LAND BEING SHOWN ON THE ATTACHED SKETCH MARKED EXHIBIT "B" AND BEING MORE PARTICULARY DESCRIBED BY METES AND BOUNDS AS FOLLOWS:

**COMMENCING FOR REFERENCE** at a one-half inch iron rod in concrete found on the southwest Right-of-Way line of West Rundberg Lane (Right-of-Way varies) for the northeast corner of the said Lot 1, same being the northwest corner of Lot 1, Block A, Rundberg-Lamar Subdivision, a subdivision in Travis County, Texas according to the plat recorded in Document Number 200100260, Official Public Records, Travis County, Texas as described to Edward C. Keefe, Trustee of the Edward C. Keefe Revocable Trust and Teresa M. Keefe, Trustee of the Teresa M. Keefe Revocable Trust in that certain Special Warranty Deed recorded in Document Number 2009026639, Official Public Records, Travis County, Texas, said one-half inch iron in concrete rod found having Grid Coordinates of Y(N) 10105489.900, X(E) 3128151.710 United States state plane coordinate system, Texas Central Zone 4203, NAD83;

**THENCE** North 60°56'40" West, coincident with the said southwest right-of-way of West Rundberg Lane and the north line of the said Lot 1, North Lamar Park Annex, a distance of 80.31 feet to a calculated point for the northeast corner of and the <u>True Point of Beginning</u> of the herein described 0.073 acres of land, said calculated point not set having Grid Coordinates of Y(N) 10105528.901, X(E) 3128081.512 United States state plane coordinate system, Texas Central Zone 4203, NAD83;

THENCE, departing the said southwest right-of-way line of West Rundberg Lane, crossing over the said Lot 1, North Lamar Park Annex, the following six (6) courses to calculated points not set:

- 1. South 29°03'20" West, a distance of 28.28 feet to the southeast corner of the herein described 0.073 acres of land;
- 2. North 64°07'59" West, a distance of 71.23 feet to an interior angle corner;
- 3. South 76°41'09" West, a distance of 21.00 feet to an interior angle corner;
- 4. South 26°03'29" West, a distance of 16.23 feet to the most southerly corner of the herein described 0.073 acres of land;
- 5. North 57°11'45" West, a distance of 4.92 feet to the southwest corner of the herein described 0.073 acres of land;

6. North 24°43'20" East, a distance of 62.46 feet to a point coincident with the said southwest right-of-way of West Rundberg Lane for the northwest corner of the herein described 0.073 acres of land, from the said calculated point not set a one-half inch iron rod found for the southwest corner of the said Lot 1, North Lamar Park Annex, same being the northwest corner of Lot 2 of the said North Lamar Park Annex bears North 60°56'40" West, coincident with the said southwest right-of-way of West Rundberg Lane, a distance of 15.04 feet to a calculated point not set for the intersection at the said southwest right-of-way of West Rundberg Lane with the east right-of-way of North Lamar Boulevard (Right-of-Way varies), for the northwest corner of the said Lot 1, North Lamar Park Annex and South 24°43'20" West, coincident with the southeast right-of-way line of West Rundberg Lane, a distance of 110.22 feet;

**THENCE** South 60°56'40" East, coincident with the southwest right-of-way of West Rundberg Lane, same being the north line of the said Lot 1, North Lamar Park Annex, a distance of 95.41 feet to the **Point Of Beginning** and containing 0.073 Acres or 3,170 square feet of land, more or less.

# BASIS OF BEARINGS IS GRID NORTH, UNITED STATES STATE PLANE COORDINATE SYSTEM, TEXAS CENTRAL ZONE 4203, NAD83, GRID DISTANCE RECITED HEREIN.

OF I hereby certify that these field notes were prepared f survey made under my supervision. Robert C. Steubing Registered Professional La