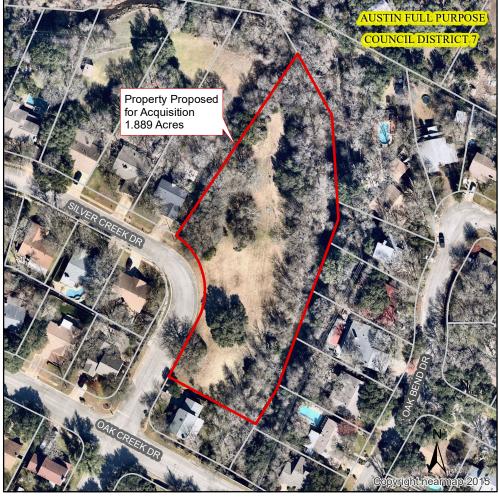

Property Proposed for Acquisition

- Travis County Appraisal District Parcels
- \_\_\_\_\_ Jurisdiction Boundaries

Nearmap US Vertical Imagery by ESRI

200 400 Feet