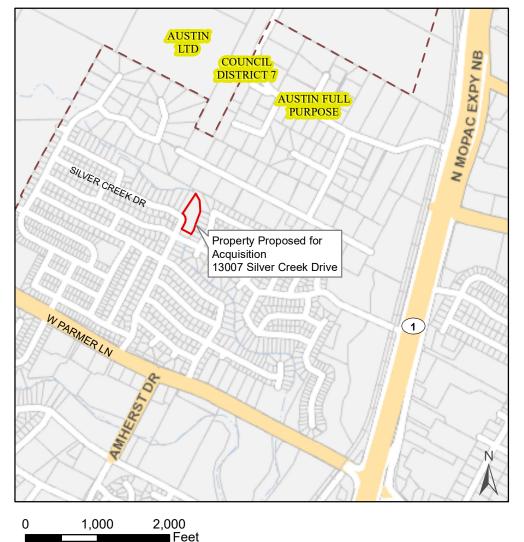

## Property Proposed for Acquisition Located at 13007 Silver Creek Drive

This product is for informational purposes and may not have been prepared for or be suitable for legal, engineering, or surveying purposes. It does not represent an on-the-ground survey and represents only the approximate relative location of property boundaries.

This product has been produced by the City of Austin for the sole purpose of geographic reference. No warranty is made by the City of Austin regarding specific accuracy or completeness.

Produced by M McDonald, 2/16/2022 Revised by M McDonald, 2/22/2022