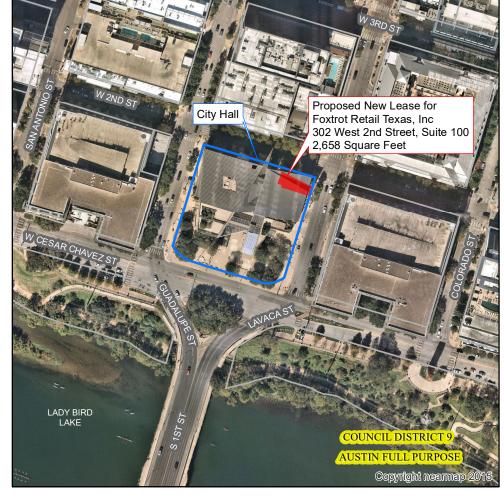

## Proposed New Lease for Foxtrot Retail Texas, Inc. 302 West 2nd Street, Suite 100

Proposed New Lease

City Hall

Travis County Appraisal District Parcels

Nearmap US Vertical Imagery by ESRI

This product is for informational purposes and may not have been prepared for or be suitable for legal, engineering, or surveying purposes. It does not represent an on-the-ground survey and represents only the approximate relative location of property boundaries.