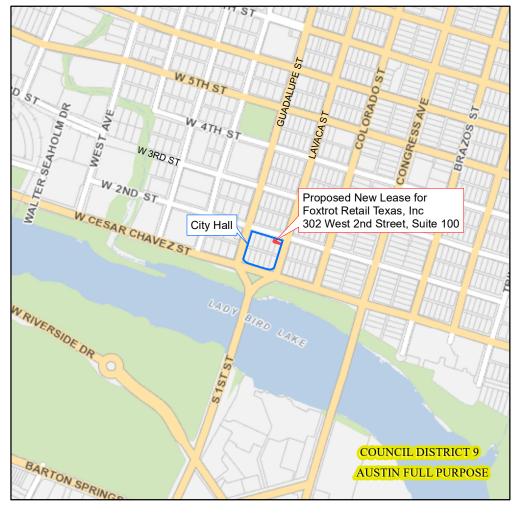

## Proposed New Lease for Foxtrot Retail Texas, Inc. 302 West 2nd Street, Suite 100

Proposed New Lease

City Hall

Travis County Appraisal District Parcels

Nearmap US Vertical Imagery by ESRI

This product is for informational purposes and may not have been prepared for or be suitable for legal, engineering, or surveying purposes. It does not represent an on-the-ground survey and represents only the approximate relative location of property boundaries.