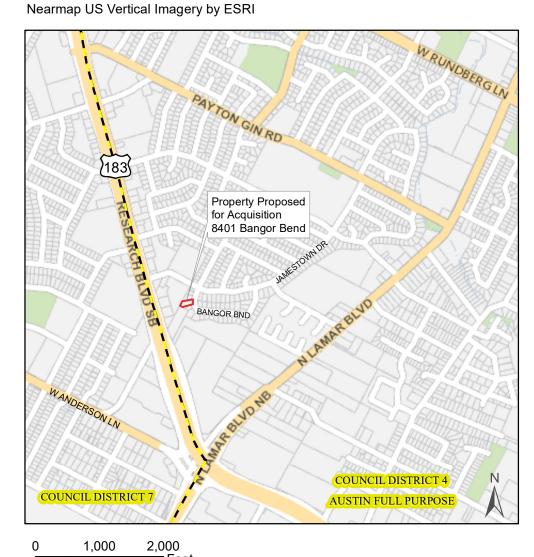

## Property Proposed for Acquisition Located at 8401 Bangor Bend

Property Proposed for Acquisition Travis County Appraisal District Parcels City Council Districts

This product is for informational purposes and may not have been prepared for or be suitable for legal, engineering, or surveying purposes. It does not represent an on-the-ground survey and represents only the approximate relative location of property boundaries.