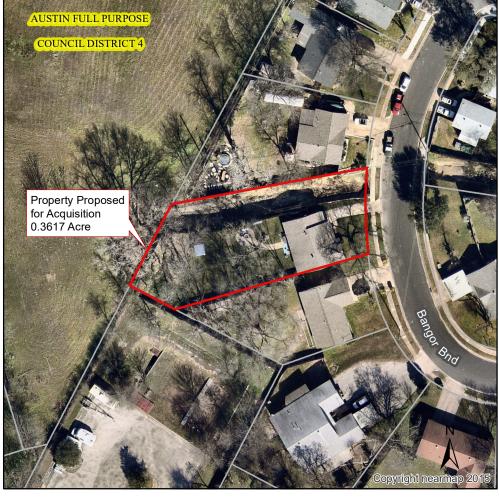

## Property Proposed for Acquisition Located at 8401 Bangor Bend

Property Proposed for Acquisition Travis County Appraisal District Parcels City Council Districts

This product is for informational purposes and may not have been prepared for or be suitable for legal, engineering, or surveying purposes. It does not represent an on-the-ground survey and represents only the approximate relative location of property boundaries.