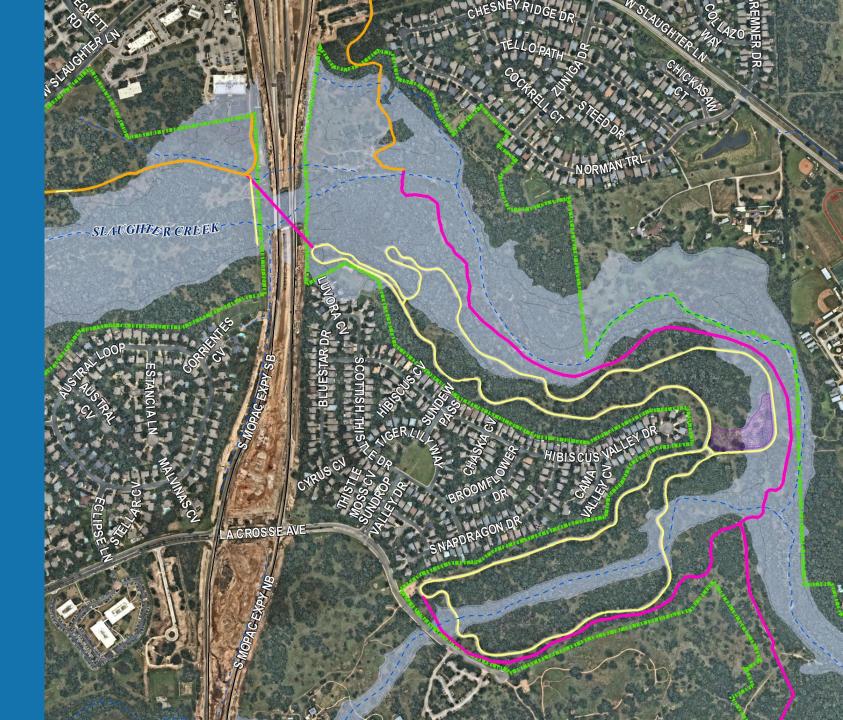

# Violet Crown Trail Project Updates

MARCH 2022











#### City Of Austin Partners

- Public Works
- Parks and Recreation

#### Non-Profit Partners

- Hill Country Conservancy
- Austin Parks Foundation



## Overall, Violet Crown Trail Vision Plan



## Began Construction February 2022

Violet Crown Trail North





## Beginning Construction Summer 2022

Violet Crown Trail at Circle C







## Beginning Construction Fall 2022

Violet Crown Trail at Zilker Park in Barton Creek Greenbelt







## Beginning Construction Fall 2022

Violet Crown Trail at Zilker Park in Barton Creek Greenbelt



B

**GATHERING AREA AT TRAIL ENTRY** 

MILE ZERO LANDMAR



MEADOW PAVILION



OBSERVATION AND OVERLOOK DECK

## Questions + Discussion