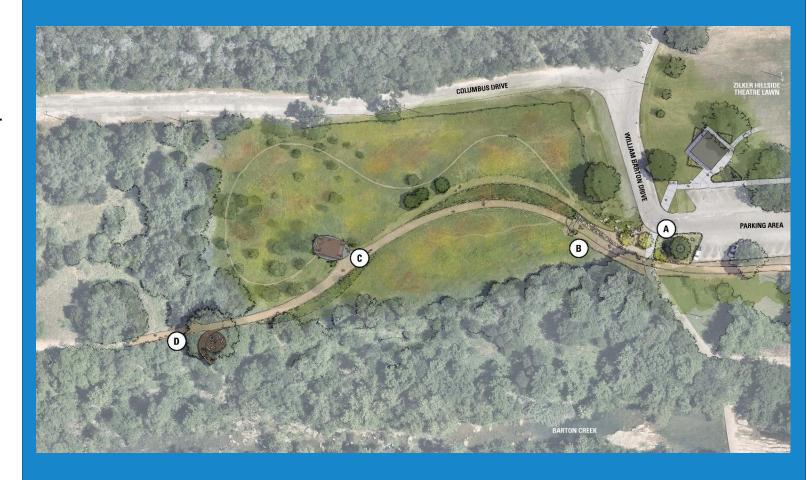

## Beginning Construction Fall 2022

Violet Crown Trail at Zilker Park in Barton Creek Greenbelt

## Beginning Construction Fall 2022

Violet Crown Trail at Zilker Park in Barton Creek Greenbelt

B

**GATHERING AREA AT TRAIL ENTRY** 

MILE ZERO LANDMAR

MEADOW PAVILION

OBSERVATION AND OVERLOOK DECK