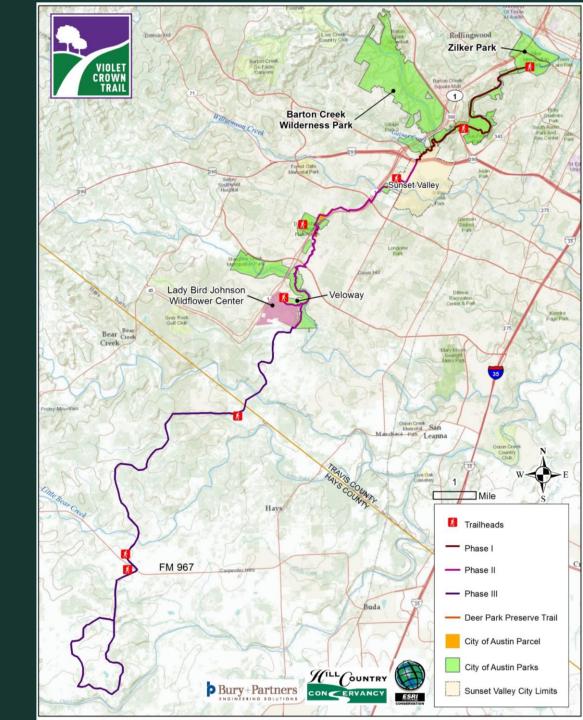

# Violet Crown Trail Project Updates

MARCH 2022











#### City Of Austin Partners

- Public Works
- Parks and Recreation

#### Non-Profit Partners

- Hill Country Conservancy
- Austin Parks Foundation



## Overall, Violet Crown Trail Vision Plan



## Began Construction February 2022

Violet Crown Trail North





## Beginning Construction Summer 2022

Violet Crown Trail at Circle C







## Beginning Construction Fall 2022

Violet Crown Trail at Zilker Park in Barton Creek Greenbelt







## Beginning Construction Fall 2022

Violet Crown Trail at Zilker Park in Barton Creek Greenbelt



B

**GATHERING AREA AT TRAIL ENTRY** 

MILE ZERO LANDMAR



MEADOW PAVILION



OBSERVATION AND OVERLOOK DECK

## Questions + Discussion