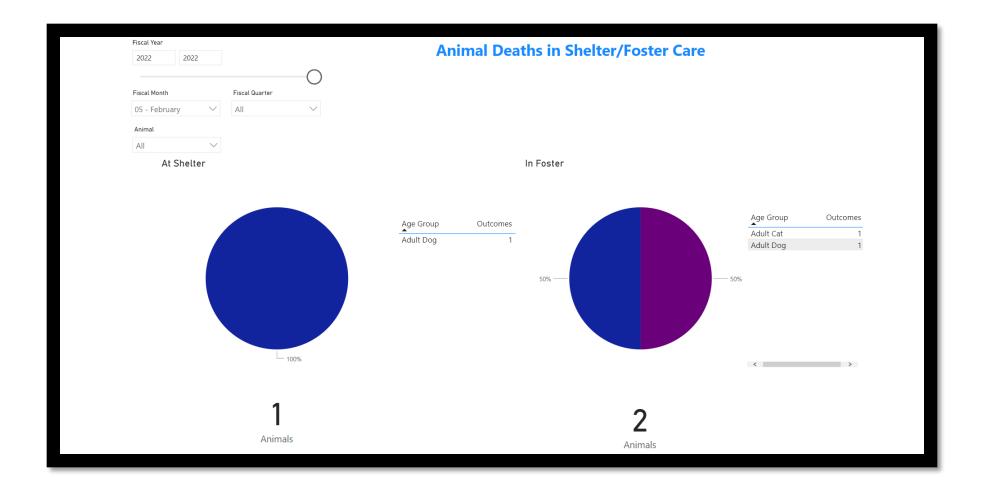

## Austin Animal Services February Data Reports











## **Foster Program**

162

Current Animals in Foster









## **Animals Transferred to Rescue Organizations**



| Rescue Org                    | # of Transfers | ^ |
|-------------------------------|----------------|---|
| APA                           | 53             |   |
| MIDWEST ANIMAL<br>RESCUE MARS | 21             |   |
| AUSTIN HUMANE<br>SOCIETY      | 14             |   |
| SOUTH WOOD                    | 12             |   |
| CHEQUAMEGON                   | 10             |   |
| NORTHWOODS HUMANE SOCIETY     | 10             |   |
| CATKINS ANIMAL RESCUE         | 7              |   |
| WAG                           | 6              |   |
| FUZZY FRIENDS                 | 5              |   |
| DACHSHUND DIAMOND             | 4              |   |
| WEE                           | 4              |   |
|