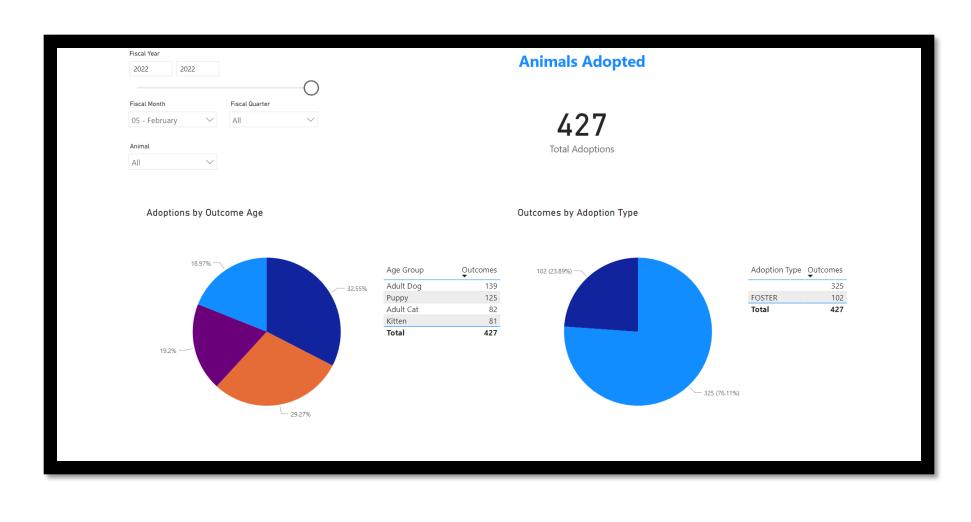

## Austin Animal Services February Data Reports











## **Foster Program**

162

Current Animals in Foster









## **Animals Transferred to Rescue Organizations**



| Rescue Org                    | # of Transfers | ^ |
|-------------------------------|----------------|---|
| APA                           | 53             |   |
| MIDWEST ANIMAL<br>RESCUE MARS | 21             |   |
| AUSTIN HUMANE<br>SOCIETY      | 14             |   |
| SOUTH WOOD                    | 12             |   |
| CHEQUAMEGON                   | 10             |   |
| NORTHWOODS HUMANE SOCIETY     | 10             |   |
| CATKINS ANIMAL RESCUE         | 7              |   |
| WAG                           | 6              |   |
| FUZZY FRIENDS                 | 5              |   |
| DACHSHUND DIAMOND             | 4              |   |
| WEE