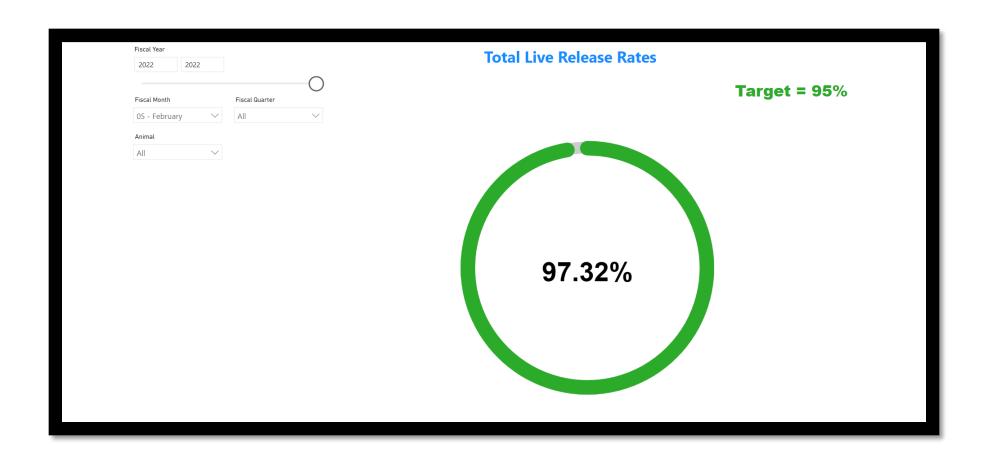

## Austin Animal Services February Data Reports











## **Foster Program**

162

Current Animals in Foster









## **Animals Transferred to Rescue Organizations**



| Rescue Org                    | # of Transfers | ^ |
|-------------------------------|----------------|---|
| APA                           | 53             |   |
| MIDWEST ANIMAL<br>RESCUE MARS | 21             |   |
| AUSTIN HUMANE<br>SOCIETY      | 14             |   |
| SOUTH WOOD                    | 12             |   |
| CHEQUAMEGON                   | 10             |   |
| NORTHWOODS HUMANE SOCIETY     | 10             |   |
| CATKINS ANIMAL RESCUE         | 7              |   |
| WAG                           | 6              |   |
| FUZZY FRIENDS                 | 5              |   |
| DACHSHUND DIAMOND             | 4              |   |
| WEE