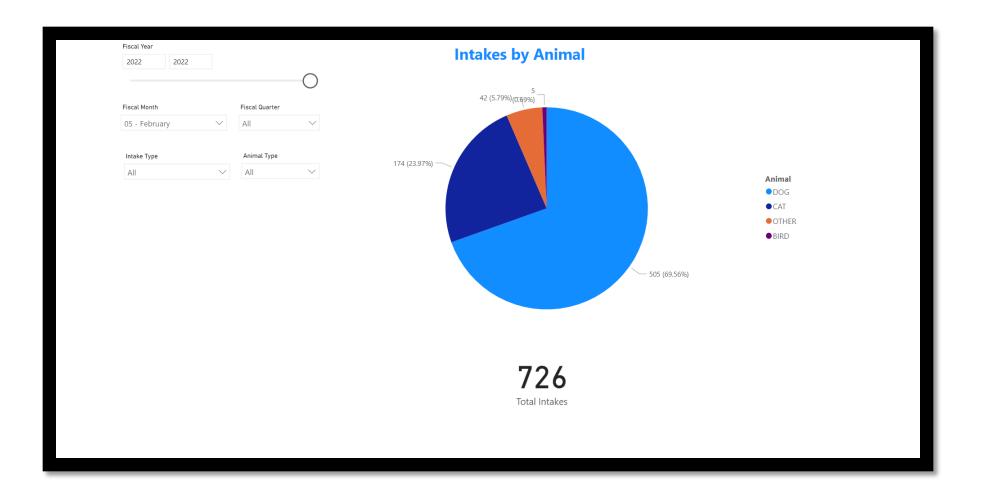

## Austin Animal Services February Data Reports











## **Foster Program**

162

Current Animals in Foster









## **Animals Transferred to Rescue Organizations**



| Rescue Org                    | # of Transfers | ^ |
|-------------------------------|----------------|---|
| APA                           | 53             |   |
| MIDWEST ANIMAL<br>RESCUE MARS | 21             |   |
| AUSTIN HUMANE<br>SOCIETY      | 14             |   |
| SOUTH WOOD                    | 12             |   |
| CHEQUAMEGON                   | 10             |   |
| NORTHWOODS HUMANE SOCIETY     | 10             |   |
| CATKINS ANIMAL RESCUE         | 7              |   |
| WAG                           | 6              |   |
| FUZZY FRIENDS                 | 5              |   |
| DACHSHUND DIAMOND             | 4              |   |
| WEE