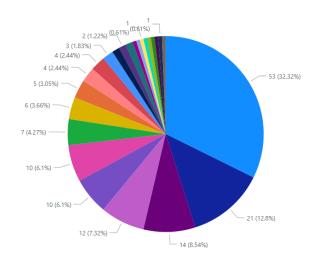

## **Animals Transferred to Rescue Organizations**

| Rescue Org                    | # of Transfers | ^ |
|-------------------------------|----------------|---|
| APA                           | 53             |   |
| MIDWEST ANIMAL<br>RESCUE MARS | 21             |   |
| AUSTIN HUMANE<br>SOCIETY      | 14             |   |
| SOUTH WOOD                    | 12             |   |
| CHEQUAMEGON                   | 10             |   |
| NORTHWOODS HUMANE SOCIETY     | 10             |   |
| CATKINS ANIMAL RESCUE         | 7              |   |
| WAG                           | 6              |   |
| FUZZY FRIENDS                 | 5              |   |
| DACHSHUND DIAMOND             | 4              |   |
| WEE                           | 4              |   |
|                               | 3              |   |
| CAIRN                         | 2              |   |
| FINAL FRONTIER PROJECT        | 2              |   |
| SMALL CHANCE POM              | 2              |   |
| AUSTIN BULLDOG                | 1              |   |
| COMMUNITY                     | 1              | ~ |

164
Animals Transferred