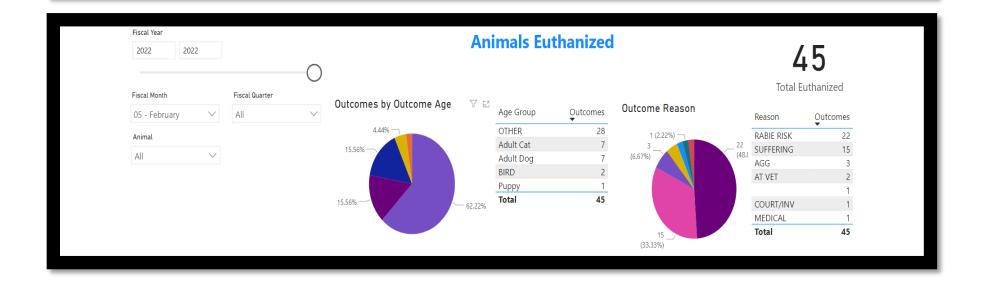

## Austin Animal Services February Data Reports











## **Foster Program**

162

Current Animals in Foster









## **Animals Transferred to Rescue Organizations**



| Rescue Org                    | # of Transfers | ^ |
|-------------------------------|----------------|---|
| APA                           | 53             |   |
| MIDWEST ANIMAL<br>RESCUE MARS | 21             |   |
| AUSTIN HUMANE<br>SOCIETY      | 14             |   |
| SOUTH WOOD                    | 12             |   |
| CHEQUAMEGON                   | 10             |   |
| NORTHWOODS HUMANE SOCIETY     | 10             |   |
| CATKINS ANIMAL RESCUE         | 7              |   |
| WAG                           | 6              |   |
| FUZZY FRIENDS                 | 5              |   |
| DACHSHUND DIAMOND             | 4              |   |
| WEE