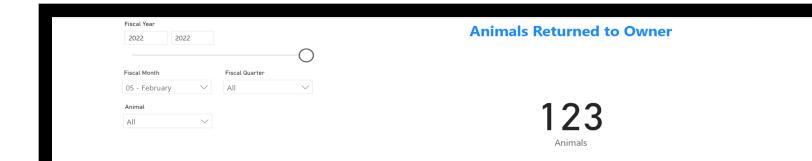

## Austin Animal Services February Data Reports











## **Foster Program**

162

Current Animals in Foster









## **Animals Transferred to Rescue Organizations**



| Rescue Org                    | # of Transfers | ^ |
|-------------------------------|----------------|---|
| APA                           | 53             |   |
| MIDWEST ANIMAL<br>RESCUE MARS | 21             |   |
| AUSTIN HUMANE<br>SOCIETY      | 14             |   |
| SOUTH WOOD                    | 12             |   |
| CHEQUAMEGON                   | 10             |   |
| NORTHWOODS HUMANE SOCIETY     | 10             |   |
| CATKINS ANIMAL RESCUE         | 7              |   |
| WAG                           | 6              |   |
| FUZZY FRIENDS                 | 5              |   |
| DACHSHUND DIAMOND             | 4              |   |
| WEE