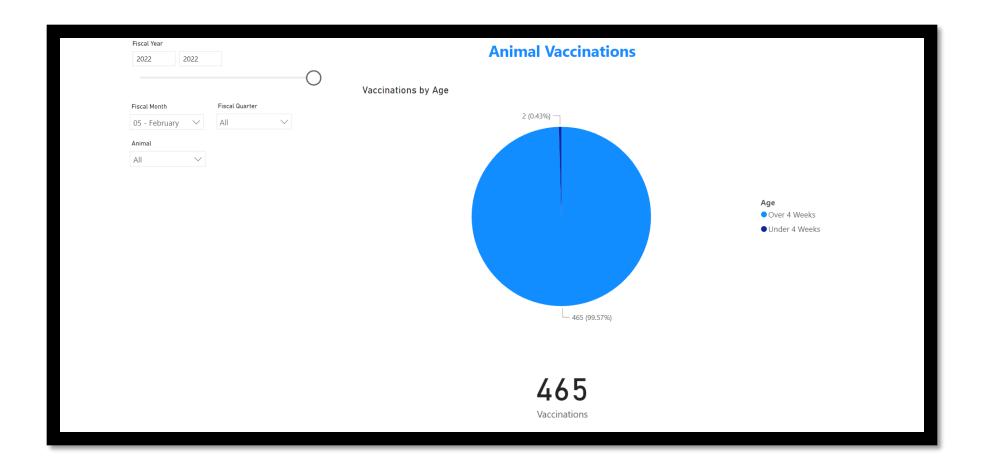

## Austin Animal Services February Data Reports











## **Foster Program**

162

Current Animals in Foster









## **Animals Transferred to Rescue Organizations**



| Rescue Org                    | # of Transfers | ^ |
|-------------------------------|----------------|---|
| APA                           | 53             |   |
| MIDWEST ANIMAL<br>RESCUE MARS | 21             |   |
| AUSTIN HUMANE<br>SOCIETY      | 14             |   |
| SOUTH WOOD                    | 12             |   |
| CHEQUAMEGON                   | 10             |   |
| NORTHWOODS HUMANE SOCIETY     | 10             |   |
| CATKINS ANIMAL RESCUE         | 7              |   |
| WAG                           | 6              |   |
| FUZZY FRIENDS                 | 5              |   |
| DACHSHUND DIAMOND             | 4              |   |
| WEE                           | 4              |   |
|