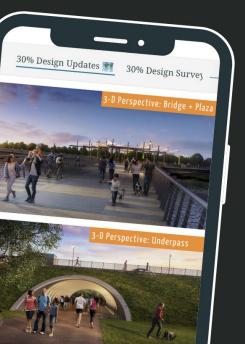

### Agenda

- Project Background
- Project Schedule
- 30% Design Updates
- Questions

3-D perspective of the bridge plaza

### **30% Design Updates**

## **30% Design Updates**

#### 3-D Perspective: Underpass

Cross Section: Underpass