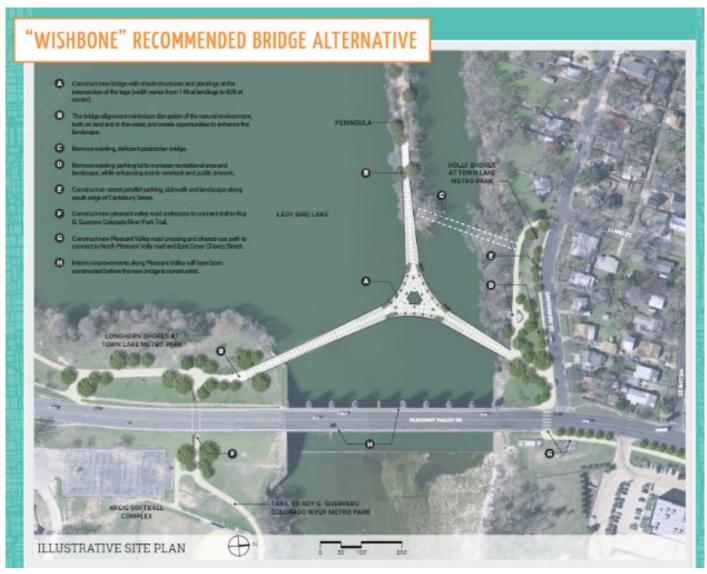

### **Project Background**

Preliminary Engineering Report (PER)

- 2018-2020: PER evaluated 5 bridge alternatives developed from community input
- Alternative B (Wishboneshaped bridge) received the most overall support

#### Guiding Principles of Bridge Design:

- Safety & Accessibility
- Convenient Connections
- Environment & Landscape
- Friendly & Engaging Deck Space
- Cost-Effective Structure

Alternative B (Wishbone-shaped bridge) presented at third public meeting in December 2019