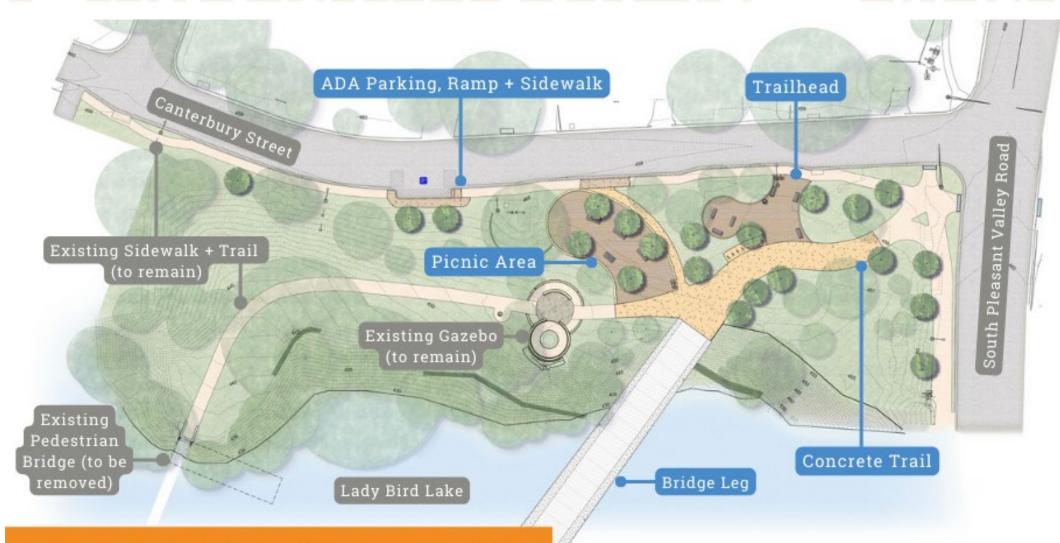

tructure







Alternative B (Wishbone-shaped bridge) presented at third public meeting in December 2019

# Project Schedule





### **30% Design Updates**





## **30% Design Updates**





BONDS

MOBILIT

## **30% Design Updates**

#### to Peninsula LEGEND Concrete Paving (Broom Finish) Bridge Deck Colored Concrete Paving Opening Bench Planter Box Below-grade Concrete Planter Pedestrian Rail Steel Trellis Column **Bicycle Racks** TR Trash/Recycling Plaza Area Design: Aerial View Shores 📐

#### Trellis Structure Shade Structure (AMADO Trayst Marsh & CAMADOS Here - - -William Street The Party of the X 1 Bridge Deck Opening **Overlook Extension** 42" Pedestrian Rail

Cross Section: Plaza Area

### **30% Design Updates**



#### 3-D Perspective: Underpass





Cross Section: Underpass





#### Canterbury St. Parkland: Aerial View

**30% Design Updates** 

### Thank you! Questions?

- Visit our Virtual Open House to review the updated design elements and amenities at: AustinTexas.gov/NewLHDBridge
- Please submit feedback through survey **by March 24, 2022**

#### New Longhorn Dam Bridge Virtual Open House

Q AustinTexas.gov/NewLHDBridge

February 24 – March 24, 2022 | 24/7