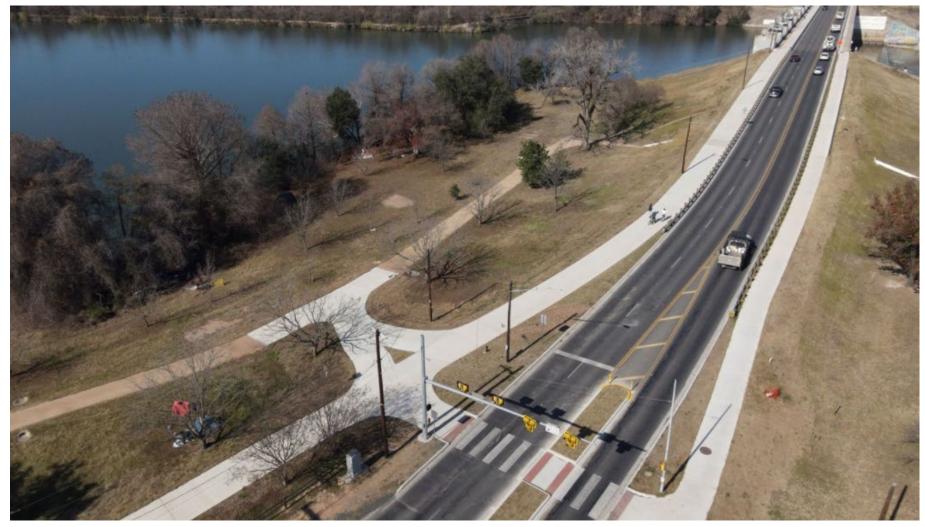

#### **2021-2022 Near-term Improvements**

Aerial view of completed near-term improvements on Pleasant Valley Road near Krieg Fields