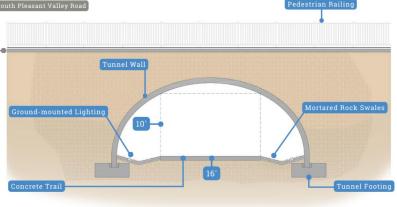

Deck Space
- Cost-Effective Structure







Alternative B (Wishbone-shaped bridge) presented at third public meeting in December 2019

# Project Schedule





### **30% Design Updates**





## **30% Design Updates**





BONDS

MOBILIT

## **30% Design Updates**

#### to Peninsula LEGEND Concrete Paving (Broom Finish) Bridge Deck Colored Concrete Paving Opening Bench Planter Box Below-grade Concrete Planter Pedestrian Rail Steel Trellis Column **Bicycle Racks** TR Trash/Recycling Plaza Area Design: Aerial View Shores 📐

#### Trellis Structure Shade Structure (AMADO Trayst Marsh & CAMADOS Here - - -William Street The Party of the X 1 Bridge Deck Opening **Overlook Extension** 42" Pedestrian Rail

Cross Section: Plaza Area

### **30% Design Updates**



#### 3-D Perspective: Underpass





Cross Section: Underpass





#### Canterbury St. Parkland: Aerial View

**30% Design Updates** 

### Thank you! Questions?

- Visit our Virtual Open House to review the updated design elements and amenities at: AustinTexas.gov/NewLHDBridge
- Please submit feedback through survey **by March 24, 2022**

#### New Longhorn Dam Bridge Virtual Open House

Q AustinTexas.gov/NewLHDBridge

February 24 – March 24, 2022 | 24/7