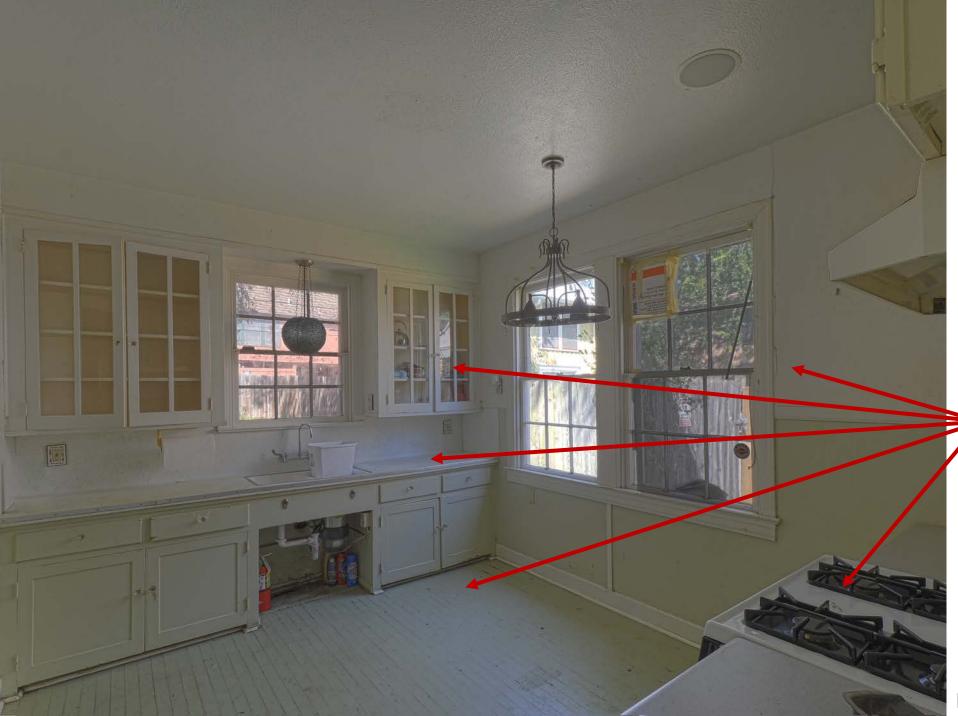

REMOVE SHELVING FROM EARLIER RENOVATION. REPLACE GYPSUM BOARD AND PAINT THROUGHOUT.

FOUNDATION WORK TO

REFINISH WOOD FLOORS.

Living Room

REPLACE ALL BATHROOM FIXTURES. RECONFIGURE LAYOUTS

RECONFIGURE KITCHEN, REPLACE CABINETRY, COUNTERTOPS, BACKSPLASH, FLOORING AND APPLIANCES

Kitchen