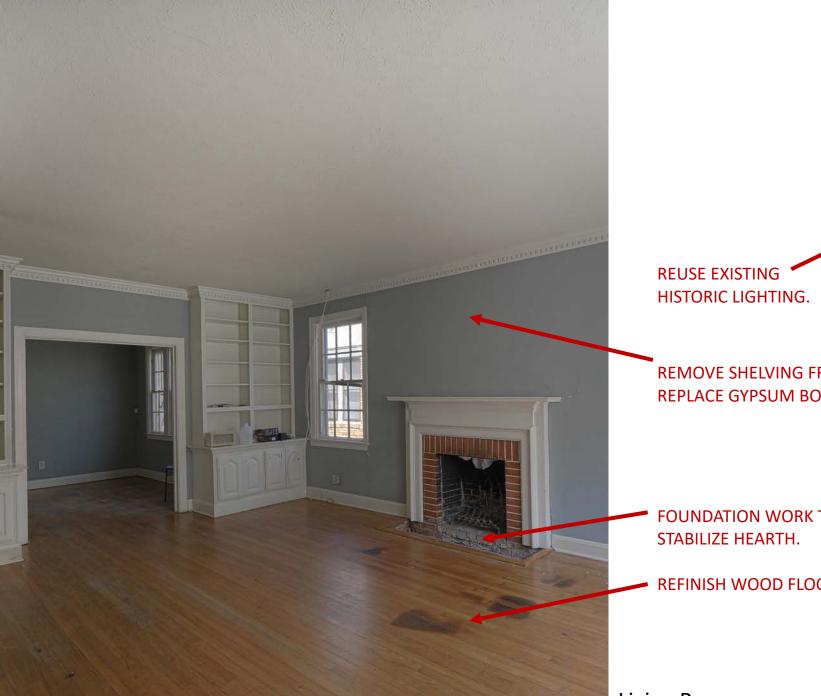

REMOVE SHELVING FROM EARLIER RENOVATION. REPLACE GYPSUM BOARD AND PAINT THROUGHOUT.

FOUNDATION WORK TO

REFINISH WOOD FLOORS.

Living Room

REPLACE ALL BATHROOM FIXTURES. RECONFIGURE LAYOUTS

RECONFIGURE KITCHEN, REPLACE CABINETRY, COUNTERTOPS, BACKSPLASH, FLOORING AND APPLIANCES