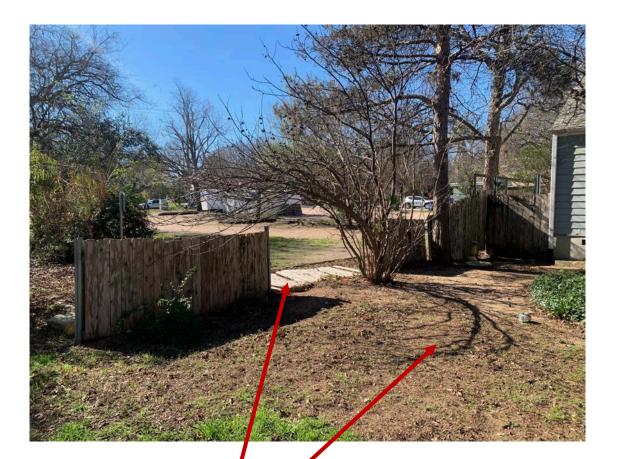

3006 Hemphill Park ca. 1935 Aldridge Place Historic District

Five Birds Dwellings, LLC Owner

REPLACE FENCE AT SOUTH PROPERTY LINE

MODIFY GRADE TO IMPROVE DRAINAGE

## Site Improvements

REMOVE EXCESS GROWTH AND DEAD TREES

REPLACE ROOF IN-KIND

REPAIR AND PAINT ALL EXTERIOR WOOD TRIM AND WINDOWS

REPLACE ENTRY STEPS.

REPAIR FOUNDATION AND SKIRT.

REMOVE REAR ADDITION TO TOP OF SLAB. RECONSTRUCT WITH HIPPED ROOF.