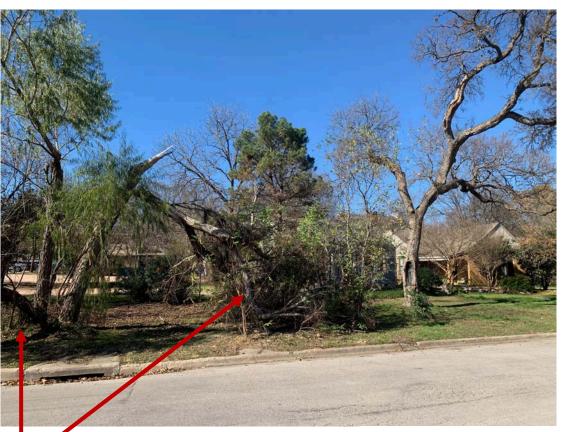

## Site Improvements

REMOVE EXCESS GROWTH AND DEAD TREES

REPLACE ROOF IN-KIND

REPAIR AND PAINT ALL EXTERIOR WOOD TRIM AND WINDOWS

REPLACE ENTRY STEPS.

REPAIR FOUNDATION AND SKIRT.

REMOVE REAR ADDITION TO TOP OF SLAB. RECONSTRUCT WITH HIPPED ROOF.