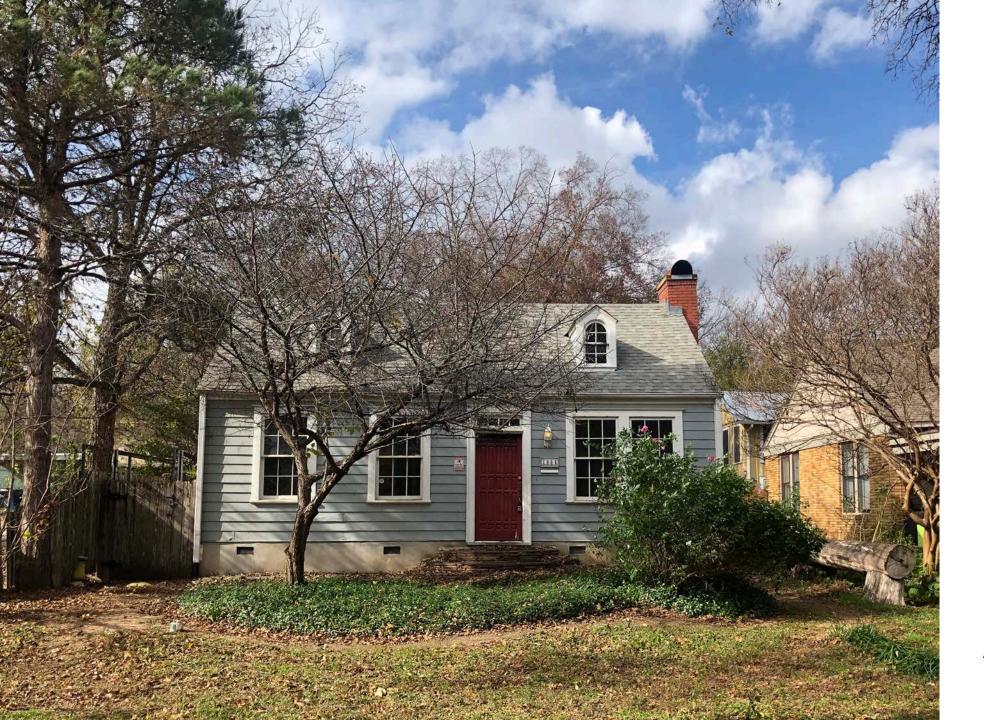

3006 Hemphill Park ca. 1935 Aldridge Place Historic District

Five Birds Dwellings, LLC Owner

REPLACE FENCE AT SOUTH PROPERTY LINE

MODIFY GRADE TO IMPROVE DRAINAGE

## Site Improvements

REMOVE EXCESS GROWTH AND DEAD TREES

REPLACE ROOF IN-KIND

REPAIR AND PAINT ALL EXTERIOR WOOD TRIM AND WINDOWS

REPLACE ENTRY STEPS.

REPAIR FOUNDATION AND SKIRT.

REMOVE REAR ADDITION TO TOP OF SLAB. RECONSTRUCT WITH HIPPED ROOF.