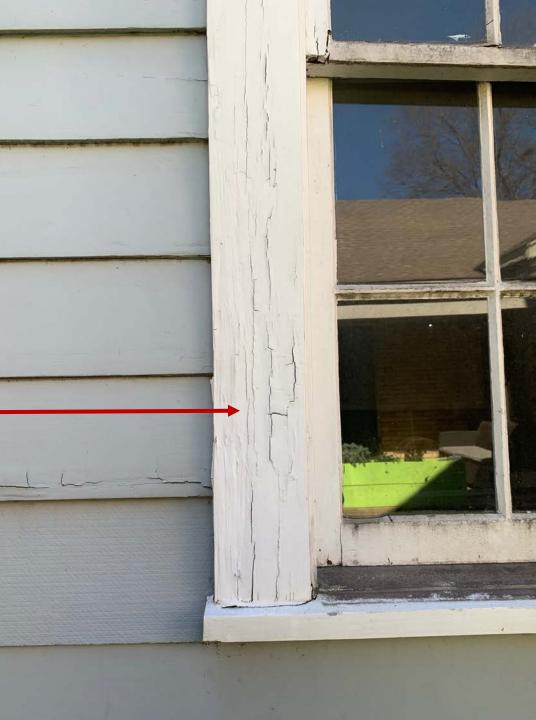

## Site Improvements

REMOVE EXCESS GROWTH AND DEAD TREES

REPLACE ROOF IN-KIND

REPAIR AND PAINT ALL EXTERIOR WOOD TRIM AND WINDOWS

REPLACE ENTRY STEPS.

REPAIR FOUNDATION AND SKIRT.

REMOVE REAR ADDITION TO TOP OF SLAB. RECONSTRUCT WITH HIPPED ROOF.

West elevation