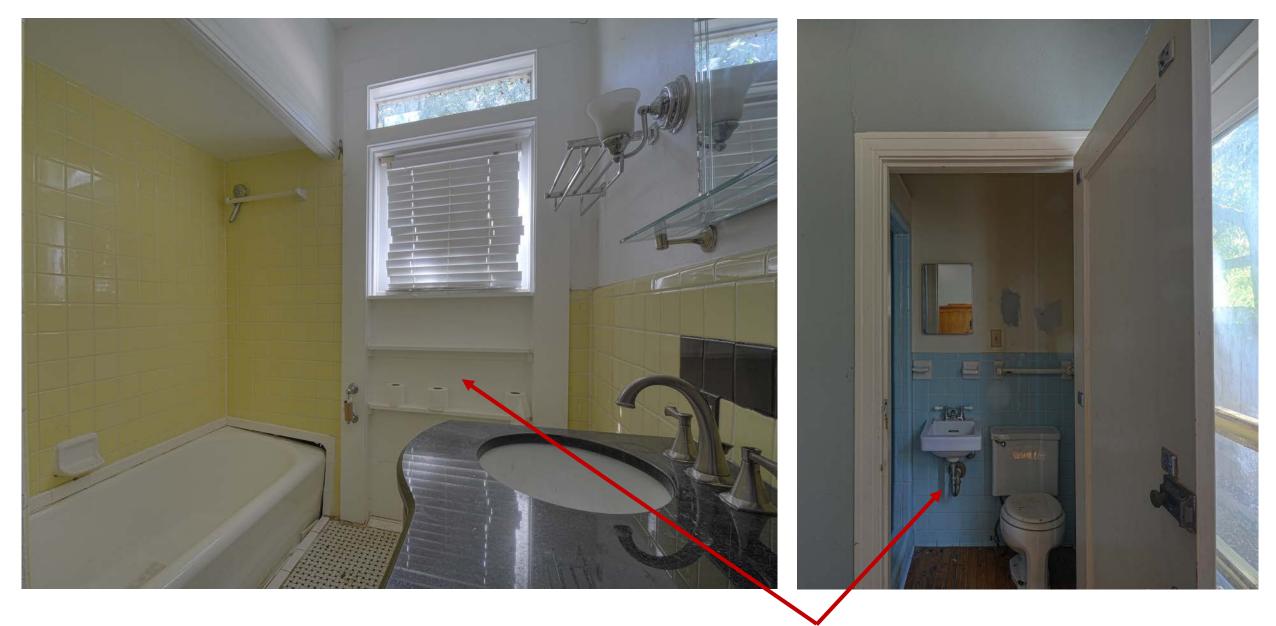

REMOVE SHELVING FROM EARLIER RENOVATION. REPLACE GYPSUM BOARD AND PAINT THROUGHOUT.

FOUNDATION WORK TO

REFINISH WOOD FLOORS.

Living Room

REPLACE ALL BATHROOM FIXTURES. RECONFIGURE LAYOUTS

RECONFIGURE KITCHEN, REPLACE CABINETRY, COUNTERTOPS, BACKSPLASH, FLOORING AND APPLIANCES