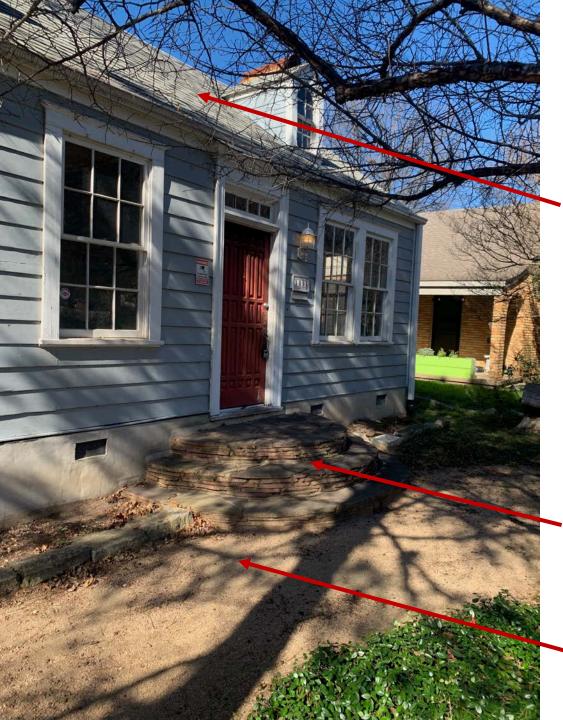

## Site Improvements

REMOVE EXCESS GROWTH AND DEAD TREES

REPLACE ROOF IN-KIND

REPAIR AND PAINT ALL EXTERIOR WOOD TRIM AND WINDOWS

REPLACE ENTRY STEPS.

REPAIR FOUNDATION AND SKIRT.

REMOVE REAR ADDITION TO TOP OF SLAB. RECONSTRUCT WITH HIPPED ROOF.