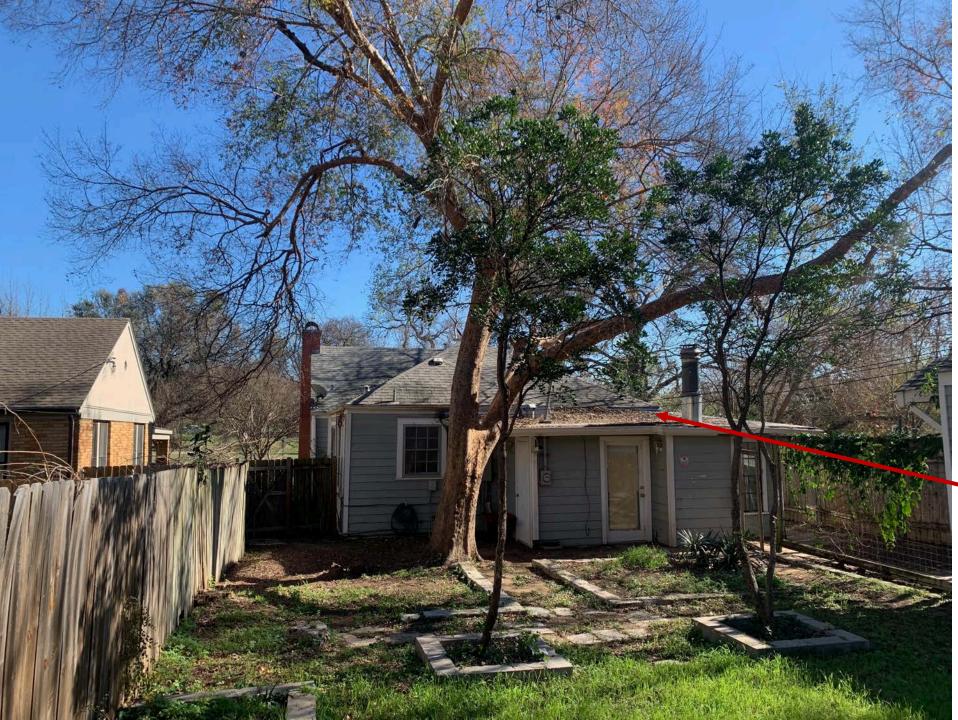

## Site Improvements

REMOVE EXCESS GROWTH AND DEAD TREES

REPLACE ROOF IN-KIND

REPAIR AND PAINT ALL EXTERIOR WOOD TRIM AND WINDOWS

REPLACE ENTRY STEPS.

REPAIR FOUNDATION AND SKIRT.

REMOVE REAR ADDITION TO TOP OF SLAB. RECONSTRUCT WITH HIPPED ROOF.

## REPAIR AND REPLACE ELECTRICAL AS NEEDED

MODIFY GRADE TO IMPROVE SITE DRAINAGE

Electrical systems on west exterior wall

REPAIR MASONRY AND WOOD SIDING AS NEEDED.

REPAIR OR REPLACE HVAC AS NEEDED.

North elevation