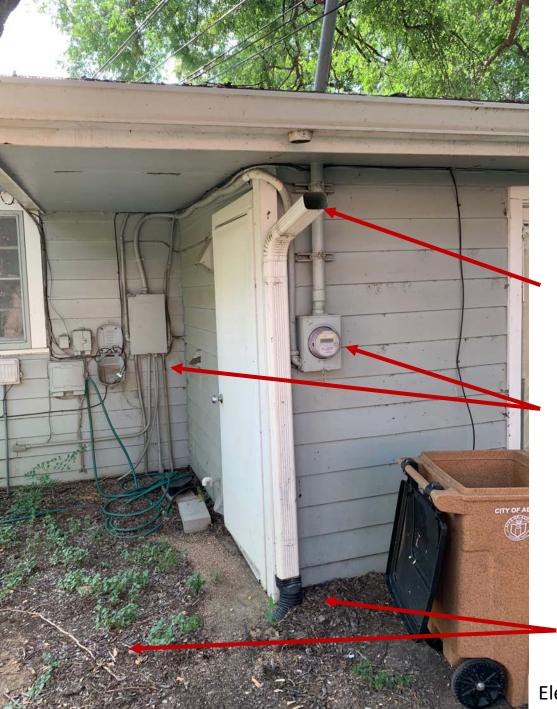

## REPAIR AND REPLACE GUTTERS AND DOWNSPOUTS

## REPAIR AND REPLACE ELECTRICAL AS NEEDED

MODIFY GRADE TO IMPROVE SITE DRAINAGE

Electrical systems on west exterior wall

REPAIR MASONRY AND WOOD SIDING AS NEEDED.

REPAIR OR REPLACE HVAC AS NEEDED.

North elevation