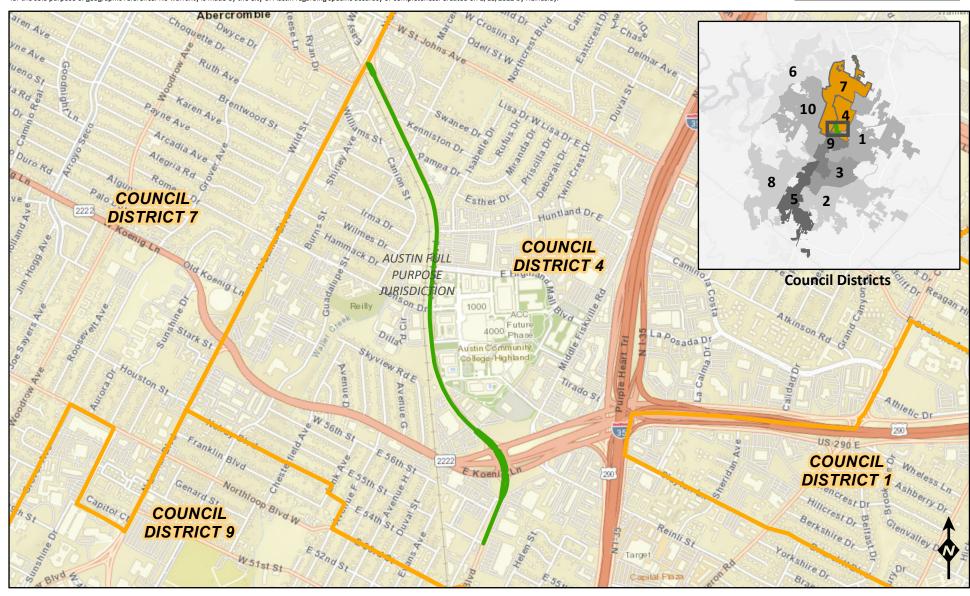

## AIRPORT BOULEVARD CORRIDOR

**Project Segments** 

N. Lamar Blvd. to 55th St.

City Council Districts
City Council Districts

1 inch = 1,500 feet