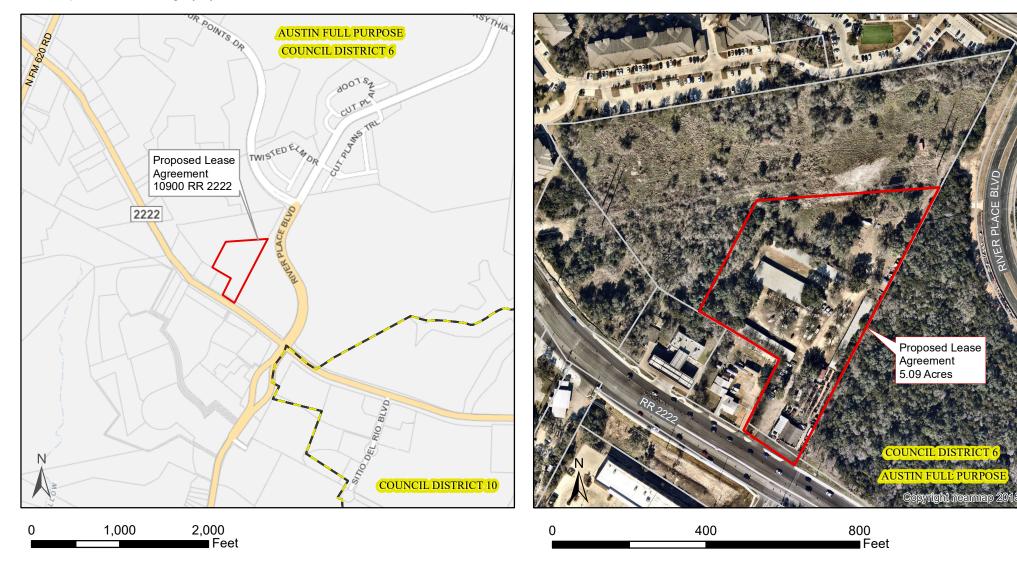

## Proposed Lease Agreement Located at 10900 RR 2222

This product is for informational purposes and may not have been prepared for or be suitable for legal, engineering, or surveying purposes. It does not represent an on-the-ground survey and represents only the approximate relative location of property boundaries.

Proposed Lease Agreement

City Council Districts

Nearmap US Vertical Imagery by ESRI