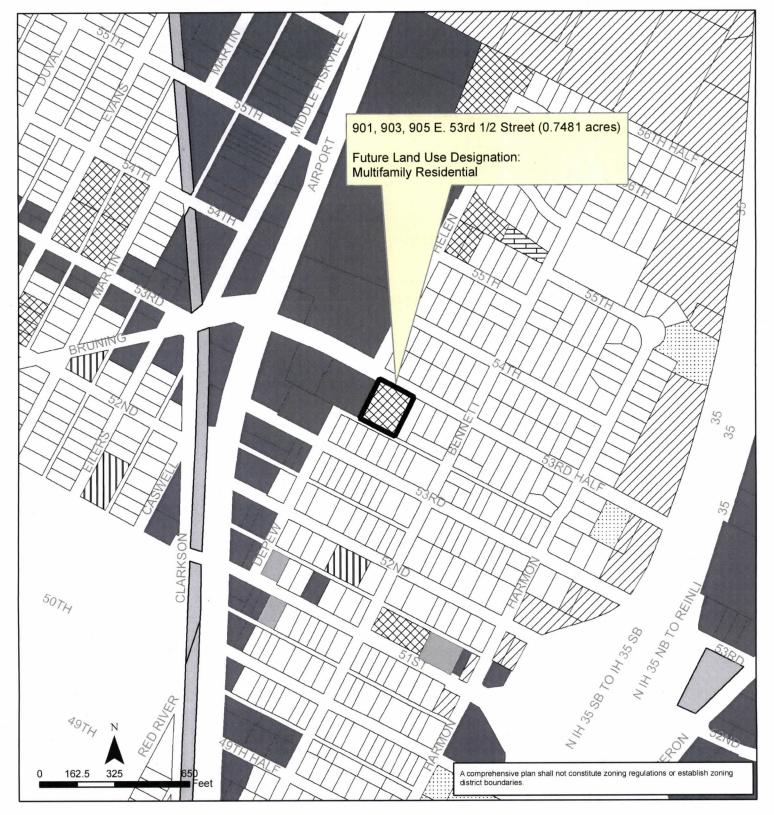

## Exhibit A North Loop Neighborhood Planning Area NPA-2021-0011.01

This product is for informational purposes and may not have been prepared for or be suitable for legal, engineering, or surveying purposes. It does not represent an on-the-ground survey and represents only the approximate relative location of property boundaries.

City of Austin Housing and Planning Department Created on 2/14/2022, by: MeeksS

| Future Land Use   |       |                         |  |  |
|-------------------|-------|-------------------------|--|--|
| XXX Subject Tract | ····· | Office                  |  |  |
| Civic             |       | Recreation & Open Space |  |  |
| Commercial        |       | Single-Family           |  |  |
| Mixed Use         |       | Transportation          |  |  |
| Mixed Use/Office  |       | Utilities               |  |  |
| Multi-Family      |       |                         |  |  |
| 5571              |       |                         |  |  |