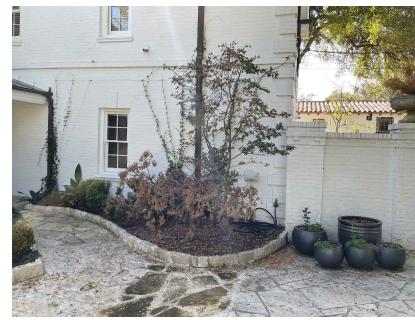

HISTORIC STRUCTURE OVERALL VIEW OF BRICK IN-FILLED WALL.

EXISTING WEST ELEVATION AT GARAGE Illustrates: Existing non-historic garage doors to be demolished and

HISTORIC WINDOW WELL Illustrates: Original hand drafted historic Window well detail. Image cannot be reproduced or utilized for any other purpose but for Historical