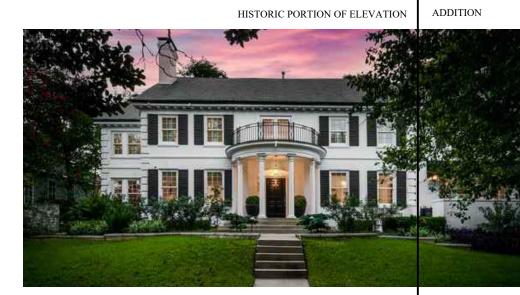

Revisions

APRIL 8, 2022

Demo and New Roof PlanS

GRASSOGAY ARCHITECTS Illustrating Close up of Porch Addition. Re: Historical Drafted Elevation.

ADDITION

HISTORIC PORTION OF ELEVATION

EAST EXTERIOR ELEVATION & PARTIAL NORTH ELEVATION:

Illustrating addition to the left and Historical home on the right.

Re: Historical Drafted Elevation.

ADDITION

HISTORIC STRUCTURE WITH PORCH ADDITION, BRICK IN-FILLED WALL & DOOR SYSTEM.

HISTORIC STRUCTURE WITH BRICK FENCE WALL.