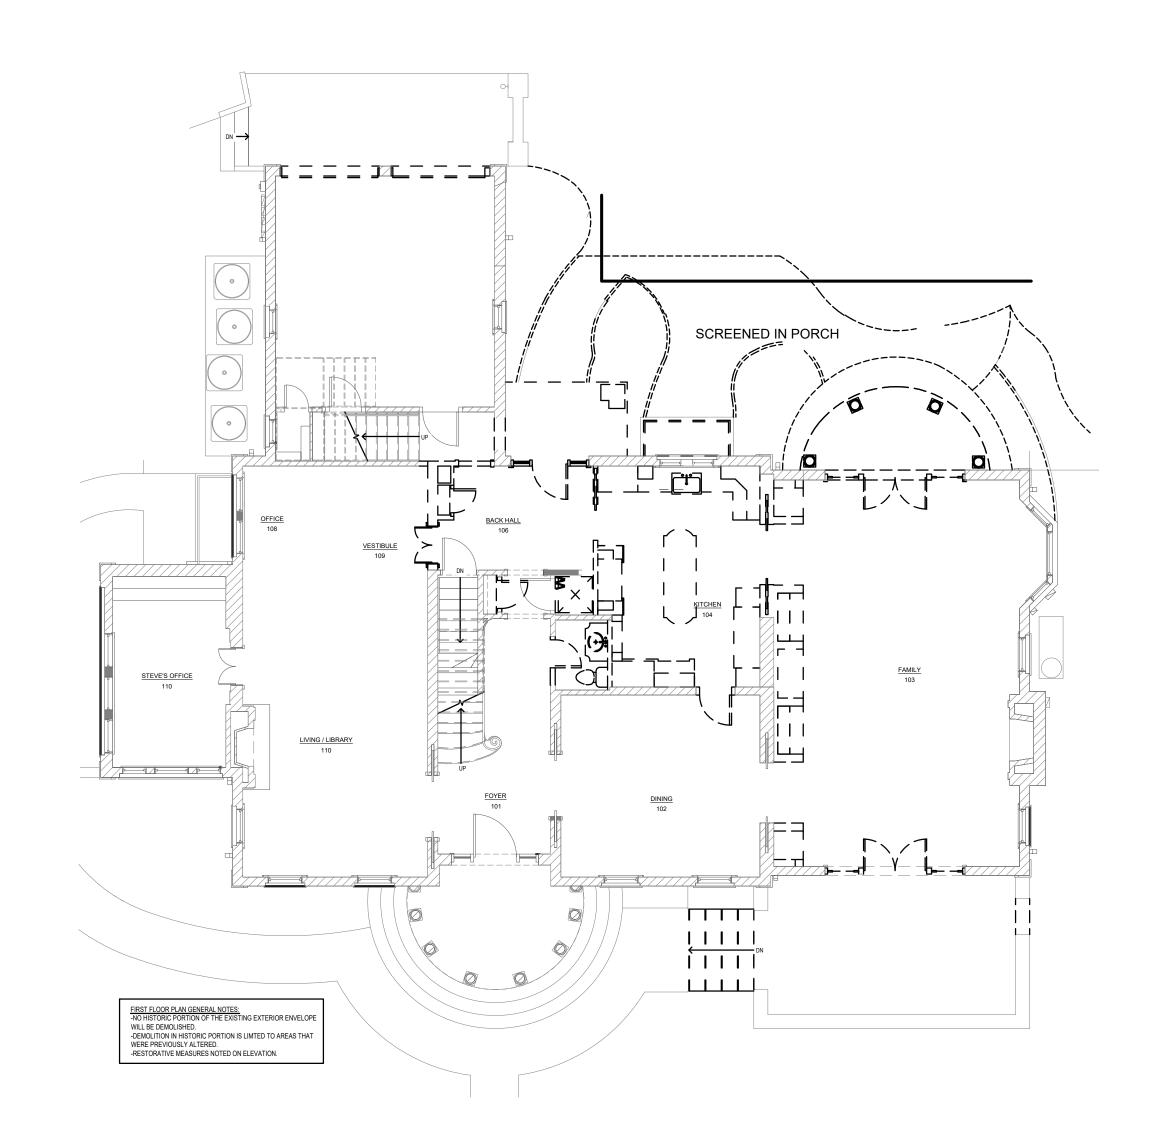

McCrummen-Wroe House 2300 WINDSOR ROAD, AUSTIN, TEXAS 78703

Revisions

APRIL 8, 2022

Floor Plans

41.0

APRIL 8, 2022

Δ1 ′

McCrummen-Wroe House 2300 WINDSOR ROAD, AUSTIN, TEXAS 78703