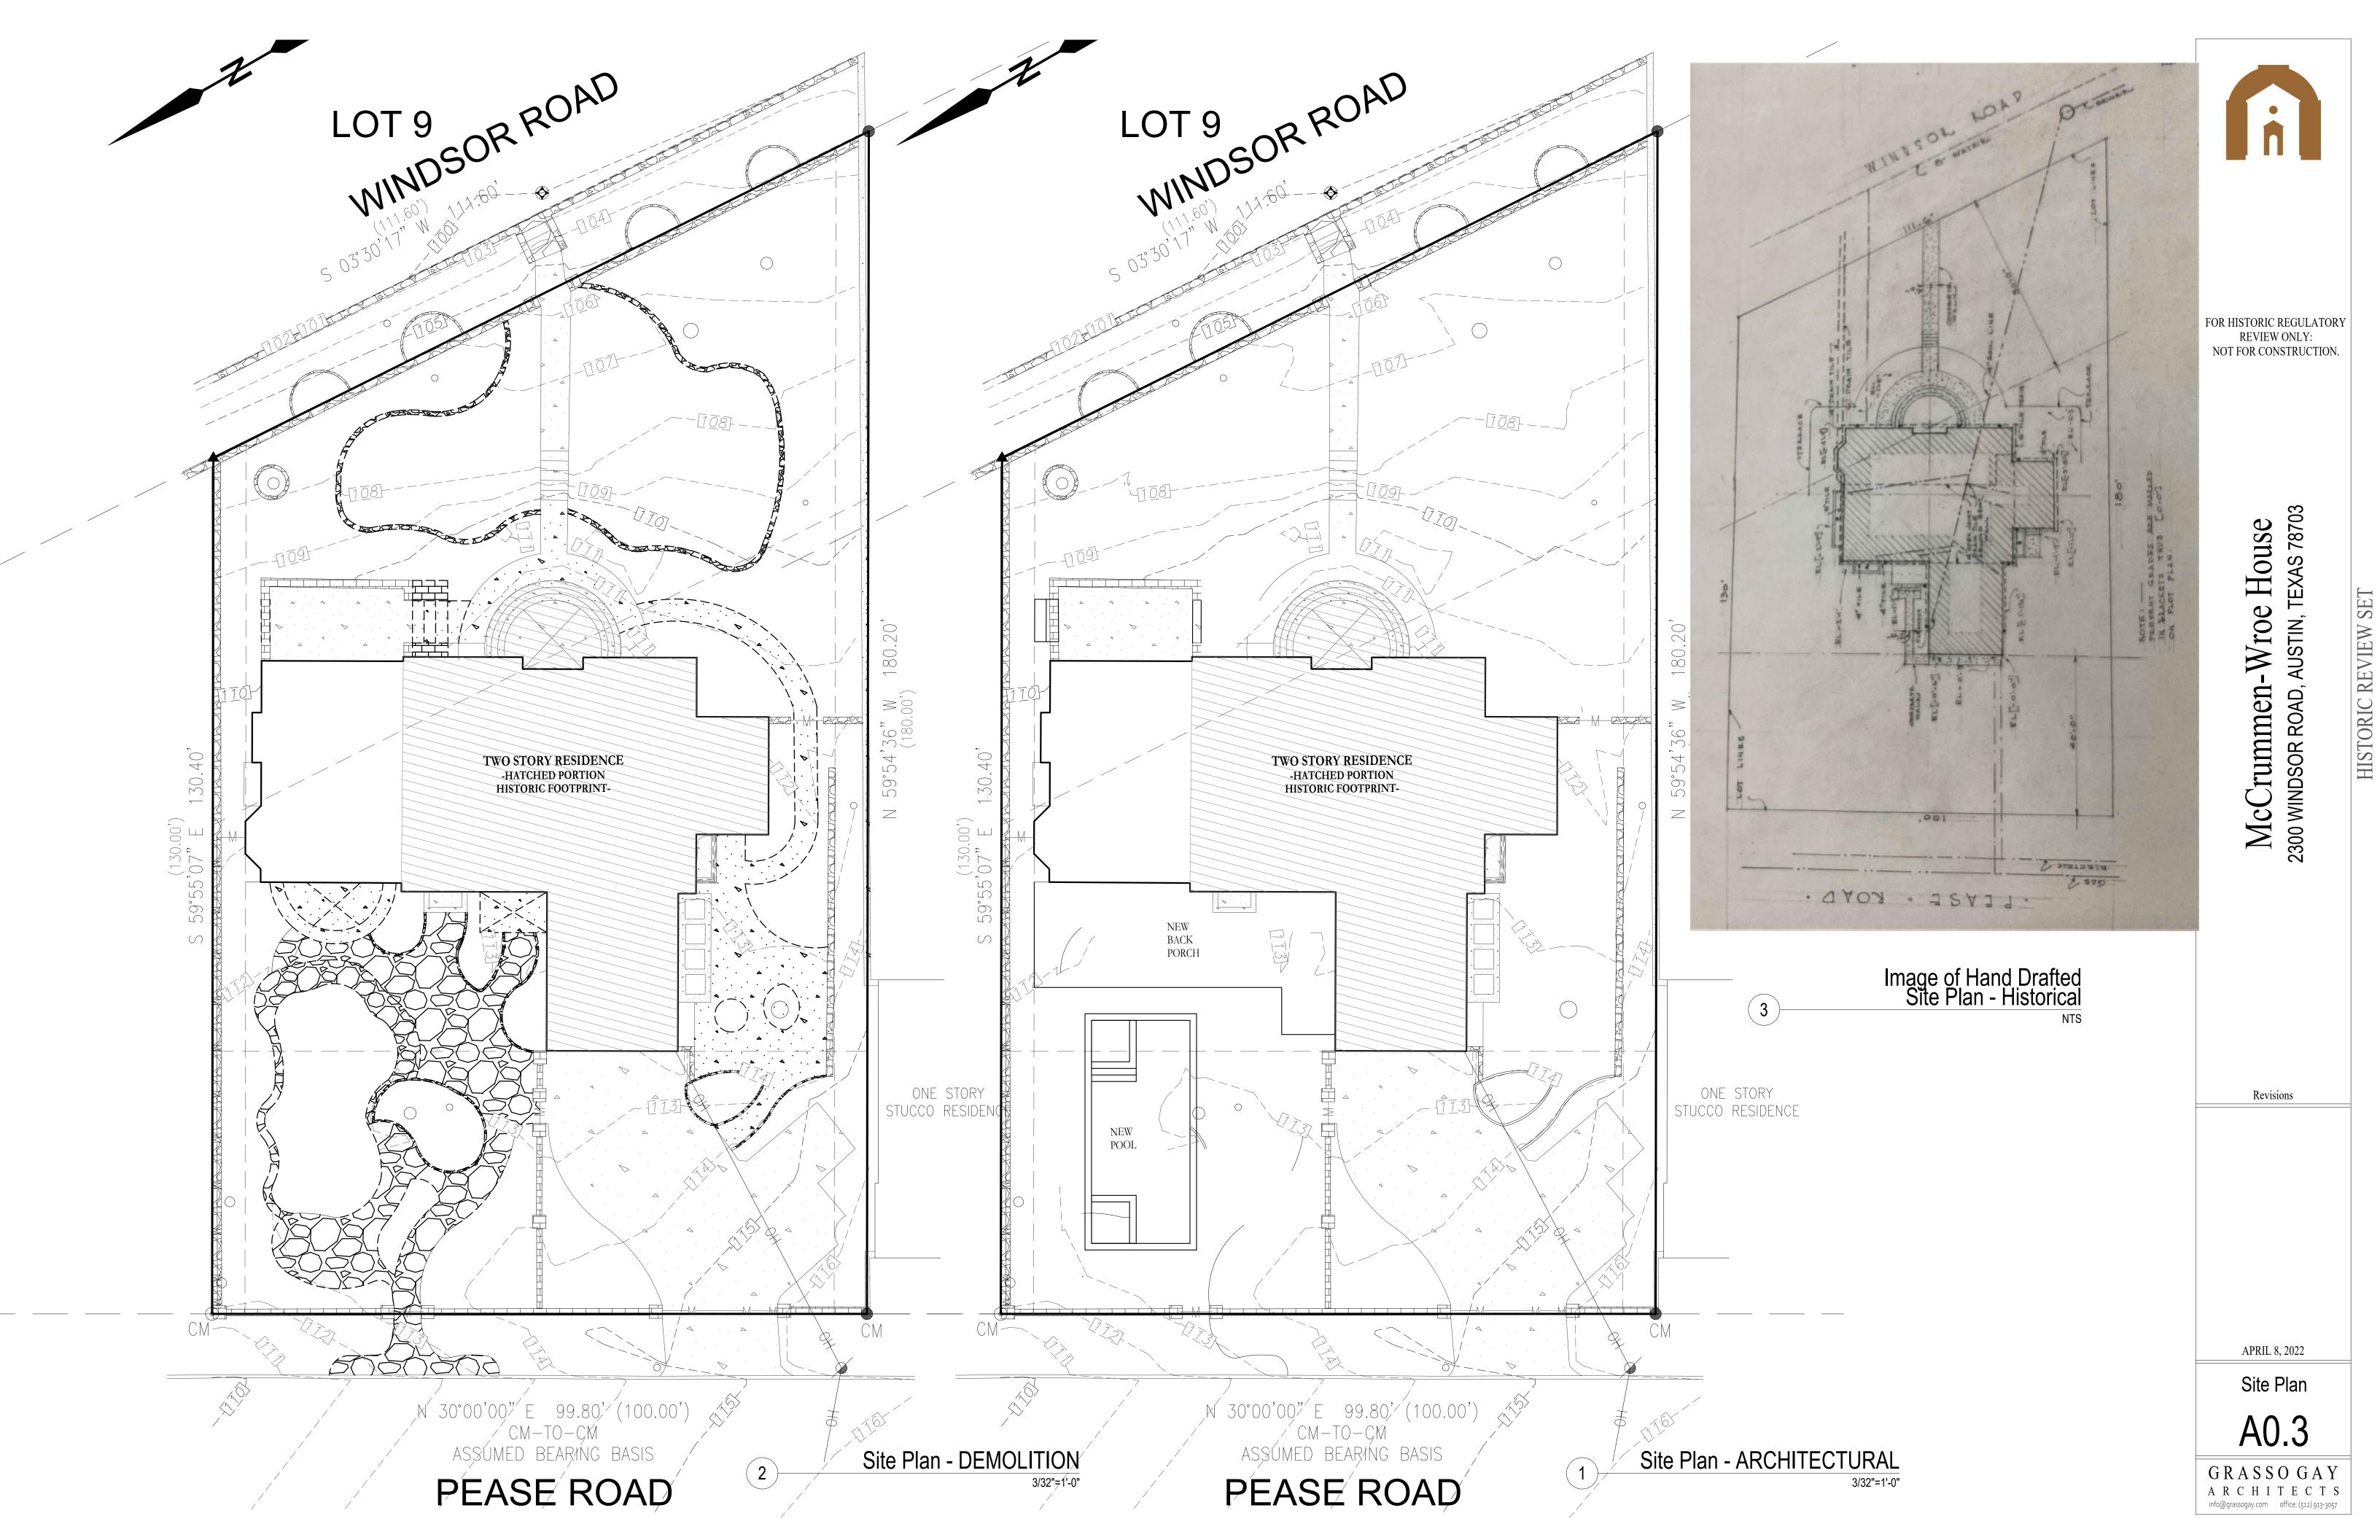

McCrummen-Wroe House 2300 WINDSOR ROAD, AUSTIN, TEXAS 78703

## SHEET INDEX:

A0.0 - COVER

A0.3 - HISTORIC, NEW AND DEMO - SITE PLANS

A0.4 - DEMO & HISTORIC PLANS

BASEMENT & SECOND FLOOR

A0.5 - DEMO & HISTORIC PLANS FIRST FLOOR

A1.0 - BASEMENT FLOOR PLAN - ARCHITECTURAL

A1.1 - FIRST FLOOR PLAN - ARCHITECTURAL

A1.2 - SECOND FLOOR PLAN - ARCHITECTURAL

A1.3 - ROOF PLAN - EXISTING W/ PROPOSED

A3.0 - EXTERIOR ELEVATION HISTORIC DRAWINGS & EXISTING CONDITIONS IMAGES OF WEST & NORTH ELEVATIONS

A3.1 - EAST ELEVATION - DEMO & ARCHITECTURAL

A3.2 - NORTH ELEVATION - DEMO & ARCHITECTURAL

A3.3 - WEST ELEVATION - DEMO & ARCHITECTURAL

A3.4 - SOUTH ELEVATION - EXISTING

NORTH & EAST HISTORIC EXTERIOR ELEVATION DRAWINGS IMAGES OF EXISTING CONDITIONS.

Revisions

APRIL 8, 2022

Cover





· SECOND · FLOOR · PLAN ·

HISTORIC SECOND FLOOR PLAN Illustrates: Original hand drafted historic second floor plan.

No Changes proposed to exterior envelope - therefor will remain intact with the exception of tying in the new porch structure. Image cannot be reproduced or utilized for any other purpose but for Historical Review.

HISTORIC - SECOND FLOOR PLAN nts





HISTORIC BASEMENT DRAWING.
Illustrates: Original hand drafted historic basement plan. Plan matches as-built drawings. No changes proposed to exterior envelope of plan.
Image cannot be reproduced or utilized for any other purpose but for Historical Review.

HISTORIC - BASMENT FLOOR PLAN



DEMO - BASEMENT FLOOR PLAN

FOR HISTORIC REGULATORY REVIEW ONLY: NOT FOR CONSTRUCTION.

> **TEXAS 78703** House Wroe McCrummen-2300 WI