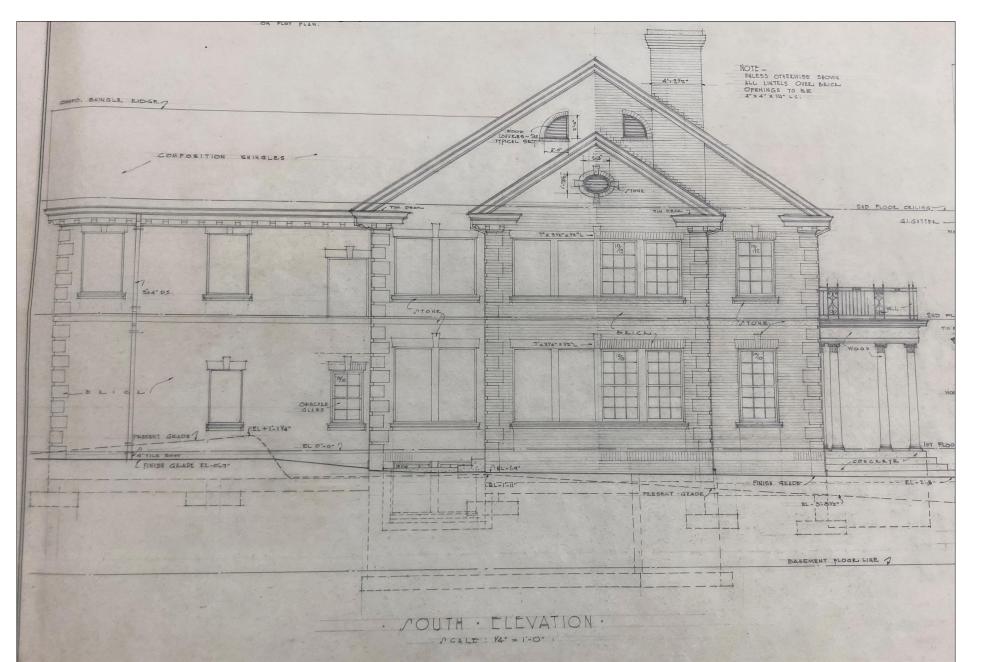

HISTORIC SOUTH ELEVATION
Illustrates: Original hand drafted historic elevation of South Elevation. Elevation matches as-built drawings. No additional changes on this elevation.
Image cannot be reproduced or utilized for any other purpose but for Historical Review.