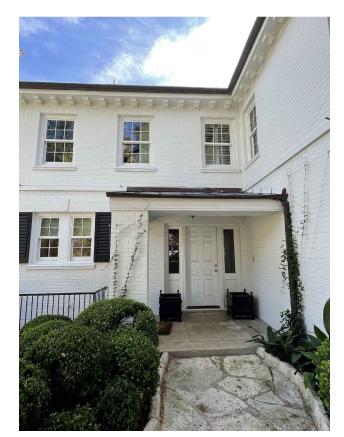

**REVIEW ONLY:** NOT FOR CONSTRUCTION.

House

rummen

FOR HISTORIC REGULATORY

EXISTING PORCH FRONT ELEVATION ON REAR/EAST ELEVATION Illustrates: Opening under existing brick decorative header. New window to sit within this opening. Remaining area will be unfilled with brick, but a minor delineation will be left to illustrate

ELEVATIONS Illustrates: Two Existing decorative brick headers. One above door system (door system to be demolished) and the other above brick infill (brick infill to be demolished a replaced with a steel door painted to match existing window color to show it is new in material but blend in with color.)