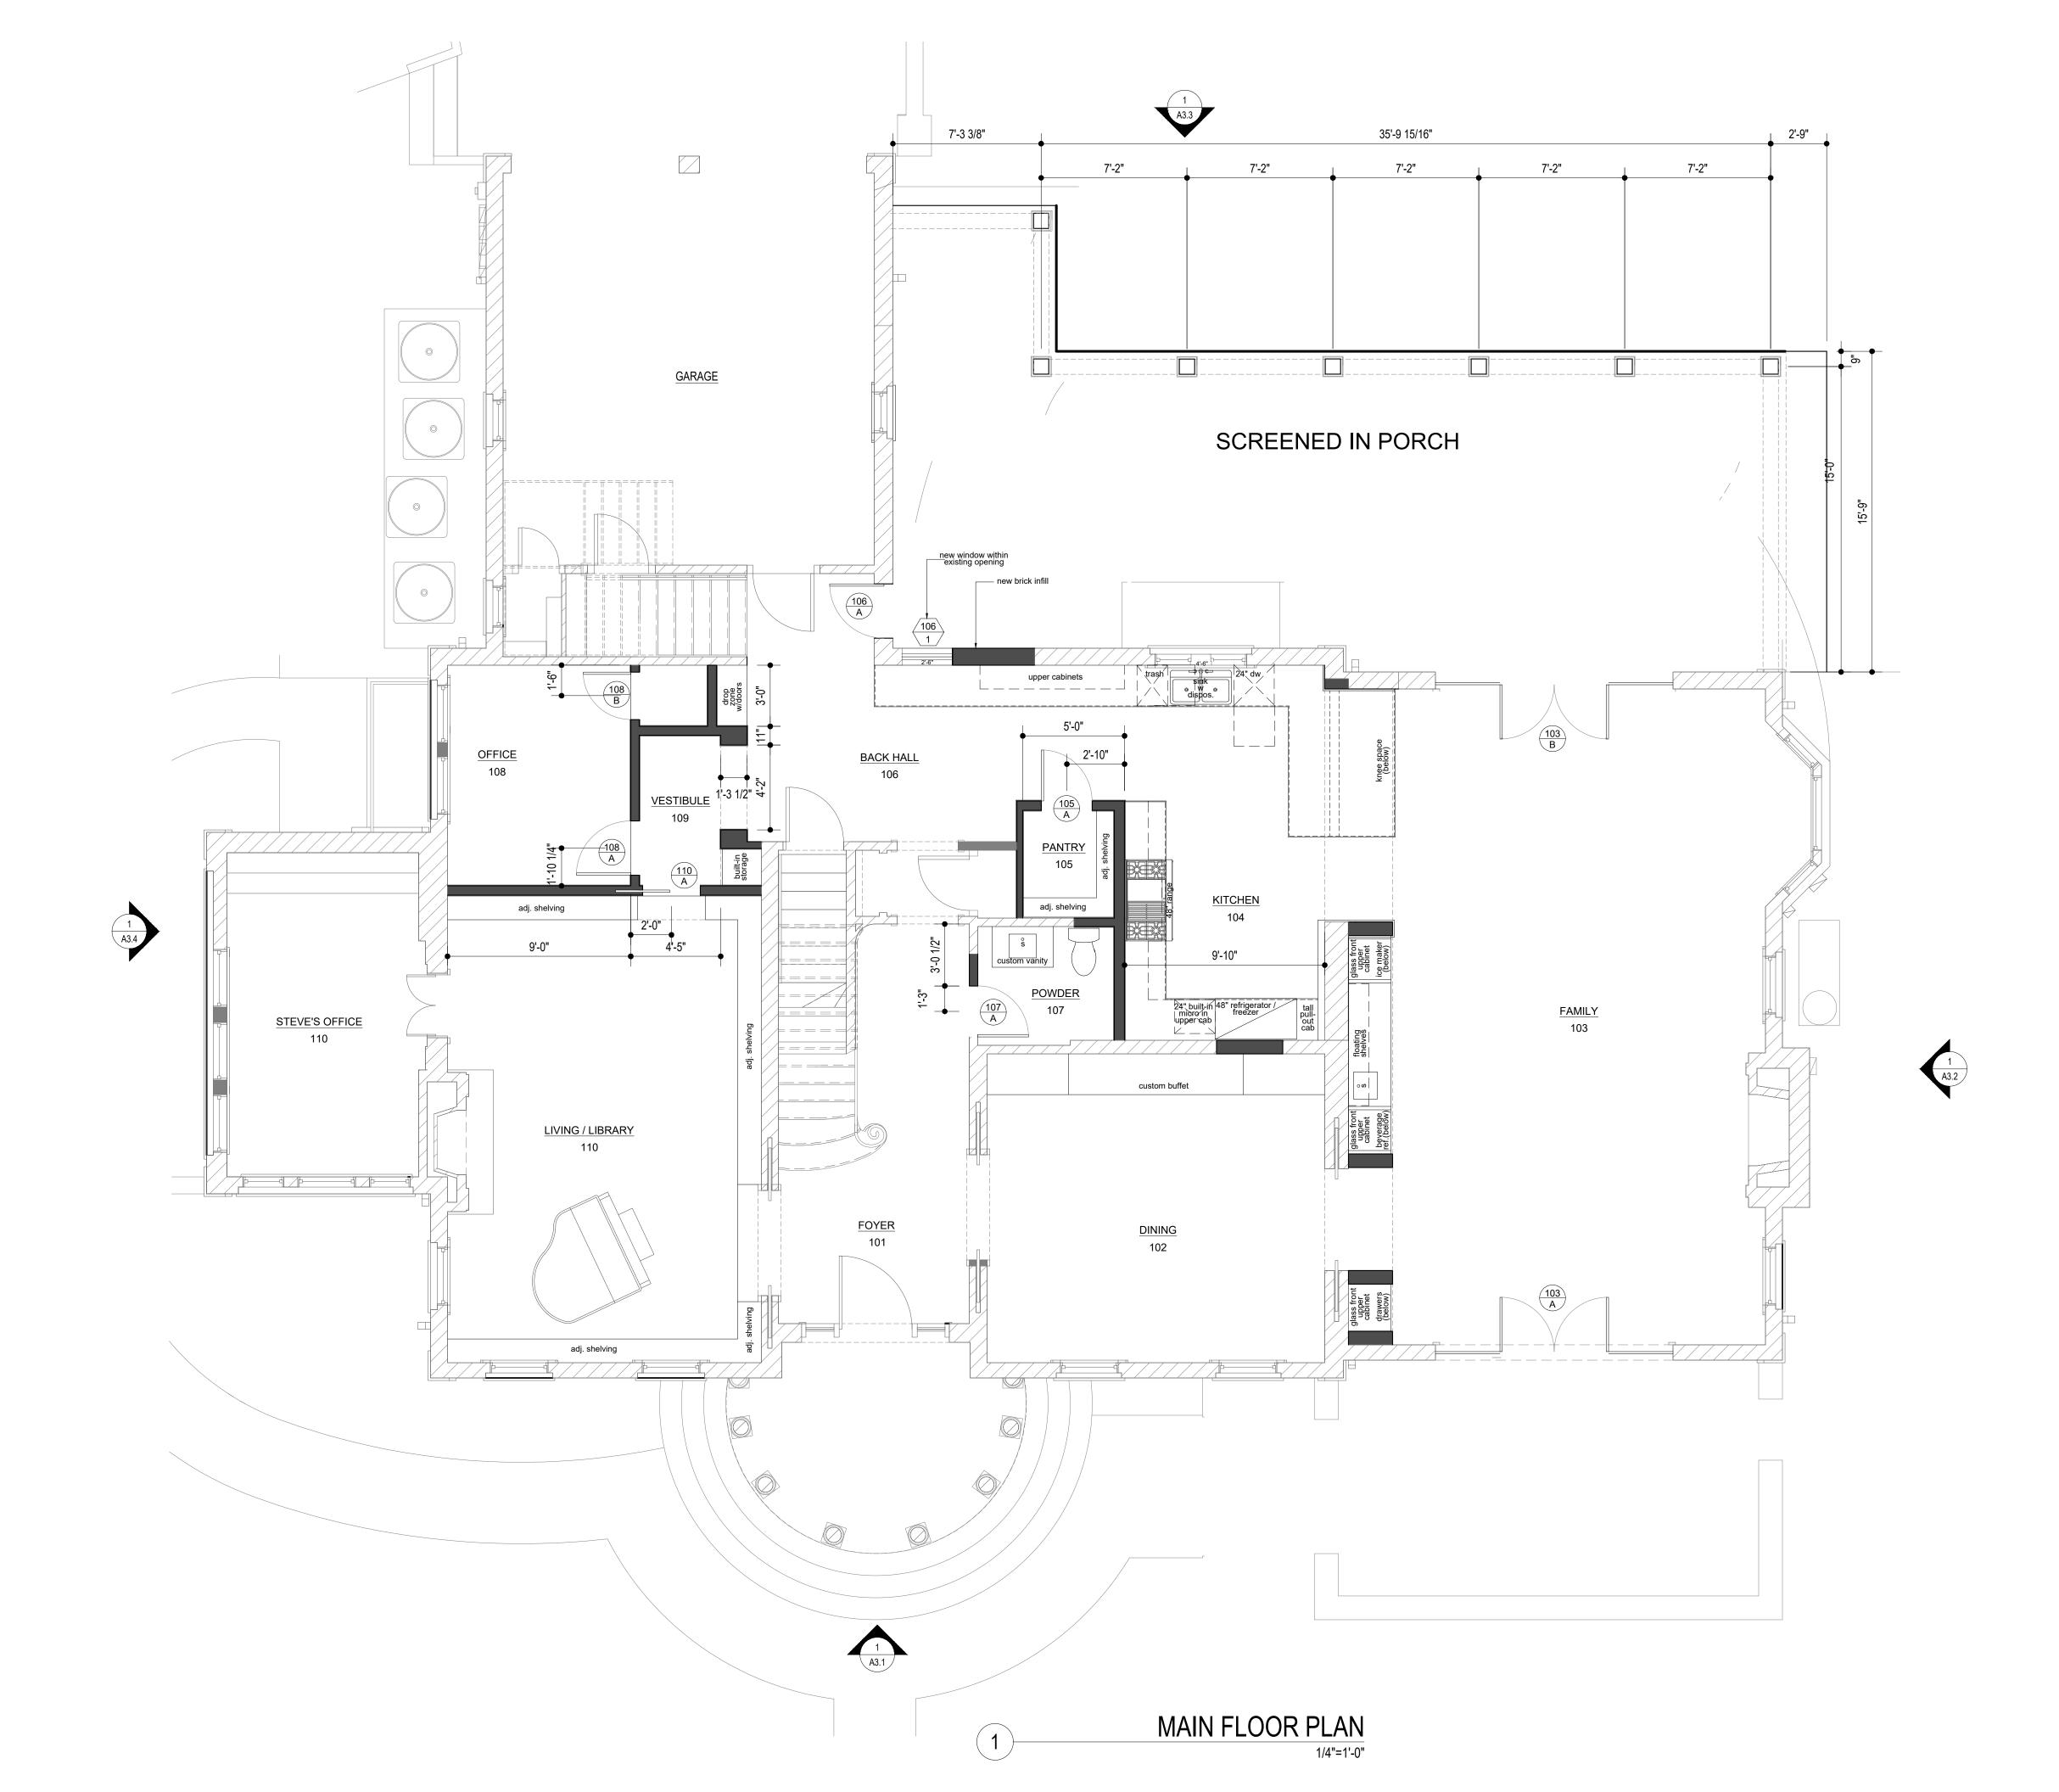

A0.4

· FIRST · FLOOR · PLAN ·

DEMO - FIRST FLOOR PLAN

Revisions

APRIL 8, 2022 **Demolition Plans** 

A0.5

1 BASEMENT PLAN
1/4"=1'-0"

FOR HISTORIC REGULATORY
REVIEW ONLY:
NOT FOR CONSTRUCTION.

McCrummen-Wroe House 2300 WINDSOR ROAD, AUSTIN, TEXAS 78703

Revisions

APRIL 8, 2022

Floor Plans

41.0

APRIL 8, 2022

Δ1 ′

McCrummen-Wroe House 2300 WINDSOR ROAD, AUSTIN, TEXAS 78703