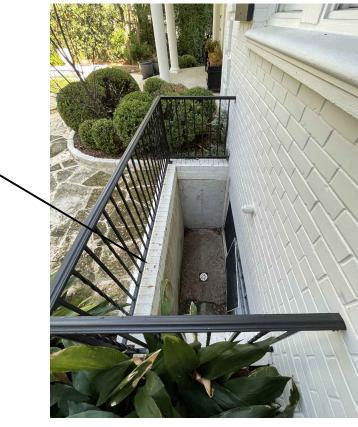

HISTORIC STRUCTURE OVERALL VIEW OF BRICK IN-FILLED WALL.

EXISTING WEST ELEVATION AT GARAGE Illustrates: Existing non-historic garage doors to be demolished and

HISTORIC WINDOW WELL Illustrates: Original hand drafted historic Window well detail. Image cannot be reproduced or utilized for any other purpose but for Historical

WINDOW WELL DETAIL IMAGE Illustrates: brick at window well NOT HISTORIC per window well detail on this sheet.

HISTORIC NORTH ELEVATION Illustrates: Original hand drafted historic elevation of North Elevation. Historic door to house illustrated. Original porch illustrated but not existent on current house. Image cannot be reproduced or utilized for any other purpose but for Historical Review.