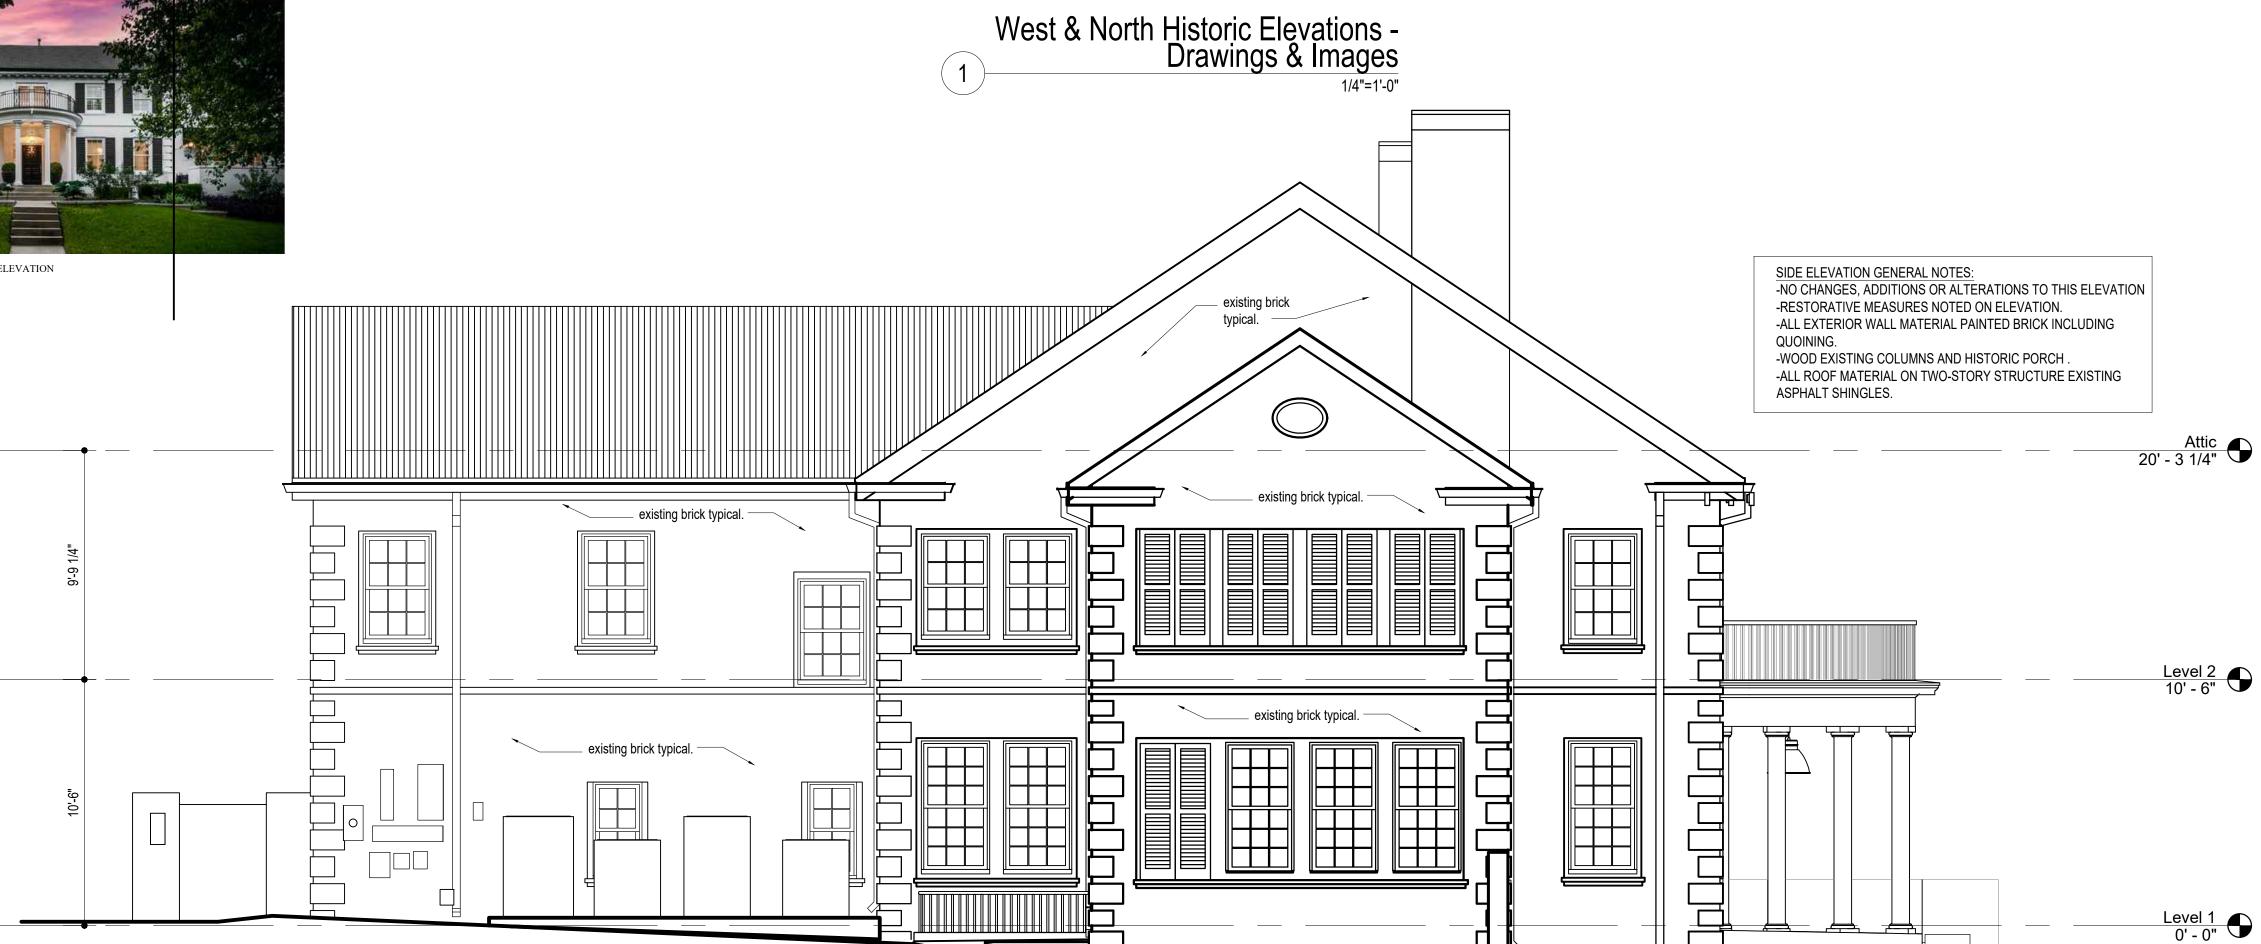

WINDOW WELL DETAIL IMAGE Illustrates: brick at window well NOT HISTORIC per window well detail on this sheet.

HISTORIC NORTH ELEVATION Illustrates: Original hand drafted historic elevation of North Elevation. Historic door to house illustrated. Original porch illustrated but not existent on current house. Image cannot be reproduced or utilized for any other purpose but for Historical Review.

HISTORIC WEST ELEVATION Illustrates: Original hand drafted historic elevation of West Elevation.

Image cannot be reproduced or utilized for any other purpose but for Historical Review.

West & South Facing Elevations Historical Drawings and Exiting Photos

78703 TEXAS

Revisions

APRIL 8, 2022

Exterior Elevations Imagery
A3.0

NOT FOR CONSTRUCTION.

McCrummen-Wroe House 2300 WINDSOR ROAD, AUSTIN, TEXAS 78703

Revisions

APRIL 8, 2022