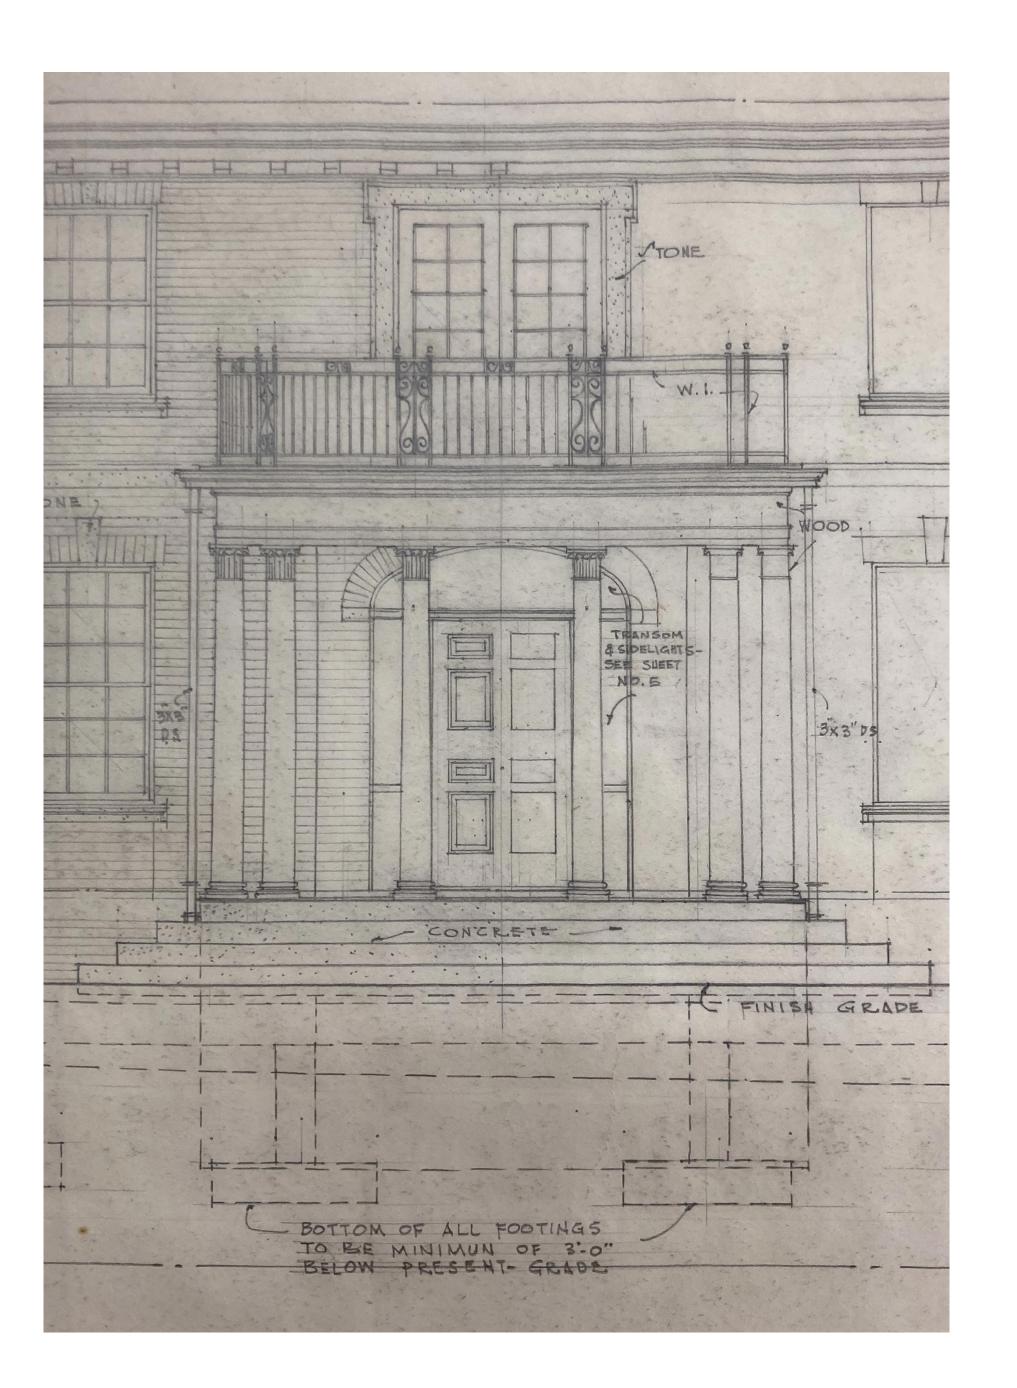

Revisions

APRIL 8, 2022

Demo and New Roof PlanS

GRASSOGAY ARCHITECTS Illustrating Close up of Porch Addition. Re: Historical Drafted Elevation.

ADDITION

HISTORIC PORTION OF ELEVATION

EAST EXTERIOR ELEVATION & PARTIAL NORTH ELEVATION:

Illustrating addition to the left and Historical home on the right.

Re: Historical Drafted Elevation.

ADDITION

HISTORIC STRUCTURE WITH PORCH ADDITION, BRICK IN-FILLED WALL & DOOR SYSTEM.

HISTORIC STRUCTURE WITH BRICK FENCE WALL.