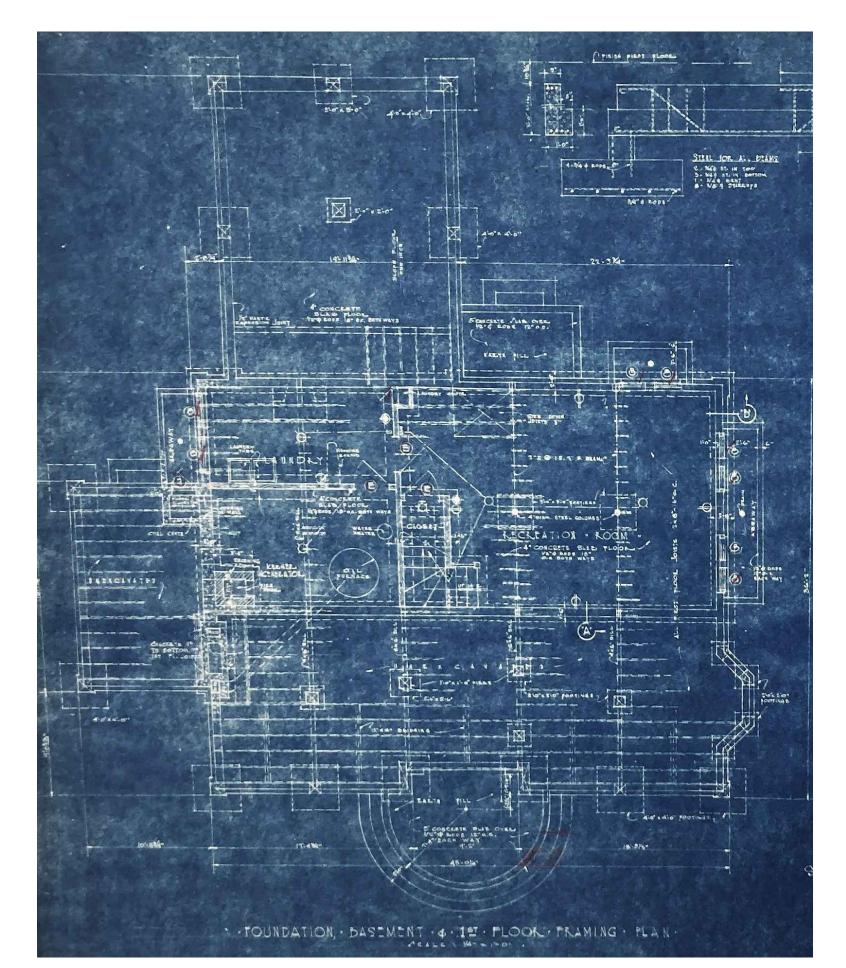

HISTORIC - SECOND FLOOR PLAN nts

HISTORIC BASEMENT DRAWING.
Illustrates: Original hand drafted historic basement plan. Plan matches as-built drawings. No changes proposed to exterior envelope of plan.
Image cannot be reproduced or utilized for any other purpose but for Historical Review.

HISTORIC - BASMENT FLOOR PLAN

DEMO - BASEMENT FLOOR PLAN

FOR HISTORIC REGULATORY REVIEW ONLY: NOT FOR CONSTRUCTION.

> **TEXAS 78703** House Wroe McCrummen-2300 WINDSOR ROAD, A

> > Revisions

APRIL 8, 2022

**Demolition Plans** 