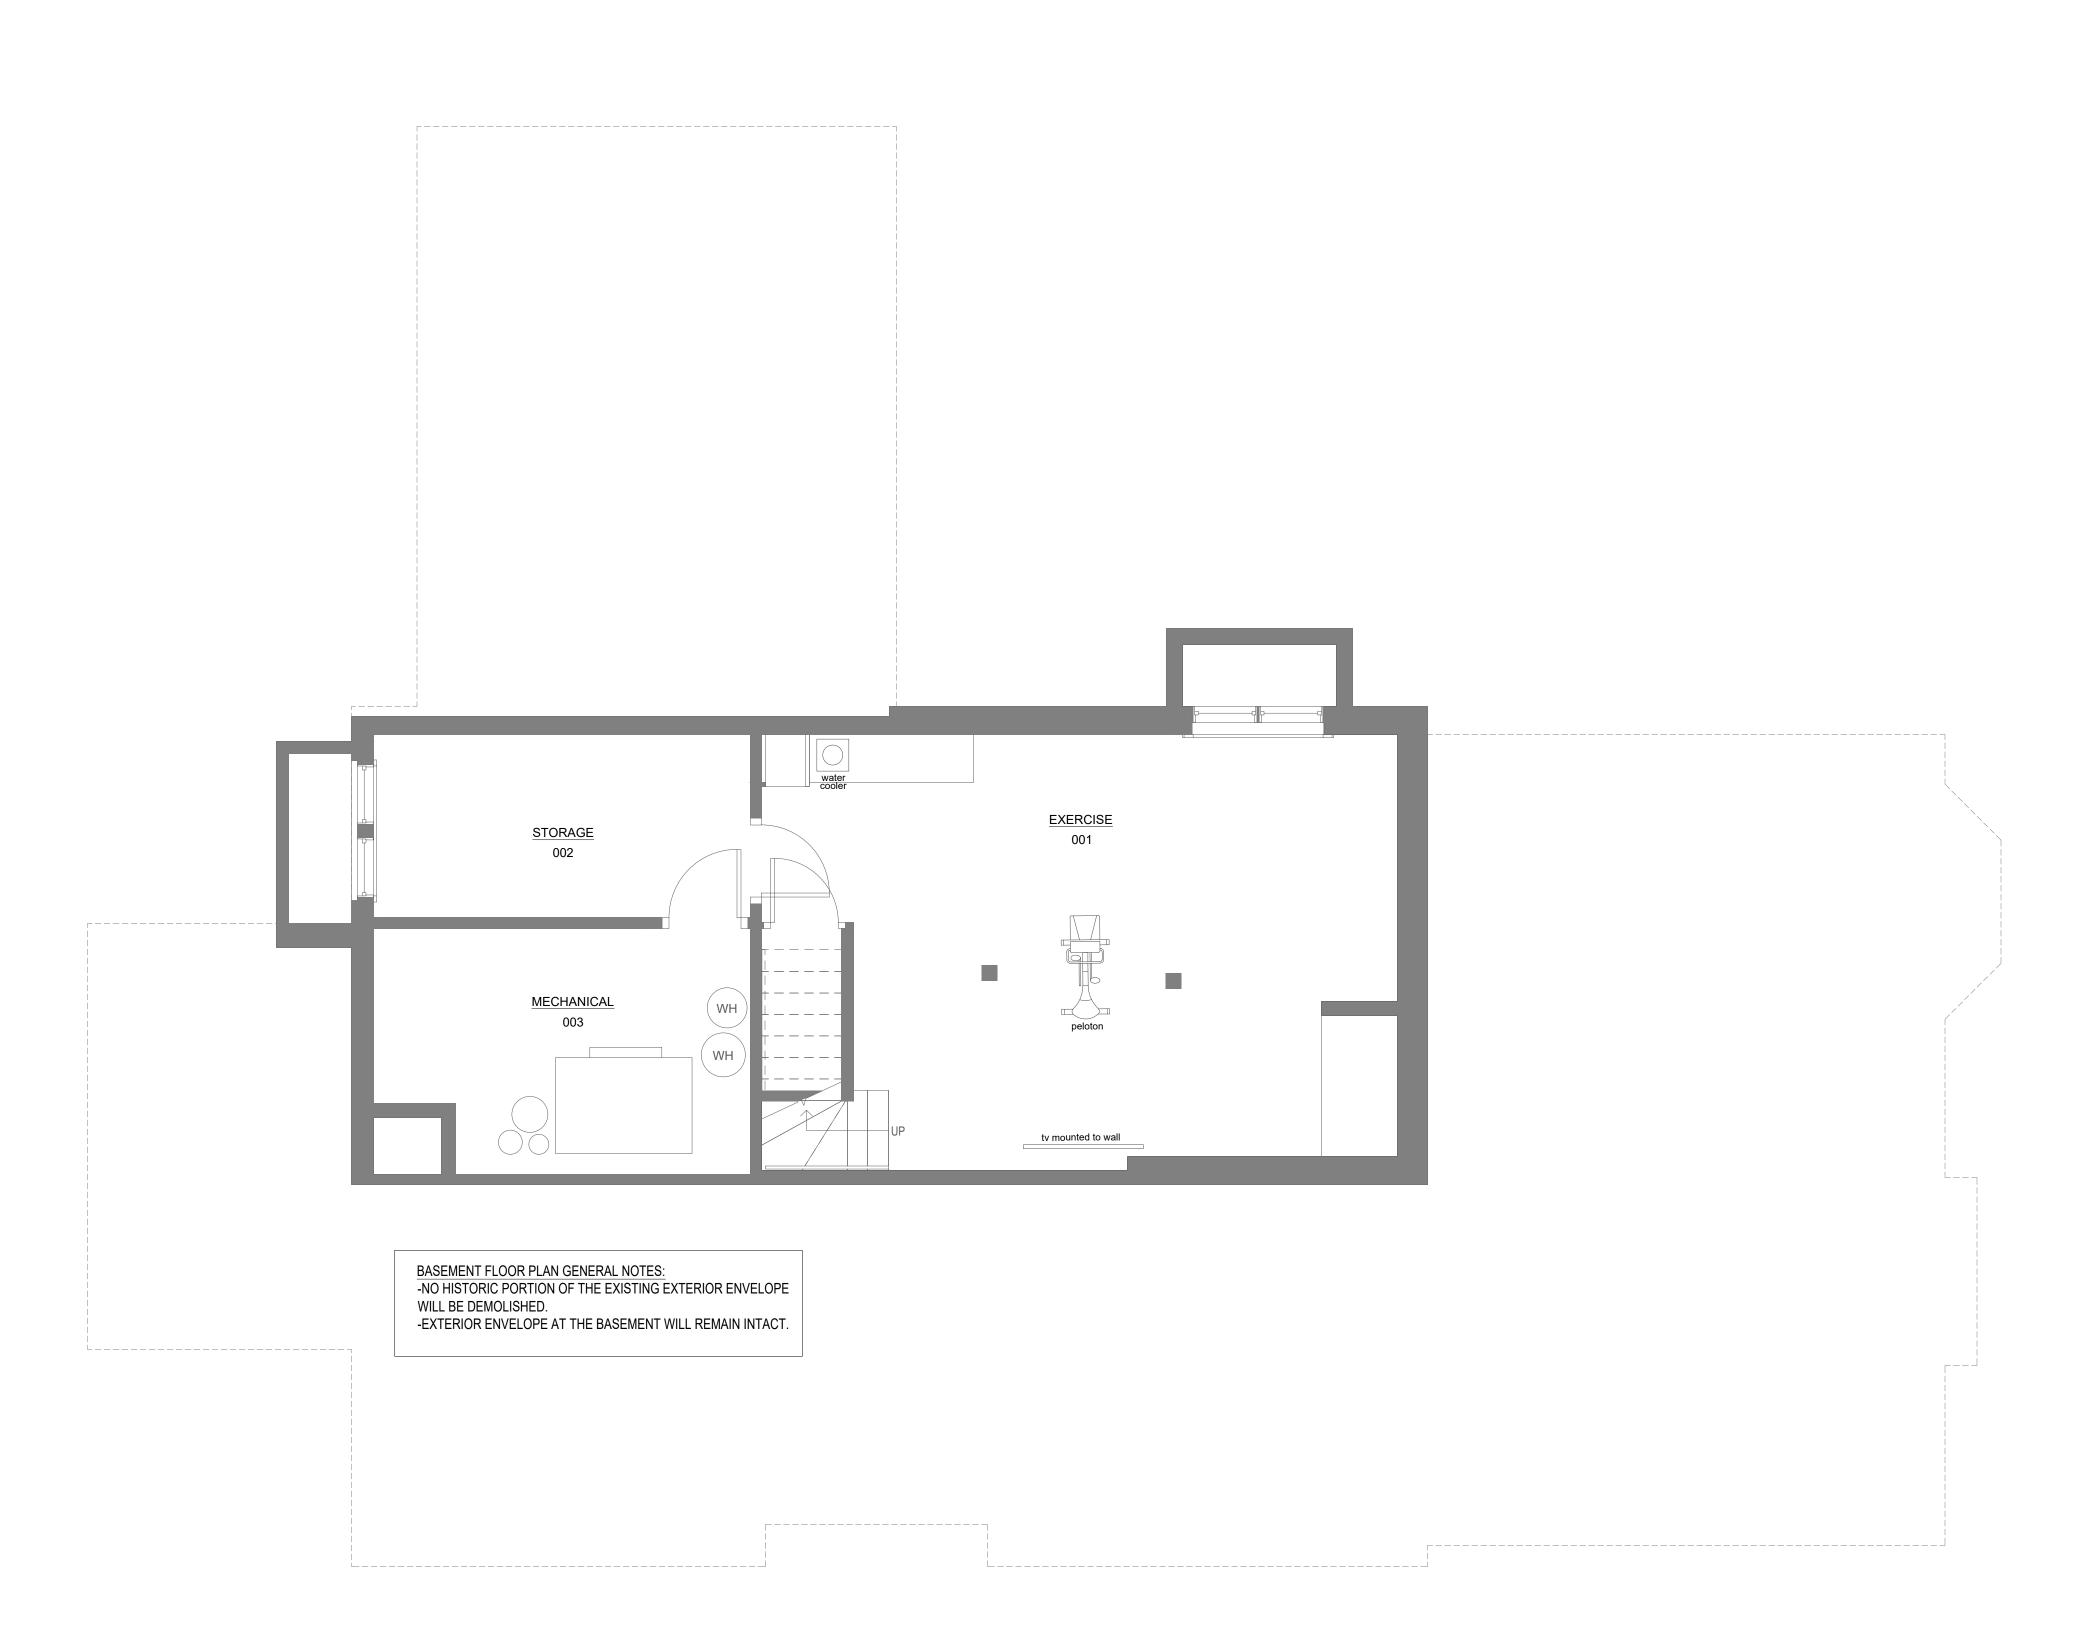

HISTORIC - SECOND FLOOR PLAN nts

HISTORIC BASEMENT DRAWING.
Illustrates: Original hand drafted historic basement plan. Plan matches as-built drawings. No changes proposed to exterior envelope of plan.
Image cannot be reproduced or utilized for any other purpose but for Historical Review.

HISTORIC - BASMENT FLOOR PLAN

DEMO - BASEMENT FLOOR PLAN

FOR HISTORIC REGULATORY REVIEW ONLY: NOT FOR CONSTRUCTION.

> **TEXAS 78703** House Wroe McCrummen-2300 WINDSOR ROAD, A

> > Revisions

APRIL 8, 2022

**Demolition Plans** 