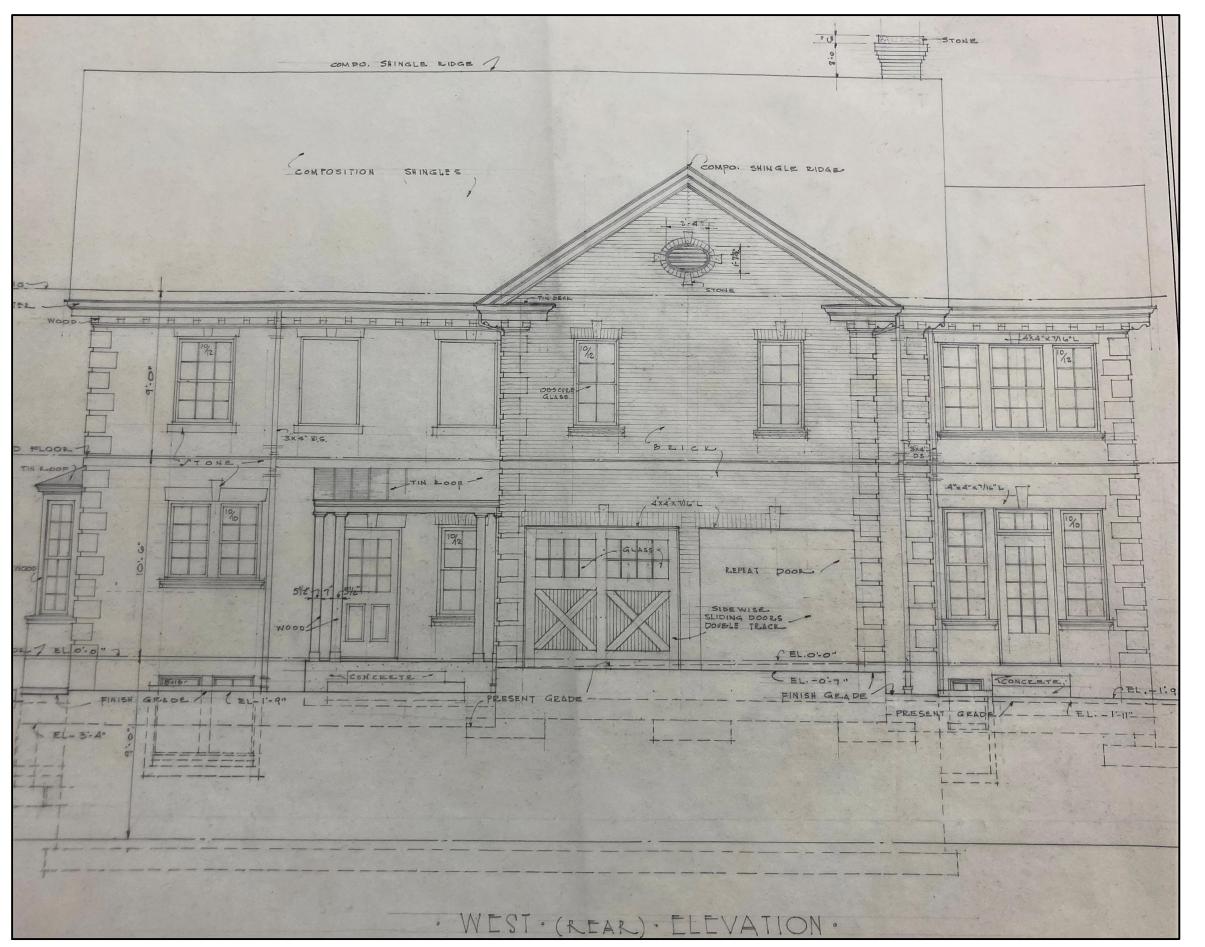

HISTORIC WEST ELEVATION Illustrates: Original hand drafted historic elevation of West Elevation.

Image cannot be reproduced or utilized for any other purpose but for Historical Review.

West & South Facing Elevations Historical Drawings and Exiting Photos