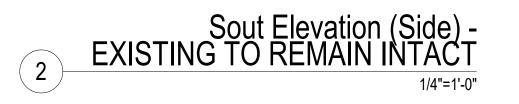

HISTORIC SOUTH ELEVATION
Illustrates: Original hand drafted historic elevation of South Elevation. Elevation matches as-built drawings. No additional changes on this elevation.
Image cannot be reproduced or utilized for any other purpose but for Historical Review.