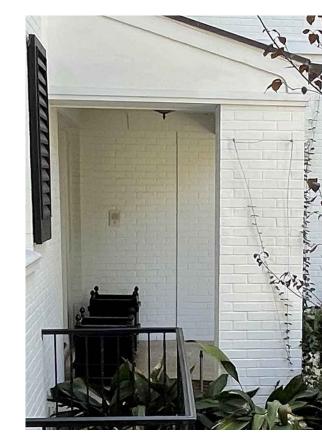

**REVIEW ONLY:** NOT FOR CONSTRUCTION.

House

rummen

FOR HISTORIC REGULATORY

EXISTING PORCH FRONT ELEVATION ON REAR/EAST ELEVATION Illustrates: Opening under existing brick decorative header. New window to sit within this opening. Remaining area will be unfilled with brick, but a minor delineation will be left to illustrate

ELEVATIONS Illustrates: Two Existing decorative brick headers. One above door system (door system to be demolished) and the other above brick infill (brick infill to be demolished a replaced with a steel door painted to match existing window color to show it is new in material but blend in with color.)