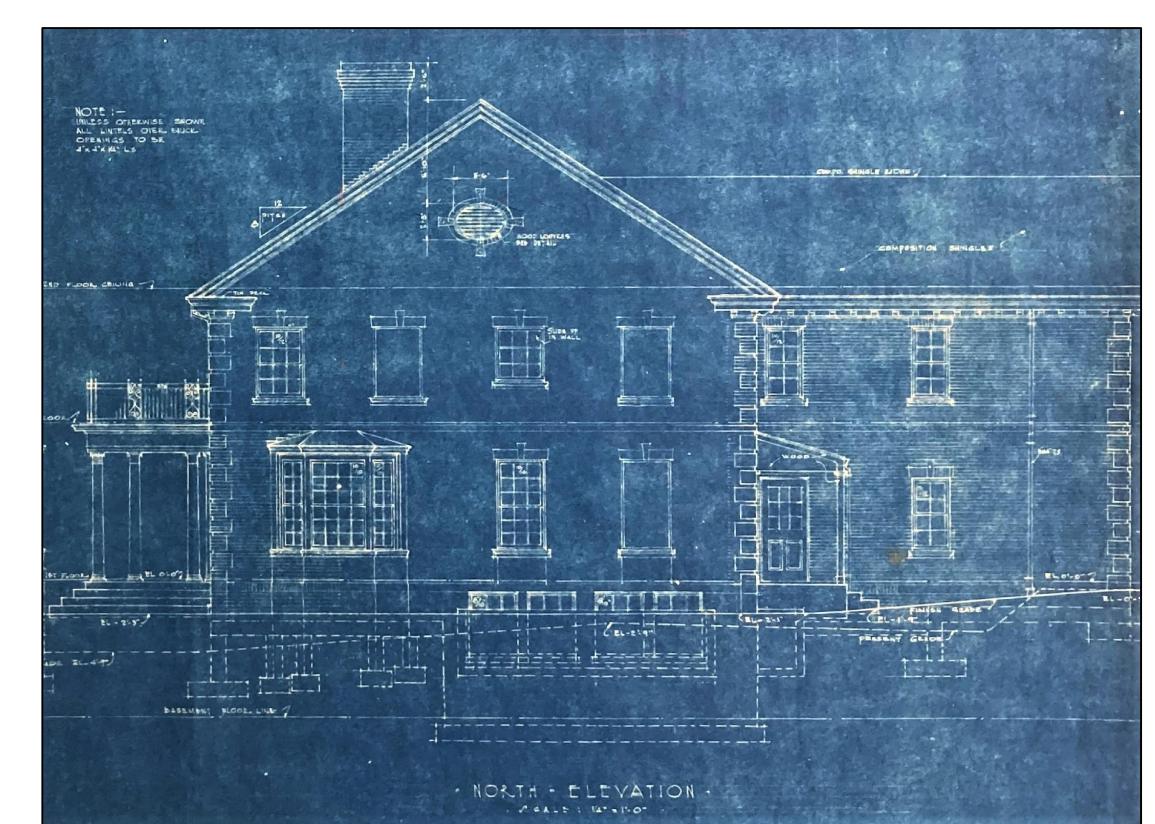

WINDOW WELL DETAIL IMAGE Illustrates: brick at window well NOT HISTORIC per window well detail on this sheet.

HISTORIC NORTH ELEVATION Illustrates: Original hand drafted historic elevation of North Elevation. Historic door to house illustrated. Original porch illustrated but not existent on current house. Image cannot be reproduced or utilized for any other purpose but for Historical Review.