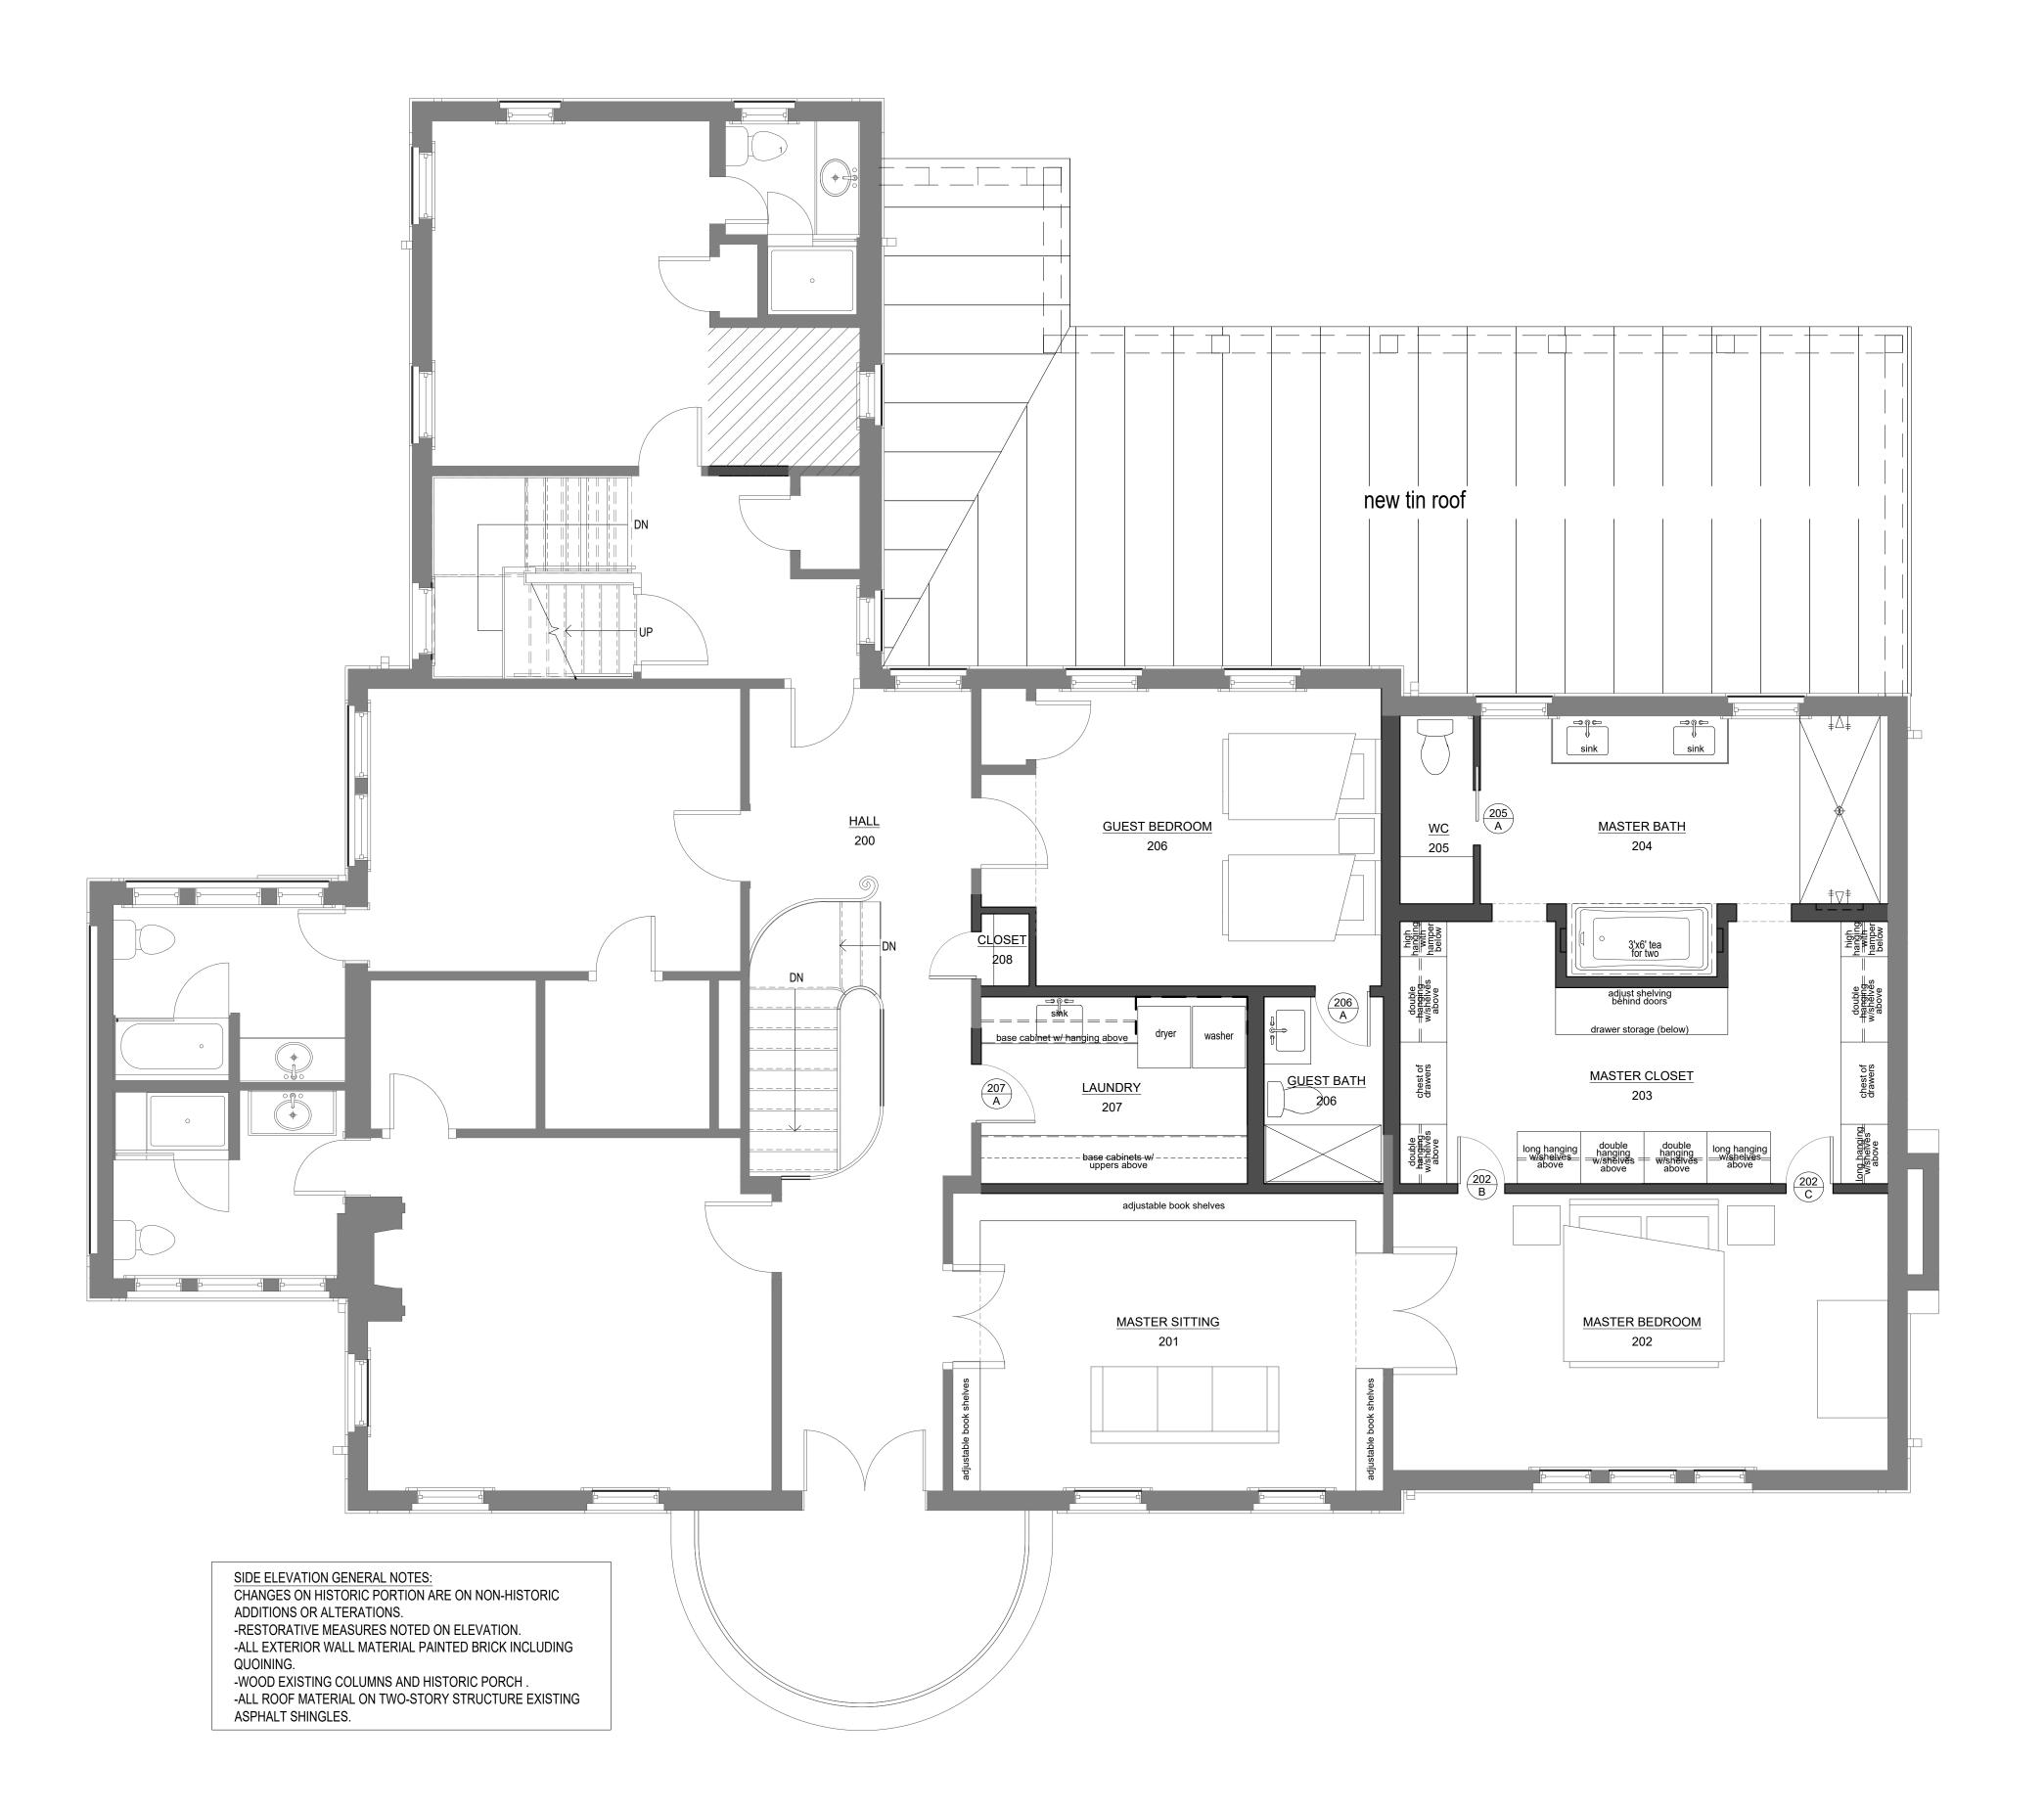

McCrummen-Wroe House 2300 WINDSOR ROAD, AUSTIN, TEXAS 78703

Revisions

APRIL 8, 2022

Floor Plans

41.0

APRIL 8, 2022

Δ1 ′

McCrummen-Wroe House 2300 WINDSOR ROAD, AUSTIN, TEXAS 78703

Revisions

APRIL 8, 2022

Floor Plans

A1.2

ROOF PLAN

1/8"=1'-0"

FOR HISTORIC REGULATORY
REVIEW ONLY:
NOT FOR CONSTRUCTION.

McCrummen-Wroe House 2300 WINDSOR ROAD, AUSTIN, TEXAS 78703