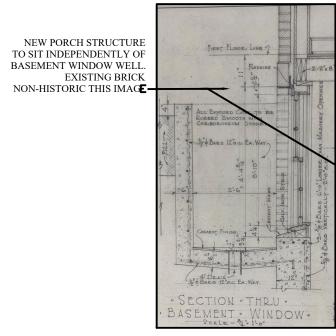

HISTORIC STRUCTURE OVERALL VIEW OF BRICK IN-FILLED WALL.

EXISTING WEST ELEVATION AT GARAGE Illustrates: Existing non-historic garage doors to be demolished and

HISTORIC WINDOW WELL Illustrates: Original hand drafted historic Window well detail. Image cannot be reproduced or utilized for any other purpose but for Historical

WINDOW WELL DETAIL IMAGE Illustrates: brick at window well NOT HISTORIC per window well detail on this sheet.

HISTORIC NORTH ELEVATION Illustrates: Original hand drafted historic elevation of North Elevation. Historic door to house illustrated. Original porch illustrated but not existent on current house. Image cannot be reproduced or utilized for any other purpose but for Historical Review.