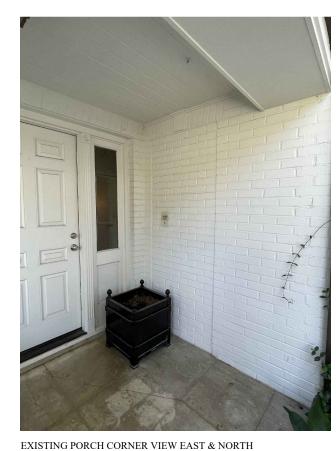

EXISTING PORCH CORNER NORTH ELEVATION Illustrates: Existing decorative brick header. Above brick infill (brick infill to be demolished a replaced with a steel door painted to match existing window color to show it is new in material but blend in with color.) re: Cad Exterior elevations and Historical plan for