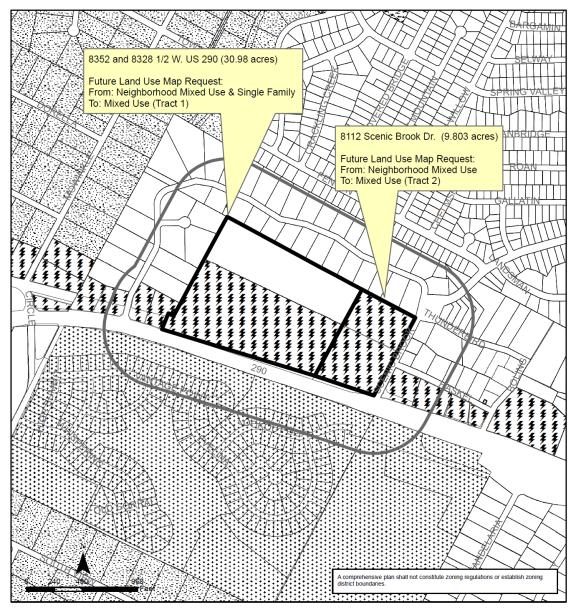

#### **M**EMORANDUM

TO: Chair Todd Shaw and

**Planning Commission Members** 

**FROM:** Maureen Meredith, Senior Planner, Inclusive Planning Division

Housing and Planning Dept.

**DATE:** April 19, 2022

**RE:** NPA-2021-0025.01\_8352, 8328 ½ W. U.S. Hwy 290 and 8112 Scenic Brook

## Oak Hill Combined (West Oak Hill) Neighborhood Planning Area NPA-2021-0025.01

This product is for informational purposes and may not have been prepared for or be suitable for legal, engineering, or surveying purposes. It does not represent an on-the-ground survey and represents only the approximate relative location of property boundaries.