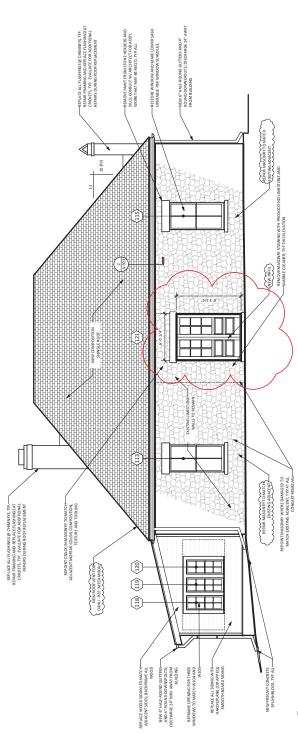

#### **Historic Review Application**

For Office Use Only

Date of Submission: 2/14/2020

Plan Review #: \_\_LHD-2020-0010

| Property Address: 1105 Castle Court                                                                                                                                  |                                                                                                 |                                                                      |
|----------------------------------------------------------------------------------------------------------------------------------------------------------------------|-------------------------------------------------------------------------------------------------|----------------------------------------------------------------------|
| Historic Landmark Historic District (Loca                                                                                                                            | National F                                                                                      | Register Historic District                                           |
| Historic Landmark or Historic District Name: Castle Hill LHD                                                                                                         |                                                                                                 |                                                                      |
| Applicant Name: Tere O'Connell Phone #                                                                                                                               | 512-751-1374                                                                                    |                                                                      |
| Applicant Address: 702 Rio Grande St City:                                                                                                                           | Austin State                                                                                    | :TX Zip: 78701                                                       |
| Please describe all proposed exterior work with location a sheet. Additional sheet attached.                                                                         | and materials. If you need mor                                                                  | e space, attach an additional                                        |
| PROPOSED WORK                                                                                                                                                        | LOCATION OF PROPOSE<br>WORK                                                                     | PROPOSED MATERIAL(S)                                                 |
| 1) Accessible ramp and deck                                                                                                                                          | South Elevation                                                                                 | Concrete, wood deck, Austin Common brick piers, and metal handrails. |
| 2)                                                                                                                                                                   |                                                                                                 | _                                                                    |
| 3)                                                                                                                                                                   | HISTORIC I                                                                                      | PROVED BY ANDMARK COMMISSION  Secondary for HLC Chair                |
| Submittal Requirements                                                                                                                                               | APPROVI                                                                                         | ED udette at 1:14 pm, Apr 29, 2020                                   |
| 2. Color photographs of building and site: Elevation(s) proposed to be modified   ✓  Any changes to these plans must be reviewed and a Historic Landmark Commission. | st: a) specify materials and finish additions.  oor Plan  Roof Plan  Detailed view of each area | proposed to be modified                                              |
| Applicant Signature:                                                                                                                                                 | Date:                                                                                           |                                                                      |