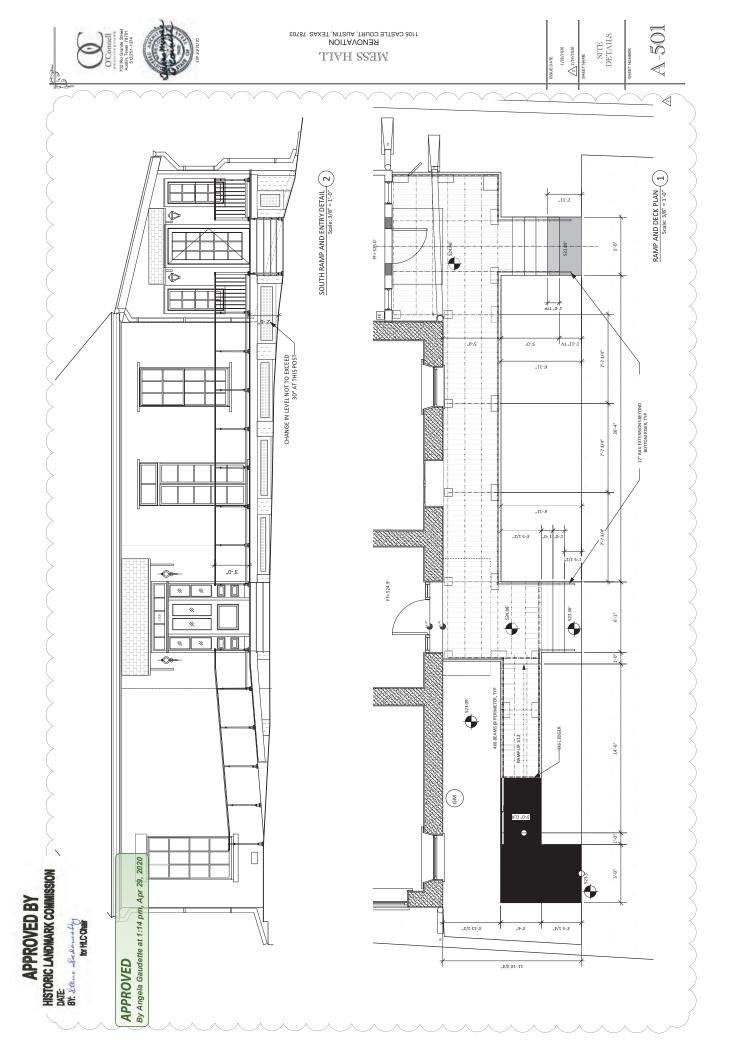

#### **Historic Review Application**

For Office Use Only

Date of Submission: 2/14/2020

Plan Review #: \_\_LHD-2020-0010

| Property Address: 1105 Castle Court                                                                                                                                  |                                                                                                 |                                                                      |
|----------------------------------------------------------------------------------------------------------------------------------------------------------------------|-------------------------------------------------------------------------------------------------|----------------------------------------------------------------------|
| Historic Landmark Historic District (Loca                                                                                                                            | National F                                                                                      | Register Historic District                                           |
| Historic Landmark or Historic District Name: Castle Hill LHD                                                                                                         |                                                                                                 |                                                                      |
| Applicant Name: Tere O'Connell Phone #                                                                                                                               | 512-751-1374                                                                                    |                                                                      |
| Applicant Address: 702 Rio Grande St City:                                                                                                                           | Austin State                                                                                    | :TX Zip: 78701                                                       |
| Please describe all proposed exterior work with location a sheet. Additional sheet attached.                                                                         | and materials. If you need mor                                                                  | e space, attach an additional                                        |
| PROPOSED WORK                                                                                                                                                        | LOCATION OF PROPOSE<br>WORK                                                                     | PROPOSED MATERIAL(S)                                                 |
| 1) Accessible ramp and deck                                                                                                                                          | South Elevation                                                                                 | Concrete, wood deck, Austin Common brick piers, and metal handrails. |
| 2)                                                                                                                                                                   |                                                                                                 | _                                                                    |
| 3)                                                                                                                                                                   | HISTORIC I                                                                                      | PROVED BY ANDMARK COMMISSION  Secondary for HLC Chair                |
| Submittal Requirements                                                                                                                                               | APPROVI                                                                                         | ED udette at 1:14 pm, Apr 29, 2020                                   |
| 2. Color photographs of building and site: Elevation(s) proposed to be modified   ✓  Any changes to these plans must be reviewed and a Historic Landmark Commission. | st: a) specify materials and finish additions.  oor Plan  Roof Plan  Detailed view of each area | proposed to be modified                                              |
| Applicant Signature:                                                                                                                                                 | Date:                                                                                           |                                                                      |