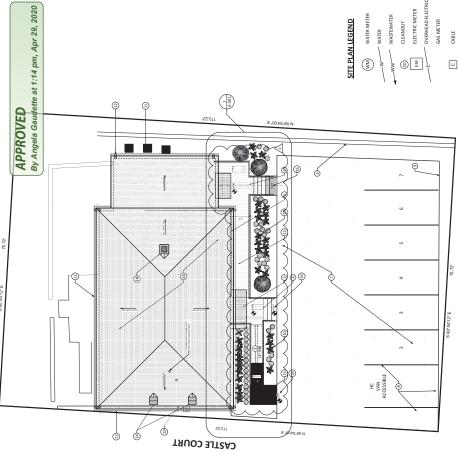

#### **Historic Review Application**

For Office Use Only

Date of Submission: 2/14/2020

Plan Review #: \_\_LHD-2020-0010

| Property Address: 1105 Castle Court                                                                                                                                  |                                                                                                 |                                                                      |
|----------------------------------------------------------------------------------------------------------------------------------------------------------------------|-------------------------------------------------------------------------------------------------|----------------------------------------------------------------------|
| Historic Landmark Historic District (Loca                                                                                                                            | National F                                                                                      | Register Historic District                                           |
| Historic Landmark or Historic District Name: Castle Hill LHD                                                                                                         |                                                                                                 |                                                                      |
| Applicant Name: Tere O'Connell Phone #                                                                                                                               | 512-751-1374                                                                                    |                                                                      |
| Applicant Address: 702 Rio Grande St City:                                                                                                                           | Austin State                                                                                    | :TX Zip: 78701                                                       |
| Please describe all proposed exterior work with location a sheet. Additional sheet attached.                                                                         | and materials. If you need mor                                                                  | e space, attach an additional                                        |
| PROPOSED WORK                                                                                                                                                        | LOCATION OF PROPOSE<br>WORK                                                                     | PROPOSED MATERIAL(S)                                                 |
| 1) Accessible ramp and deck                                                                                                                                          | South Elevation                                                                                 | Concrete, wood deck, Austin Common brick piers, and metal handrails. |
| 2)                                                                                                                                                                   |                                                                                                 | _                                                                    |
| 3)                                                                                                                                                                   | HISTORIC I                                                                                      | PROVED BY ANDMARK COMMISSION  Secondary for HLC Chair                |
| Submittal Requirements                                                                                                                                               | APPROVI                                                                                         | ED udette at 1:14 pm, Apr 29, 2020                                   |
| 2. Color photographs of building and site: Elevation(s) proposed to be modified   ✓  Any changes to these plans must be reviewed and a Historic Landmark Commission. | st: a) specify materials and finish additions.  oor Plan  Roof Plan  Detailed view of each area | proposed to be modified                                              |
| Applicant Signature:                                                                                                                                                 | Date:                                                                                           |                                                                      |