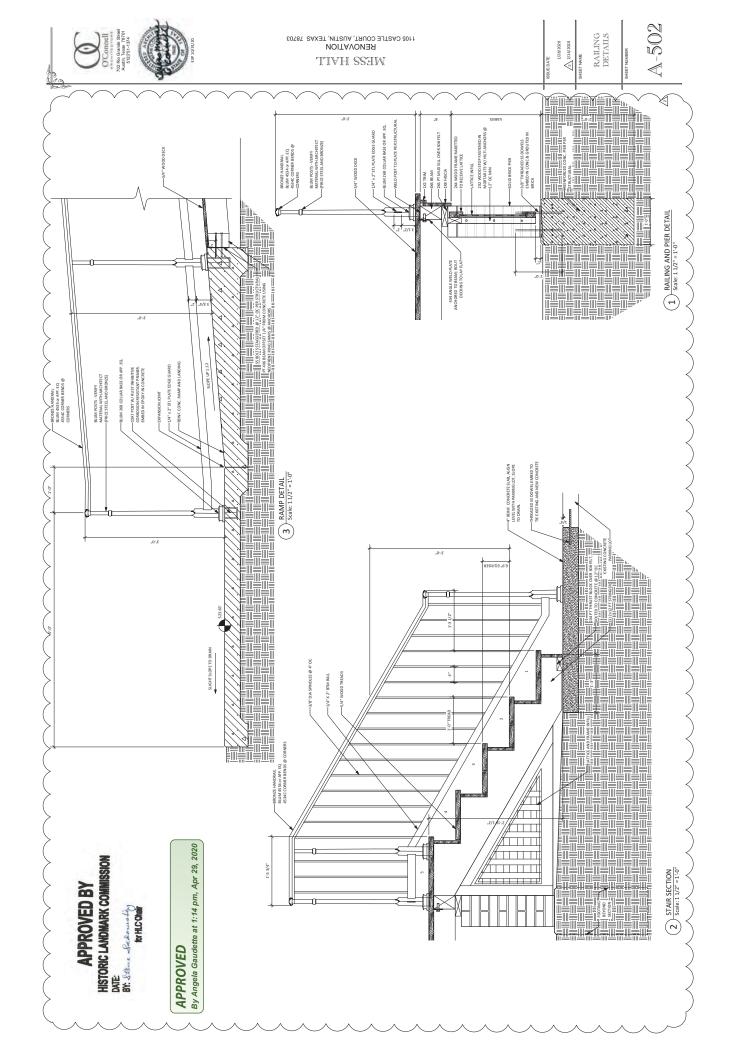

#### **Historic Review Application**

For Office Use Only

Date of Submission: 2/14/2020

Plan Review #: \_\_LHD-2020-0010

| Property Address: 1105 Castle Court                                                                                                                                  |                                                                                                 |                                                                      |
|----------------------------------------------------------------------------------------------------------------------------------------------------------------------|-------------------------------------------------------------------------------------------------|----------------------------------------------------------------------|
| Historic Landmark Historic District (Loca                                                                                                                            | National F                                                                                      | Register Historic District                                           |
| Historic Landmark or Historic District Name: Castle Hill LHD                                                                                                         |                                                                                                 |                                                                      |
| Applicant Name: Tere O'Connell Phone #                                                                                                                               | 512-751-1374                                                                                    |                                                                      |
| Applicant Address: 702 Rio Grande St City:                                                                                                                           | Austin State                                                                                    | :TX Zip: 78701                                                       |
| Please describe all proposed exterior work with location a sheet. Additional sheet attached.                                                                         | and materials. If you need mor                                                                  | e space, attach an additional                                        |
| PROPOSED WORK                                                                                                                                                        | LOCATION OF PROPOSE<br>WORK                                                                     | PROPOSED MATERIAL(S)                                                 |
| 1) Accessible ramp and deck                                                                                                                                          | South Elevation                                                                                 | Concrete, wood deck, Austin Common brick piers, and metal handrails. |
| 2)                                                                                                                                                                   |                                                                                                 | _                                                                    |
| 3)                                                                                                                                                                   | HISTORIC I                                                                                      | PROVED BY ANDMARK COMMISSION  Secondary for HLC Chair                |
| Submittal Requirements                                                                                                                                               | APPROVI                                                                                         | ED udette at 1:14 pm, Apr 29, 2020                                   |
| 2. Color photographs of building and site: Elevation(s) proposed to be modified   ✓  Any changes to these plans must be reviewed and a Historic Landmark Commission. | st: a) specify materials and finish additions.  oor Plan  Roof Plan  Detailed view of each area | proposed to be modified                                              |
| Applicant Signature:                                                                                                                                                 | Date:                                                                                           |                                                                      |