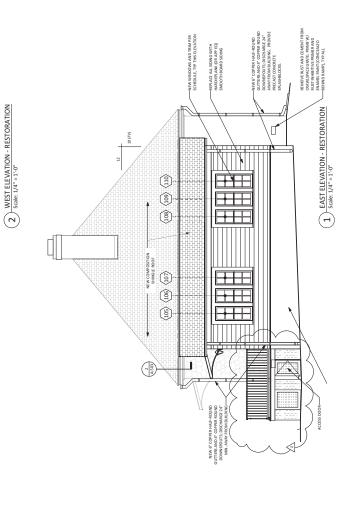

#### **Historic Review Application**

For Office Use Only

Date of Submission: 2/14/2020

Plan Review #: \_\_LHD-2020-0010

| Property Address: 1105 Castle Court                                                                                                                                  |                                                                                                 |                                                                      |
|----------------------------------------------------------------------------------------------------------------------------------------------------------------------|-------------------------------------------------------------------------------------------------|----------------------------------------------------------------------|
| Historic Landmark Historic District (Loca                                                                                                                            | National F                                                                                      | Register Historic District                                           |
| Historic Landmark or Historic District Name: Castle Hill LHD                                                                                                         |                                                                                                 |                                                                      |
| Applicant Name: Tere O'Connell Phone #                                                                                                                               | 512-751-1374                                                                                    |                                                                      |
| Applicant Address: 702 Rio Grande St City:                                                                                                                           | Austin State                                                                                    | :TX Zip: 78701                                                       |
| Please describe all proposed exterior work with location a sheet. Additional sheet attached.                                                                         | and materials. If you need mor                                                                  | e space, attach an additional                                        |
| PROPOSED WORK                                                                                                                                                        | LOCATION OF PROPOSE<br>WORK                                                                     | PROPOSED MATERIAL(S)                                                 |
| 1) Accessible ramp and deck                                                                                                                                          | South Elevation                                                                                 | Concrete, wood deck, Austin Common brick piers, and metal handrails. |
| 2)                                                                                                                                                                   |                                                                                                 | _                                                                    |
| 3)                                                                                                                                                                   | HISTORIC I                                                                                      | PROVED BY ANDMARK COMMISSION  Secondary for HLC Chair                |
| Submittal Requirements                                                                                                                                               | APPROVI                                                                                         | ED udette at 1:14 pm, Apr 29, 2020                                   |
| 2. Color photographs of building and site: Elevation(s) proposed to be modified   ✓  Any changes to these plans must be reviewed and a Historic Landmark Commission. | st: a) specify materials and finish additions.  oor Plan  Roof Plan  Detailed view of each area | proposed to be modified                                              |
| Applicant Signature:                                                                                                                                                 | Date:                                                                                           |                                                                      |