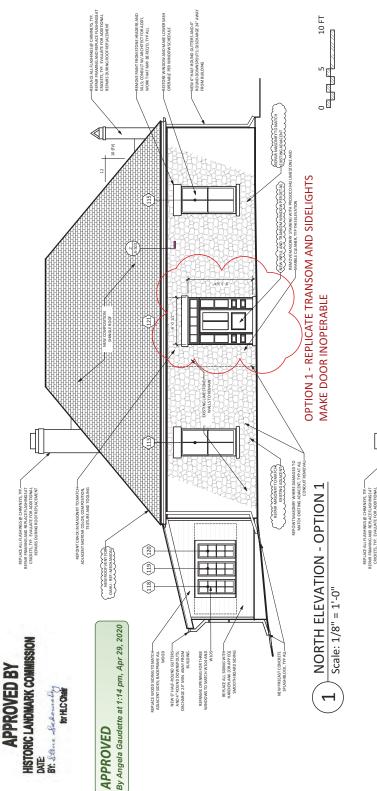

#### **Historic Review Application**

For Office Use Only

Date of Submission: 2/14/2020

Plan Review #: \_\_LHD-2020-0010

| Property Address: 1105 Castle Court                                                                                                                                  |                                                                                                 |                                                                      |
|----------------------------------------------------------------------------------------------------------------------------------------------------------------------|-------------------------------------------------------------------------------------------------|----------------------------------------------------------------------|
| Historic Landmark Historic District (Loca                                                                                                                            | National F                                                                                      | Register Historic District                                           |
| Historic Landmark or Historic District Name: Castle Hill LHD                                                                                                         |                                                                                                 |                                                                      |
| Applicant Name: Tere O'Connell Phone #                                                                                                                               | 512-751-1374                                                                                    |                                                                      |
| Applicant Address: 702 Rio Grande St City:                                                                                                                           | Austin State                                                                                    | :TX Zip: 78701                                                       |
| Please describe all proposed exterior work with location a sheet. Additional sheet attached.                                                                         | and materials. If you need mor                                                                  | e space, attach an additional                                        |
| PROPOSED WORK                                                                                                                                                        | LOCATION OF PROPOSE<br>WORK                                                                     | PROPOSED MATERIAL(S)                                                 |
| 1) Accessible ramp and deck                                                                                                                                          | South Elevation                                                                                 | Concrete, wood deck, Austin Common brick piers, and metal handrails. |
| 2)                                                                                                                                                                   |                                                                                                 | _                                                                    |
| 3)                                                                                                                                                                   | HISTORIC I                                                                                      | PROVED BY ANDMARK COMMISSION  Secondary for HLC Chair                |
| Submittal Requirements                                                                                                                                               | APPROVI                                                                                         | ED udette at 1:14 pm, Apr 29, 2020                                   |
| 2. Color photographs of building and site: Elevation(s) proposed to be modified   ✓  Any changes to these plans must be reviewed and a Historic Landmark Commission. | st: a) specify materials and finish additions.  oor Plan  Roof Plan  Detailed view of each area | proposed to be modified                                              |
| Applicant Signature:                                                                                                                                                 | Date:                                                                                           |                                                                      |