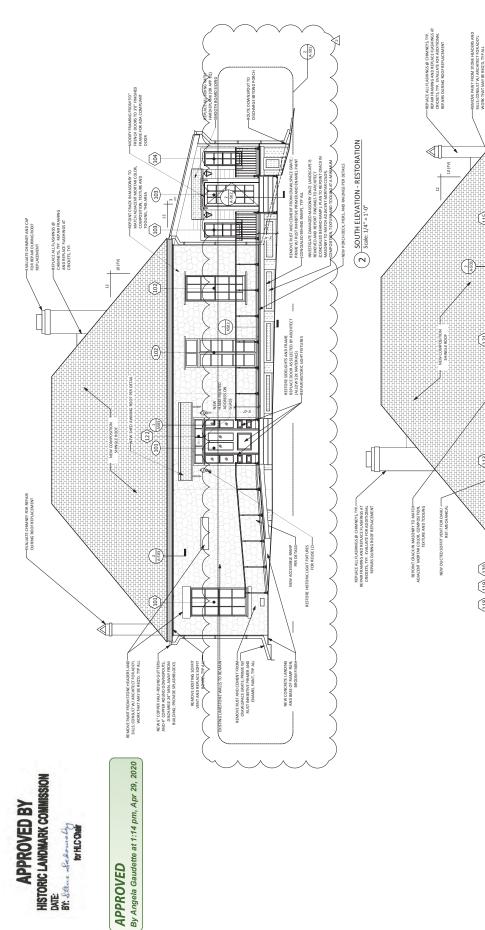

#### **Historic Review Application**

For Office Use Only

Date of Submission: 2/14/2020

Plan Review #: \_\_LHD-2020-0010

| Property Address: 1105 Castle Court                                                                                                                                  |                                                                                                 |                                                                      |
|----------------------------------------------------------------------------------------------------------------------------------------------------------------------|-------------------------------------------------------------------------------------------------|----------------------------------------------------------------------|
| Historic Landmark Historic District (Loca                                                                                                                            | National F                                                                                      | Register Historic District                                           |
| Historic Landmark or Historic District Name: Castle Hill LHD                                                                                                         |                                                                                                 |                                                                      |
| Applicant Name: Tere O'Connell Phone #                                                                                                                               | 512-751-1374                                                                                    |                                                                      |
| Applicant Address: 702 Rio Grande St City:                                                                                                                           | Austin State                                                                                    | :TX Zip: 78701                                                       |
| Please describe all proposed exterior work with location a sheet. Additional sheet attached.                                                                         | and materials. If you need mor                                                                  | e space, attach an additional                                        |
| PROPOSED WORK                                                                                                                                                        | LOCATION OF PROPOSE<br>WORK                                                                     | PROPOSED MATERIAL(S)                                                 |
| 1) Accessible ramp and deck                                                                                                                                          | South Elevation                                                                                 | Concrete, wood deck, Austin Common brick piers, and metal handrails. |
| 2)                                                                                                                                                                   |                                                                                                 | _                                                                    |
| 3)                                                                                                                                                                   | HISTORIC I                                                                                      | PROVED BY ANDMARK COMMISSION  Secondary for HLC Chair                |
| Submittal Requirements                                                                                                                                               | APPROVI                                                                                         | ED udette at 1:14 pm, Apr 29, 2020                                   |
| 2. Color photographs of building and site: Elevation(s) proposed to be modified   ✓  Any changes to these plans must be reviewed and a Historic Landmark Commission. | st: a) specify materials and finish additions.  oor Plan  Roof Plan  Detailed view of each area | proposed to be modified                                              |
| Applicant Signature:                                                                                                                                                 | Date:                                                                                           |                                                                      |