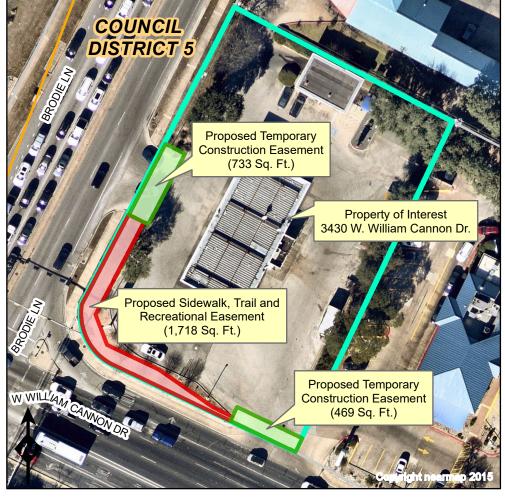

## Proposed Easement Acquisitions Located At 3430 W. William Cannon Dr.

Property of Interest

Proposed Sidewalk, Trail and Recreation Easement (STARE)

Proposed Temporary Construction Easement (TCE)

City Council Districts

TCAD Parcels

This product is for informational purposes and has not been prepared for or considered to be suitable for legal, engineering,or surveying purposes. It does not represent an on-the-ground survey and represents only the approximate relative location of property boundaries.

This product has been produced by the Corridor Mobility Program for the sole purpose of geographic reference.

No warranty is made by the City of Austin regarding specific accuracy or completeness.

Produced by H. W. Lindsley, 3/1/2022

0 1,000 2,000 Feet

100 200 Feet