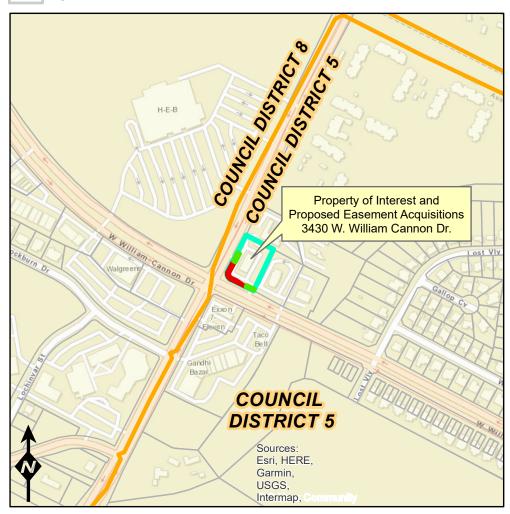

## Proposed Easement Acquisitions Located At 3430 W. William Cannon Dr.

Property of Interest

Proposed Sidewalk, Trail and Recreation Easement (STARE)

Proposed Temporary Construction Easement (TCE)

City Council Districts

TCAD Parcels

This product is for informational purposes and has not been prepared for or considered to be suitable for legal, engineering,or surveying purposes. It does not represent an on-the-ground survey and represents only the approximate relative location of property boundaries.

This product has been produced by the Corridor Mobility Program for the sole purpose of geographic reference.

No warranty is made by the City of Austin regarding specific accuracy or completeness.

Produced by H. W. Lindsley, 3/1/2022

0 1,000 2,000 Feet

100 200 Feet