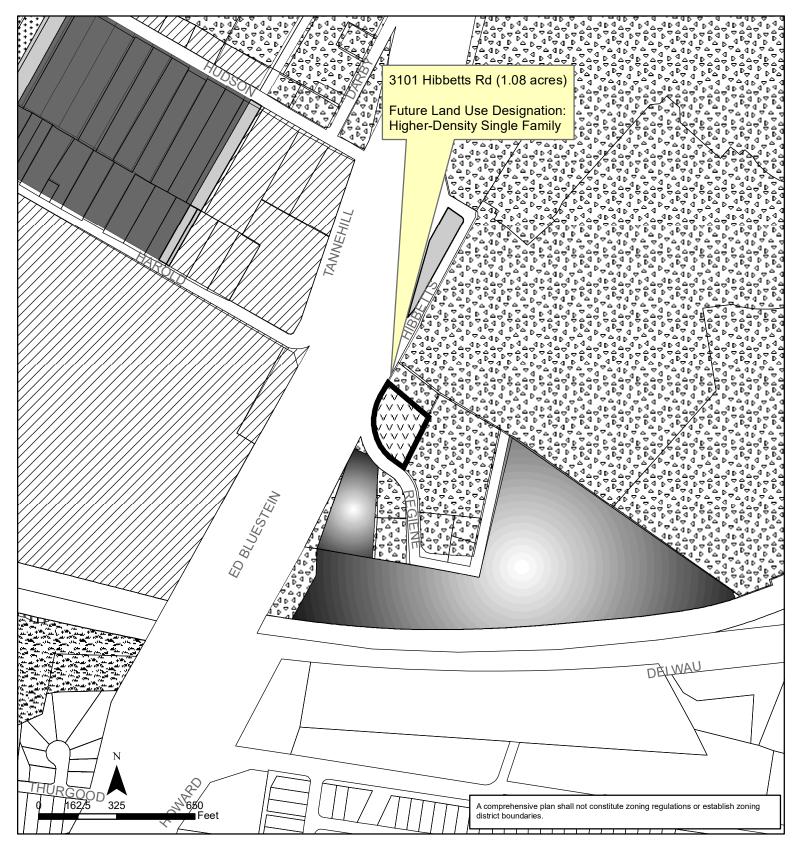

|                                                                                                                                                                                                                                                                                                                                                                              |
|                                              |                                                                                                                                                                                                                                                                                                                                                                              |



## Exhibit A East MLK Combined (MLK-183) Neighborhood Planning Area NPA-2021-0015.02

This product is for informational purposes and may not have been prepared for or be suitable for legal, engineering, or surveying purposes. It does not represent an on-the-ground survey and represents only the approximate relative location of property boundaries.

This product has been produced by the Housing and Planning Department for the sole purpose of geographic reference. No warranty is made by the City of Austin regarding specific accuracy or completeness.



##