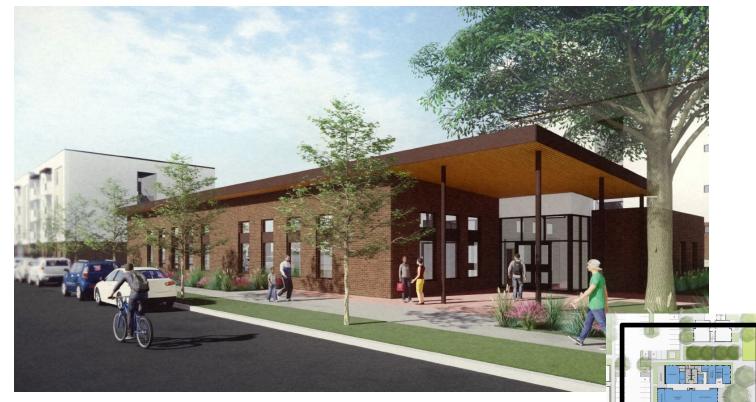

# PATHWAYS AT ROSEWOOD COURTS

Welcome Center & Commemorative Park

#### VISITORS CENTER +/- 1,400 SF Entry to Park / Entry to History/ Exhibit / Gallery / Venue COMMEMORATIVE PARK ~.75 ACRE Heritage Trees/Walking Trails/Open to Community/ Special Events