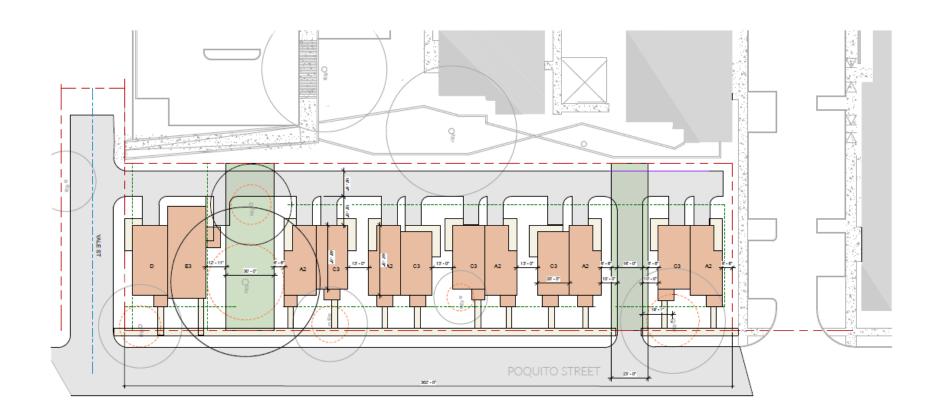

-|-------|
| 30%         | 0                 | 14               | 14               | 28    |
| 50%         | 0                 | 54               | 56               | 110   |
| 60%         | 86                | 67               | 70               | 223   |
| Market      | 0                 | 21               | 16               | 37    |



#### PATHWAYS AT ROSEWOOD COURTS Site Plan





#### **PATHWAYS AT ROSEWOOD COURTS** *New Construction & Historic District*







# PATHWAYS AT ROSEWOOD COURTS

Welcome Center & Commemorative Park



#### VISITORS CENTER +/- 1,400 SF Entry to Park / Entry to History/ Exhibit / Gallery / Venue COMMEMORATIVE PARK ~.75 ACRE Heritage Trees/Walking Trails/Open to Community/ Special Events



#### **PATHWAYS AT ROSEWOOD COURTS** *Prospect Heights Site Plan*





## PATHWAYS AT ROSEWOOD COURTS Milestones

## TENTATIVE TIMELINE

March 2022 – Temporary resident relocation began; still underway

**Fall 2022** – Closing. Multifamily construction begins.

Fall of 2024 – Multifamily Construction Complete. Residents Return!



Timeline Subject to Change