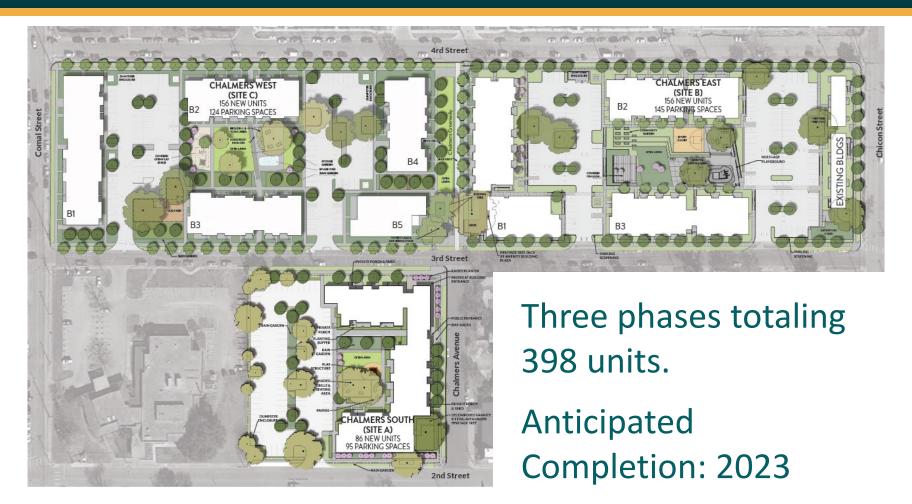

## PATHWAYS AT CHALMERS COURTS MASTER PLAN

### PATHWAYS AT CHALMERS SOUTH Phase 1: DONE!

### 86 units

#### PATHWAYS AT CHALMERS EAST Phase 2: DONE!

### 156 units

## PATHWAYS AT CHALMERS WEST

Phase 3: Anticipated Completion Spring 2021

#### 156 units

\*Subject to change

### PATHWAYS AT CHALMERS COURTS

Unit Breakdown

| Bedroom<br>Type | Chalmers<br>South | Chalmers<br>East | Chalmers<br>West |     | % of<br>Total |
|-----------------|-------------------|------------------|------------------|-----|---------------|
| 1 BR            | 44                | 78               | 75               | 197 | 49%           |
| 2 BR            | 32                | 53               | 49               | 134 | 34%           |
| 3 BR            | 6                 | 17               | 20               | 43  | 11%           |
| 4 BR            | 4                 | 8                | 12               | 24  | 6%            |
| Total           | 86                | 156              | 156              | 398 |               |