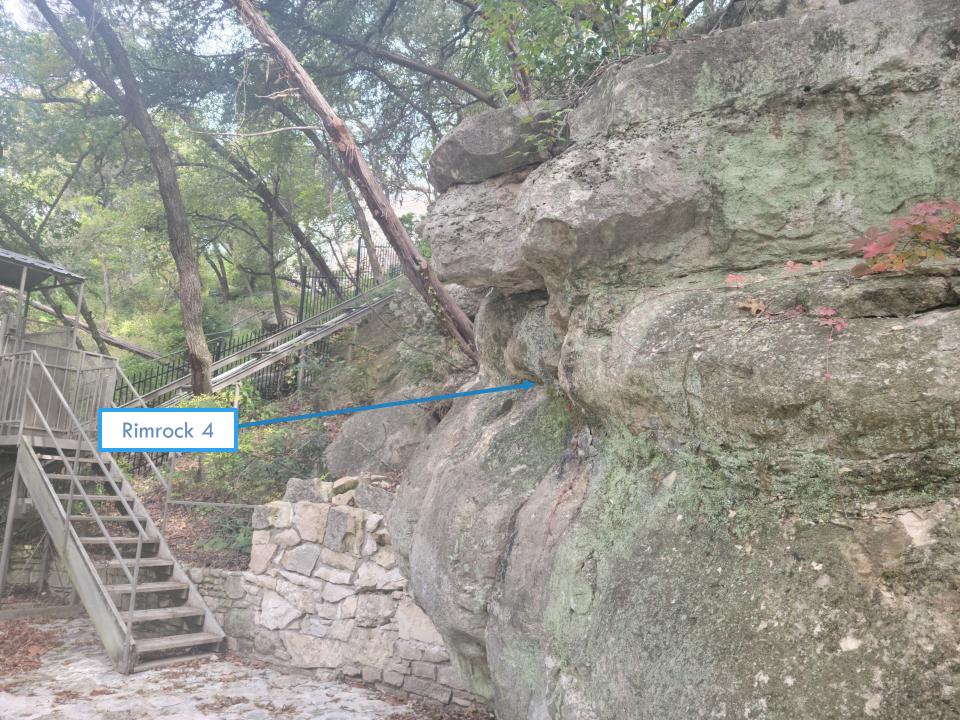

### BACKGROUND

- BOAT DOCK ON THE LAKE
- NEAR RIMROCK
- DEMOLITION AND REPLACEMENT OF
  EXISTING BOAT DOCK