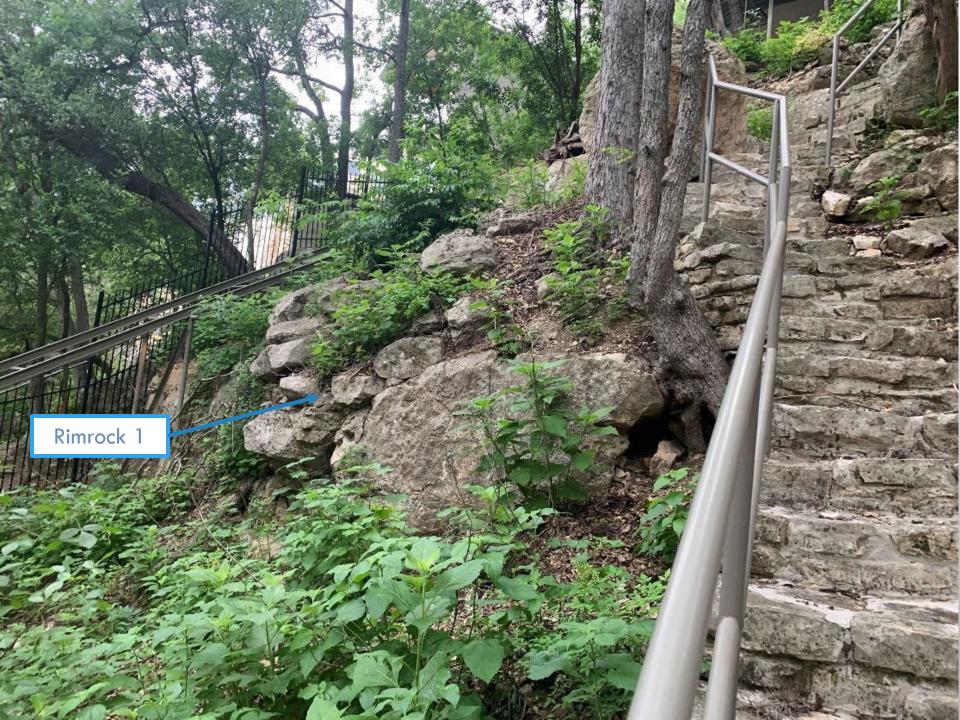

### BACKGROUND

- BOAT DOCK ON THE LAKE
- NEAR RIMROCK
- DEMOLITION AND REPLACEMENT OF
  EXISTING BOAT DOCK

# VARIANCE REQUEST

REQUEST TO VARY FROM LDC 25-8-281(C)(2)(B) TO ALLOW CONSTRUCTION WITHIN 150-FOOT OF CRITICAL ENVIRONMENTAL FEATURE (CEF) BUFFERS.