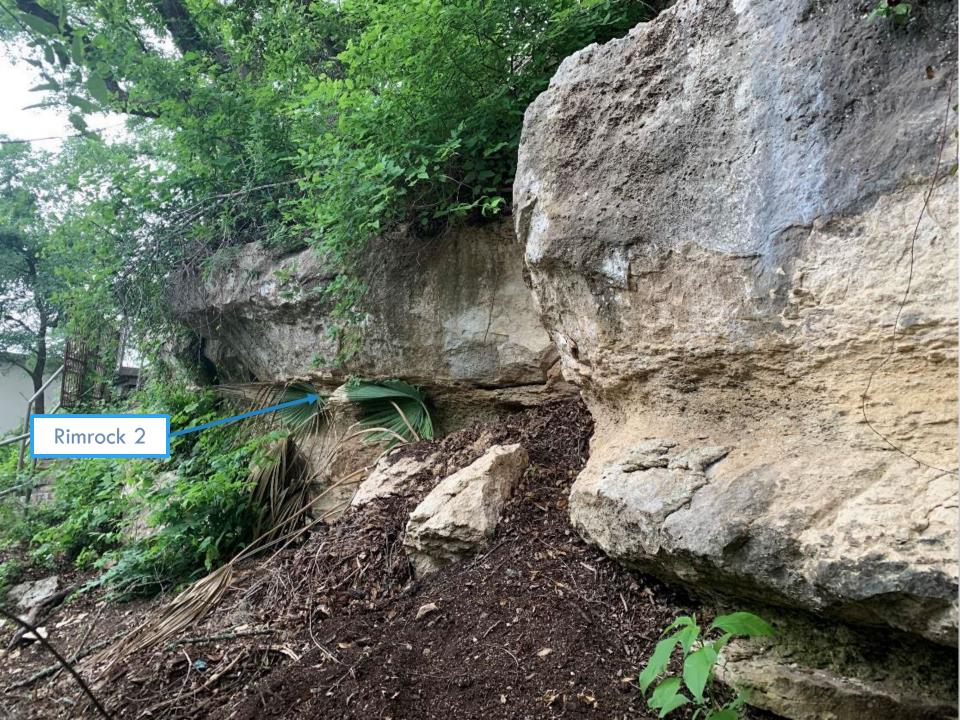

### BACKGROUND

- BOAT DOCK ON THE LAKE
- NEAR RIMROCK
- DEMOLITION AND REPLACEMENT OF
  EXISTING BOAT DOCK

# VARIANCE REQUEST

REQUEST TO VARY FROM LDC 25-8-281(C)(2)(B) TO ALLOW CONSTRUCTION WITHIN 150-FOOT OF CRITICAL ENVIRONMENTAL FEATURE (CEF) BUFFERS.