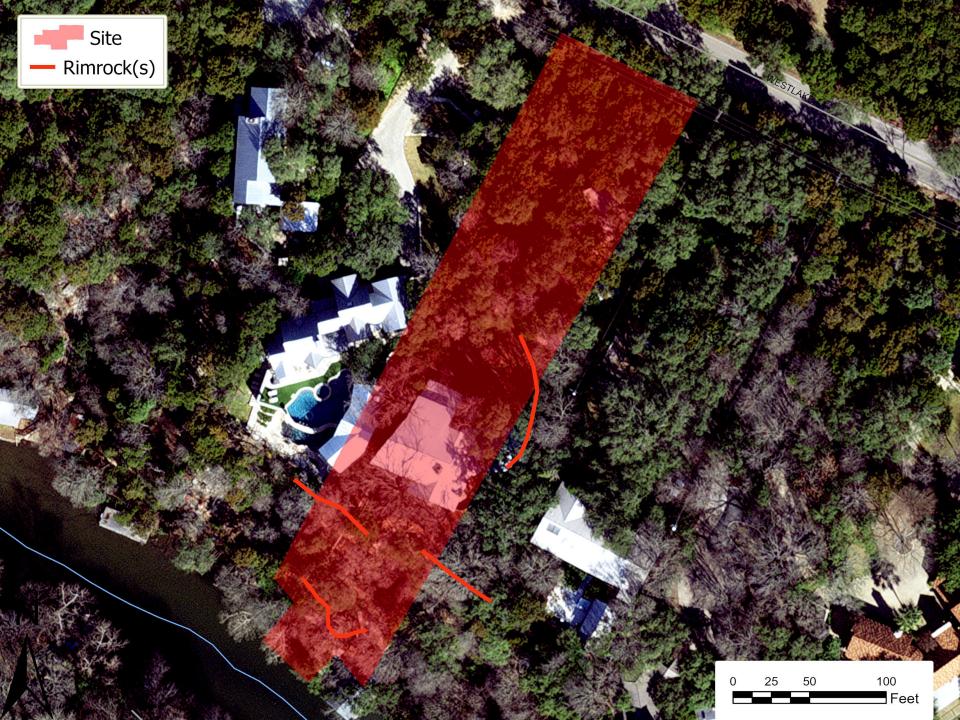

### BACKGROUND

- BOAT DOCK ON THE LAKE
- NEAR RIMROCK
- DEMOLITION AND REPLACEMENT OF
  EXISTING BOAT DOCK

# VARIANCE REQUEST

REQUEST TO VARY FROM LDC 25-8-281(C)(2)(B) TO ALLOW CONSTRUCTION WITHIN 150-FOOT OF CRITICAL ENVIRONMENTAL FEATURE (CEF) BUFFERS.