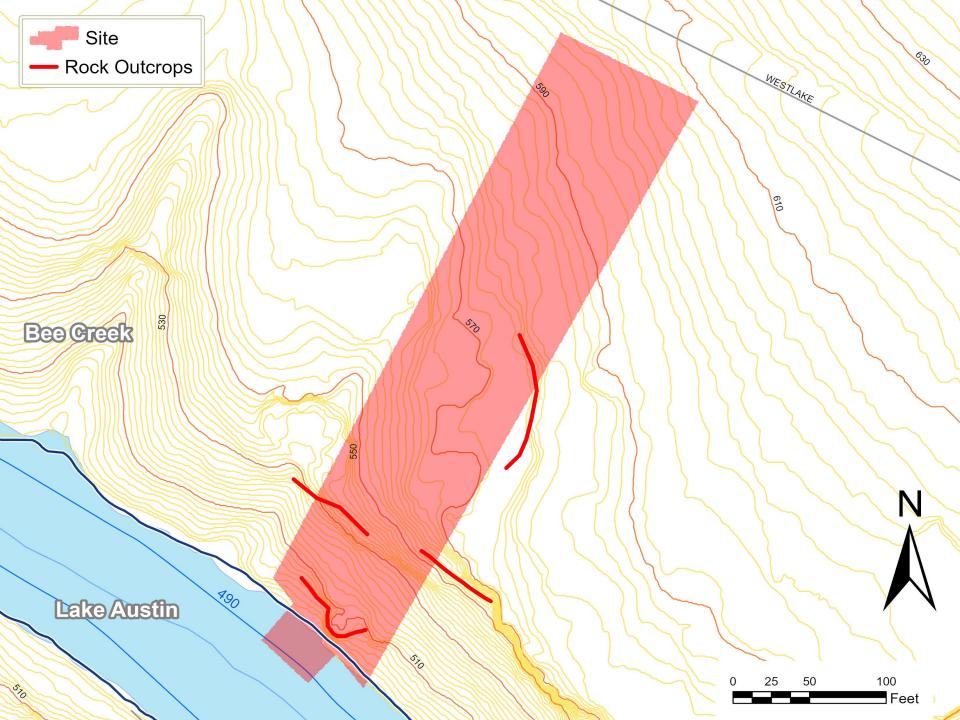

### PROPERTY DATA

- LAKE AUSTIN AND BEE CREEK WATERSHEDS
- WATER SUPPLY RURAL CLASSIFICATION
- CRITICAL ENVIRONMENTAL FEATURES ON
  SITE
- COUNCIL DISTRICT 8

### BACKGROUND

- BOAT DOCK ON THE LAKE
- NEAR RIMROCK
- DEMOLITION AND REPLACEMENT OF
  EXISTING BOAT DOCK

# VARIANCE REQUEST

REQUEST TO VARY FROM LDC 25-8-281(C)(2)(B) TO ALLOW CONSTRUCTION WITHIN 150-FOOT OF CRITICAL ENVIRONMENTAL FEATURE (CEF) BUFFERS.