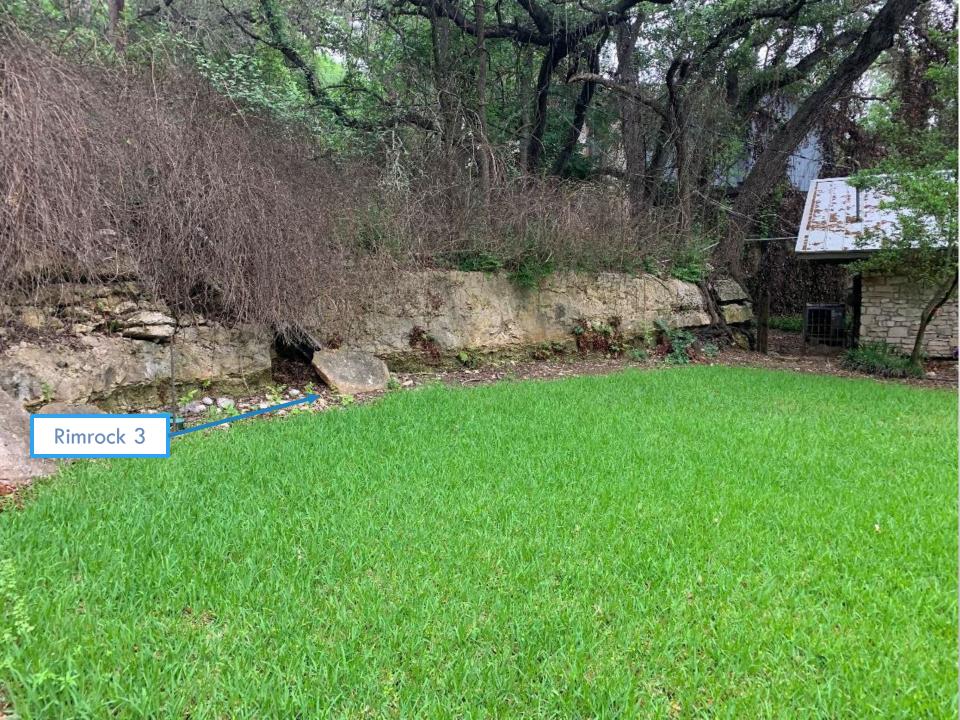

### BACKGROUND

- BOAT DOCK ON THE LAKE
- NEAR RIMROCK
- DEMOLITION AND REPLACEMENT OF
  EXISTING BOAT DOCK