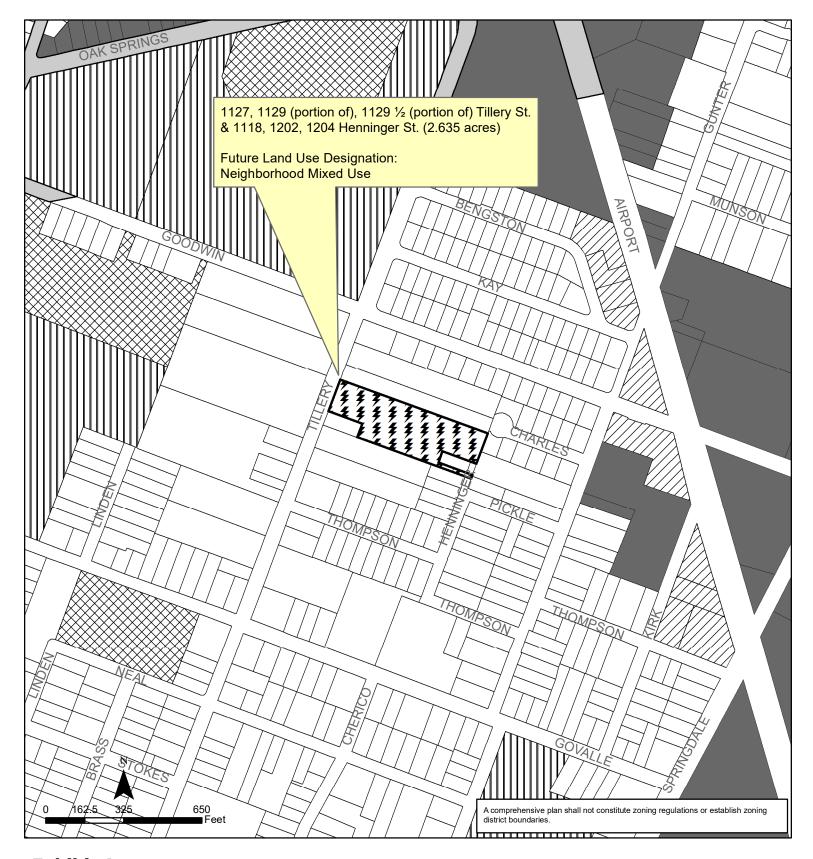

**PART 2.** Ordinance No. 030327-12 is amended to change the land use designation from single family use to neighborhood mixed use for the property located at 1127, 1129 (portion of), 1129 1/2 (portion of) Tillery Street; and 1118, 1202 and 1204 Henninger Street on the future land use map attached as Exhibit "A" and incorporated in this ordinance and described in File No. NPA-2021-0016.05.SH at the Housing and Planning Department.

## Exhibit A Govalle/Johnston Terrace Combined (Govalle) Neighborhood Planning Area NPA-2021-0016.05.SH

This product is for informational purposes and may not have been prepared for or be suitable for legal, engineering, or surveying purposes. It does not represent an on-the-ground survey and represents only the approximate relative location of property boundaries.

This product has been produced by the Housing and Planning Department for the sole purpose of geographic reference. No warranty is made by the City of Austin regarding specific accuracy or completeness.