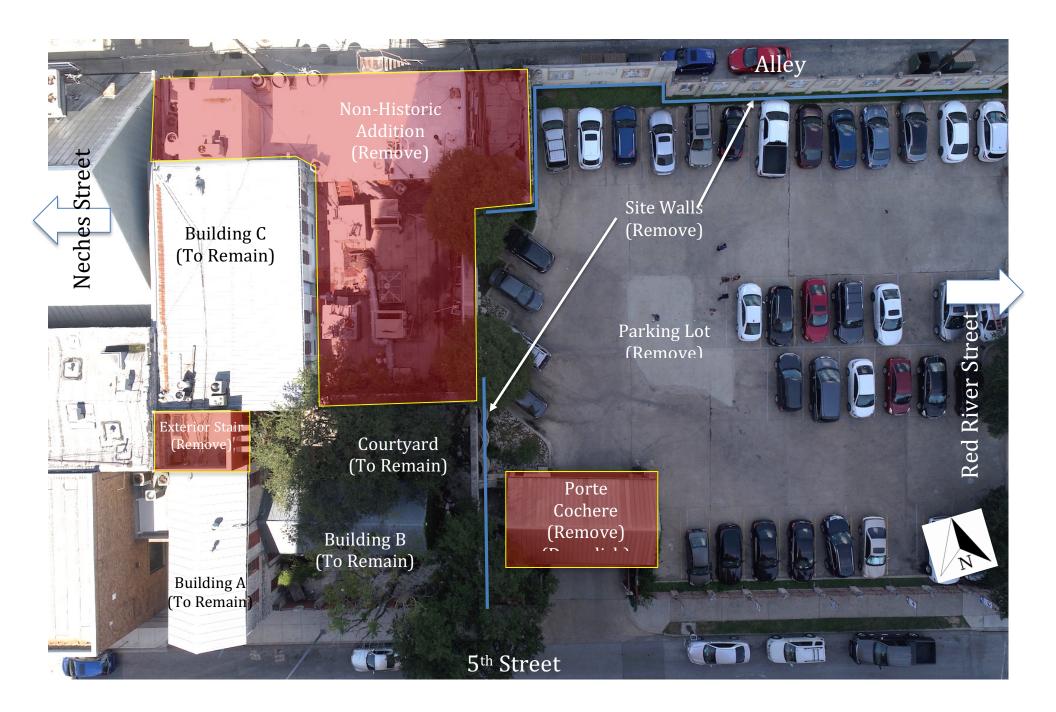

## OLD DEPOT HOTEL SITE Scale: 1/32" = 1'-0"

## **LEGEND**

Austin Landmark Property Boundary Lot 2, Block 60, listed 1977

Historic Building to Remain

Building or Structure to be Removed

## **BUILDING/STRUCTURE**

- A 1872; part of original Depot Hotel, later residences, professional offices, restaurants
- 1872; part of original Depot Hotel, later residences, professional offices, restaurants
- 1872; part of original Depot Hotel, later residences, commercial offices, restaurants
- 1929; Remnant wall of Austin Cat and Dog Hospital, majority removed in 1987
- 1947; Capitol Air Conditioning, remodeled in 1978 and 1997 for restaurant use
- 1965c; Commercial kitchen, remodeled in 1997
- 1992; Chimney replaces original front door, transom, and sidelights
- 1997; Porte Cochere, existing fence and stair