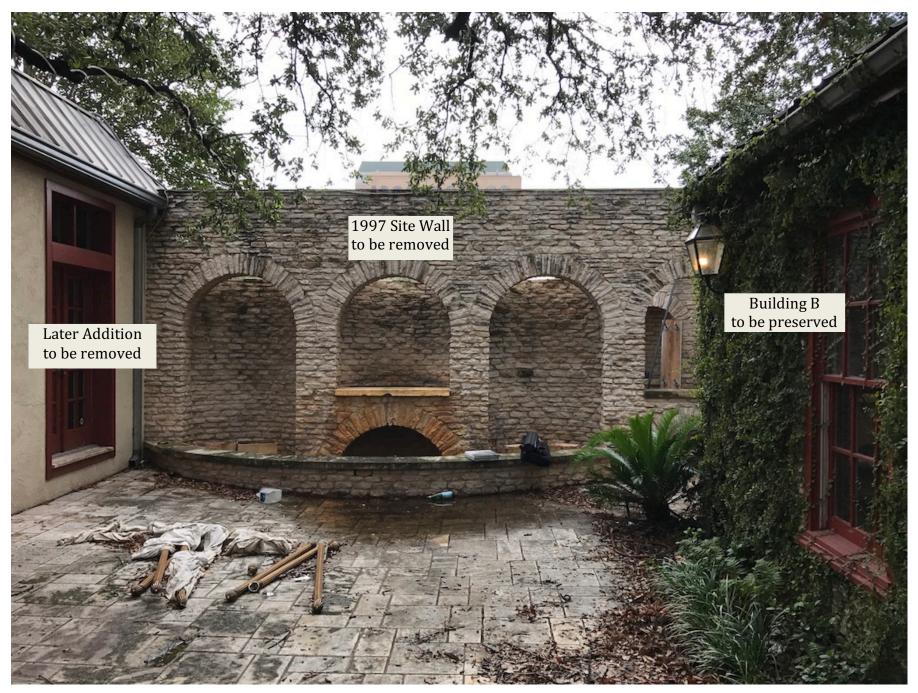

South Elevation of Building C at Courtyard (camera facing northwest)

East Elevation of Building A, North Elevation of Building B at courtyard (camera facing southwest)

South Elevation of Porte Cochere at driveway from E 5<sup>th</sup> Street, beyond Landmark boundary (camera facing northwest)

## **BUILDING/STRUCTURE**

- A 1872; part of original Depot Hotel, later residences, professional offices, restaurants
- 1872; part of original Depot Hotel, later residences, professional offices, restaurants
- 1872; part of original Depot Hotel, later residences, commercial offices, restaurants
- 1929; Remnant wall of Austin Cat and Dog Hospital, majority removed in 1987
- 1947; Capitol Air Conditioning, remodeled in 1978 and 1997 for restaurant use
- 1965c; Commercial kitchen, remodeled in 1997
- 1992; Chimney replaces original front door, transom, and sidelights
- 1997; Porte Cochere, existing fence and stair