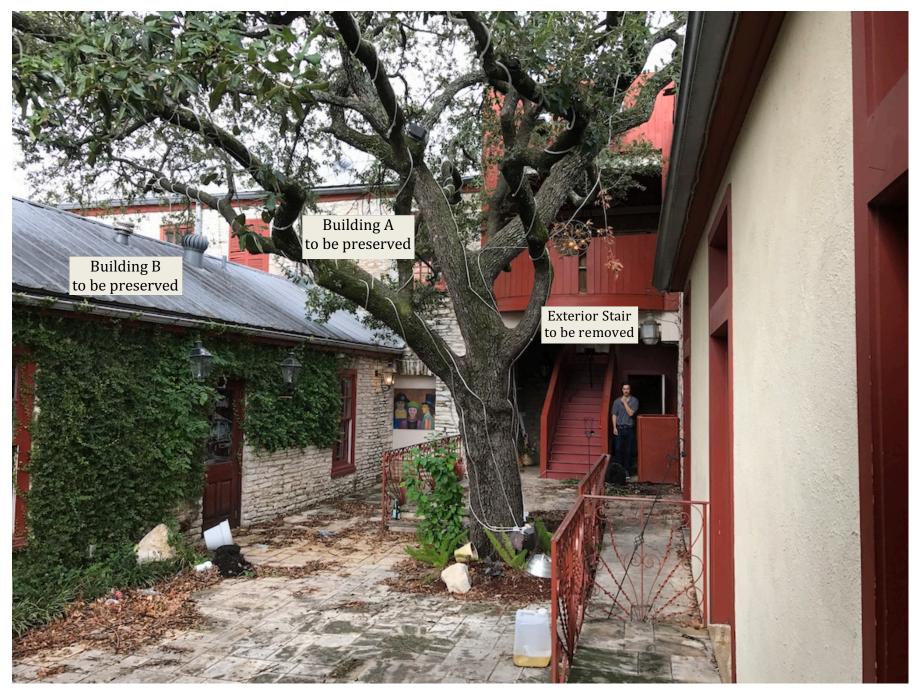

South Elevation of Building C at Courtyard (camera facing northwest)

East Elevation of Building A, North Elevation of Building B at courtyard (camera facing southwest)

South Elevation of Porte Cochere at driveway from E 5<sup>th</sup> Street, beyond Landmark boundary (camera facing northwest)

## **BUILDING/STRUCTURE**

- A 1872; part of original Depot Hotel, later residences, professional offices, restaurants
- 1872; part of original Depot Hotel, later residences, professional offices, restaurants
- 1872; part of original Depot Hotel, later residences, commercial offices, restaurants
- 1929; Remnant wall of Austin Cat and Dog Hospital, majority removed in 1987
- 1947; Capitol Air Conditioning, remodeled in 1978 and 1997 for restaurant use
- 1965c; Commercial kitchen, remodeled in 1997
- 1992; Chimney replaces original front door, transom, and sidelights
- 1997; Porte Cochere, existing fence and stair