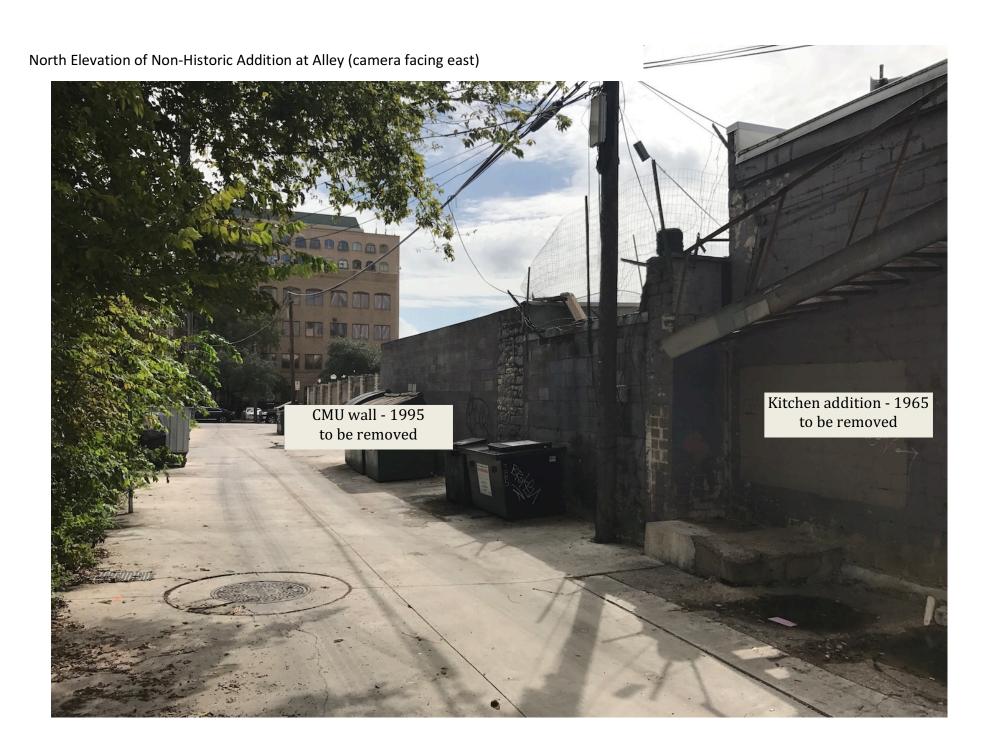

North Elevation of Alley (camera facing west)

West Elevation of Building B, shown with building at 500 E. 5<sup>th</sup> Street (camera facing north)

## **BUILDING/STRUCTURE**

- A 1872; part of original Depot Hotel, later residences, professional offices, restaurants
- 1872; part of original Depot Hotel, later residences, professional offices, restaurants
- 1872; part of original Depot Hotel, later residences, commercial offices, restaurants
- 1929; Remnant wall of Austin Cat and Dog Hospital, majority removed in 1987
- 1947; Capitol Air Conditioning, remodeled in 1978 and 1997 for restaurant use
- 1965c; Commercial kitchen, remodeled in 1997
- 1992; Chimney replaces original front door, transom, and sidelights
- 1997; Porte Cochere, existing fence and stair