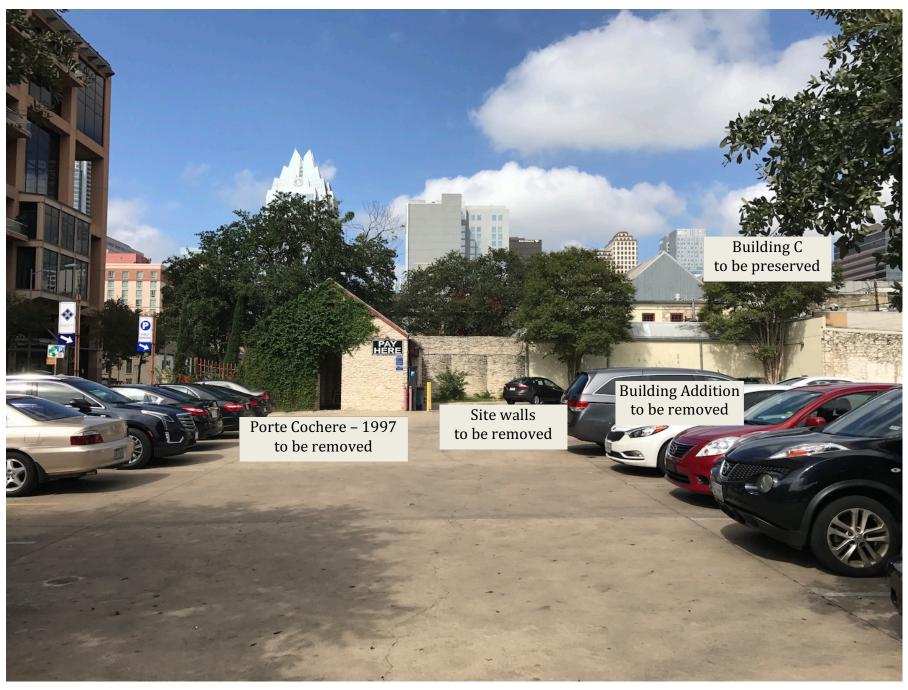

East Elevation of Non-Historic Addition, Site Walls at Parking Lot (camera facing north)

East Elevation of Porte Cochere, Site Walls, Non-Historic Addition at from Parking Lot/Red River Street (camera facing west)

## **BUILDING/STRUCTURE**

- A 1872; part of original Depot Hotel, later residences, professional offices, restaurants
- 1872; part of original Depot Hotel, later residences, professional offices, restaurants
- 1872; part of original Depot Hotel, later residences, commercial offices, restaurants
- 1929; Remnant wall of Austin Cat and Dog Hospital, majority removed in 1987
- 1947; Capitol Air Conditioning, remodeled in 1978 and 1997 for restaurant use
- 1965c; Commercial kitchen, remodeled in 1997
- 1992; Chimney replaces original front door, transom, and sidelights
- 1997; Porte Cochere, existing fence and stair