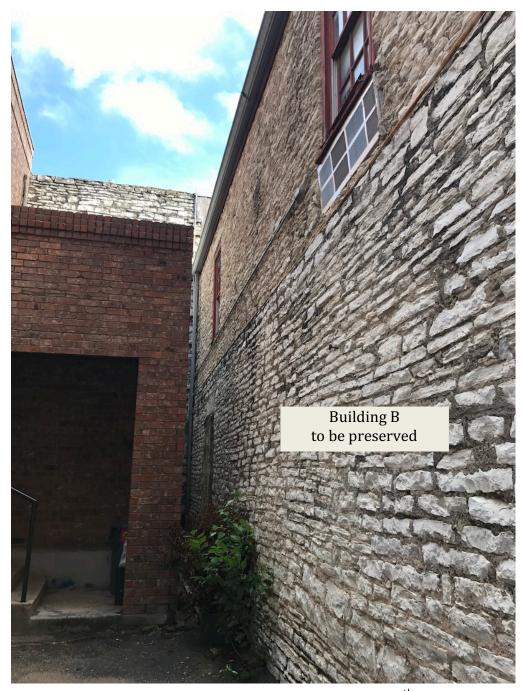

South Elevation of Building C at Courtyard (camera facing northwest)

East Elevation of Building A, North Elevation of Building B at courtyard (camera facing southwest)

South Elevation of Porte Cochere at driveway from E 5<sup>th</sup> Street, beyond Landmark boundary (camera facing northwest)

## **BUILDING/STRUCTURE**

- A 1872; part of original Depot Hotel, later residences, professional offices, restaurants
- 1872; part of original Depot Hotel, later residences, professional offices, restaurants
- 1872; part of original Depot Hotel, later residences, commercial offices, restaurants
- 1929; Remnant wall of Austin Cat and Dog Hospital, majority removed in 1987
- 1947; Capitol Air Conditioning, remodeled in 1978 and 1997 for restaurant use
- 1965c; Commercial kitchen, remodeled in 1997
- 1992; Chimney replaces original front door, transom, and sidelights
- 1997; Porte Cochere, existing fence and stair