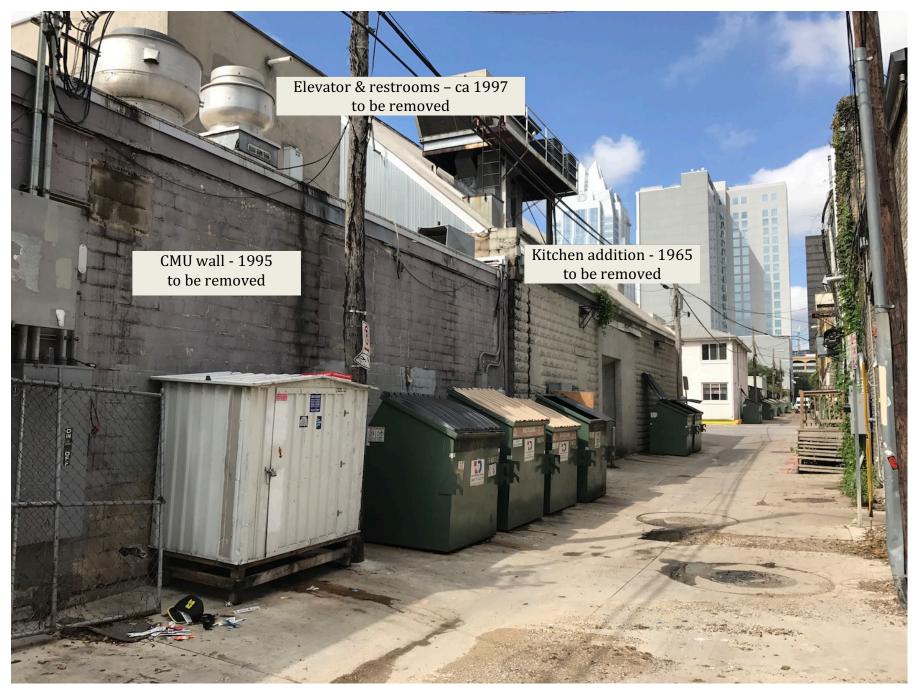

North Elevation of Alley (camera facing west)

West Elevation of Building B, shown with building at 500 E. 5<sup>th</sup> Street (camera facing north)

## **BUILDING/STRUCTURE**

- A 1872; part of original Depot Hotel, later residences, professional offices, restaurants
- 1872; part of original Depot Hotel, later residences, professional offices, restaurants
- 1872; part of original Depot Hotel, later residences, commercial offices, restaurants
- 1929; Remnant wall of Austin Cat and Dog Hospital, majority removed in 1987
- 1947; Capitol Air Conditioning, remodeled in 1978 and 1997 for restaurant use
- 1965c; Commercial kitchen, remodeled in 1997
- 1992; Chimney replaces original front door, transom, and sidelights
- 1997; Porte Cochere, existing fence and stair