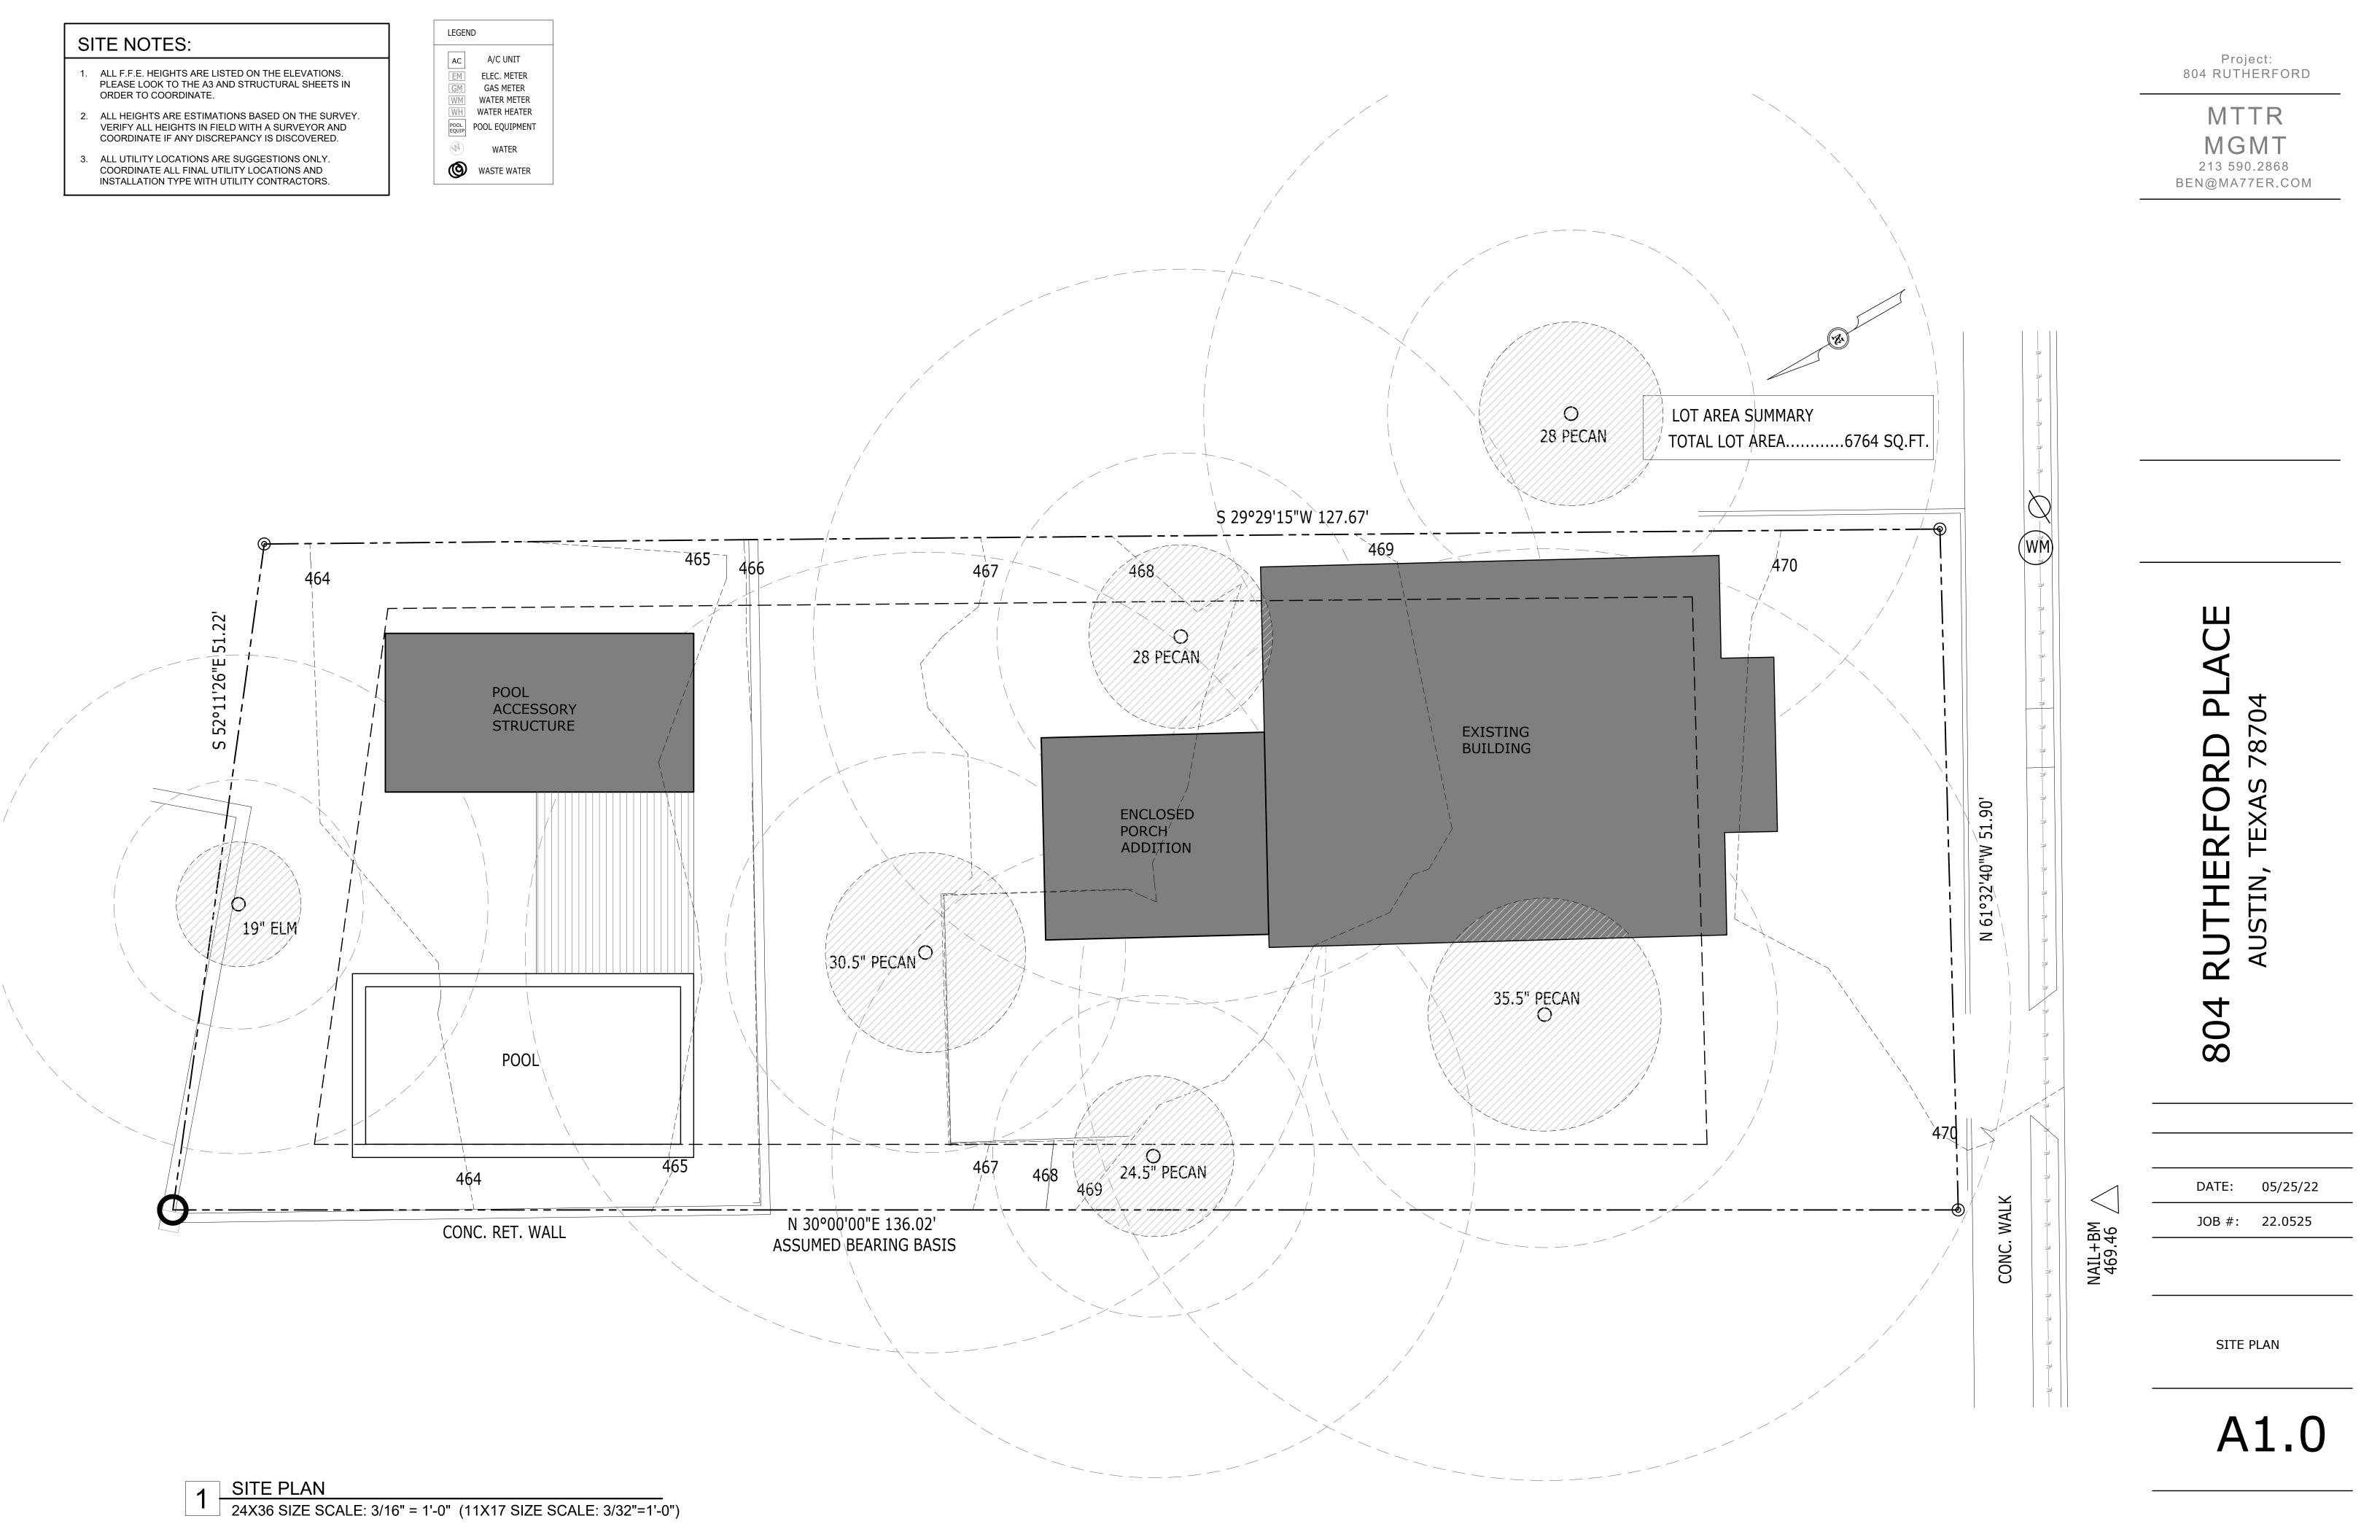

## 804 RUTHERFORD PLACE, AUSTIN, TEXAS 78704

LOT

CONC. RET. WAL

(132,00')

CONC. RET. WALL

SURVEYOR'S

AC AC

129.721 W"31'95°92'S

WOOD's DECK

DRIVE

ASSUMED BEARING BASIS

UTILITY POLE

PIPE

(co.cox)

1'26"E

52

 $\mathbb{C}$ 

LOT

LOT

ROCK FOOTER- MTTR
MGMT
213 590.2868
BEN@MA77ER.COM

SUMMARY AREA LOT TOTAL 19.45 <u></u> LOT 10 BLOCK "1 DUPLEX (4, CONC CONC. 4.0' (51.80')N 61°32'40"W CONC. 7.8' 34.9'

DATE: 05/25/22 JOB #: 22.0525

AUSTI

804

SURVEY

A0.0

1 SURVEY
24X36 SIZE SCALE: 1" = 1/8" (11X17 SIZE SCALE: 1" = 1/16")

NAIL+BM

(60.0/x)

 $\bigcirc$ 