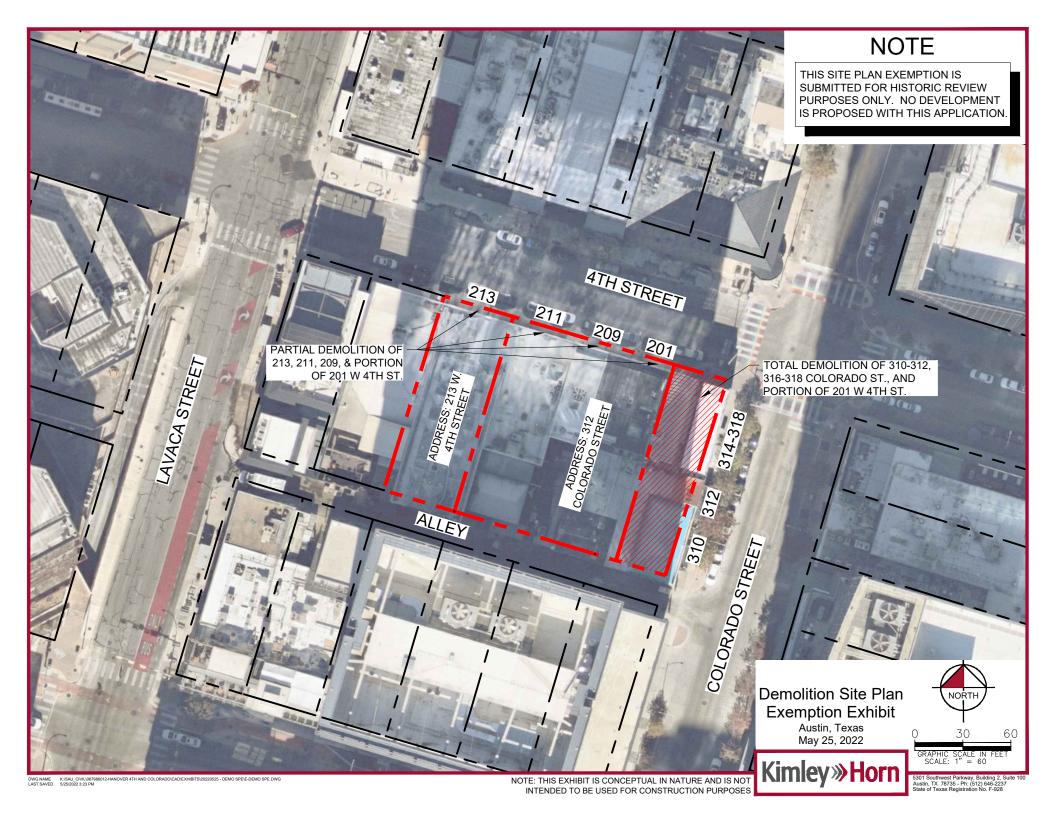

### **Site Plan Exemption Request Form**

Building a Better and Safer Austin Together

|                                                                                                                                                                                     | <u>DevelopmentATX.com</u>   Phor<br>For submittal and fee informatior                                                                                                                                                                             |                                                                                         |                                                                              |                                                                                                                                          |
|-------------------------------------------------------------------------------------------------------------------------------------------------------------------------------------|---------------------------------------------------------------------------------------------------------------------------------------------------------------------------------------------------------------------------------------------------|-----------------------------------------------------------------------------------------|------------------------------------------------------------------------------|------------------------------------------------------------------------------------------------------------------------------------------|
| Cita Address. 213                                                                                                                                                                   | W. 4th Street                                                                                                                                                                                                                                     |                                                                                         |                                                                              |                                                                                                                                          |
|                                                                                                                                                                                     |                                                                                                                                                                                                                                                   |                                                                                         |                                                                              |                                                                                                                                          |
| Project Name: <u>I H</u>                                                                                                                                                            | C 4th and Colorado                                                                                                                                                                                                                                |                                                                                         |                                                                              |                                                                                                                                          |
| Legal Description:                                                                                                                                                                  | LOT 10, BLOCK 28, ORK                                                                                                                                                                                                                             | GINAL CIT                                                                               | Y of Austin                                                                  |                                                                                                                                          |
| Zoning: CBD                                                                                                                                                                         | Watershed: La                                                                                                                                                                                                                                     | ıdv Bird La                                                                             | ıke                                                                          | Flood Plain? □Yes ⊠No                                                                                                                    |
|                                                                                                                                                                                     | s): Cocktail Lounge                                                                                                                                                                                                                               |                                                                                         |                                                                              |                                                                                                                                          |
|                                                                                                                                                                                     |                                                                                                                                                                                                                                                   |                                                                                         |                                                                              |                                                                                                                                          |
| Proposed Land Use                                                                                                                                                                   |                                                                                                                                                                                                                                                   |                                                                                         |                                                                              |                                                                                                                                          |
|                                                                                                                                                                                     | ription of the Development be                                                                                                                                                                                                                     | •                                                                                       |                                                                              |                                                                                                                                          |
|                                                                                                                                                                                     |                                                                                                                                                                                                                                                   |                                                                                         |                                                                              | portion of 201 W 4th and all of 209                                                                                                      |
| 211, and 213 W 4th                                                                                                                                                                  | and a total demolition of 310-3                                                                                                                                                                                                                   | 312 and 31                                                                              | 6-318 Colorado S                                                             | St. No Development is proposed wi                                                                                                        |
| Attach a d                                                                                                                                                                          | eparate application has been submaterialed description of the proporasite plat or survey plan that gra                                                                                                                                            | sed develo                                                                              | pment in a memo                                                              |                                                                                                                                          |
| <ul> <li>existing tree</li> <li>buildings</li> <li>parking area</li> <li>roadways/st</li> <li>accessible p</li> <li>access route</li> <li>all areas of icover (existing)</li> </ul> | <ul> <li>limits a</li> <li>location</li> <li>reets</li> <li>on-site</li> <li>number</li> <li>or dem</li> <li>mpervious</li> </ul>                                                                                                                 | and type of<br>on of constressewage (se<br>er of current<br>nolished (if<br>ed and a ce | eptic) system<br>ly occupied resic<br>5 or more, tenant                      | ree protection)  dential units to be closed  notification may be  ne required with your                                                  |
| ı, C.J. Ponton, P.E.                                                                                                                                                                |                                                                                                                                                                                                                                                   |                                                                                         | , do                                                                         | hereby certify that I am the                                                                                                             |
| provided) of this desc                                                                                                                                                              | ( <i>Name</i> ) r's agent ( <i>to act as the owner's</i> cribed property, and in this capa ts pursuant to Chapter 25-5-2 o                                                                                                                        | acity, submi                                                                            | t this request for                                                           | exemption from the site plan                                                                                                             |
| any site work, the a  2. Although the propo of restrictive covens 3. The approval of this Code or other appli 4. The approval notice                                                | sed development does not require approval of the subdivision or issue sed development complies with all ants and/or deed restrictions; is exemption request does not constable requirements, which include the with paid receipt shall be clearly | ance of a build applicable stitute authous the use or posted on s                       | Iding, remodel, an zoning regulations rization to violate a occupancy of the | d/or demolition permit; , it does not prohibit enforcement any provisions of the Austin City improvement. rom the elements at all times. |
| , •                                                                                                                                                                                 | ature of Requester)                                                                                                                                                                                                                               | 0 400                                                                                   | A4: TV 70-                                                                   | 705                                                                                                                                      |
| Address: 5301 Sou                                                                                                                                                                   | thwest Parkway, Building 2,                                                                                                                                                                                                                       | Suite 100.                                                                              | Austin, IX /8/                                                               | 35                                                                                                                                       |

# **Site Plan Exemption Request** Form

Building a Better and Safer Austin Together

| <u>DevelopmentATX.com</u>   Phone: 311 (or 512-974-2000 outside Austin) For submittal and fee information, see <u>austintexas.gov/digitaldevelopment</u>                                                                                                                                                                                                                                                                                                                                                                                                                                                                                                                                                                                                                                                                                                                                                                                                                                                                                                                                                                                                                                                                                                                                                                                                                                                                                                                                                                                                                                                                                                                                                                                                                                                                                                                                                                                                                                                                                                                                                                       |
|--------------------------------------------------------------------------------------------------------------------------------------------------------------------------------------------------------------------------------------------------------------------------------------------------------------------------------------------------------------------------------------------------------------------------------------------------------------------------------------------------------------------------------------------------------------------------------------------------------------------------------------------------------------------------------------------------------------------------------------------------------------------------------------------------------------------------------------------------------------------------------------------------------------------------------------------------------------------------------------------------------------------------------------------------------------------------------------------------------------------------------------------------------------------------------------------------------------------------------------------------------------------------------------------------------------------------------------------------------------------------------------------------------------------------------------------------------------------------------------------------------------------------------------------------------------------------------------------------------------------------------------------------------------------------------------------------------------------------------------------------------------------------------------------------------------------------------------------------------------------------------------------------------------------------------------------------------------------------------------------------------------------------------------------------------------------------------------------------------------------------------|
| o de de maria de momentario, sos <u>escritos es gonos gonos gonos.</u>                                                                                                                                                                                                                                                                                                                                                                                                                                                                                                                                                                                                                                                                                                                                                                                                                                                                                                                                                                                                                                                                                                                                                                                                                                                                                                                                                                                                                                                                                                                                                                                                                                                                                                                                                                                                                                                                                                                                                                                                                                                         |
| Site Address: 312 Colorado Street                                                                                                                                                                                                                                                                                                                                                                                                                                                                                                                                                                                                                                                                                                                                                                                                                                                                                                                                                                                                                                                                                                                                                                                                                                                                                                                                                                                                                                                                                                                                                                                                                                                                                                                                                                                                                                                                                                                                                                                                                                                                                              |
| Project Name: THC 4th and Colorado                                                                                                                                                                                                                                                                                                                                                                                                                                                                                                                                                                                                                                                                                                                                                                                                                                                                                                                                                                                                                                                                                                                                                                                                                                                                                                                                                                                                                                                                                                                                                                                                                                                                                                                                                                                                                                                                                                                                                                                                                                                                                             |
| LOT 7 DLOCK 00 ODICINAL CITY of Accessor                                                                                                                                                                                                                                                                                                                                                                                                                                                                                                                                                                                                                                                                                                                                                                                                                                                                                                                                                                                                                                                                                                                                                                                                                                                                                                                                                                                                                                                                                                                                                                                                                                                                                                                                                                                                                                                                                                                                                                                                                                                                                       |
| Legal Description: LOT 7, BLOCK 28, ORIGINAL CITY of Austin                                                                                                                                                                                                                                                                                                                                                                                                                                                                                                                                                                                                                                                                                                                                                                                                                                                                                                                                                                                                                                                                                                                                                                                                                                                                                                                                                                                                                                                                                                                                                                                                                                                                                                                                                                                                                                                                                                                                                                                                                                                                    |
| Zoning: CBD Watershed: Lady Bird Lake Flood Plain? □Yes ⊠No                                                                                                                                                                                                                                                                                                                                                                                                                                                                                                                                                                                                                                                                                                                                                                                                                                                                                                                                                                                                                                                                                                                                                                                                                                                                                                                                                                                                                                                                                                                                                                                                                                                                                                                                                                                                                                                                                                                                                                                                                                                                    |
| •                                                                                                                                                                                                                                                                                                                                                                                                                                                                                                                                                                                                                                                                                                                                                                                                                                                                                                                                                                                                                                                                                                                                                                                                                                                                                                                                                                                                                                                                                                                                                                                                                                                                                                                                                                                                                                                                                                                                                                                                                                                                                                                              |
| Existing Land Use(s): Cocktail Lounge                                                                                                                                                                                                                                                                                                                                                                                                                                                                                                                                                                                                                                                                                                                                                                                                                                                                                                                                                                                                                                                                                                                                                                                                                                                                                                                                                                                                                                                                                                                                                                                                                                                                                                                                                                                                                                                                                                                                                                                                                                                                                          |
| Proposed Land Use(s): N/A                                                                                                                                                                                                                                                                                                                                                                                                                                                                                                                                                                                                                                                                                                                                                                                                                                                                                                                                                                                                                                                                                                                                                                                                                                                                                                                                                                                                                                                                                                                                                                                                                                                                                                                                                                                                                                                                                                                                                                                                                                                                                                      |
| Brief/General Description of the Development being sought:                                                                                                                                                                                                                                                                                                                                                                                                                                                                                                                                                                                                                                                                                                                                                                                                                                                                                                                                                                                                                                                                                                                                                                                                                                                                                                                                                                                                                                                                                                                                                                                                                                                                                                                                                                                                                                                                                                                                                                                                                                                                     |
| SPE is submitted solely to request Historic review of the partial demolition of a portion of 201 W 4th and all of 209                                                                                                                                                                                                                                                                                                                                                                                                                                                                                                                                                                                                                                                                                                                                                                                                                                                                                                                                                                                                                                                                                                                                                                                                                                                                                                                                                                                                                                                                                                                                                                                                                                                                                                                                                                                                                                                                                                                                                                                                          |
| 211, and 213 W 4th and a total demolition of 310-312 and 316-318 Colorado St. No Development is proposed with                                                                                                                                                                                                                                                                                                                                                                                                                                                                                                                                                                                                                                                                                                                                                                                                                                                                                                                                                                                                                                                                                                                                                                                                                                                                                                                                                                                                                                                                                                                                                                                                                                                                                                                                                                                                                                                                                                                                                                                                                  |
| this application. A separate application has been submitted for the 213 W 4th St. address that is part of this development.  Attach a detailed description of the proposed development in a memorandum or letter and a site plat or survey plan that graphically indicates, but is not limited to:                                                                                                                                                                                                                                                                                                                                                                                                                                                                                                                                                                                                                                                                                                                                                                                                                                                                                                                                                                                                                                                                                                                                                                                                                                                                                                                                                                                                                                                                                                                                                                                                                                                                                                                                                                                                                             |
| <ul> <li>existing trees</li> <li>buildings</li> <li>parking areas</li> <li>roadways/streets</li> <li>accessible parking</li> <li>access route</li> <li>all areas of impervious cover (existing &amp; proposed)</li> <li>erosion controls (i.e.: silt fencing, tree protection)</li> <li>limits and type of construction</li> <li>location of construction</li> <li>on-site sewage (septic) system</li> <li>number of currently occupied residential units to be closed or demolished (if 5 or more, tenant notification may be required and a certified form may be required with your application per LDC 25-1-712)</li> </ul>                                                                                                                                                                                                                                                                                                                                                                                                                                                                                                                                                                                                                                                                                                                                                                                                                                                                                                                                                                                                                                                                                                                                                                                                                                                                                                                                                                                                                                                                                                |
| , C.J. Ponton, P.E. , do hereby certify that I am the                                                                                                                                                                                                                                                                                                                                                                                                                                                                                                                                                                                                                                                                                                                                                                                                                                                                                                                                                                                                                                                                                                                                                                                                                                                                                                                                                                                                                                                                                                                                                                                                                                                                                                                                                                                                                                                                                                                                                                                                                                                                          |
| (Name)  owner ⋉owner's agent (to act as the owner's agent, written authorization from the owner must be provided) of this described property, and in this capacity, submit this request for exemption from the site plan submittal requirements pursuant to Chapter 25-5-2 of the City of Austin Land Development Code.                                                                                                                                                                                                                                                                                                                                                                                                                                                                                                                                                                                                                                                                                                                                                                                                                                                                                                                                                                                                                                                                                                                                                                                                                                                                                                                                                                                                                                                                                                                                                                                                                                                                                                                                                                                                        |
| Furthermore, I certify and acknowledge that:  1. Although the proposed development does not require a formal site plan approval, it may require, prior to beginning any site work, the approval of the subdivision or issuance of a building, remodel, and/or demolition permit;  2. Although the proposed development complies with all applicable zoning regulations, it does not prohibit enforcement of restrictive covenants and/or deed restrictions;  3. The approval of this exemption request does not constitute authorization to violate any provisions of the Austin City Code or other applicable requirements, which includes the use or occupancy of the improvement.  4. The approval notice with paid receipt shall be clearly posted on site and protected from the elements at all times.  Date:  Date:  Date:  Date:  Description:  Dividuous Phone:  Dividuous Phone: |
| (Signature of Requester)                                                                                                                                                                                                                                                                                                                                                                                                                                                                                                                                                                                                                                                                                                                                                                                                                                                                                                                                                                                                                                                                                                                                                                                                                                                                                                                                                                                                                                                                                                                                                                                                                                                                                                                                                                                                                                                                                                                                                                                                                                                                                                       |
| Address: 5301 Southwest Parkway, Building 2, Suite 100, Austin, TX 78735                                                                                                                                                                                                                                                                                                                                                                                                                                                                                                                                                                                                                                                                                                                                                                                                                                                                                                                                                                                                                                                                                                                                                                                                                                                                                                                                                                                                                                                                                                                                                                                                                                                                                                                                                                                                                                                                                                                                                                                                                                                       |