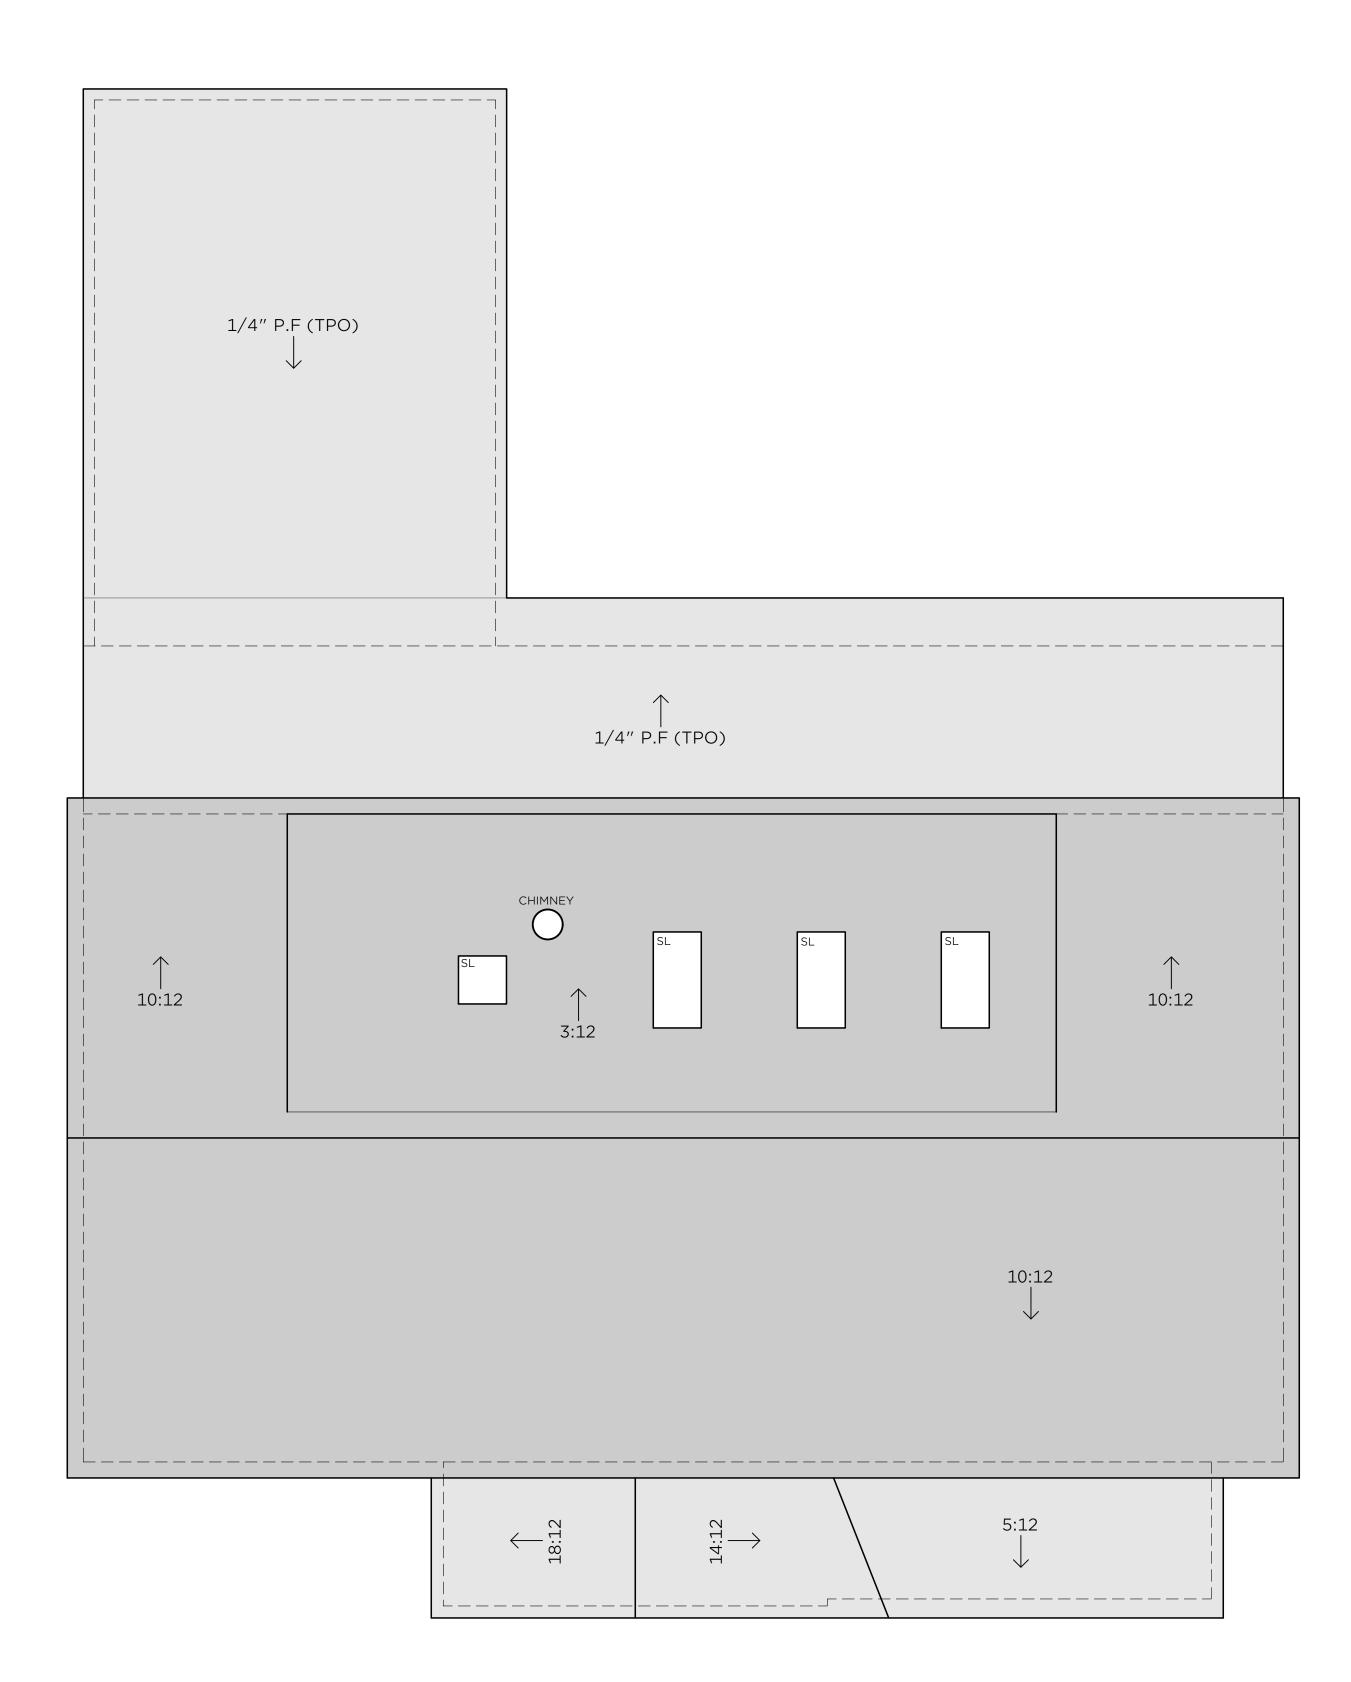

SITEPLAN
-

SCALE: 1/8"=1'-0"

REFERENCE FLOORPLANS

SCALE: 1/4"=1'-0"

STUART SAMPLEY ARCHITECT P 512-771-8856

STUARTSAMPLEYARCHITECT.COM

EXTERIOR ELEVATIONS SCALE: 1/4"=1'-0"