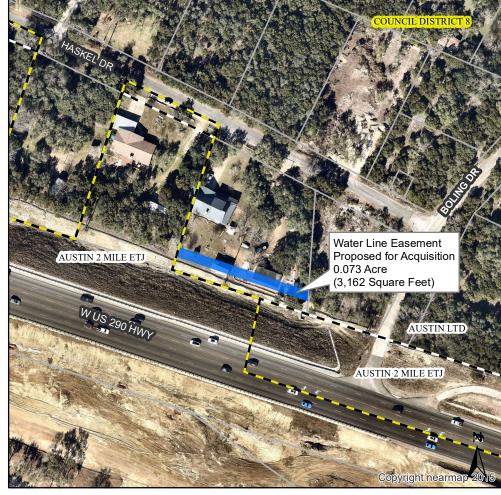

## Water Line Easement Proposed for Acquisition Located at 8311 Haskel Drive

Water Line Easement Proposed for Acquisition

Property of Interest

City of Austin Property Lot Lines

Nearmap US Vertical Imagery, ESRI

This product has been produced by the City of Austin for the sole purpose of geographic reference. No warranty is made by the City of Austin regarding specific accuracy or completeness.

Produced by M McDonald, 5/4/2022 File number 5221.14