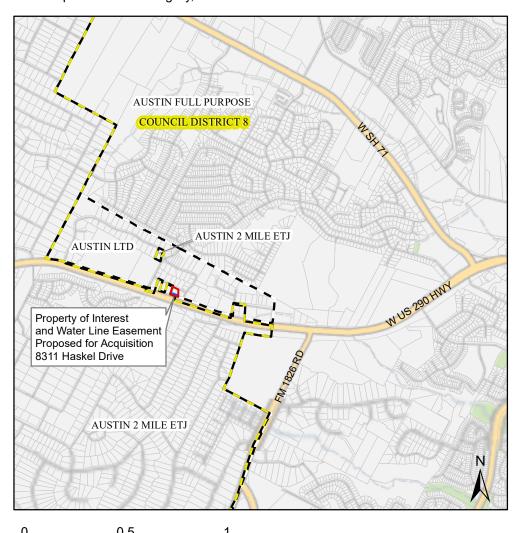

City Council Districts and Jurisdiction Boundarles

Jurisdiction Boundaries Only

This product is for informational purposes and may not have been prepared for or be suitable for legal, engineering, or surveying purposes. It does not represent an on-the-ground survey and represents only the approximate relative location of property boundaries.

This product has been produced by the City of Austin for the sole purpose of geographic reference. No warranty is made by the City of Austin regarding specific accuracy or completeness.

Produced by M McDonald, 5/4/2022 File number 5221.14