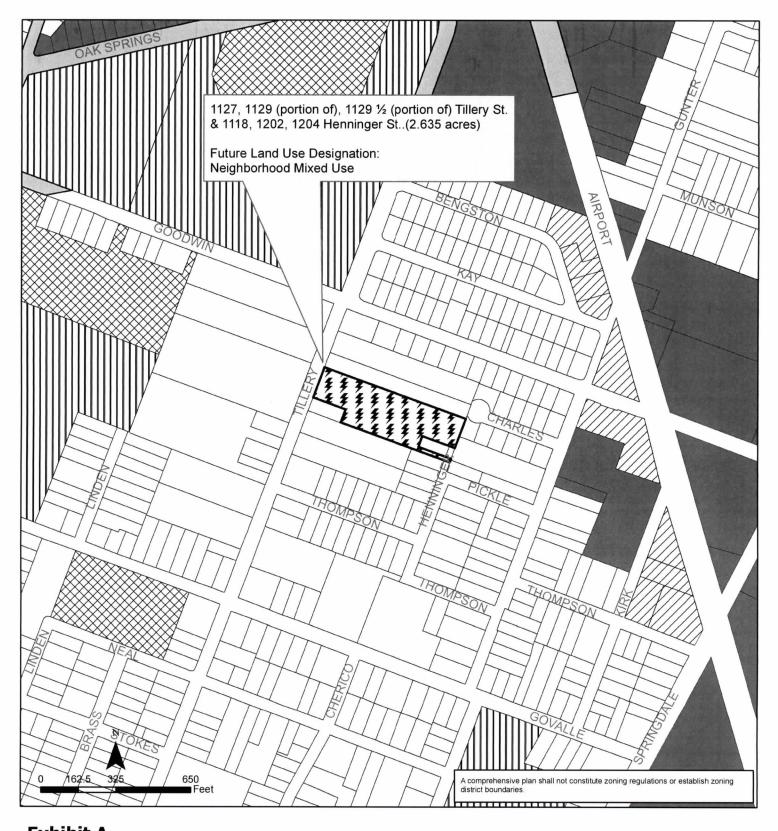

## BE IT ORDAINED BY THE CITY COUNCIL OF THE CITY OF AUSTIN:

- **PART 1.** Ordinance No. 030327-12 adopted the Govalle/Johnston Terrace Combined Neighborhood Plan as an element of the Imagine Austin Comprehensive Plan.
- **PART 2.** Ordinance No. 030327-12 is amended to change the land use designation from single family use to neighborhood mixed use for the property located at 1127, 1129 (portion of), 1129 ½ (portion of) Tillery Street; and 1118, 1202 and 1204 Henninger Street on the future land use map attached as **Exhibit "A"** and incorporated in this ordinance and described in File No. NPA-2021-0016.05.SH at the Housing and Planning Department.

## Exhibit A Govalle/Johnston Terrace Combined (Govalle) Neighborhood Planning Area NPA-2021-0016.05.SH

This product is for informational purposes and may not have been prepared for or be suitable for legal, engineering, or surveying purposes. It does not represent an on-the-ground survey and represents only the approximate relative location of property boundaries.