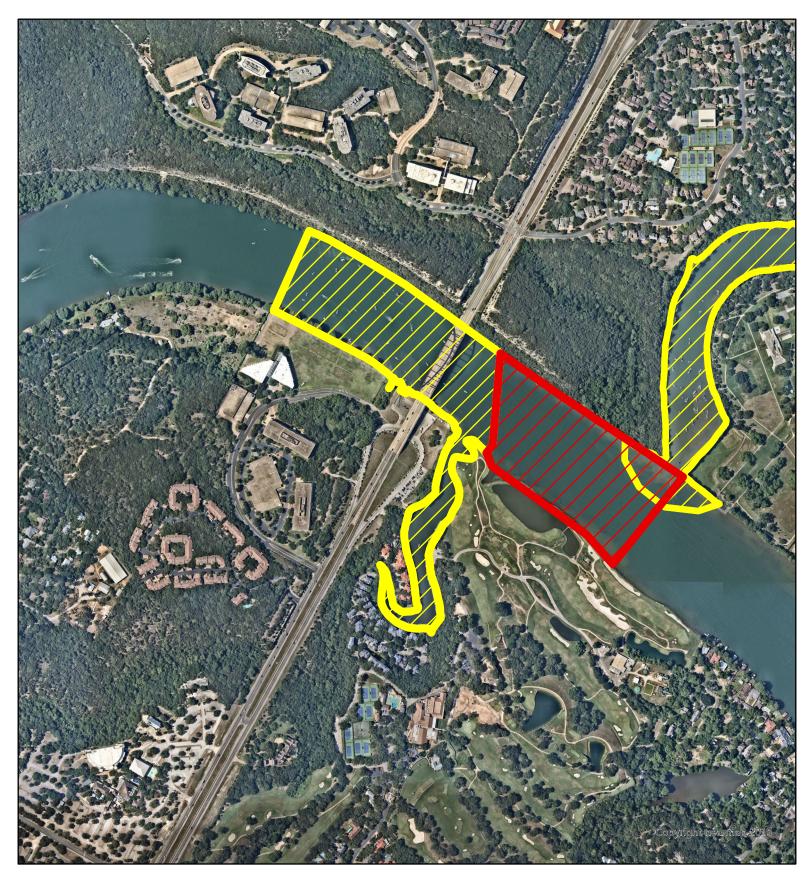

## Proposed No Wake Zone Pennybacker Bridge

INFORMATION SYSTEMS

Date Saved: 6/2/2022 Created by: AP 7657 12,220 6,110 0 12,220 Feet

This map was created by the Info Systems -Business Technology Unit of the Austin Police Department for the sole purpose of the geographic display of crime.