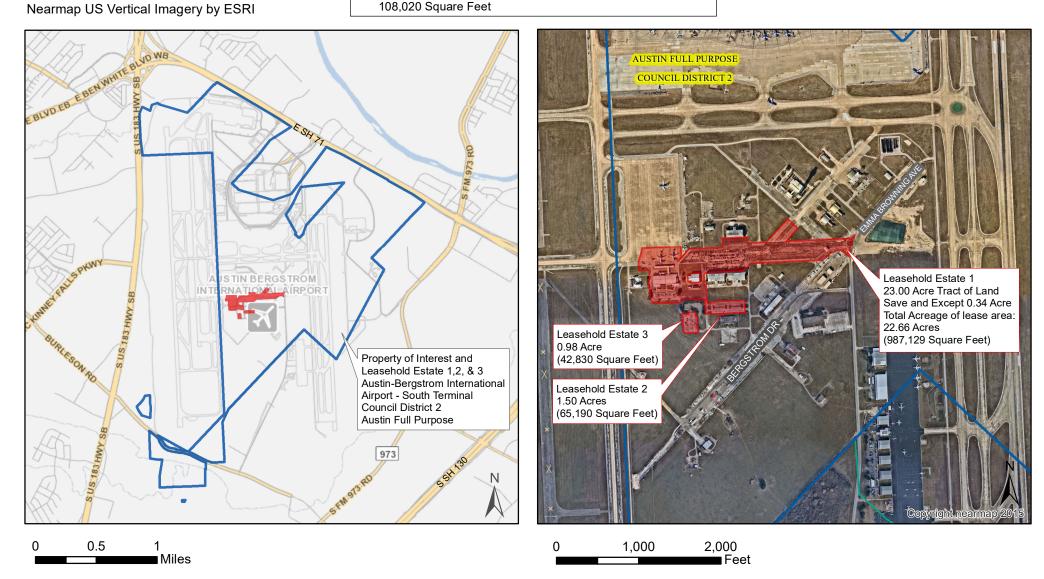

## Leasehold Estate Located at the South Terminal of Austin-Bergstrom International Airport

Travis County Appraisal District Parcels

Leasehold Estate

Property of Interest

Leasehold Estate 1,2, & 3 Total

1,095,149 Square Feet

25.14 Acres

Leasehold Estate 1

987,129 Square Feet

Leasehold Estate 2 & 3 Total

22.66 Acres

2.48 Acres

This product is for informational purposes and may not have been prepared for or be suitable for legal, engineering, or surveying purposes. It does not represent an on-the-ground survey and represents only the approximate relative location of property boundaries.