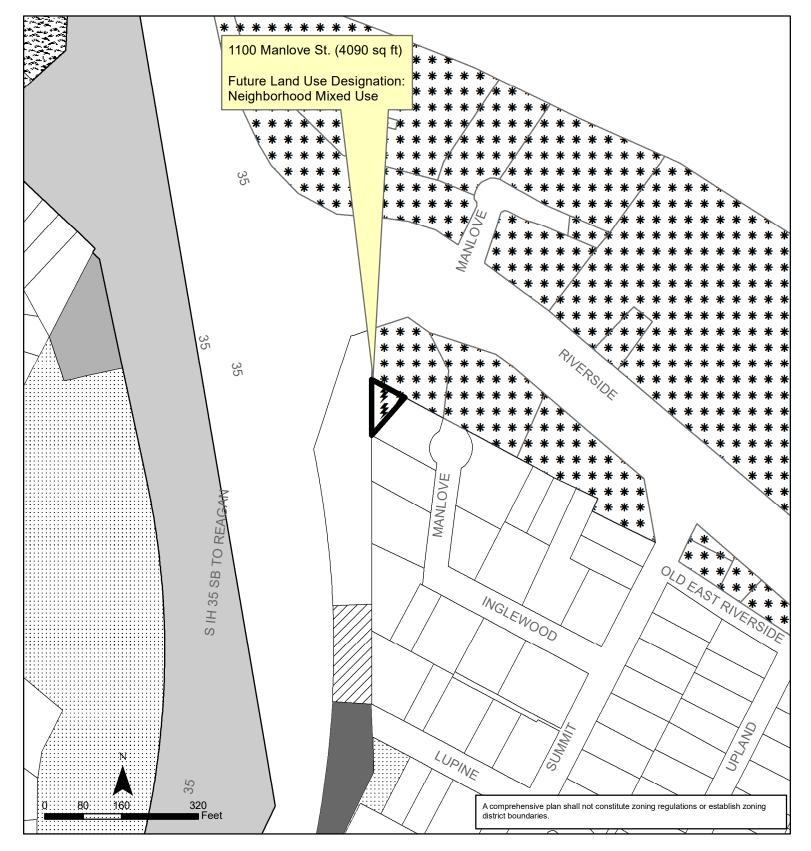

|                                                                                                                                                                        |
|                                 | Draft 6/3/2022                                                                                                                                                                                                                                                                                                                                                                        | Page 1 of 1 COA Law Departmen                                                                                                                                          |



## Exhibit A East Riverside/Oltorf Combined (Riverside) Neighborhood Planning Area NPA-2020-0021.02

This product is for informational purposes and may not have been prepared for or be suitable for legal, engineering, or surveying purposes. It does not represent an on-the-ground survey and represents only the approximate relative location of property boundaries.

This product has been produced by the Housing and Planning Department for the sole purpose of geographic reference. No warranty is made by the City of Austin regarding specific accuracy or completeness.