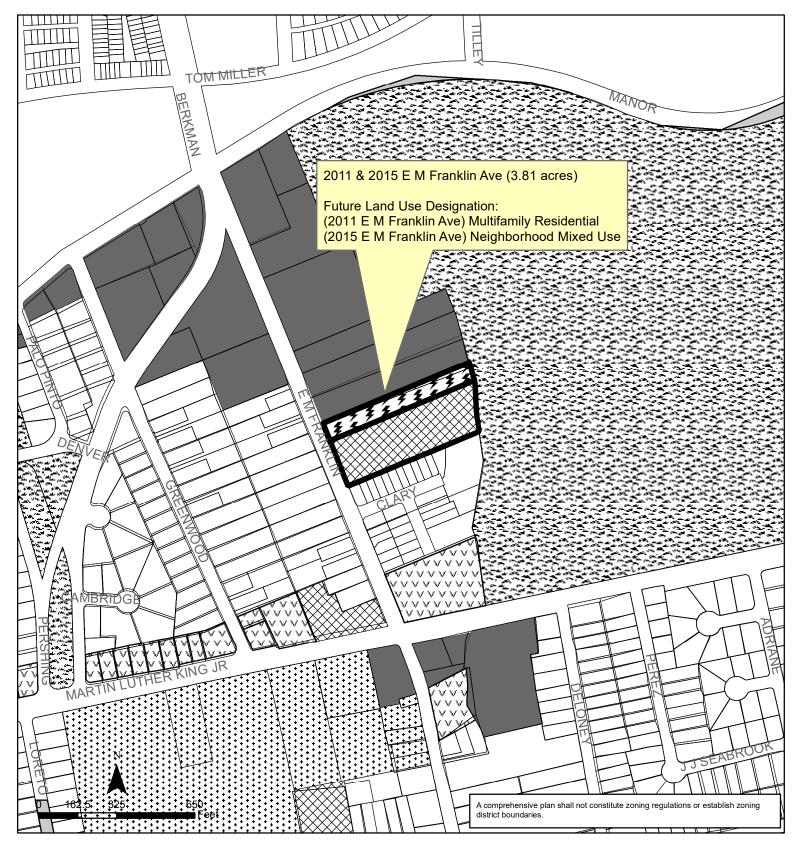

## Exhibit A East MLK Combined (MLK-183) Neighborhood Planning Area NPA-2020-0015.02.SH

This product is for informational purposes and may not have been prepared for or be suitable for legal, engineering, or surveying purposes. It does not represent an on-the-ground survey and represents only the approximate relative location of property boundaries.

This product has been produced by the Housing and Planning Department for the sole purpose of geographic reference. No warranty is made by the City of Austin regarding specific accuracy or completeness.

## Future Land Use Multifamily Residential Neighborhood Mixed Use Higher-Density Single-Family Mixed Residential Mixed Use Mixed Use Multi-Family Recreation & Open Space Single-Family Transportation