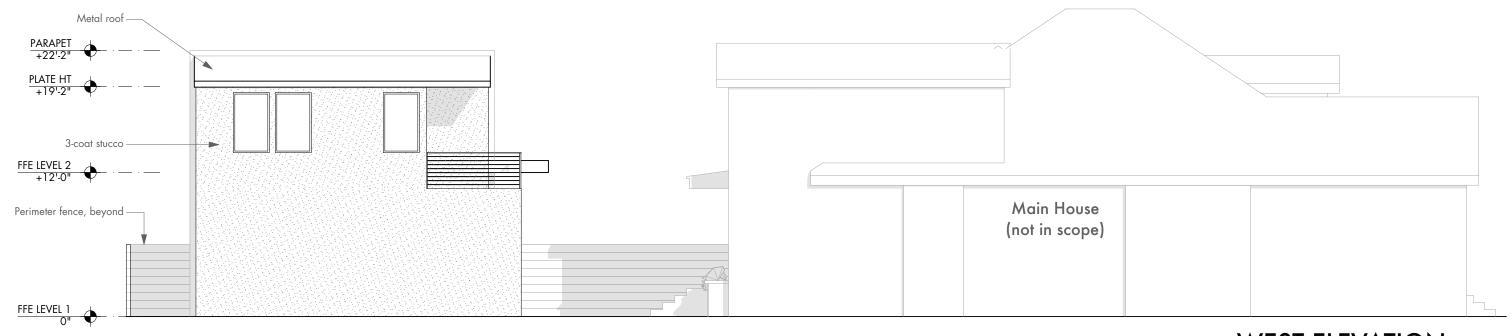

CAUTION: DO NOT SCALE DRAWINGS

THESE DRAWINGS ARE THE PROPERTY OF THE ARCHITECT AND MAY ONLY BE USED IN CONJUNCTION WITH THIS PROJECT. SET ISSUE

6/8/22 | Schematic Design

DRAWN BY

PROJECT

Spence Street ADU 1004 Spence Street Austin TX 78702











CAUTION: DO NOT SCALE DRAWINGS

THESE DRAWINGS ARE THE PROPERTY OF
THE ARCHITECT AND MAY ONLY BE USED
IN CONJUNCTION WITH THIS PROJECT.

SET ISSUE
6/8/22 | Schematic Design

DRAWN BY

PROJECT

Spence Street ADU

1004 Spence Street Austin TX 78702

DRAWING TITLE
Schematic Elevations

SCALE: 1/8" = 1'-0"



## **WEST ELEVATION**

SCALE: 1/8" = 1'-0"



## **EAST ELEVATION**

SCALE: 1/8" = 1'-0"



CAUTION: DO NOT SCALE DRAWINGS

THESE DRAWINGS ARE THE PROPERTY OF
THE ARCHITECT AND MAY ONLY BE USED
IN CONJUNCTION WITH THIS PROJECT.

SET ISSUE 6/8/22 | Schematic Design DRAWN BY

Spence Street ADU
1004 Spence Street Austin TX 78702

DRAWING TITLE
Schematic Elevations