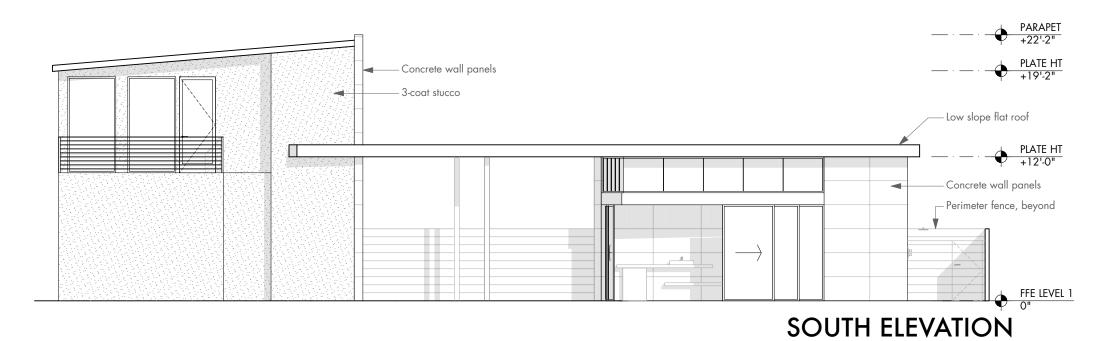

1004 Spence Street Austin TX 78702

DRAWING TITLE
Schematic Elevations

SCALE: 1/8" = 1'-0"