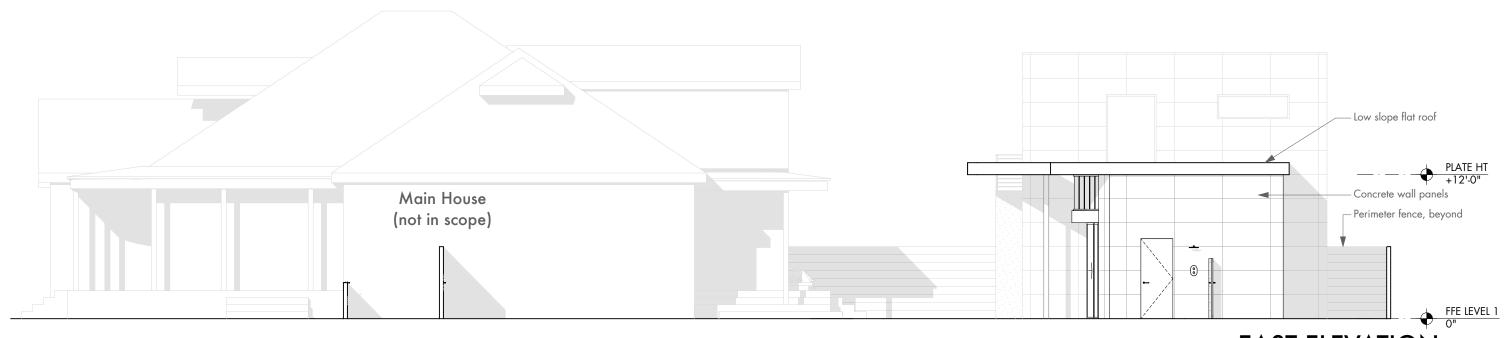

## **EAST ELEVATION**

SCALE: 1/8" = 1'-0"

CAUTION: DO NOT SCALE DRAWINGS

THESE DRAWINGS ARE THE PROPERTY OF
THE ARCHITECT AND MAY ONLY BE USED
IN CONJUNCTION WITH THIS PROJECT.

SET ISSUE 6/8/22 | Schematic Design DRAWN BY