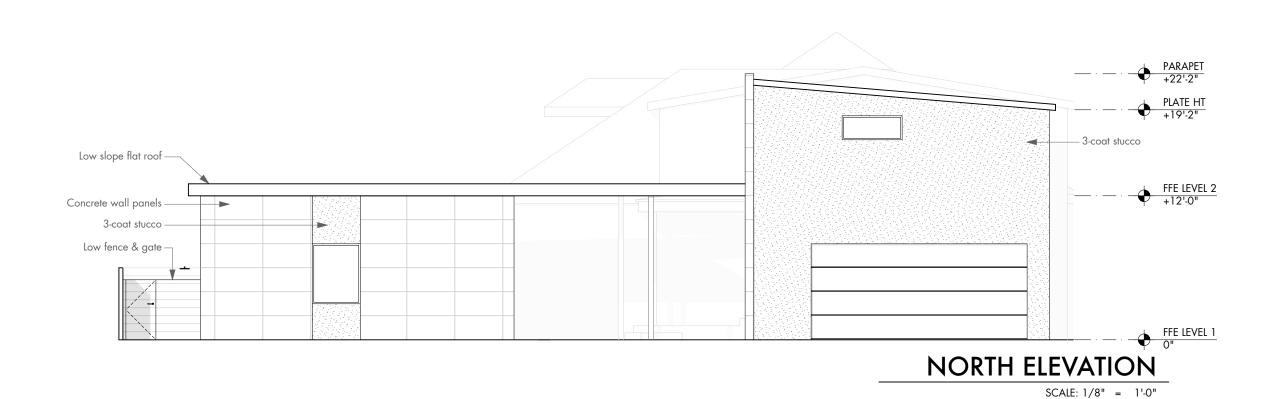

1004 Spence Street Austin TX 78702

DRAWING TITLE
Schematic Elevations

SCALE: 1/8" = 1'-0"

## **WEST ELEVATION**

SCALE: 1/8" = 1'-0"

## **EAST ELEVATION**

SCALE: 1/8" = 1'-0"

CAUTION: DO NOT SCALE DRAWINGS

THESE DRAWINGS ARE THE PROPERTY OF
THE ARCHITECT AND MAY ONLY BE USED
IN CONJUNCTION WITH THIS PROJECT.

SET ISSUE 6/8/22 | Schematic Design DRAWN BY

Spence Street ADU
1004 Spence Street Austin TX 78702

DRAWING TITLE
Schematic Elevations