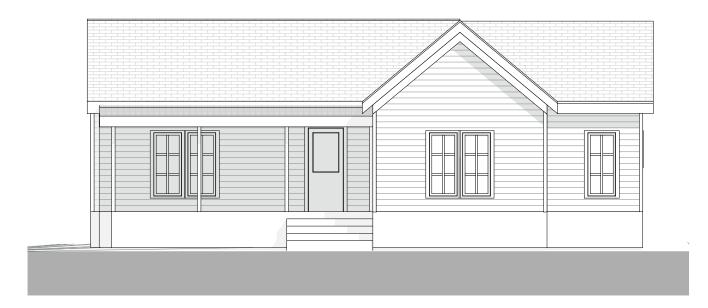

## 1400 GARDEN STREET STREET ELEVATIONS

**EXISTING STREET ELEVATION** 

PROPOSED STREET ELEVATION

## MAINTENANCE / ENERGY EFFICIENCY UPDATES TO FRONT ELEVATION:

- NEW ENERGY EFFICIENT WINDOWS SIMILAR IN PROPORTION, SIZE AND LOCATION TO EXISTING.
- REPLACE ROTTING SIDING WITH NEW WOOD SIDING TO MATCH EXISTING; PAINT TO MATCH EXISTING WHITE
- REPLACE AGING COLUMNS AT FRONT PORCH.
- REMODEL PORCH ROOF TO ALIGN BETTER WITH HOUSE ROOF TO ELIMINATE LEAKS AND WOOD ROT.
- EXTEND STAIR AT PORCH.
- REPLACE AGING SHINGLE ROOF WITH MORE PERIOD CORRECT GALVANIZED METAL ROOF.
- ADD PLANTERS AT FRONT PORCH.