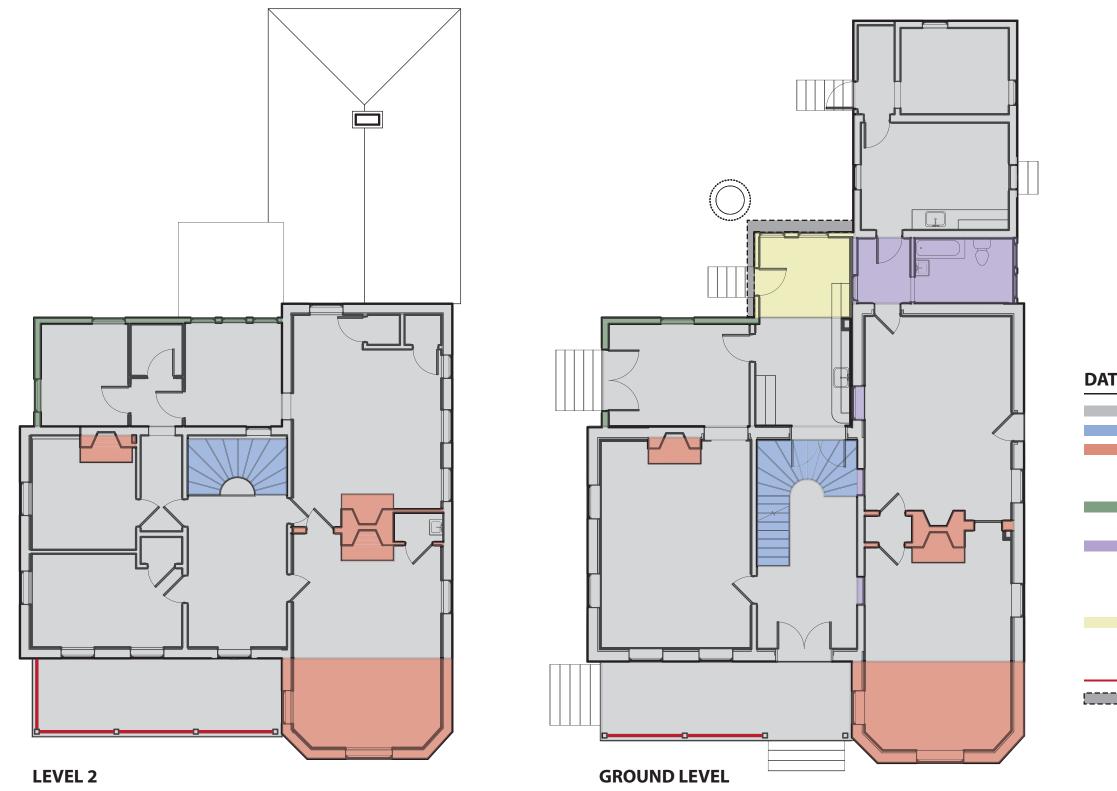

## **DATES OF ALTERATIONS**

|   | 1874-1877    | ORIGINAL CONSTRUCTION                  |
|---|--------------|----------------------------------------|
|   | 1876-1893    | INTERNAL STAIR                         |
|   | 1900         | CORA MORLEY RENOVATIONS -              |
|   |              | GABLED BAY ADDITION, FIREPLACES,       |
|   |              | AND ROOM SEPERATIONS                   |
|   | 1920s        | LATER MORLEY RENOVATIONS -             |
|   |              | ENCLOSED REAR PORCH                    |
|   | 1929-1973    | EARLY LUCIELLE MORLEY RENOVATIONS -    |
|   |              | CONVERT HOME TO APARTMENTS.            |
|   |              | ENCLOSED BREEZE-WAY BETWEEN HOUSE      |
|   |              | AND SERVANTS QUARTERS                  |
|   | 1929-1973    | LATER LUCIELLE MORLEY RENOVATIONS -    |
|   |              | ADDITION TO CONNECT ENCLOSED           |
|   |              | BREEZE-WAY TO REST OF HOME             |
| - | 1973-PRESENT | REPLACEMENT OF GUARDRAILS              |
|   | 2022         | <b>PROPOSED ADDITION - RECONSTRUCT</b> |
|   |              | AND EXPAND DETERIORATED LATER          |
|   |              | LUCIELLE ADDITION FOR ACCESSIBLE       |
|   |              | RESTROOM                               |
|   |              |                                        |