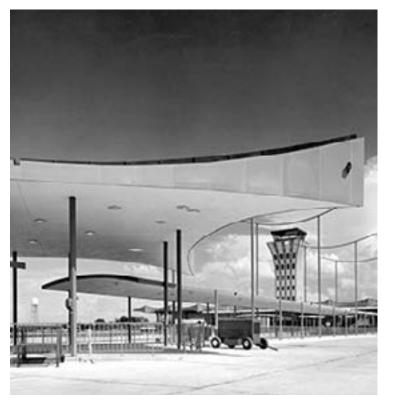

Twist Bridge
Vlaadingen, NL (West 8)

Flex MSE Bag Wall Milkweed Meadow

Brooklyn Botanic Garden
Visitor Center
(Weiss/Manfredi)

n Teardrop Park New York, NY (MVVA)

Historic Mueller Airport Shade Structure Austin, TX (Fehr & Grainger)