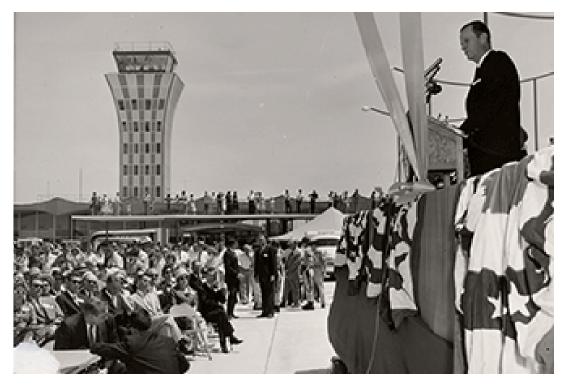

## TOWER PLAZA

MUELLER TOWER DISTRICT BERKMAN DRIVE AUSTIN, TEXAS 78722 LANDMARK COMMISSION PROJECT OVERVIEW JULY 11, 2022

**FLIGHT PATH** 

**FLIGHT DECK** 

**TOWER FOREST** 

Brooklyn Botanic Garden Robert W. Wilson Overlook (Weiss Manfredi)