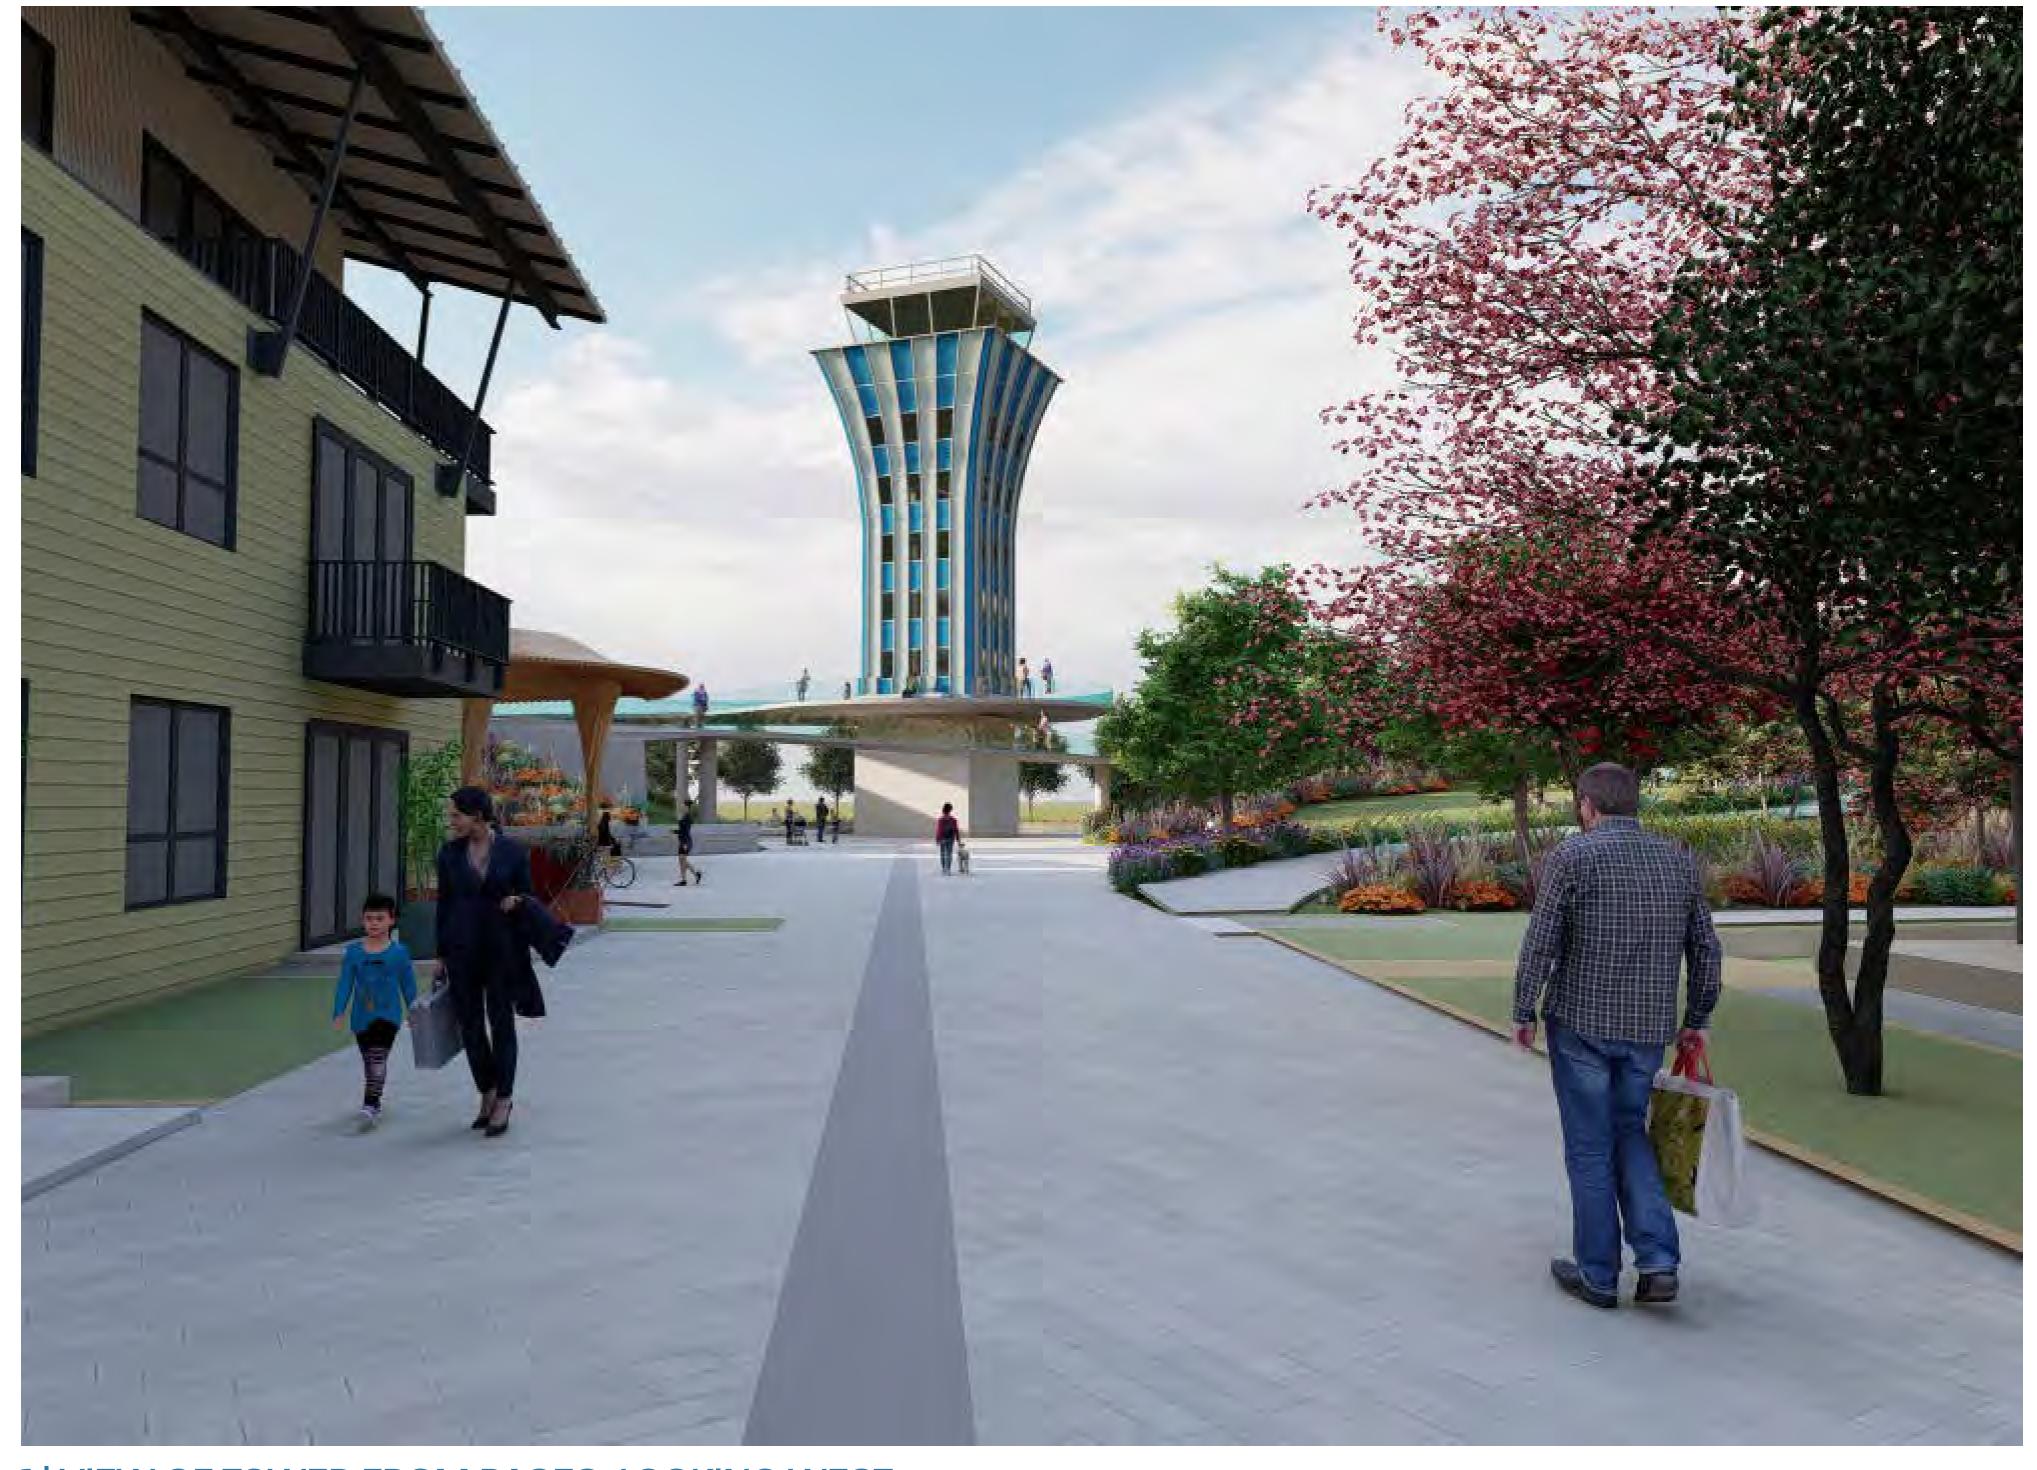

1 | VIEW OF TOWER FROM PASEO, LOOKING WEST

2 | LOOKING NORTH FROM BERKMAN

**KEY MAP** 

5 | VIEW OF TOWER FROM AMPITHEATRE OVERLOOK, LOOKING NW

7 | VIEW OF BRIDGE CROSSING PASEO, LOOKING SOUTH

6 | SE CORNER OF PLAZA BY RYAN'S MAILROOM ENTRANCE, LOOKING WEST