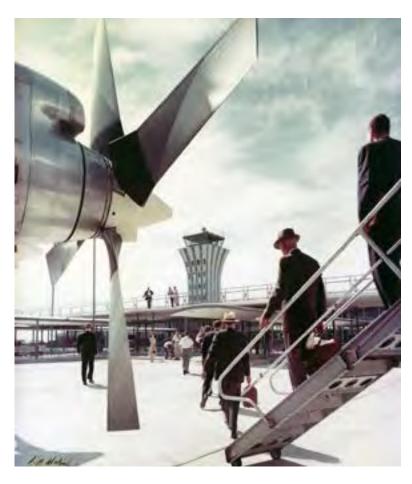

## TOWER PLAZA

MUELLER TOWER DISTRICT BERKMAN DRIVE AUSTIN, TEXAS 78722 LANDMARK COMMISSION PROJECT OVERVIEW JULY 11, 2022

**FLIGHT PATH** 

**FLIGHT DECK** 

**TOWER FOREST** 

Brooklyn Botanic Garden Robert W. Wilson Overlook (Weiss Manfredi)

Twist Bridge
Vlaadingen, NL (West 8)

Flex MSE Bag Wall Milkweed Meadow

Brooklyn Botanic Garden
Visitor Center
(Weiss/Manfredi)

n Teardrop Park New York, NY (MVVA)

Historic Mueller Airport Shade Structure Austin, TX (Fehr & Grainger)