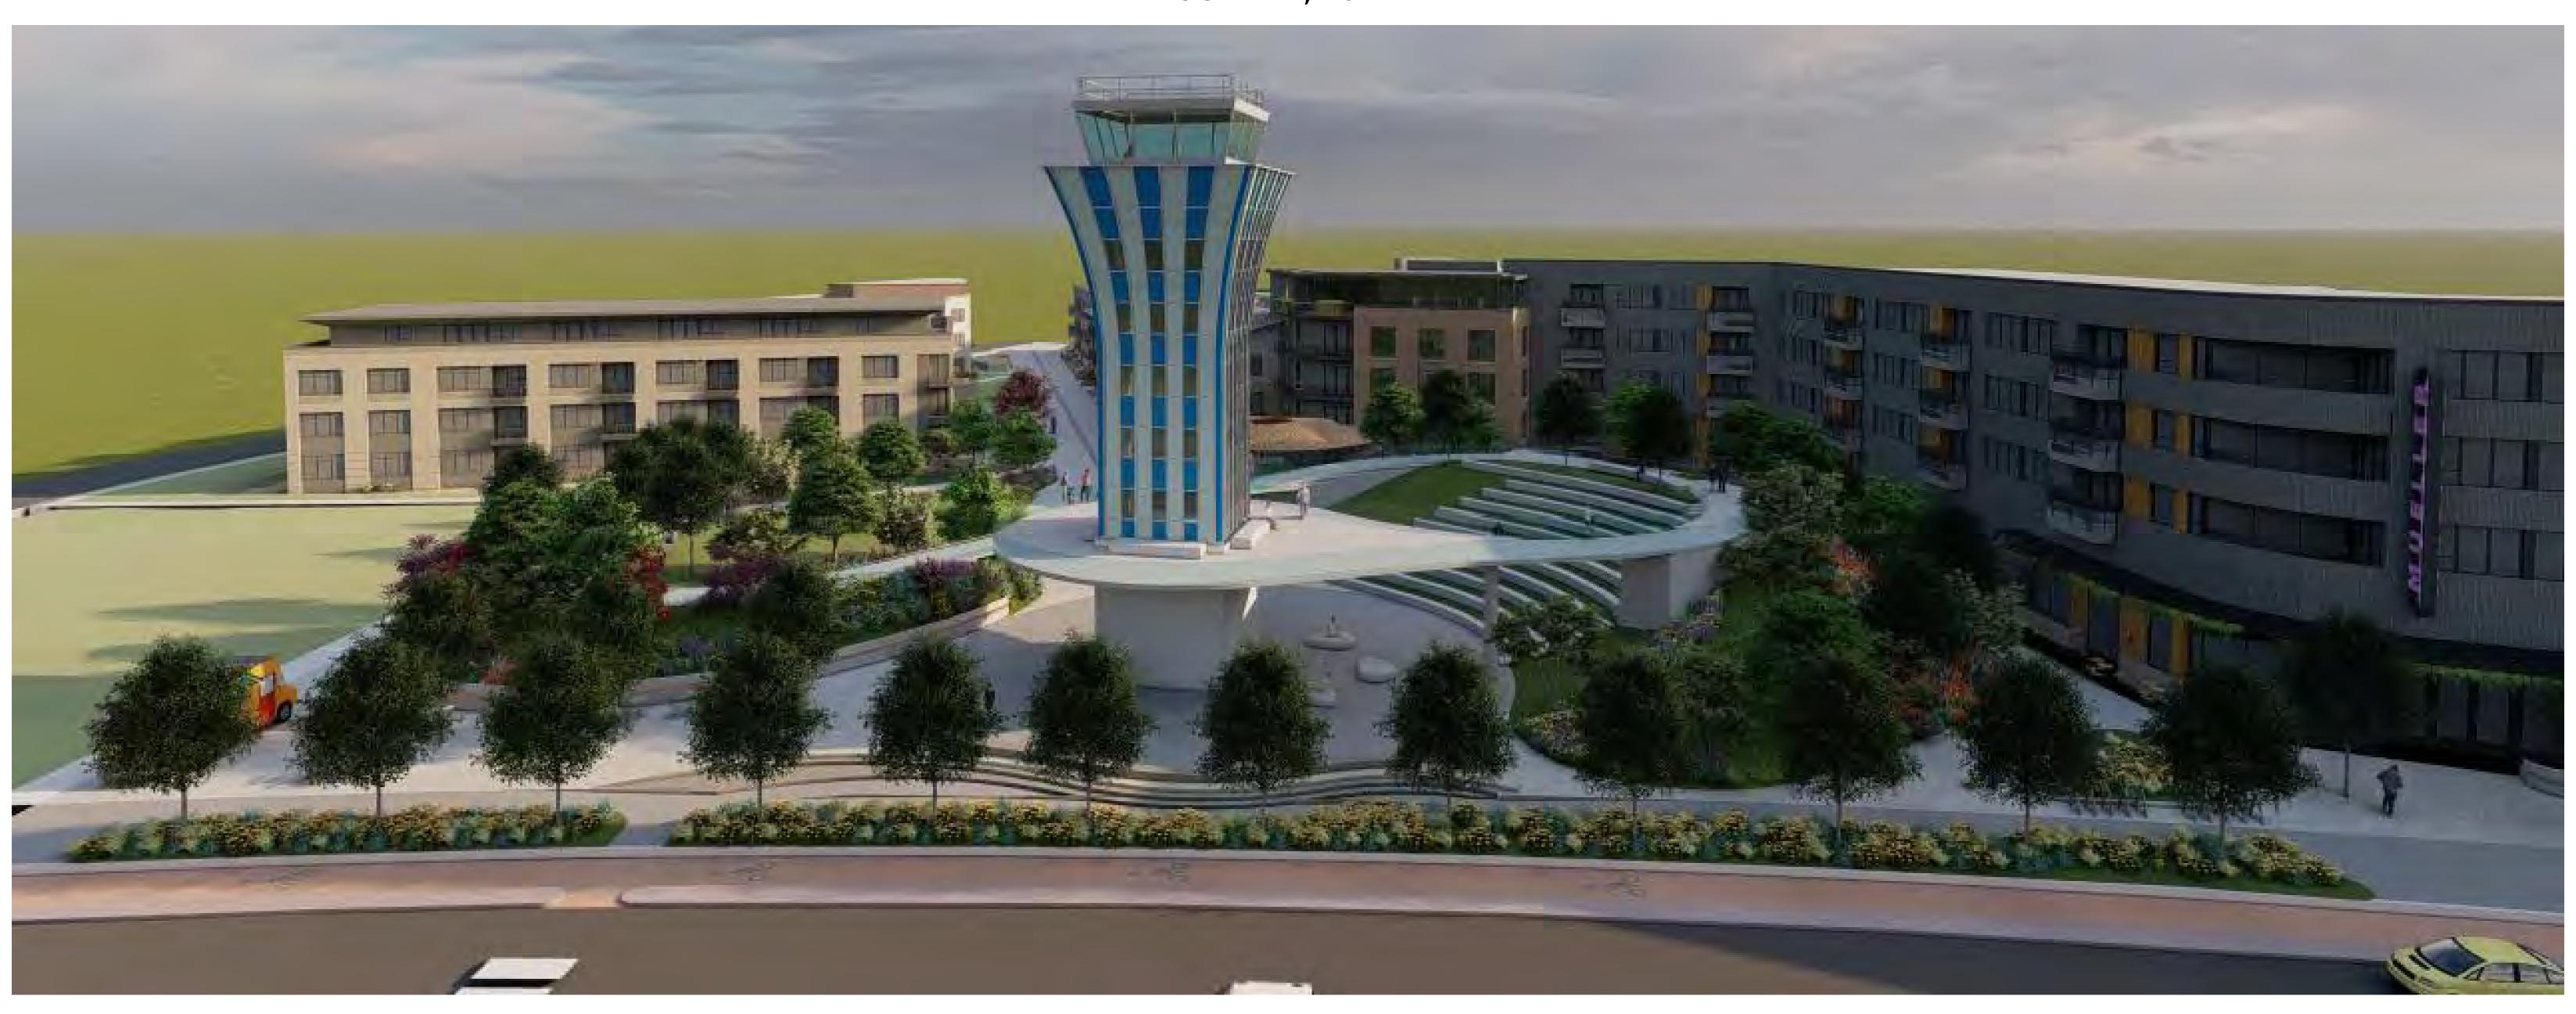

## TOWER PLAZA

MUELLER TOWER DISTRICT BERKMAN DRIVE AUSTIN, TEXAS 78722 LANDMARK COMMISSION PROJECT OVERVIEW JULY 11, 2022

**FLIGHT PATH** 

**FLIGHT DECK** 

**TOWER FOREST** 

Brooklyn Botanic Garden Robert W. Wilson Overlook (Weiss Manfredi)

Tower Plaza
May 24, 2021 Concept Presentation

Flight Path
Conceptual Site Plan

**TOWER PLAZA** 3.666 AC McCURDY ST. **BUILDING HEIGHT GROUND LEVEL USES** TOWER VIEW (RETAIL/ RESTAURANT READY) MAXIMUM 50 FT (4 FLS.) CORRIDOR MAXIMUM 40 FT (3 FLS.) ACTIVE COMMERCIAL OR PUBLIC- ORIENTED (COMMON SPACE etc.) VEHICULAR ACCESS TO GARAGE ACTIVE COMMERCIAL, PUBLIC-ORIENTED OR RESIDENTIAL PEDESTRIAN ACCESS TO GARAGE TOWER DISTRICT DESIGN GUIDELINES MUELLER TOWER BLOCK
Prepared by McCann Adams Studio
July 21, 2020