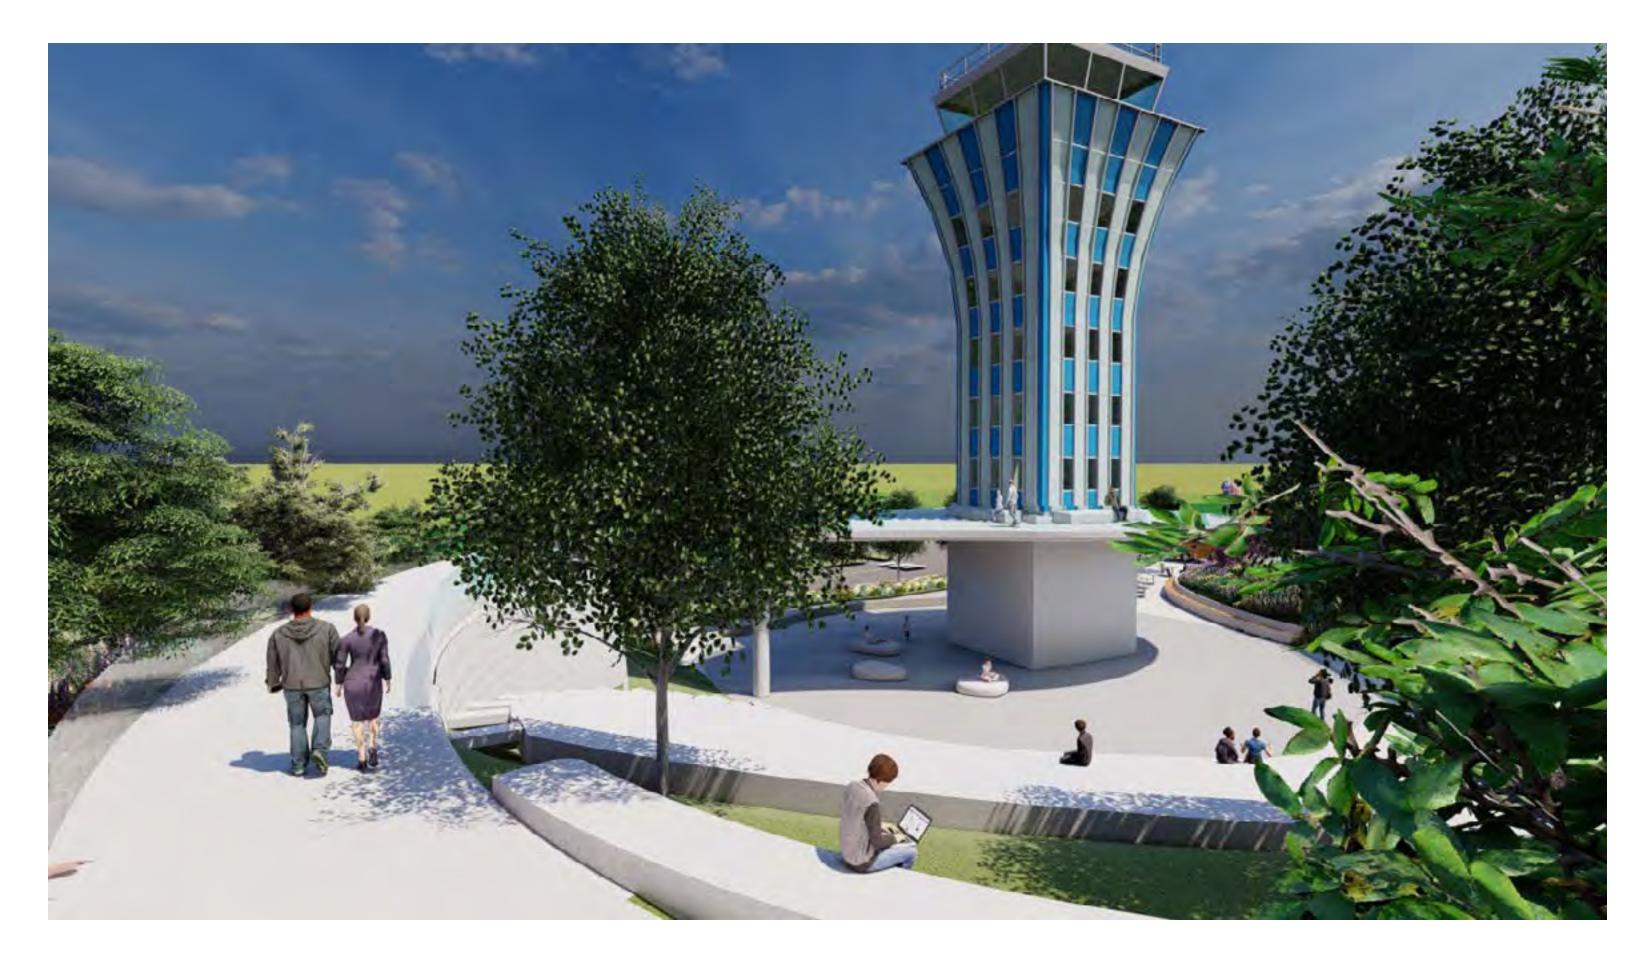

1 | VIEW OF TOWER FROM PASEO, LOOKING WEST

2 | LOOKING NORTH FROM BERKMAN

**KEY MAP** 

5 | VIEW OF TOWER FROM AMPITHEATRE OVERLOOK, LOOKING NW

7 | VIEW OF BRIDGE CROSSING PASEO, LOOKING SOUTH

6 | SE CORNER OF PLAZA BY RYAN'S MAILROOM ENTRANCE, LOOKING WEST