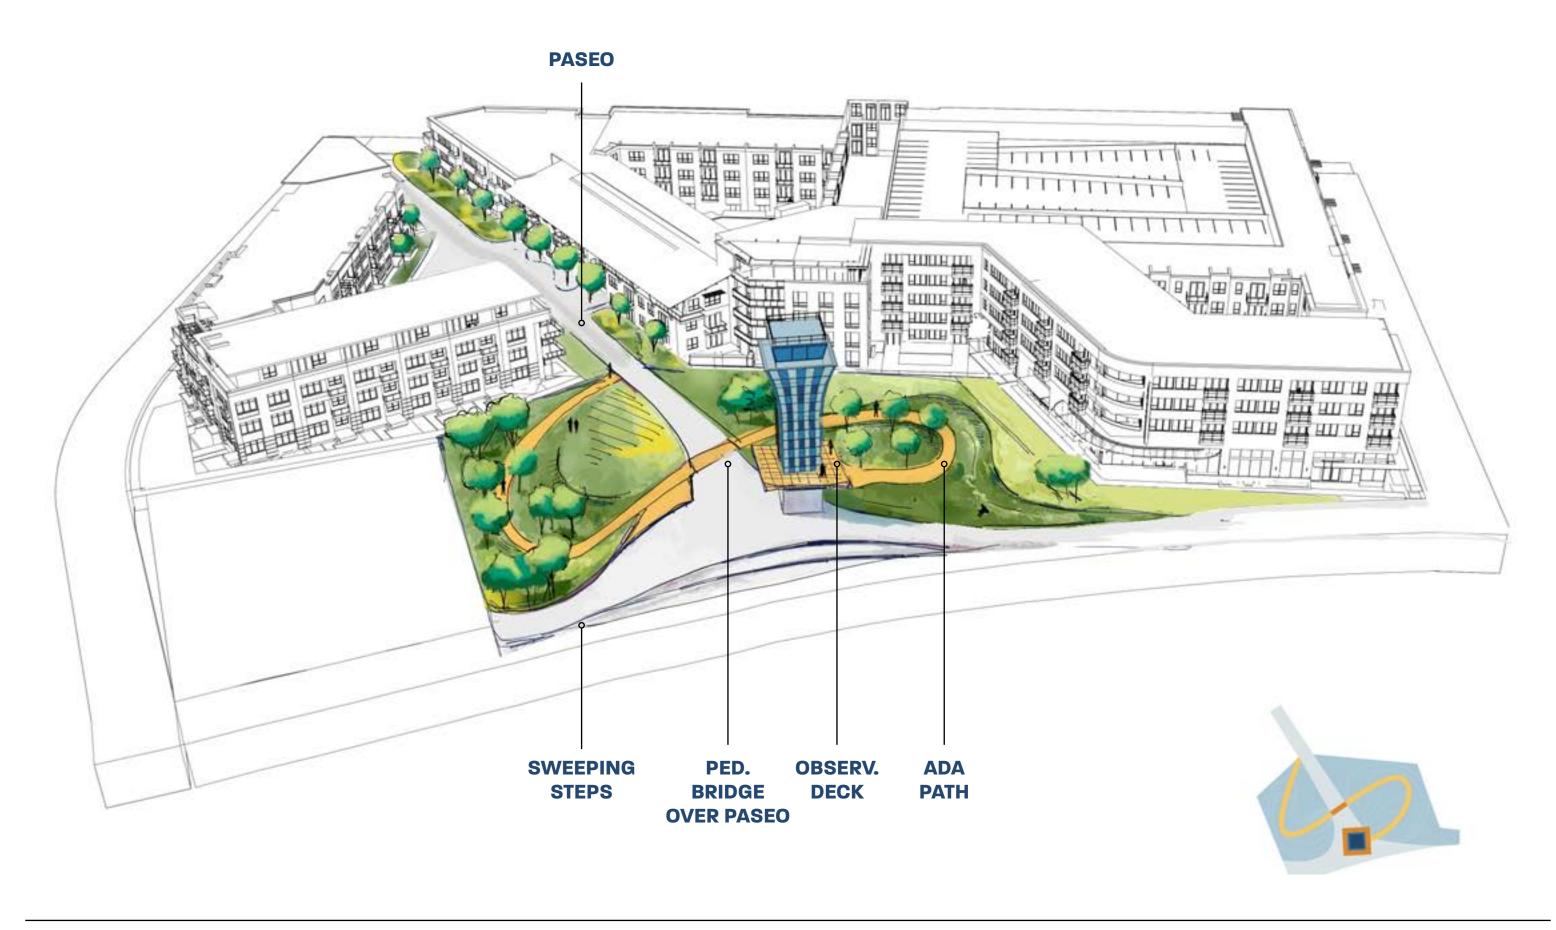

1 | VIEW OF TOWER FROM PASEO, LOOKING WEST

2 | LOOKING NORTH FROM BERKMAN

**KEY MAP** 

5 | VIEW OF TOWER FROM AMPITHEATRE OVERLOOK, LOOKING NW

7 | VIEW OF BRIDGE CROSSING PASEO, LOOKING SOUTH

6 | SE CORNER OF PLAZA BY RYAN'S MAILROOM ENTRANCE, LOOKING WEST

8 | VIEW OF TOWER FROM FOOD TRUCK AREA, LOOKING SOUTH

3908 AVENUE B AUSTIN, TX 78751 OFFICE 512.383.8815 www.studiobalcones.com

> MUELLEK I UWEK PLAZA AUSTIN, TEXAS

These drawings and all copyright therein are the sole and exclusive property of Studio Balcones
Landscape Architecture & Urban
Design. Reproduction or use of this drawing in whole or in part by any means in any way whatsoever without the prior written consent of Studio Balcones Landscape
Architecture & Urban Design is strictly prohibited.