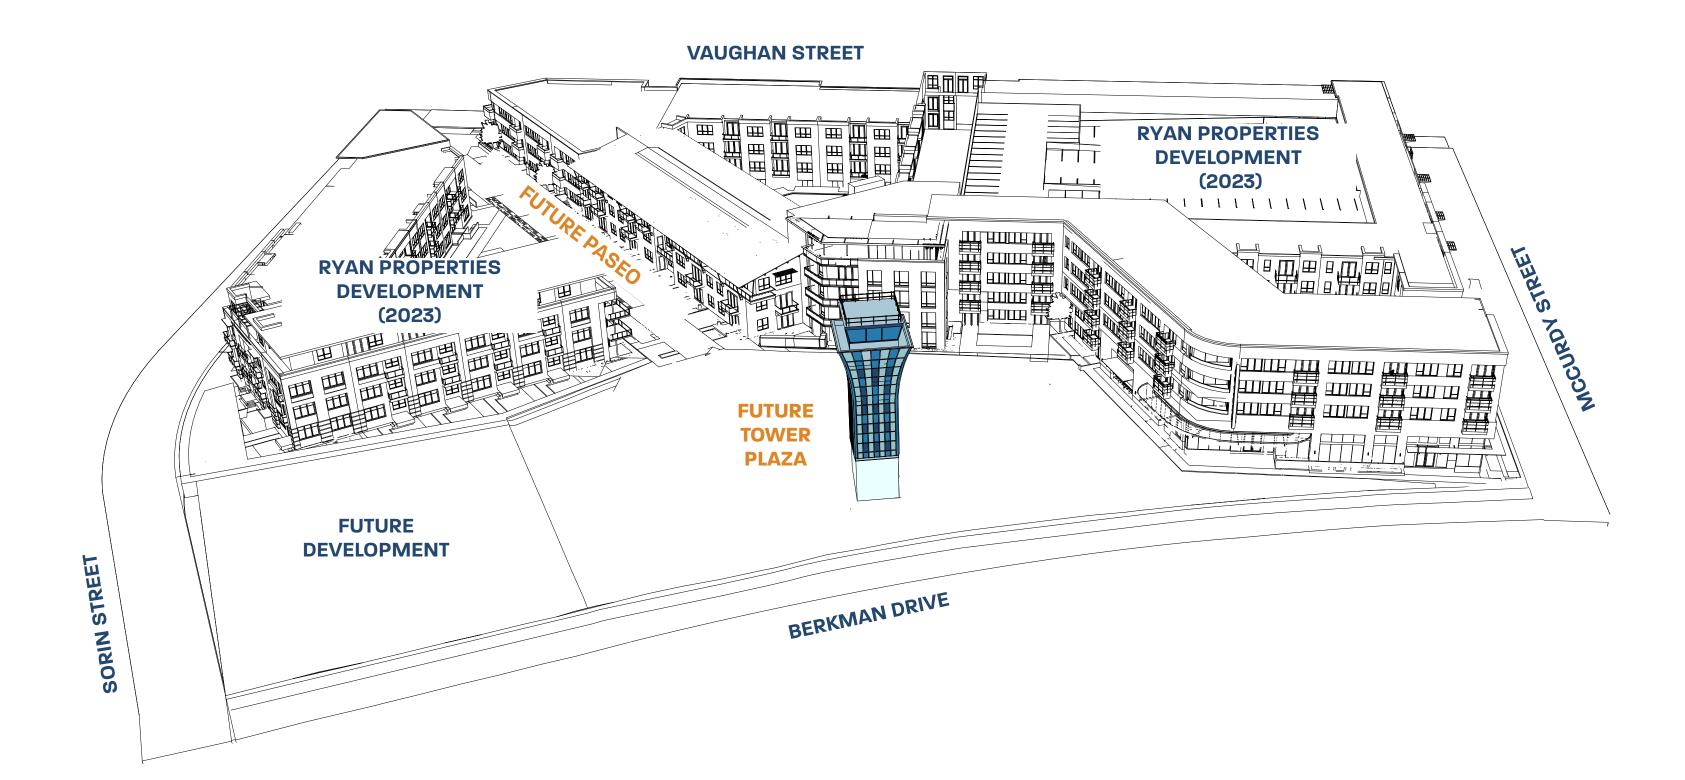

Tower Plaza
May 24, 2021 Concept Presentation

Flight Path
Conceptual Site Plan

**TOWER PLAZA** 3.666 AC McCURDY ST. **BUILDING HEIGHT GROUND LEVEL USES** TOWER VIEW (RETAIL/ RESTAURANT READY) MAXIMUM 50 FT (4 FLS.) CORRIDOR MAXIMUM 40 FT (3 FLS.) ACTIVE COMMERCIAL OR PUBLIC- ORIENTED (COMMON SPACE etc.) VEHICULAR ACCESS TO GARAGE ACTIVE COMMERCIAL, PUBLIC-ORIENTED OR RESIDENTIAL PEDESTRIAN ACCESS TO GARAGE TOWER DISTRICT DESIGN GUIDELINES MUELLER TOWER BLOCK
Prepared by McCann Adams Studio
July 21, 2020

1 | VIEW OF TOWER FROM PASEO, LOOKING WEST

2 | LOOKING NORTH FROM BERKMAN

**KEY MAP** 

5 | VIEW OF TOWER FROM AMPITHEATRE OVERLOOK, LOOKING NW

7 | VIEW OF BRIDGE CROSSING PASEO, LOOKING SOUTH

6 | SE CORNER OF PLAZA BY RYAN'S MAILROOM ENTRANCE, LOOKING WEST

8 | VIEW OF TOWER FROM FOOD TRUCK AREA, LOOKING SOUTH

3908 AVENUE B AUSTIN, TX 78751 OFFICE 512.383.8815 www.studiobalcones.com

> MUELLEK I UWEK PLAZA AUSTIN, TEXAS

These drawings and all copyright therein are the sole and exclusive property of Studio Balcones
Landscape Architecture & Urban
Design. Reproduction or use of this drawing in whole or in part by any means in any way whatsoever without the prior written consent of Studio Balcones Landscape
Architecture & Urban Design is strictly prohibited.