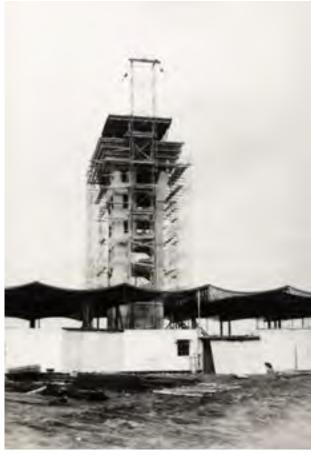

Twist Bridge
Vlaadingen, NL (West 8)

Flex MSE Bag Wall Milkweed Meadow

Brooklyn Botanic Garden
Visitor Center
(Weiss/Manfredi)

n Teardrop Park New York, NY (MVVA)

Historic Mueller Airport Shade Structure Austin, TX (Fehr & Grainger)