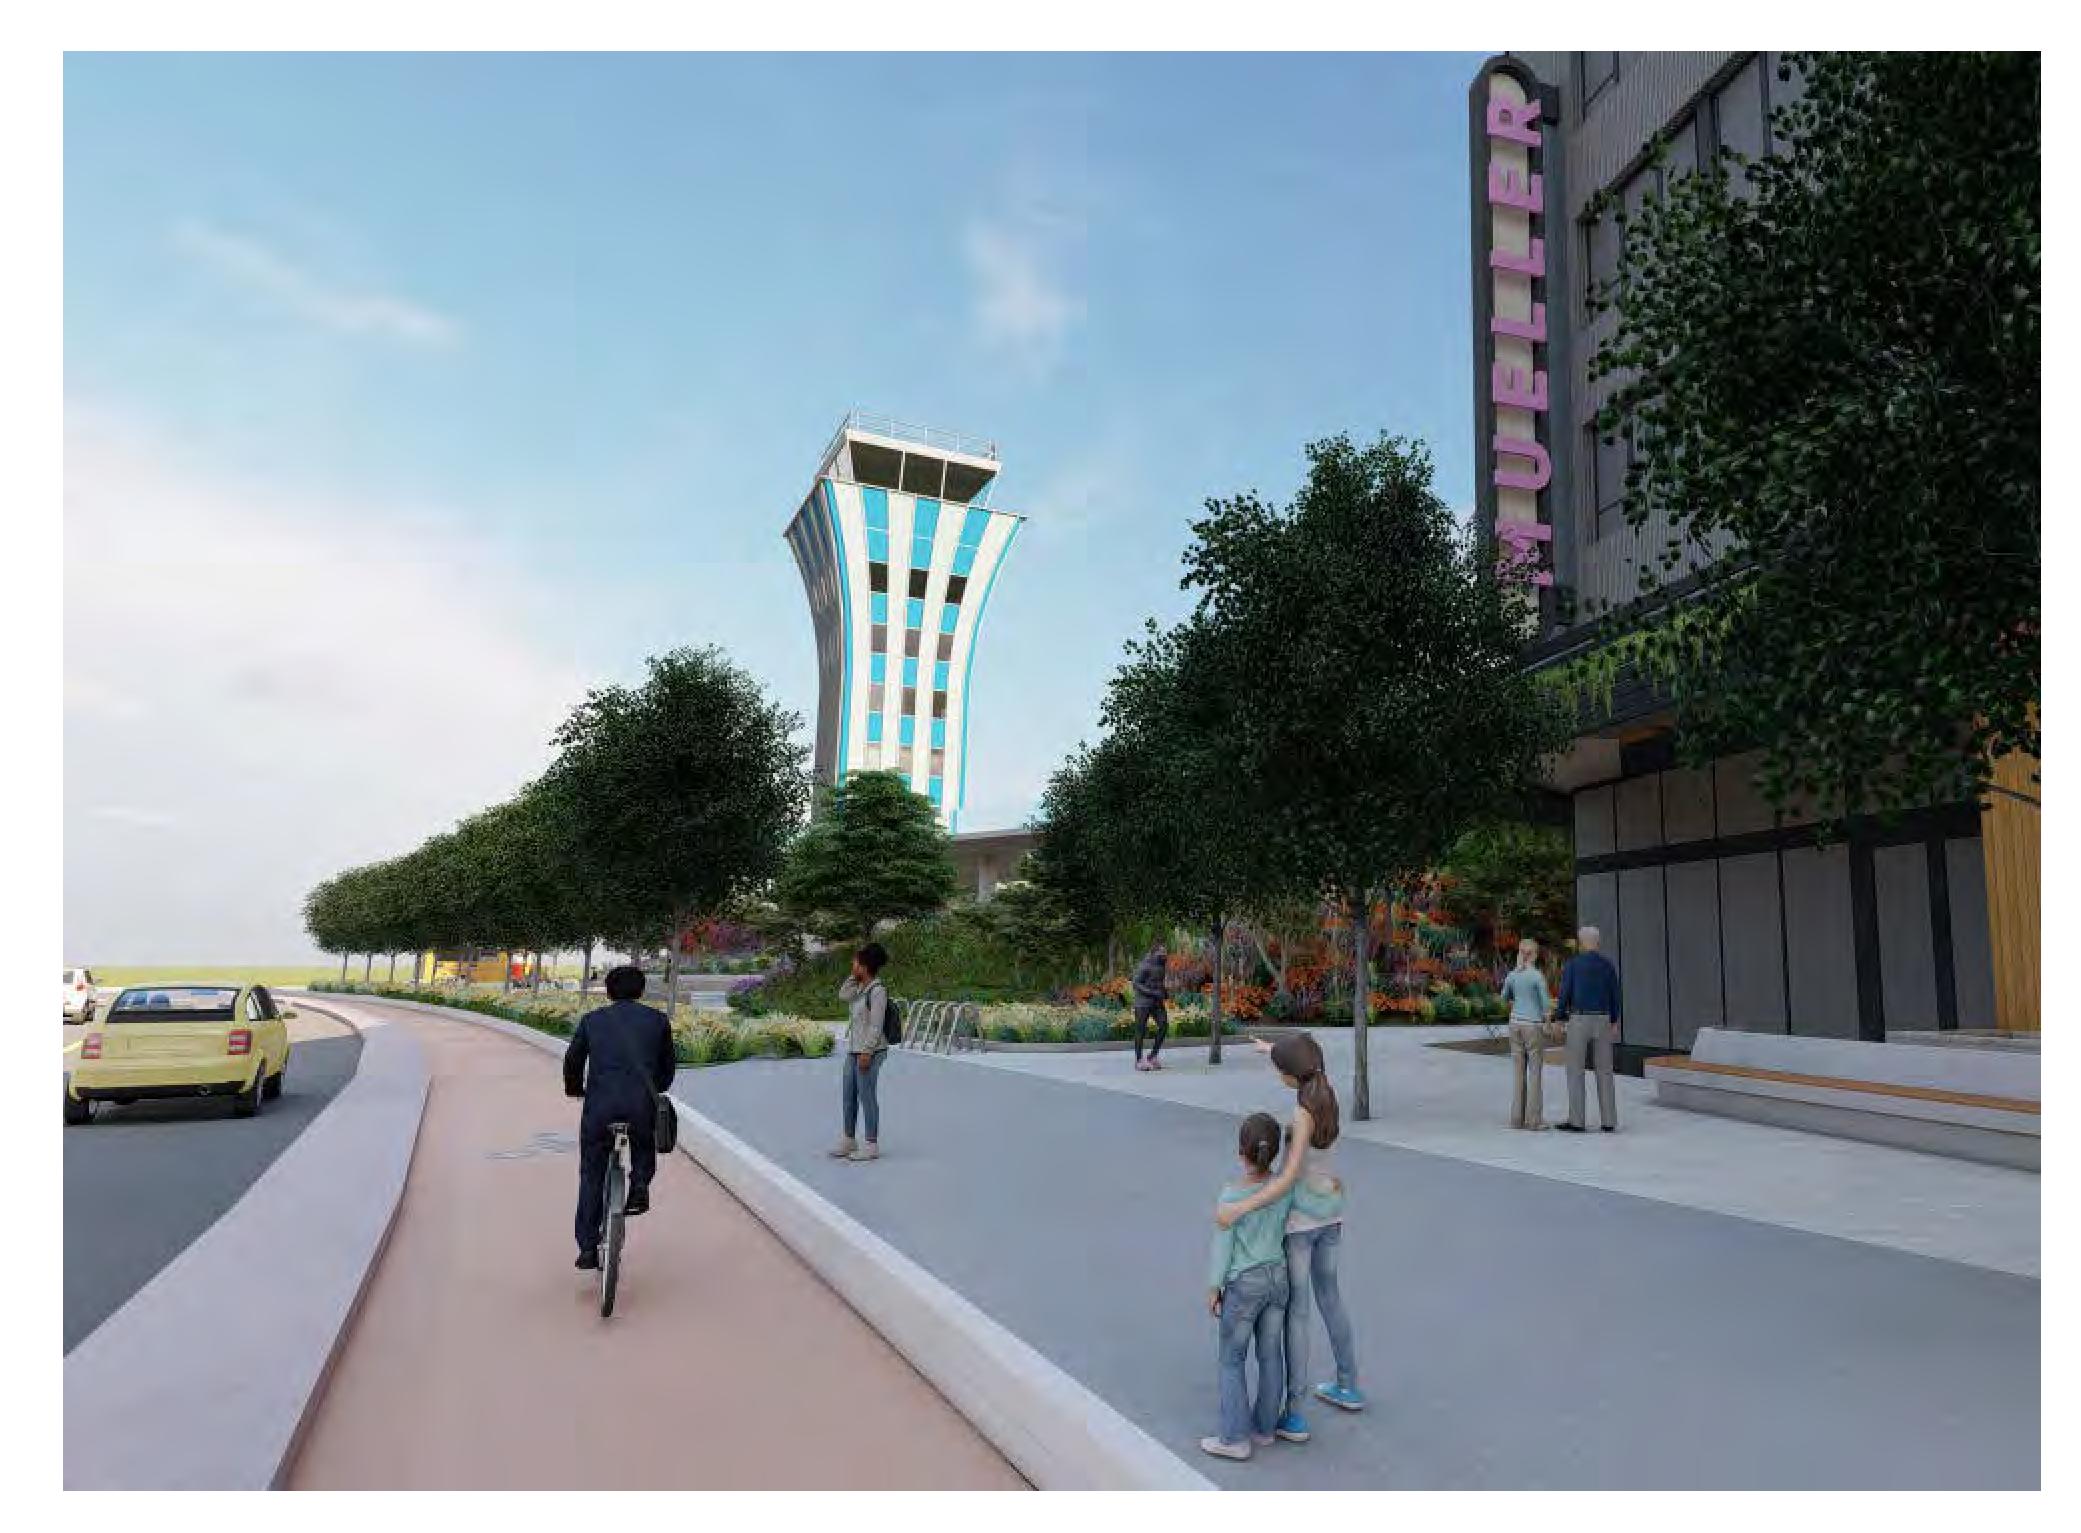

Tower Plaza
May 24, 2021 Concept Presentation

Flight Path
Conceptual Site Plan

**TOWER PLAZA** 3.666 AC McCURDY ST. **BUILDING HEIGHT GROUND LEVEL USES** TOWER VIEW (RETAIL/ RESTAURANT READY) MAXIMUM 50 FT (4 FLS.) CORRIDOR MAXIMUM 40 FT (3 FLS.) ACTIVE COMMERCIAL OR PUBLIC- ORIENTED (COMMON SPACE etc.) VEHICULAR ACCESS TO GARAGE ACTIVE COMMERCIAL, PUBLIC-ORIENTED OR RESIDENTIAL PEDESTRIAN ACCESS TO GARAGE TOWER DISTRICT DESIGN GUIDELINES MUELLER TOWER BLOCK
Prepared by McCann Adams Studio
July 21, 2020