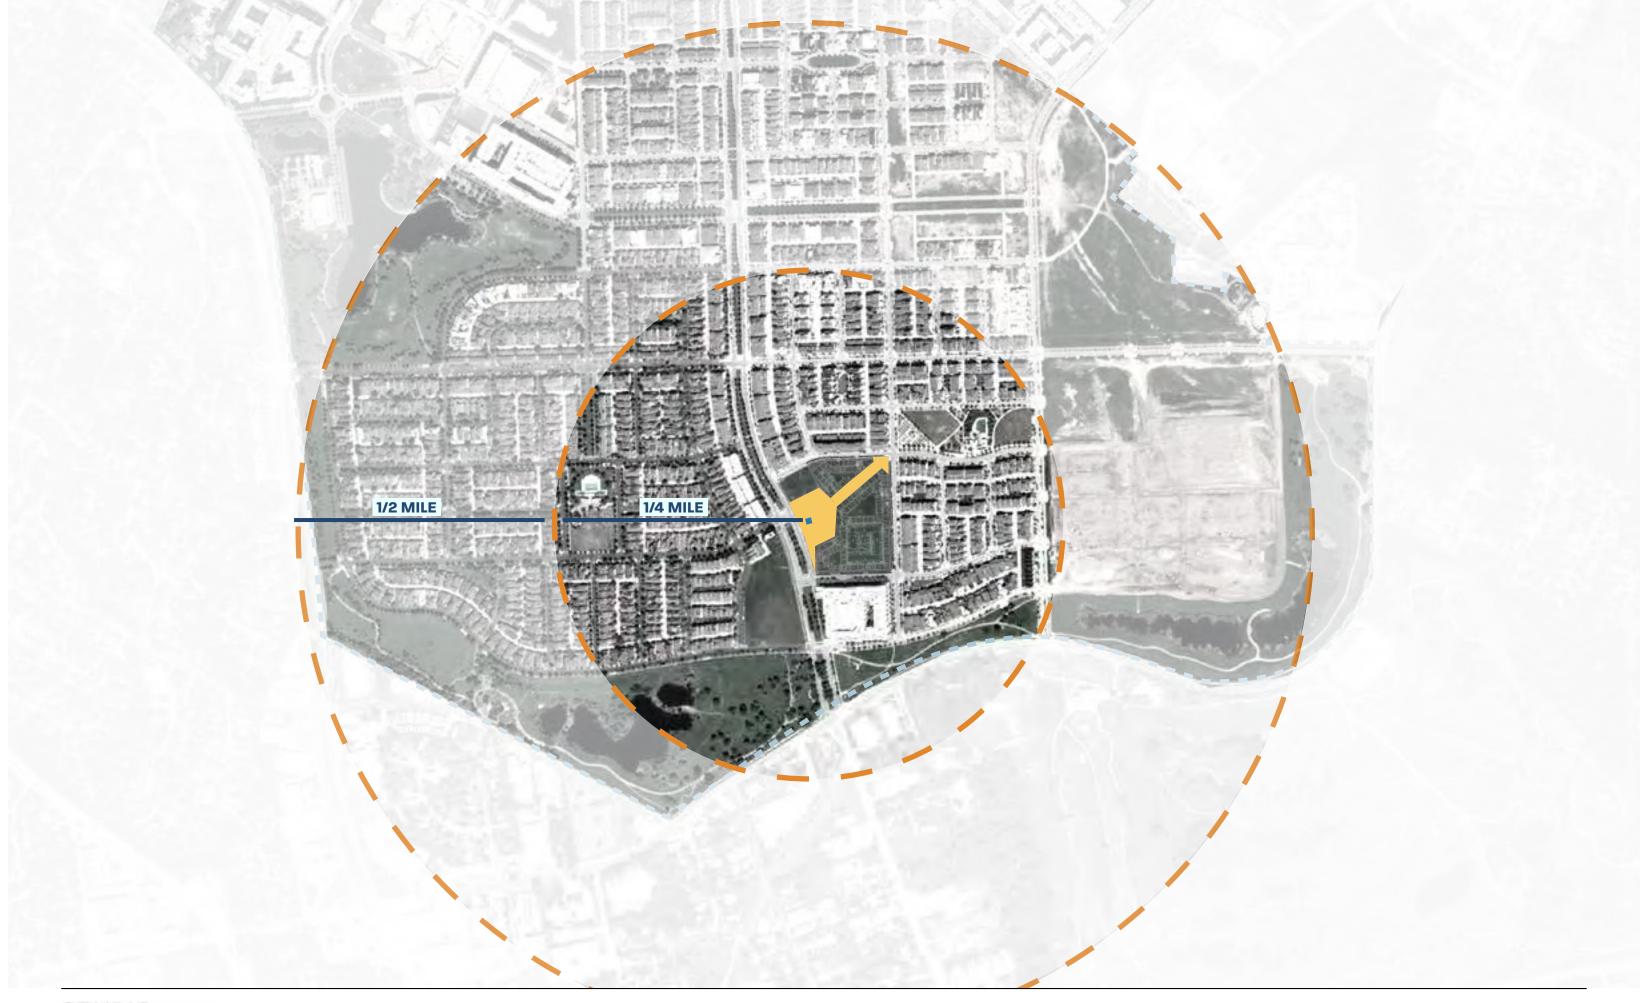

Tower Plaza
May 24, 2021 Concept Presentation

Flight Path
Conceptual Site Plan

**TOWER PLAZA** 3.666 AC McCURDY ST. **BUILDING HEIGHT GROUND LEVEL USES** TOWER VIEW (RETAIL/ RESTAURANT READY) MAXIMUM 50 FT (4 FLS.) CORRIDOR MAXIMUM 40 FT (3 FLS.) ACTIVE COMMERCIAL OR PUBLIC- ORIENTED (COMMON SPACE etc.) VEHICULAR ACCESS TO GARAGE ACTIVE COMMERCIAL, PUBLIC-ORIENTED OR RESIDENTIAL PEDESTRIAN ACCESS TO GARAGE TOWER DISTRICT DESIGN GUIDELINES MUELLER TOWER BLOCK
Prepared by McCann Adams Studio
July 21, 2020