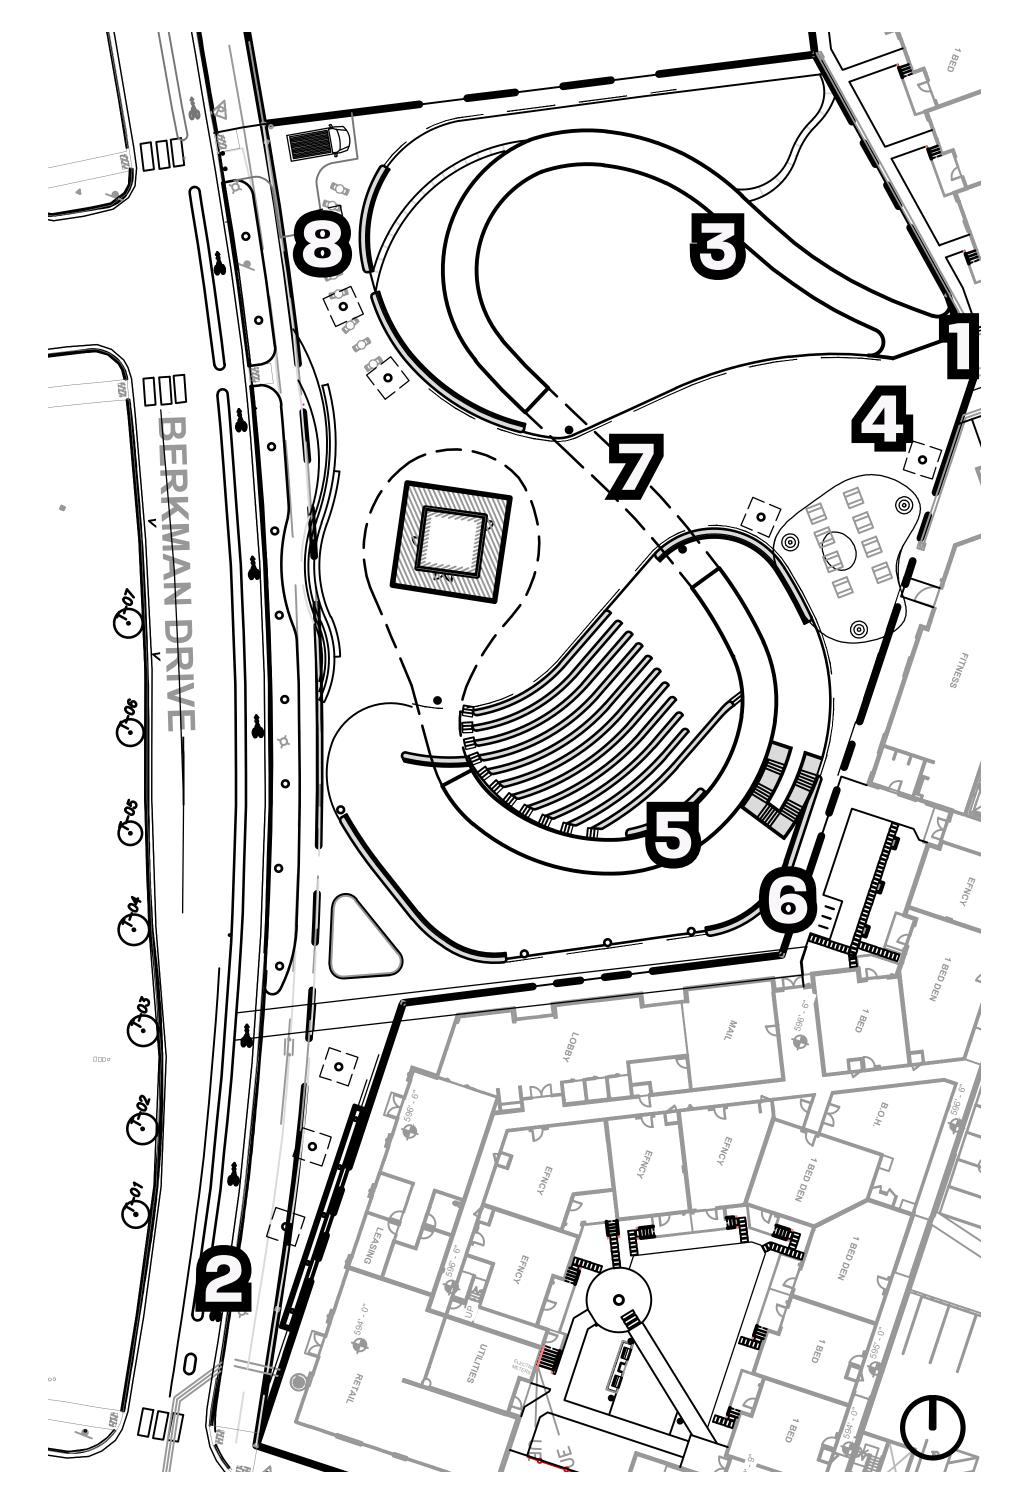

1 | VIEW OF TOWER FROM PASEO, LOOKING WEST

2 | LOOKING NORTH FROM BERKMAN

**KEY MAP** 

5 | VIEW OF TOWER FROM AMPITHEATRE OVERLOOK, LOOKING NW

7 | VIEW OF BRIDGE CROSSING PASEO, LOOKING SOUTH

6 | SE CORNER OF PLAZA BY RYAN'S MAILROOM ENTRANCE, LOOKING WEST

8 | VIEW OF TOWER FROM FOOD TRUCK AREA, LOOKING SOUTH

3908 AVENUE B AUSTIN, TX 78751 OFFICE 512.383.8815 www.studiobalcones.com

> MUELLEK I UWEK PLAZA AUSTIN, TEXAS

These drawings and all copyright therein are the sole and exclusive property of Studio Balcones
Landscape Architecture & Urban
Design. Reproduction or use of this drawing in whole or in part by any means in any way whatsoever without the prior written consent of Studio Balcones Landscape
Architecture & Urban Design is strictly prohibited.