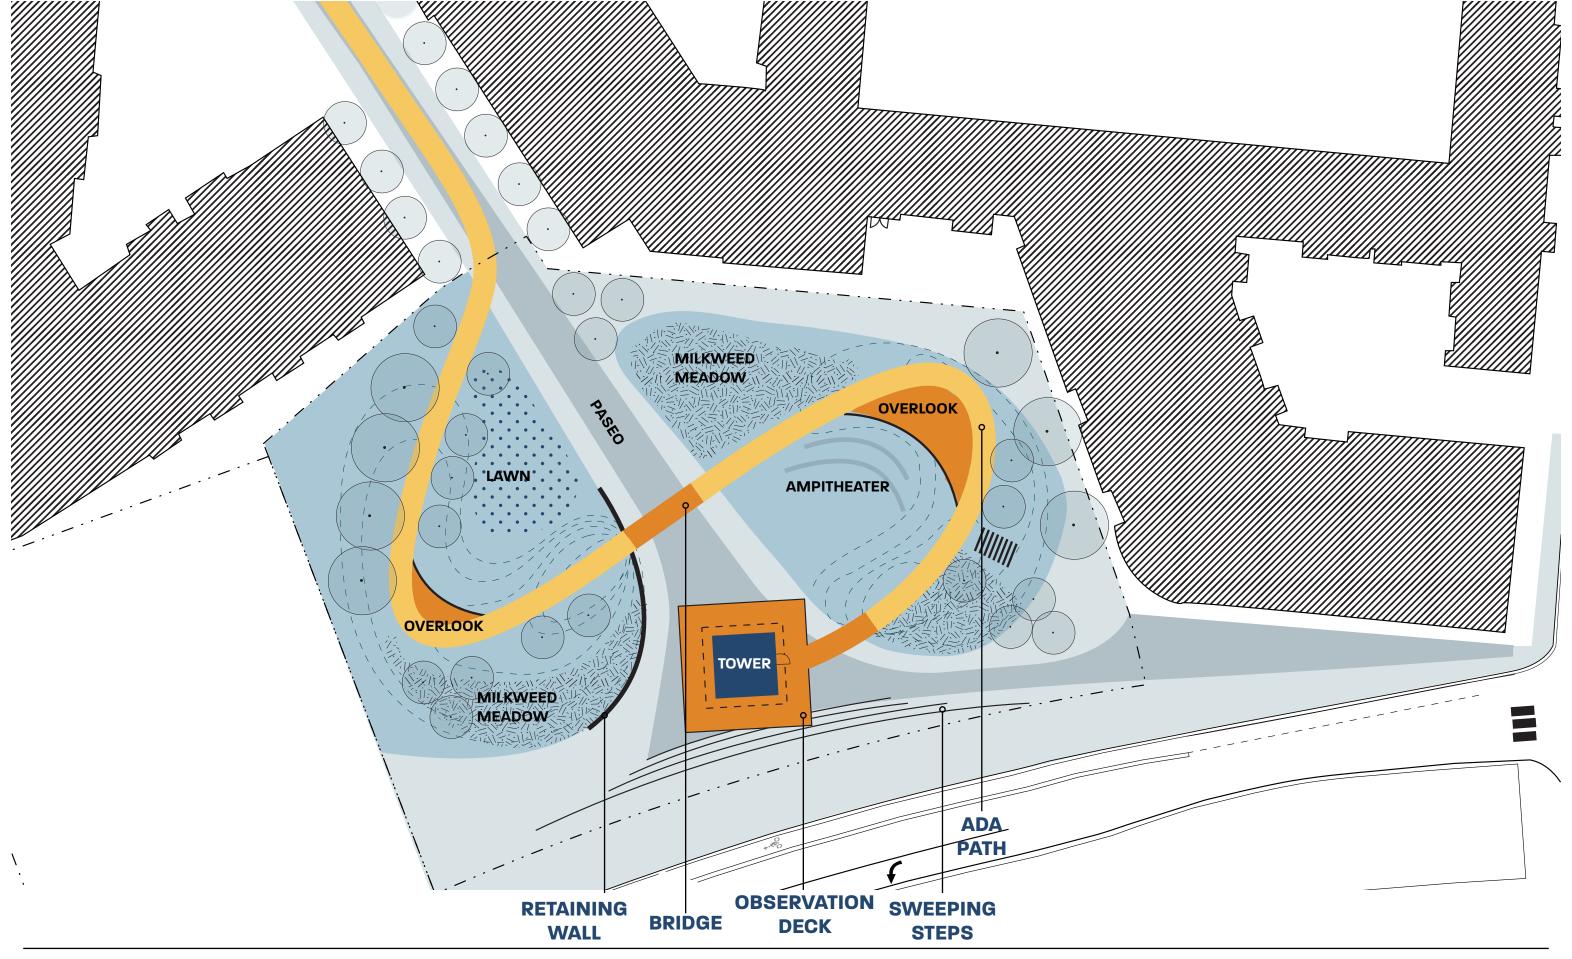

Tower Plaza
May 24, 2021 Concept Presentation

Flight Path
Conceptual Site Plan

**TOWER PLAZA** 3.666 AC McCURDY ST. **BUILDING HEIGHT GROUND LEVEL USES** TOWER VIEW (RETAIL/ RESTAURANT READY) MAXIMUM 50 FT (4 FLS.) CORRIDOR MAXIMUM 40 FT (3 FLS.) ACTIVE COMMERCIAL OR PUBLIC- ORIENTED (COMMON SPACE etc.) VEHICULAR ACCESS TO GARAGE ACTIVE COMMERCIAL, PUBLIC-ORIENTED OR RESIDENTIAL PEDESTRIAN ACCESS TO GARAGE TOWER DISTRICT DESIGN GUIDELINES MUELLER TOWER BLOCK
Prepared by McCann Adams Studio
July 21, 2020

1 | VIEW OF TOWER FROM PASEO, LOOKING WEST

2 | LOOKING NORTH FROM BERKMAN

**KEY MAP** 

5 | VIEW OF TOWER FROM AMPITHEATRE OVERLOOK, LOOKING NW

7 | VIEW OF BRIDGE CROSSING PASEO, LOOKING SOUTH

6 | SE CORNER OF PLAZA BY RYAN'S MAILROOM ENTRANCE, LOOKING WEST

8 | VIEW OF TOWER FROM FOOD TRUCK AREA, LOOKING SOUTH

3908 AVENUE B AUSTIN, TX 78751 OFFICE 512.383.8815 www.studiobalcones.com

> MUELLEK I UWEK PLAZA AUSTIN, TEXAS

These drawings and all copyright therein are the sole and exclusive property of Studio Balcones
Landscape Architecture & Urban
Design. Reproduction or use of this drawing in whole or in part by any means in any way whatsoever without the prior written consent of Studio Balcones Landscape
Architecture & Urban Design is strictly prohibited.