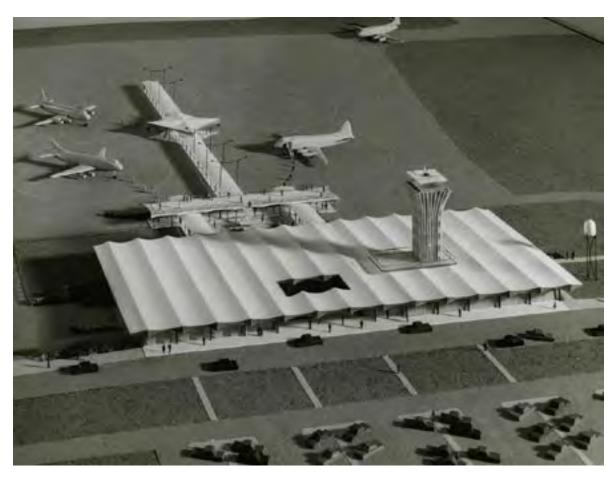

Twist Bridge
Vlaadingen, NL (West 8)

Flex MSE Bag Wall Milkweed Meadow

Brooklyn Botanic Garden
Visitor Center
(Weiss/Manfredi)

n Teardrop Park New York, NY (MVVA)

Historic Mueller Airport Shade Structure Austin, TX (Fehr & Grainger)