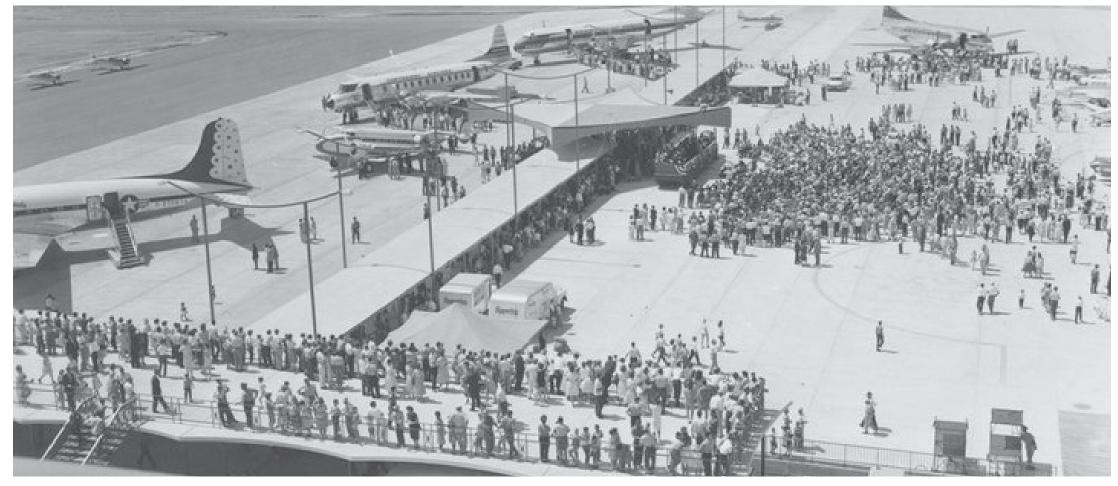

## TOWER PLAZA

MUELLER TOWER DISTRICT BERKMAN DRIVE AUSTIN, TEXAS 78722 LANDMARK COMMISSION PROJECT OVERVIEW JULY 11, 2022

**FLIGHT PATH** 

**FLIGHT DECK** 

**TOWER FOREST** 

Brooklyn Botanic Garden Robert W. Wilson Overlook (Weiss Manfredi)