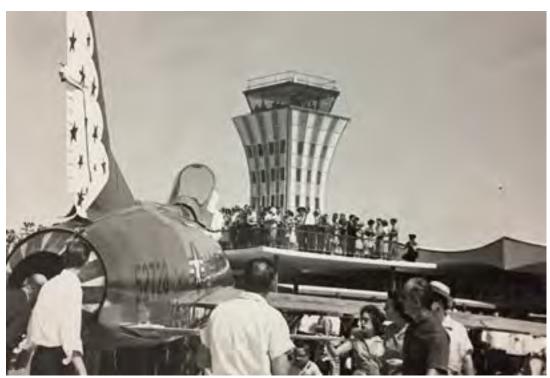

## TOWER PLAZA

MUELLER TOWER DISTRICT BERKMAN DRIVE AUSTIN, TEXAS 78722 LANDMARK COMMISSION PROJECT OVERVIEW JULY 11, 2022

**FLIGHT PATH** 

**FLIGHT DECK** 

**TOWER FOREST** 

Brooklyn Botanic Garden Robert W. Wilson Overlook (Weiss Manfredi)