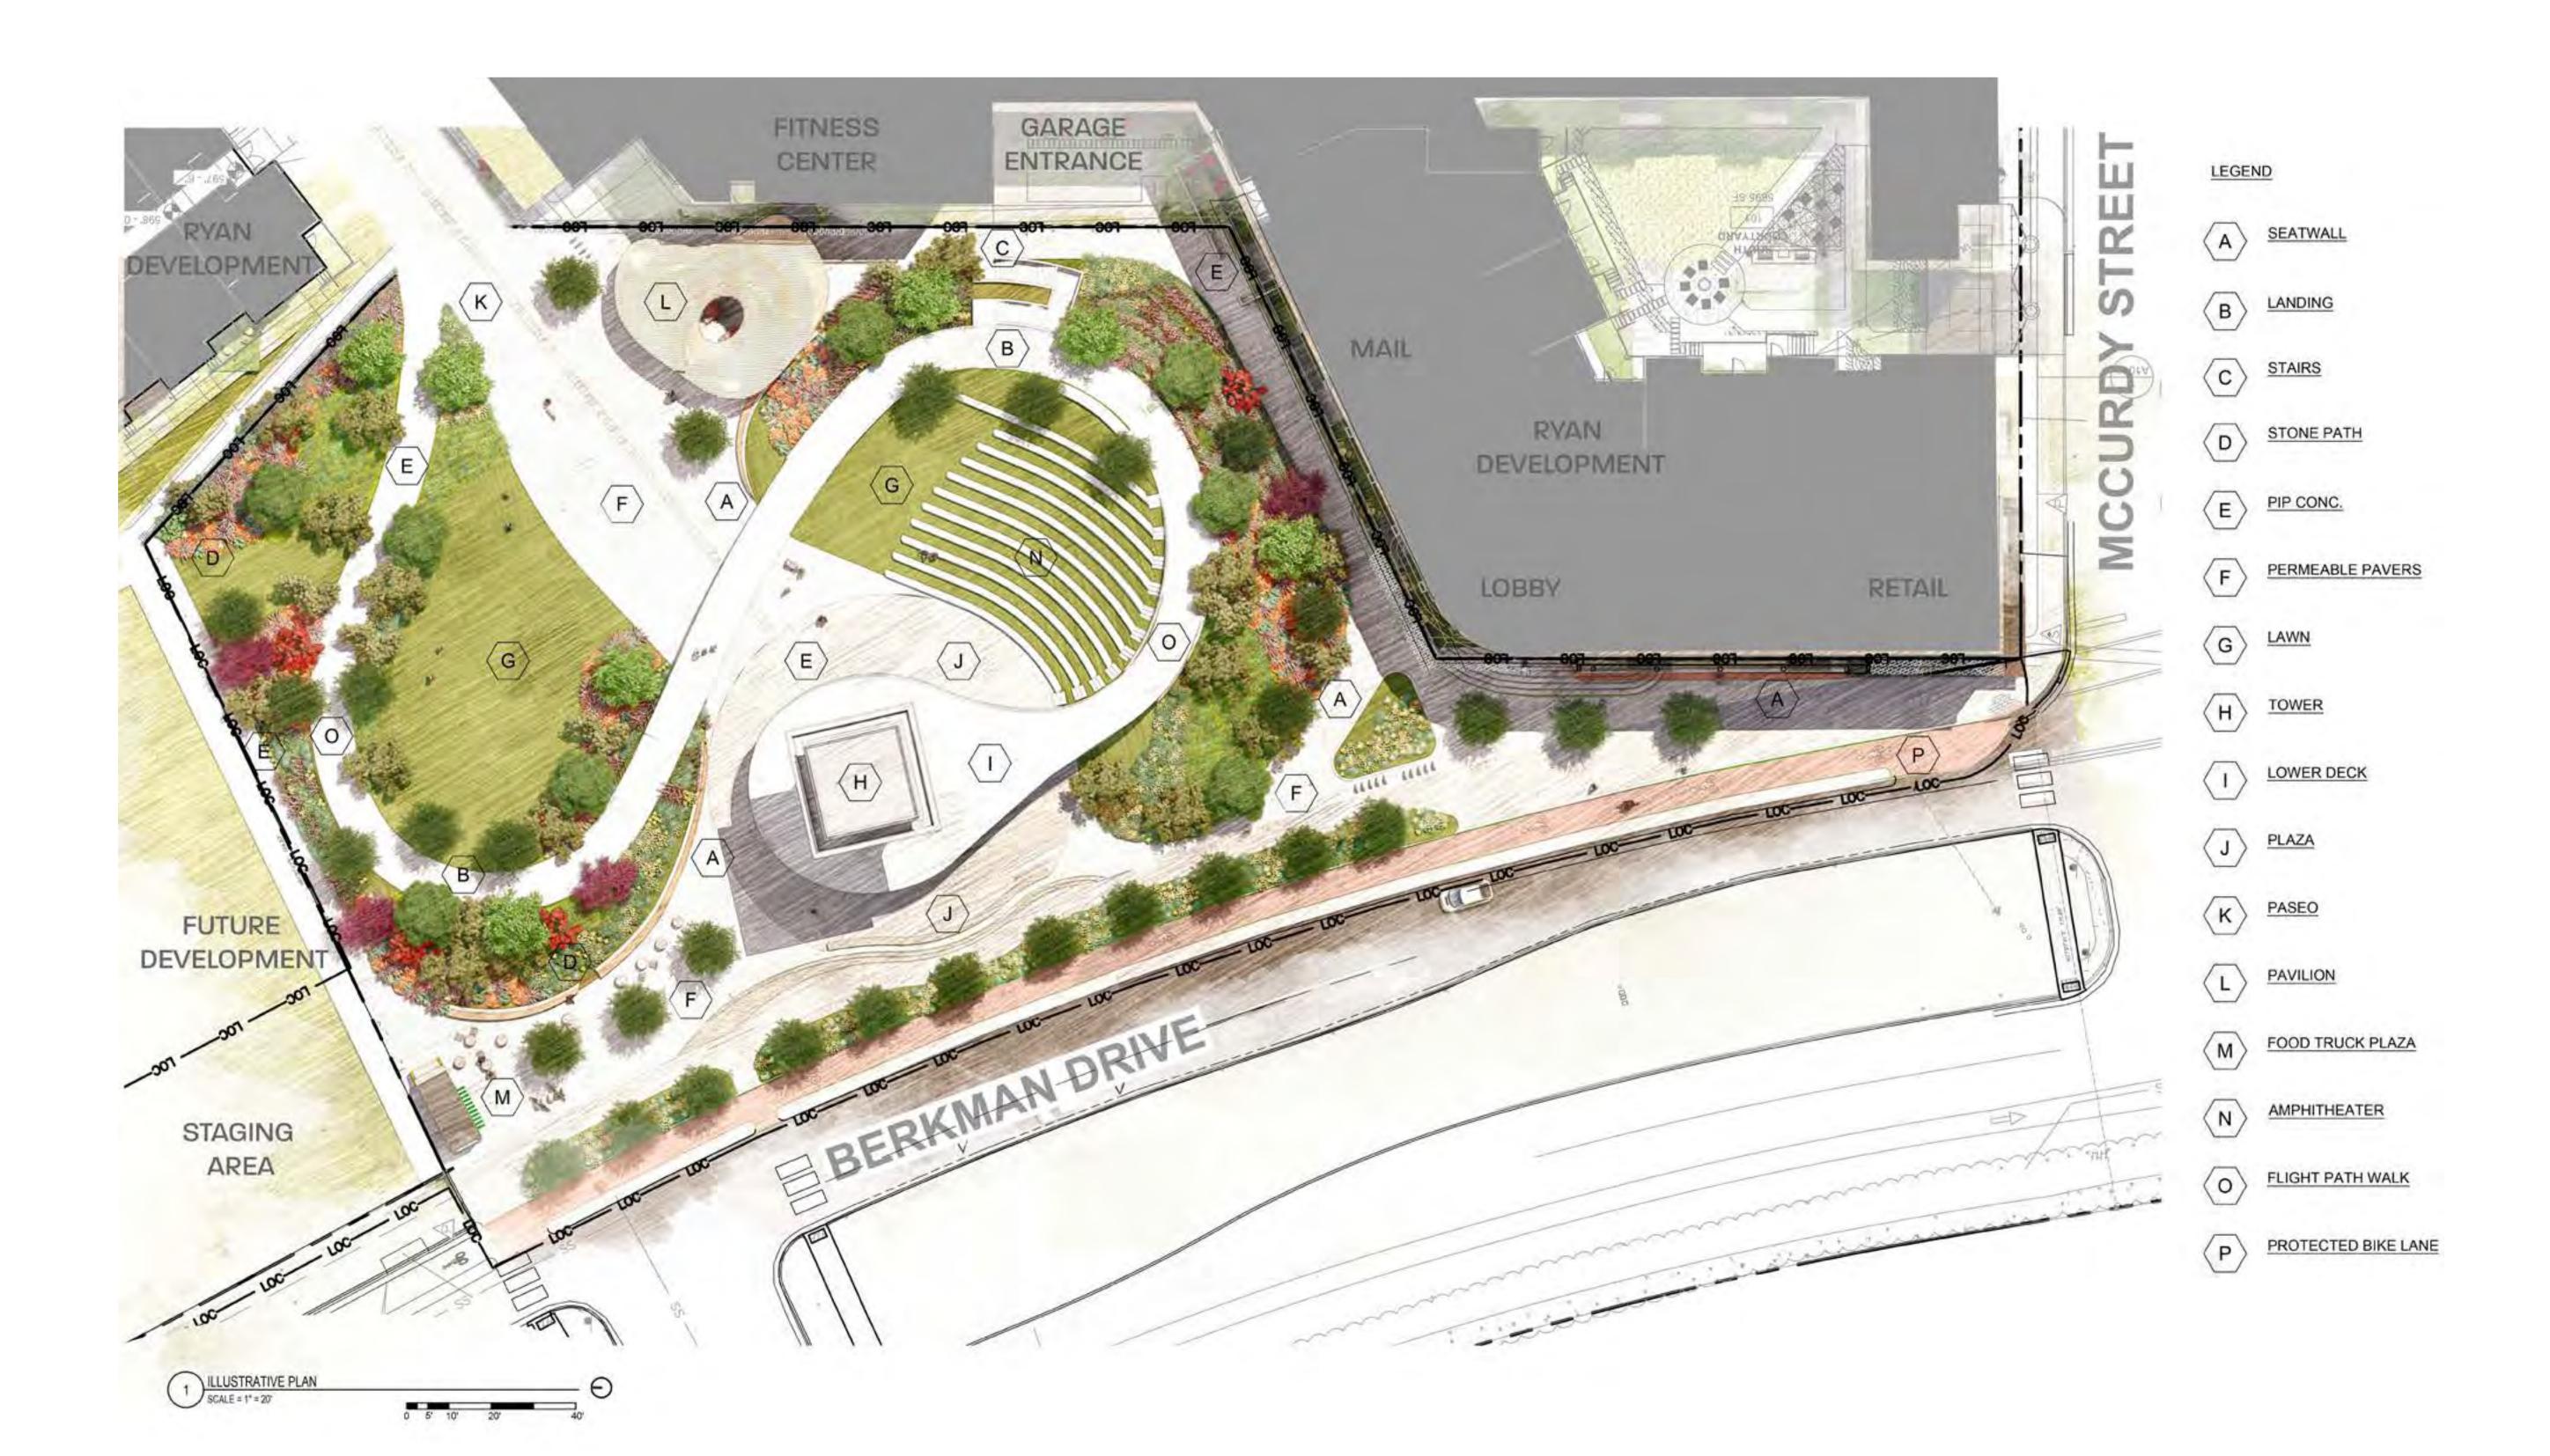

Tower Plaza
May 24, 2021 Concept Presentation

Flight Path
Conceptual Site Plan

**TOWER PLAZA** 3.666 AC McCURDY ST. **BUILDING HEIGHT GROUND LEVEL USES** TOWER VIEW (RETAIL/ RESTAURANT READY) MAXIMUM 50 FT (4 FLS.) CORRIDOR MAXIMUM 40 FT (3 FLS.) ACTIVE COMMERCIAL OR PUBLIC- ORIENTED (COMMON SPACE etc.) VEHICULAR ACCESS TO GARAGE ACTIVE COMMERCIAL, PUBLIC-ORIENTED OR RESIDENTIAL PEDESTRIAN ACCESS TO GARAGE TOWER DISTRICT DESIGN GUIDELINES MUELLER TOWER BLOCK
Prepared by McCann Adams Studio
July 21, 2020

1 | VIEW OF TOWER FROM PASEO, LOOKING WEST

2 | LOOKING NORTH FROM BERKMAN

**KEY MAP** 

5 | VIEW OF TOWER FROM AMPITHEATRE OVERLOOK, LOOKING NW

7 | VIEW OF BRIDGE CROSSING PASEO, LOOKING SOUTH

6 | SE CORNER OF PLAZA BY RYAN'S MAILROOM ENTRANCE, LOOKING WEST